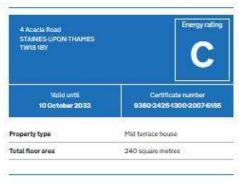

## **EPC**

## Rules on letting this property

Properties can be let if they have an energy rating from A to E.

You can read guidance for landlords on the regulations and exemptions.

## Energy rating and score

This property's current energy rating is C, It has the potential to be 8.

See how to improve this property's energy efficiency.

The graph shows this property's current and potential energy rating.

Properties get a rating from A (best) to G (worst) and a score. The better the rating and score, the lower your energy bills are likely to be.

For properties in England and Wales:

- the average energy rating is D
- the average energy score is 60