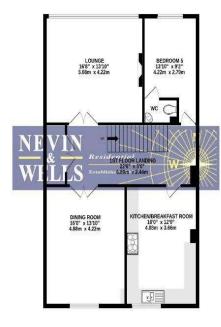

# Acacia Road, Staines upon Thames, Middlesex, TW18 1BY

|                                                                                                                                                                                                                                                                                                                                                                                                                                                                                                                                                                                                                                                                                                                 | riculta rioud, starries apor                                                                                                                                                                                                                                                   | Titalico, iviladico | jeny 11110 1D 1                                                                                                                                                                                                                                                                                                                                                                                       |
|-----------------------------------------------------------------------------------------------------------------------------------------------------------------------------------------------------------------------------------------------------------------------------------------------------------------------------------------------------------------------------------------------------------------------------------------------------------------------------------------------------------------------------------------------------------------------------------------------------------------------------------------------------------------------------------------------------------------|--------------------------------------------------------------------------------------------------------------------------------------------------------------------------------------------------------------------------------------------------------------------------------|---------------------|-------------------------------------------------------------------------------------------------------------------------------------------------------------------------------------------------------------------------------------------------------------------------------------------------------------------------------------------------------------------------------------------------------|
| Properties in the South West London corridor with 3000sqft (280sqm) are literally 'twice the price', we are therefore delighted to offer this excellent value 'chain free' Neo-Georgian style townhouse, situated in one of Staines Upon Thames most desirable, tree-lined roads. Built by Messrs Philips & White, a highly respected builder within the area, this versatile family home offers five double bedrooms, three reception rooms, kitchen/breakfast room, two bathrooms, utility room, huge hall, two cloakrooms and double integral garage. Town centre convenience is on your doorstep and the mainline station to London Waterloo (37 minutes) is a short walk away. There is also the potential |                                                                                                                                                                                                                                                                                | ROOM                | 16' x 12' (4.87m x 3.66m) Extensive range of gloss cream base and eye level units, marble effect worktops, tile effect floor, electric double oven and combination microwave, extractor hood, induction hob, concealed lighting, integrated fridge/freezer, integrated dishwasher, one and a half bowl stainless steel single drainer sink unit with chrome mixer tap. Double glazed window to front. |
| for extension and garage conversion into a 'granny annexe' with a private garden (STPP). To the rear, there is a beautiful landscaped garden of 82ft $\times$ 32ft (25.00m $\times$ 9.75m), meticulously kept and offering an abundance of mature shrubs, flowers and trees and to the front, there is a long private drive with                                                                                                                                                                                                                                                                                                                                                                                |                                                                                                                                                                                                                                                                                |                     | 18' x 8' (5.48m x 2.44m) Hatch to loft space, storage cupboard, airing cupboard housing hot water cylinder, coved ceiling.                                                                                                                                                                                                                                                                            |
| ample parking. We feel this unique package will suit those families looking for the flexibility of working from home and also commuting by train. Local schools (both private and state) and the new                                                                                                                                                                                                                                                                                                                                                                                                                                                                                                            |                                                                                                                                                                                                                                                                                | SHOWER              | Shower off landing with large cubicle housing chrome mixer shower                                                                                                                                                                                                                                                                                                                                     |
| leisure centre are within a few minutes' walk. The River Ash is at the end of the garden, with the scenic greenbelt land of Staines Common beyond. This amazing property allows the feeling of being quietly tucked away in the countryside, whilst benefitting from a very central location. It is our                                                                                                                                                                                                                                                                                                                                                                                                         |                                                                                                                                                                                                                                                                                | BEDROOM ONE         | 16' x 13'2" (4.87m x 4.02m) Radiator, coved ceiling, walk in wardrobe with light. Double glazed window to rear. Internal door into:-                                                                                                                                                                                                                                                                  |
| _                                                                                                                                                                                                                                                                                                                                                                                                                                                                                                                                                                                                                                                                                                               | quality homes of this type and size are rarely available.                                                                                                                                                                                                                      | EN-SUITE            | 12'2" x 7' (3.71m x 2.12m) In white with low level WC, wash hand                                                                                                                                                                                                                                                                                                                                      |
| CANOPY PORCH ENCLOSED LOBBY                                                                                                                                                                                                                                                                                                                                                                                                                                                                                                                                                                                                                                                                                     | Timber pillars, courtesy light. Hardwood front door into:- 9'10" x 6'2" (3.00m x 1.89m) Ceramic tiled floor, coat cupboard. Glazed                                                                                                                                             | <u>BATHROOM</u>     | basin, panelled bath with chrome mixer tap, enclosed shower cubicle housing chrome mixer shower, chrome radiator, part tiled walls. Double glazed window to front.                                                                                                                                                                                                                                    |
|                                                                                                                                                                                                                                                                                                                                                                                                                                                                                                                                                                                                                                                                                                                 | internal door into:-                                                                                                                                                                                                                                                           | BEDROOM TWO         | ·                                                                                                                                                                                                                                                                                                                                                                                                     |
| ENTRANCE HALL                                                                                                                                                                                                                                                                                                                                                                                                                                                                                                                                                                                                                                                                                                   | 18' x 9'10" (5.49m x 3.00m) Radiator, Oak flooring, dado rail, coved ceiling, stairs to first floor, feature pillars. Open plan into:-                                                                                                                                         | BEDROOM IWO         | $13'10'' \times 9'6''$ (4.21m x 2.91m) Radiator, coved ceiling. Double glazed window to rear.                                                                                                                                                                                                                                                                                                         |
| FAMILY ROOM                                                                                                                                                                                                                                                                                                                                                                                                                                                                                                                                                                                                                                                                                                     | 19'6" x 13'10" (5.94m x 4,22m) Radiator, Oak flooring, dado rail, coved                                                                                                                                                                                                        | BEDROOM THREE       | $18'2'' \times 8'$ (5.53m x 2.44m) Radiator, coved ceiling, built in double wardrobe. Double glazed window to rear.                                                                                                                                                                                                                                                                                   |
|                                                                                                                                                                                                                                                                                                                                                                                                                                                                                                                                                                                                                                                                                                                 | ceiling, feature display fire surround. Sliding double glazed door into rear garden. Internal door into:-                                                                                                                                                                      | BEDROOM FOUR        | $13'10'' \times 8'$ (4.21m x 2.44m) Radiator, coved ceiling. Double glazed window to rear.                                                                                                                                                                                                                                                                                                            |
| UTILITY ROOM                                                                                                                                                                                                                                                                                                                                                                                                                                                                                                                                                                                                                                                                                                    | <b>18'2"</b> x <b>6'6" (5.54m</b> x <b>1.98m) maximum)</b> Radiator, ceramic tiled floor, storage cupboard with light, space for washing machine and tumble drier, base and eye level units, sink unit. Double glazed door into rear garden. Internal door into double garage. | <u>BATHROOM</u>     | $8'8'' \times 7'8''$ (2.63m x 2.33m) In white with low level WC, wash hand basin, panelled bath with chrome mixer tap, chrome radiator, part tiled walls, extractor fan.                                                                                                                                                                                                                              |
| <u>CLOAKROOM</u>                                                                                                                                                                                                                                                                                                                                                                                                                                                                                                                                                                                                                                                                                                | In white with low level WC, wash hand basin set into vanity unit, ceramic tiled floor, extractor fan.                                                                                                                                                                          | REAR GARDEN:        | <b>82' x 32' (25m x 9.75m)</b> Beautifully landscaped and mature garden with shaped lawn, covered seating, outside tap, timber pergola, rear patio and circular patio by the River Ash, various flowers and                                                                                                                                                                                           |
| <u>FIRST FLOOR</u><br><u>LANDING</u>                                                                                                                                                                                                                                                                                                                                                                                                                                                                                                                                                                                                                                                                            | 22'6 x 8' (6.84m x 2.43m) Radiator, coved ceiling, built in storage cupboard, stairs to second floor landing.                                                                                                                                                                  |                     | shrubs, courtesy lights, shared side access gate.                                                                                                                                                                                                                                                                                                                                                     |
| BEDROOM 5                                                                                                                                                                                                                                                                                                                                                                                                                                                                                                                                                                                                                                                                                                       | 14' x 9'2" (4.28m x 2.80m) Radiator, coved ceiling, en-suite cloakroom.                                                                                                                                                                                                        | DOUBLE GARAGE       | $23'2'' \times 15'$ (7.07m x 4.57m) Light, power and electric roller shutter door. Approached via long private drive.                                                                                                                                                                                                                                                                                 |
|                                                                                                                                                                                                                                                                                                                                                                                                                                                                                                                                                                                                                                                                                                                 | Double glazed window to rear.                                                                                                                                                                                                                                                  | FRONT GARDEN        | Neatly landscaped with lawn and inset shrubs.                                                                                                                                                                                                                                                                                                                                                         |
| <u>LOUNGE</u>                                                                                                                                                                                                                                                                                                                                                                                                                                                                                                                                                                                                                                                                                                   | $16'8''\ x\ 13'10''\ (5.07m\ x\ 4.22m)$ Radiator, coved ceiling, feature display fire surround. Double glazed windows to rear.                                                                                                                                                 | COUNCIL TAX         | G - Spelthorne Borough Council                                                                                                                                                                                                                                                                                                                                                                        |
| DINING ROOM                                                                                                                                                                                                                                                                                                                                                                                                                                                                                                                                                                                                                                                                                                     | $16' \times 13'10''$ (4.87m x 4.22m) Radiator, coved ceiling. Double glazed window to front.                                                                                                                                                                                   | <u>VIEWINGS</u>     | By appointment with the clients selling agents, Nevin & Wells Residential on 01784 437 437 or visit www.nevinandwells.co.uk                                                                                                                                                                                                                                                                           |

FLOOR PLAN

 GROUND FLOOR
 1ST FLOOR
 2ND FLOOR

 1007 sq.ft, (93.6 sq.m.) approx.
 1002 sq.ft, (93.1 sq.m.) approx.
 1000 sq.ft (92.9 sq.m.) approx.

### TOTAL FLOOR AREA: 3009 sq.ft. (279.6 sq.m.) approx.

Whilst every attempt has been made to ensure the accuracy of the floorpian contained here, measurements of doors, windows, rooms and any other items are approximate and on responsibility is taken for any error, omission on rise statement. This plan for it militarities represently and should be used as such yay prospective purchaser. The services, systems and appliances shown have not been tested and no guarantee as to their operations or efficiency can be given.