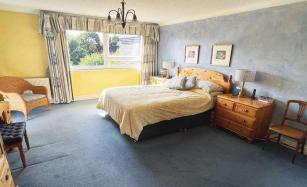

# Acacia Road, Staines upon Thames, Middlesex, TW18 1BY

|                                                                                                                                                                                                                                                                                                                                                                                                                                                                                                                                                                                                                                                                                                                 | riculta rioud, starries apor                                                                                                                                                                                                                                                   | Titalico, iviladico | jeny 11110 1D 1                                                                                                                                                                                                                                                                                                                                                                                       |
|-----------------------------------------------------------------------------------------------------------------------------------------------------------------------------------------------------------------------------------------------------------------------------------------------------------------------------------------------------------------------------------------------------------------------------------------------------------------------------------------------------------------------------------------------------------------------------------------------------------------------------------------------------------------------------------------------------------------|--------------------------------------------------------------------------------------------------------------------------------------------------------------------------------------------------------------------------------------------------------------------------------|---------------------|-------------------------------------------------------------------------------------------------------------------------------------------------------------------------------------------------------------------------------------------------------------------------------------------------------------------------------------------------------------------------------------------------------|
| Properties in the South West London corridor with 3000sqft (280sqm) are literally 'twice the price', we are therefore delighted to offer this excellent value 'chain free' Neo-Georgian style townhouse, situated in one of Staines Upon Thames most desirable, tree-lined roads. Built by Messrs Philips & White, a highly respected builder within the area, this versatile family home offers five double bedrooms, three reception rooms, kitchen/breakfast room, two bathrooms, utility room, huge hall, two cloakrooms and double integral garage. Town centre convenience is on your doorstep and the mainline station to London Waterloo (37 minutes) is a short walk away. There is also the potential |                                                                                                                                                                                                                                                                                | ROOM                | 16' x 12' (4.87m x 3.66m) Extensive range of gloss cream base and eye level units, marble effect worktops, tile effect floor, electric double oven and combination microwave, extractor hood, induction hob, concealed lighting, integrated fridge/freezer, integrated dishwasher, one and a half bowl stainless steel single drainer sink unit with chrome mixer tap. Double glazed window to front. |
| for extension and garage conversion into a 'granny annexe' with a private garden (STPP). To the rear, there is a beautiful landscaped garden of 82ft $\times$ 32ft (25.00m $\times$ 9.75m), meticulously kept and offering an abundance of mature shrubs, flowers and trees and to the front, there is a long private drive with                                                                                                                                                                                                                                                                                                                                                                                |                                                                                                                                                                                                                                                                                |                     | 18' x 8' (5.48m x 2.44m) Hatch to loft space, storage cupboard, airing cupboard housing hot water cylinder, coved ceiling.                                                                                                                                                                                                                                                                            |
| ample parking. We feel this unique package will suit those families looking for the flexibility of working from home and also commuting by train. Local schools (both private and state) and the new                                                                                                                                                                                                                                                                                                                                                                                                                                                                                                            |                                                                                                                                                                                                                                                                                | SHOWER              | Shower off landing with large cubicle housing chrome mixer shower                                                                                                                                                                                                                                                                                                                                     |
| leisure centre are within a few minutes' walk. The River Ash is at the end of the garden, with the scenic greenbelt land of Staines Common beyond. This amazing property allows the feeling of being quietly tucked away in the countryside, whilst benefitting from a very central location. It is our                                                                                                                                                                                                                                                                                                                                                                                                         |                                                                                                                                                                                                                                                                                | BEDROOM ONE         | 16' x 13'2" (4.87m x 4.02m) Radiator, coved ceiling, walk in wardrobe with light. Double glazed window to rear. Internal door into:-                                                                                                                                                                                                                                                                  |
| _                                                                                                                                                                                                                                                                                                                                                                                                                                                                                                                                                                                                                                                                                                               | quality homes of this type and size are rarely available.                                                                                                                                                                                                                      | EN-SUITE            | 12'2" x 7' (3.71m x 2.12m) In white with low level WC, wash hand                                                                                                                                                                                                                                                                                                                                      |
| CANOPY PORCH ENCLOSED LOBBY                                                                                                                                                                                                                                                                                                                                                                                                                                                                                                                                                                                                                                                                                     | Timber pillars, courtesy light. Hardwood front door into:- 9'10" x 6'2" (3.00m x 1.89m) Ceramic tiled floor, coat cupboard. Glazed                                                                                                                                             | <u>BATHROOM</u>     | basin, panelled bath with chrome mixer tap, enclosed shower cubicle housing chrome mixer shower, chrome radiator, part tiled walls. Double glazed window to front.                                                                                                                                                                                                                                    |
|                                                                                                                                                                                                                                                                                                                                                                                                                                                                                                                                                                                                                                                                                                                 | internal door into:-                                                                                                                                                                                                                                                           | BEDROOM TWO         | ·                                                                                                                                                                                                                                                                                                                                                                                                     |
| ENTRANCE HALL                                                                                                                                                                                                                                                                                                                                                                                                                                                                                                                                                                                                                                                                                                   | 18' x 9'10" (5.49m x 3.00m) Radiator, Oak flooring, dado rail, coved ceiling, stairs to first floor, feature pillars. Open plan into:-                                                                                                                                         | BEDROOM IWO         | $13'10'' \times 9'6''$ (4.21m x 2.91m) Radiator, coved ceiling. Double glazed window to rear.                                                                                                                                                                                                                                                                                                         |
| FAMILY ROOM                                                                                                                                                                                                                                                                                                                                                                                                                                                                                                                                                                                                                                                                                                     | 19'6" x 13'10" (5.94m x 4,22m) Radiator, Oak flooring, dado rail, coved                                                                                                                                                                                                        | BEDROOM THREE       | $18'2'' \times 8'$ (5.53m x 2.44m) Radiator, coved ceiling, built in double wardrobe. Double glazed window to rear.                                                                                                                                                                                                                                                                                   |
|                                                                                                                                                                                                                                                                                                                                                                                                                                                                                                                                                                                                                                                                                                                 | ceiling, feature display fire surround. Sliding double glazed door into rear garden. Internal door into:-                                                                                                                                                                      | BEDROOM FOUR        | $13'10'' \times 8'$ (4.21m x 2.44m) Radiator, coved ceiling. Double glazed window to rear.                                                                                                                                                                                                                                                                                                            |
| UTILITY ROOM                                                                                                                                                                                                                                                                                                                                                                                                                                                                                                                                                                                                                                                                                                    | <b>18'2"</b> x <b>6'6" (5.54m</b> x <b>1.98m) maximum)</b> Radiator, ceramic tiled floor, storage cupboard with light, space for washing machine and tumble drier, base and eye level units, sink unit. Double glazed door into rear garden. Internal door into double garage. | <u>BATHROOM</u>     | $8'8'' \times 7'8''$ (2.63m x 2.33m) In white with low level WC, wash hand basin, panelled bath with chrome mixer tap, chrome radiator, part tiled walls, extractor fan.                                                                                                                                                                                                                              |
| <u>CLOAKROOM</u>                                                                                                                                                                                                                                                                                                                                                                                                                                                                                                                                                                                                                                                                                                | In white with low level WC, wash hand basin set into vanity unit, ceramic tiled floor, extractor fan.                                                                                                                                                                          | REAR GARDEN:        | <b>82' x 32' (25m x 9.75m)</b> Beautifully landscaped and mature garden with shaped lawn, covered seating, outside tap, timber pergola, rear patio and circular patio by the River Ash, various flowers and                                                                                                                                                                                           |
| <u>FIRST FLOOR</u><br><u>LANDING</u>                                                                                                                                                                                                                                                                                                                                                                                                                                                                                                                                                                                                                                                                            | 22'6 x 8' (6.84m x 2.43m) Radiator, coved ceiling, built in storage cupboard, stairs to second floor landing.                                                                                                                                                                  |                     | shrubs, courtesy lights, shared side access gate.                                                                                                                                                                                                                                                                                                                                                     |
| BEDROOM 5                                                                                                                                                                                                                                                                                                                                                                                                                                                                                                                                                                                                                                                                                                       | 14' x 9'2" (4.28m x 2.80m) Radiator, coved ceiling, en-suite cloakroom.                                                                                                                                                                                                        | DOUBLE GARAGE       | $23'2'' \times 15'$ (7.07m x 4.57m) Light, power and electric roller shutter door. Approached via long private drive.                                                                                                                                                                                                                                                                                 |
|                                                                                                                                                                                                                                                                                                                                                                                                                                                                                                                                                                                                                                                                                                                 | Double glazed window to rear.                                                                                                                                                                                                                                                  | FRONT GARDEN        | Neatly landscaped with lawn and inset shrubs.                                                                                                                                                                                                                                                                                                                                                         |
| <u>LOUNGE</u>                                                                                                                                                                                                                                                                                                                                                                                                                                                                                                                                                                                                                                                                                                   | $16'8''\ x\ 13'10''\ (5.07m\ x\ 4.22m)$ Radiator, coved ceiling, feature display fire surround. Double glazed windows to rear.                                                                                                                                                 | COUNCIL TAX         | G - Spelthorne Borough Council                                                                                                                                                                                                                                                                                                                                                                        |
| DINING ROOM                                                                                                                                                                                                                                                                                                                                                                                                                                                                                                                                                                                                                                                                                                     | $16' \times 13'10''$ (4.87m x 4.22m) Radiator, coved ceiling. Double glazed window to front.                                                                                                                                                                                   | <u>VIEWINGS</u>     | By appointment with the clients selling agents, Nevin & Wells Residential on 01784 437 437 or visit www.nevinandwells.co.uk                                                                                                                                                                                                                                                                           |