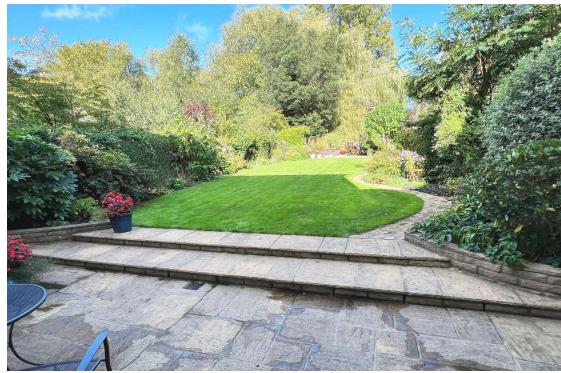

# Acacia Road, Staines upon Thames, Middlesex, TW18 1BY

|                                                                                                                                                                                                                                                                                                                                                                                                                                                                                                                                                                                                                                                                                                                 | riculta rioud, starries apor                                                                                                                                                                                                                                                   | Titalico, iviladico | jeny 11110 1D 1                                                                                                                                                                                                                                                                                                                                                                                       |
|-----------------------------------------------------------------------------------------------------------------------------------------------------------------------------------------------------------------------------------------------------------------------------------------------------------------------------------------------------------------------------------------------------------------------------------------------------------------------------------------------------------------------------------------------------------------------------------------------------------------------------------------------------------------------------------------------------------------|--------------------------------------------------------------------------------------------------------------------------------------------------------------------------------------------------------------------------------------------------------------------------------|---------------------|-------------------------------------------------------------------------------------------------------------------------------------------------------------------------------------------------------------------------------------------------------------------------------------------------------------------------------------------------------------------------------------------------------|
| Properties in the South West London corridor with 3000sqft (280sqm) are literally 'twice the price', we are therefore delighted to offer this excellent value 'chain free' Neo-Georgian style townhouse, situated in one of Staines Upon Thames most desirable, tree-lined roads. Built by Messrs Philips & White, a highly respected builder within the area, this versatile family home offers five double bedrooms, three reception rooms, kitchen/breakfast room, two bathrooms, utility room, huge hall, two cloakrooms and double integral garage. Town centre convenience is on your doorstep and the mainline station to London Waterloo (37 minutes) is a short walk away. There is also the potential |                                                                                                                                                                                                                                                                                | ROOM                | 16' x 12' (4.87m x 3.66m) Extensive range of gloss cream base and eye level units, marble effect worktops, tile effect floor, electric double oven and combination microwave, extractor hood, induction hob, concealed lighting, integrated fridge/freezer, integrated dishwasher, one and a half bowl stainless steel single drainer sink unit with chrome mixer tap. Double glazed window to front. |
| for extension and garage conversion into a 'granny annexe' with a private garden (STPP). To the rear, there is a beautiful landscaped garden of 82ft $\times$ 32ft (25.00m $\times$ 9.75m), meticulously kept and offering an abundance of mature shrubs, flowers and trees and to the front, there is a long private drive with                                                                                                                                                                                                                                                                                                                                                                                |                                                                                                                                                                                                                                                                                |                     | 18' x 8' (5.48m x 2.44m) Hatch to loft space, storage cupboard, airing cupboard housing hot water cylinder, coved ceiling.                                                                                                                                                                                                                                                                            |
| ample parking. We feel this unique package will suit those families looking for the flexibility of working from home and also commuting by train. Local schools (both private and state) and the new                                                                                                                                                                                                                                                                                                                                                                                                                                                                                                            |                                                                                                                                                                                                                                                                                | SHOWER              | Shower off landing with large cubicle housing chrome mixer shower                                                                                                                                                                                                                                                                                                                                     |
| leisure centre are within a few minutes' walk. The River Ash is at the end of the garden, with the scenic greenbelt land of Staines Common beyond. This amazing property allows the feeling of being quietly tucked away in the countryside, whilst benefitting from a very central location. It is our                                                                                                                                                                                                                                                                                                                                                                                                         |                                                                                                                                                                                                                                                                                | BEDROOM ONE         | 16' x 13'2" (4.87m x 4.02m) Radiator, coved ceiling, walk in wardrobe with light. Double glazed window to rear. Internal door into:-                                                                                                                                                                                                                                                                  |
| _                                                                                                                                                                                                                                                                                                                                                                                                                                                                                                                                                                                                                                                                                                               | quality homes of this type and size are rarely available.                                                                                                                                                                                                                      | EN-SUITE            | 12'2" x 7' (3.71m x 2.12m) In white with low level WC, wash hand                                                                                                                                                                                                                                                                                                                                      |
| CANOPY PORCH ENCLOSED LOBBY                                                                                                                                                                                                                                                                                                                                                                                                                                                                                                                                                                                                                                                                                     | Timber pillars, courtesy light. Hardwood front door into:- 9'10" x 6'2" (3.00m x 1.89m) Ceramic tiled floor, coat cupboard. Glazed                                                                                                                                             | <u>BATHROOM</u>     | basin, panelled bath with chrome mixer tap, enclosed shower cubicle housing chrome mixer shower, chrome radiator, part tiled walls. Double glazed window to front.                                                                                                                                                                                                                                    |
|                                                                                                                                                                                                                                                                                                                                                                                                                                                                                                                                                                                                                                                                                                                 | internal door into:-                                                                                                                                                                                                                                                           | BEDROOM TWO         | ·                                                                                                                                                                                                                                                                                                                                                                                                     |
| ENTRANCE HALL                                                                                                                                                                                                                                                                                                                                                                                                                                                                                                                                                                                                                                                                                                   | 18' x 9'10" (5.49m x 3.00m) Radiator, Oak flooring, dado rail, coved ceiling, stairs to first floor, feature pillars. Open plan into:-                                                                                                                                         | BEDROOM IWO         | $13'10'' \times 9'6''$ (4.21m x 2.91m) Radiator, coved ceiling. Double glazed window to rear.                                                                                                                                                                                                                                                                                                         |
| FAMILY ROOM                                                                                                                                                                                                                                                                                                                                                                                                                                                                                                                                                                                                                                                                                                     | 19'6" x 13'10" (5.94m x 4,22m) Radiator, Oak flooring, dado rail, coved                                                                                                                                                                                                        | BEDROOM THREE       | $18'2'' \times 8'$ (5.53m x 2.44m) Radiator, coved ceiling, built in double wardrobe. Double glazed window to rear.                                                                                                                                                                                                                                                                                   |
|                                                                                                                                                                                                                                                                                                                                                                                                                                                                                                                                                                                                                                                                                                                 | ceiling, feature display fire surround. Sliding double glazed door into rear garden. Internal door into:-                                                                                                                                                                      | BEDROOM FOUR        | $13'10'' \times 8'$ (4.21m x 2.44m) Radiator, coved ceiling. Double glazed window to rear.                                                                                                                                                                                                                                                                                                            |
| UTILITY ROOM                                                                                                                                                                                                                                                                                                                                                                                                                                                                                                                                                                                                                                                                                                    | <b>18'2"</b> x <b>6'6" (5.54m</b> x <b>1.98m) maximum)</b> Radiator, ceramic tiled floor, storage cupboard with light, space for washing machine and tumble drier, base and eye level units, sink unit. Double glazed door into rear garden. Internal door into double garage. | <u>BATHROOM</u>     | $8'8'' \times 7'8''$ (2.63m x 2.33m) In white with low level WC, wash hand basin, panelled bath with chrome mixer tap, chrome radiator, part tiled walls, extractor fan.                                                                                                                                                                                                                              |
| <u>CLOAKROOM</u>                                                                                                                                                                                                                                                                                                                                                                                                                                                                                                                                                                                                                                                                                                | In white with low level WC, wash hand basin set into vanity unit, ceramic tiled floor, extractor fan.                                                                                                                                                                          | REAR GARDEN:        | <b>82' x 32' (25m x 9.75m)</b> Beautifully landscaped and mature garden with shaped lawn, covered seating, outside tap, timber pergola, rear patio and circular patio by the River Ash, various flowers and                                                                                                                                                                                           |
| <u>FIRST FLOOR</u><br><u>LANDING</u>                                                                                                                                                                                                                                                                                                                                                                                                                                                                                                                                                                                                                                                                            | 22'6 x 8' (6.84m x 2.43m) Radiator, coved ceiling, built in storage cupboard, stairs to second floor landing.                                                                                                                                                                  |                     | shrubs, courtesy lights, shared side access gate.                                                                                                                                                                                                                                                                                                                                                     |
| BEDROOM 5                                                                                                                                                                                                                                                                                                                                                                                                                                                                                                                                                                                                                                                                                                       | 14' x 9'2" (4.28m x 2.80m) Radiator, coved ceiling, en-suite cloakroom.                                                                                                                                                                                                        | DOUBLE GARAGE       | $23'2'' \times 15'$ (7.07m x 4.57m) Light, power and electric roller shutter door. Approached via long private drive.                                                                                                                                                                                                                                                                                 |
|                                                                                                                                                                                                                                                                                                                                                                                                                                                                                                                                                                                                                                                                                                                 | Double glazed window to rear.                                                                                                                                                                                                                                                  | FRONT GARDEN        | Neatly landscaped with lawn and inset shrubs.                                                                                                                                                                                                                                                                                                                                                         |
| <u>LOUNGE</u>                                                                                                                                                                                                                                                                                                                                                                                                                                                                                                                                                                                                                                                                                                   | $16'8''\ x\ 13'10''\ (5.07m\ x\ 4.22m)$ Radiator, coved ceiling, feature display fire surround. Double glazed windows to rear.                                                                                                                                                 | COUNCIL TAX         | G - Spelthorne Borough Council                                                                                                                                                                                                                                                                                                                                                                        |
| DINING ROOM                                                                                                                                                                                                                                                                                                                                                                                                                                                                                                                                                                                                                                                                                                     | $16' \times 13'10''$ (4.87m x 4.22m) Radiator, coved ceiling. Double glazed window to front.                                                                                                                                                                                   | <u>VIEWINGS</u>     | By appointment with the clients selling agents, Nevin & Wells Residential on 01784 437 437 or visit www.nevinandwells.co.uk                                                                                                                                                                                                                                                                           |