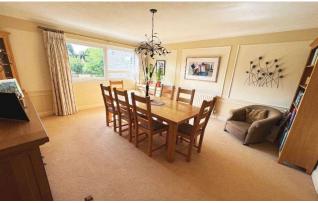

# Acacia Road, Staines upon Thames, Middlesex, TW18 1BY

|                                                                                                                                                                                                                                                                                                                                                                                                                                                                                                                                                                                                                                                                                                                 | riculta rioud, starries apor                                                                                                                                                                                                                                                   | Titalico, iviladico | jeny 11110 1D 1                                                                                                                                                                                                                                                                                                                                                                                       |
|-----------------------------------------------------------------------------------------------------------------------------------------------------------------------------------------------------------------------------------------------------------------------------------------------------------------------------------------------------------------------------------------------------------------------------------------------------------------------------------------------------------------------------------------------------------------------------------------------------------------------------------------------------------------------------------------------------------------|--------------------------------------------------------------------------------------------------------------------------------------------------------------------------------------------------------------------------------------------------------------------------------|---------------------|-------------------------------------------------------------------------------------------------------------------------------------------------------------------------------------------------------------------------------------------------------------------------------------------------------------------------------------------------------------------------------------------------------|
| Properties in the South West London corridor with 3000sqft (280sqm) are literally 'twice the price', we are therefore delighted to offer this excellent value 'chain free' Neo-Georgian style townhouse, situated in one of Staines Upon Thames most desirable, tree-lined roads. Built by Messrs Philips & White, a highly respected builder within the area, this versatile family home offers five double bedrooms, three reception rooms, kitchen/breakfast room, two bathrooms, utility room, huge hall, two cloakrooms and double integral garage. Town centre convenience is on your doorstep and the mainline station to London Waterloo (37 minutes) is a short walk away. There is also the potential |                                                                                                                                                                                                                                                                                | ROOM                | 16' x 12' (4.87m x 3.66m) Extensive range of gloss cream base and eye level units, marble effect worktops, tile effect floor, electric double oven and combination microwave, extractor hood, induction hob, concealed lighting, integrated fridge/freezer, integrated dishwasher, one and a half bowl stainless steel single drainer sink unit with chrome mixer tap. Double glazed window to front. |
| for extension and garage conversion into a 'granny annexe' with a private garden (STPP). To the rear, there is a beautiful landscaped garden of 82ft $\times$ 32ft (25.00m $\times$ 9.75m), meticulously kept and offering an abundance of mature shrubs, flowers and trees and to the front, there is a long private drive with                                                                                                                                                                                                                                                                                                                                                                                |                                                                                                                                                                                                                                                                                |                     | 18' x 8' (5.48m x 2.44m) Hatch to loft space, storage cupboard, airing cupboard housing hot water cylinder, coved ceiling.                                                                                                                                                                                                                                                                            |
| ample parking. We feel this unique package will suit those families looking for the flexibility of working from home and also commuting by train. Local schools (both private and state) and the new                                                                                                                                                                                                                                                                                                                                                                                                                                                                                                            |                                                                                                                                                                                                                                                                                | SHOWER              | Shower off landing with large cubicle housing chrome mixer shower                                                                                                                                                                                                                                                                                                                                     |
| leisure centre are within a few minutes' walk. The River Ash is at the end of the garden, with the scenic greenbelt land of Staines Common beyond. This amazing property allows the feeling of being quietly tucked away in the countryside, whilst benefitting from a very central location. It is our                                                                                                                                                                                                                                                                                                                                                                                                         |                                                                                                                                                                                                                                                                                | BEDROOM ONE         | 16' x 13'2" (4.87m x 4.02m) Radiator, coved ceiling, walk in wardrobe with light. Double glazed window to rear. Internal door into:-                                                                                                                                                                                                                                                                  |
| _                                                                                                                                                                                                                                                                                                                                                                                                                                                                                                                                                                                                                                                                                                               | quality homes of this type and size are rarely available.                                                                                                                                                                                                                      | EN-SUITE            | 12'2" x 7' (3.71m x 2.12m) In white with low level WC, wash hand                                                                                                                                                                                                                                                                                                                                      |
| CANOPY PORCH ENCLOSED LOBBY                                                                                                                                                                                                                                                                                                                                                                                                                                                                                                                                                                                                                                                                                     | Timber pillars, courtesy light. Hardwood front door into:- 9'10" x 6'2" (3.00m x 1.89m) Ceramic tiled floor, coat cupboard. Glazed                                                                                                                                             | <u>BATHROOM</u>     | basin, panelled bath with chrome mixer tap, enclosed shower cubicle housing chrome mixer shower, chrome radiator, part tiled walls. Double glazed window to front.                                                                                                                                                                                                                                    |
|                                                                                                                                                                                                                                                                                                                                                                                                                                                                                                                                                                                                                                                                                                                 | internal door into:-                                                                                                                                                                                                                                                           | BEDROOM TWO         | ·                                                                                                                                                                                                                                                                                                                                                                                                     |
| ENTRANCE HALL                                                                                                                                                                                                                                                                                                                                                                                                                                                                                                                                                                                                                                                                                                   | 18' x 9'10" (5.49m x 3.00m) Radiator, Oak flooring, dado rail, coved ceiling, stairs to first floor, feature pillars. Open plan into:-                                                                                                                                         | BEDROOM IWO         | $13'10'' \times 9'6''$ (4.21m x 2.91m) Radiator, coved ceiling. Double glazed window to rear.                                                                                                                                                                                                                                                                                                         |
| FAMILY ROOM                                                                                                                                                                                                                                                                                                                                                                                                                                                                                                                                                                                                                                                                                                     | 19'6" x 13'10" (5.94m x 4,22m) Radiator, Oak flooring, dado rail, coved                                                                                                                                                                                                        | BEDROOM THREE       | $18'2'' \times 8'$ (5.53m x 2.44m) Radiator, coved ceiling, built in double wardrobe. Double glazed window to rear.                                                                                                                                                                                                                                                                                   |
|                                                                                                                                                                                                                                                                                                                                                                                                                                                                                                                                                                                                                                                                                                                 | ceiling, feature display fire surround. Sliding double glazed door into rear garden. Internal door into:-                                                                                                                                                                      | BEDROOM FOUR        | $13'10'' \times 8'$ (4.21m x 2.44m) Radiator, coved ceiling. Double glazed window to rear.                                                                                                                                                                                                                                                                                                            |
| UTILITY ROOM                                                                                                                                                                                                                                                                                                                                                                                                                                                                                                                                                                                                                                                                                                    | <b>18'2"</b> x <b>6'6" (5.54m</b> x <b>1.98m) maximum)</b> Radiator, ceramic tiled floor, storage cupboard with light, space for washing machine and tumble drier, base and eye level units, sink unit. Double glazed door into rear garden. Internal door into double garage. | <u>BATHROOM</u>     | $8'8'' \times 7'8''$ (2.63m x 2.33m) In white with low level WC, wash hand basin, panelled bath with chrome mixer tap, chrome radiator, part tiled walls, extractor fan.                                                                                                                                                                                                                              |
| <u>CLOAKROOM</u>                                                                                                                                                                                                                                                                                                                                                                                                                                                                                                                                                                                                                                                                                                | In white with low level WC, wash hand basin set into vanity unit, ceramic tiled floor, extractor fan.                                                                                                                                                                          | REAR GARDEN:        | <b>82' x 32' (25m x 9.75m)</b> Beautifully landscaped and mature garden with shaped lawn, covered seating, outside tap, timber pergola, rear patio and circular patio by the River Ash, various flowers and                                                                                                                                                                                           |
| <u>FIRST FLOOR</u><br><u>LANDING</u>                                                                                                                                                                                                                                                                                                                                                                                                                                                                                                                                                                                                                                                                            | 22'6 x 8' (6.84m x 2.43m) Radiator, coved ceiling, built in storage cupboard, stairs to second floor landing.                                                                                                                                                                  |                     | shrubs, courtesy lights, shared side access gate.                                                                                                                                                                                                                                                                                                                                                     |
| BEDROOM 5                                                                                                                                                                                                                                                                                                                                                                                                                                                                                                                                                                                                                                                                                                       | 14' x 9'2" (4.28m x 2.80m) Radiator, coved ceiling, en-suite cloakroom.                                                                                                                                                                                                        | DOUBLE GARAGE       | $23'2'' \times 15'$ (7.07m x 4.57m) Light, power and electric roller shutter door. Approached via long private drive.                                                                                                                                                                                                                                                                                 |
|                                                                                                                                                                                                                                                                                                                                                                                                                                                                                                                                                                                                                                                                                                                 | Double glazed window to rear.                                                                                                                                                                                                                                                  | FRONT GARDEN        | Neatly landscaped with lawn and inset shrubs.                                                                                                                                                                                                                                                                                                                                                         |
| <u>LOUNGE</u>                                                                                                                                                                                                                                                                                                                                                                                                                                                                                                                                                                                                                                                                                                   | $16'8''\ x\ 13'10''\ (5.07m\ x\ 4.22m)$ Radiator, coved ceiling, feature display fire surround. Double glazed windows to rear.                                                                                                                                                 | COUNCIL TAX         | G - Spelthorne Borough Council                                                                                                                                                                                                                                                                                                                                                                        |
| DINING ROOM                                                                                                                                                                                                                                                                                                                                                                                                                                                                                                                                                                                                                                                                                                     | $16' \times 13'10''$ (4.87m x 4.22m) Radiator, coved ceiling. Double glazed window to front.                                                                                                                                                                                   | <u>VIEWINGS</u>     | By appointment with the clients selling agents, Nevin & Wells Residential on 01784 437 437 or visit www.nevinandwells.co.uk                                                                                                                                                                                                                                                                           |