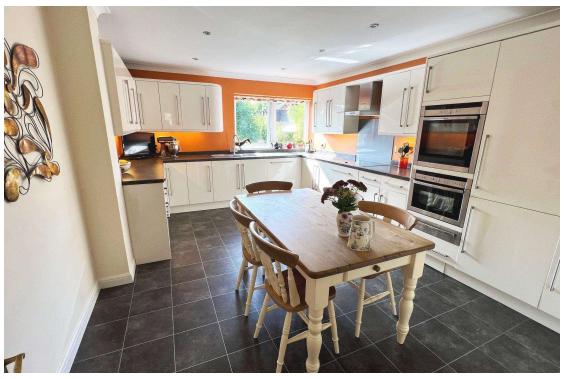

# Acacia Road, Staines upon Thames, Middlesex, TW18 1BY

|                                                                                                                                                                                                                                                                                                                                                                                                                                                                                                                                                                                                                                                                                                                 | riculta rioud, starries apor                                                                                                                                                                                                                                                   | Titalico, iviladico | jeny 11110 1D 1                                                                                                                                                                                                                                                                                                                                                                                       |
|-----------------------------------------------------------------------------------------------------------------------------------------------------------------------------------------------------------------------------------------------------------------------------------------------------------------------------------------------------------------------------------------------------------------------------------------------------------------------------------------------------------------------------------------------------------------------------------------------------------------------------------------------------------------------------------------------------------------|--------------------------------------------------------------------------------------------------------------------------------------------------------------------------------------------------------------------------------------------------------------------------------|---------------------|-------------------------------------------------------------------------------------------------------------------------------------------------------------------------------------------------------------------------------------------------------------------------------------------------------------------------------------------------------------------------------------------------------|
| Properties in the South West London corridor with 3000sqft (280sqm) are literally 'twice the price', we are therefore delighted to offer this excellent value 'chain free' Neo-Georgian style townhouse, situated in one of Staines Upon Thames most desirable, tree-lined roads. Built by Messrs Philips & White, a highly respected builder within the area, this versatile family home offers five double bedrooms, three reception rooms, kitchen/breakfast room, two bathrooms, utility room, huge hall, two cloakrooms and double integral garage. Town centre convenience is on your doorstep and the mainline station to London Waterloo (37 minutes) is a short walk away. There is also the potential |                                                                                                                                                                                                                                                                                | ROOM                | 16' x 12' (4.87m x 3.66m) Extensive range of gloss cream base and eye level units, marble effect worktops, tile effect floor, electric double oven and combination microwave, extractor hood, induction hob, concealed lighting, integrated fridge/freezer, integrated dishwasher, one and a half bowl stainless steel single drainer sink unit with chrome mixer tap. Double glazed window to front. |
| for extension and garage conversion into a 'granny annexe' with a private garden (STPP). To the rear, there is a beautiful landscaped garden of 82ft $\times$ 32ft (25.00m $\times$ 9.75m), meticulously kept and offering an abundance of mature shrubs, flowers and trees and to the front, there is a long private drive with                                                                                                                                                                                                                                                                                                                                                                                |                                                                                                                                                                                                                                                                                |                     | 18' x 8' (5.48m x 2.44m) Hatch to loft space, storage cupboard, airing cupboard housing hot water cylinder, coved ceiling.                                                                                                                                                                                                                                                                            |
| ample parking. We feel this unique package will suit those families looking for the flexibility of working from home and also commuting by train. Local schools (both private and state) and the new                                                                                                                                                                                                                                                                                                                                                                                                                                                                                                            |                                                                                                                                                                                                                                                                                | SHOWER              | Shower off landing with large cubicle housing chrome mixer shower                                                                                                                                                                                                                                                                                                                                     |
| leisure centre are within a few minutes' walk. The River Ash is at the end of the garden, with the scenic greenbelt land of Staines Common beyond. This amazing property allows the feeling of being quietly tucked away in the countryside, whilst benefitting from a very central location. It is our                                                                                                                                                                                                                                                                                                                                                                                                         |                                                                                                                                                                                                                                                                                | BEDROOM ONE         | 16' x 13'2" (4.87m x 4.02m) Radiator, coved ceiling, walk in wardrobe with light. Double glazed window to rear. Internal door into:-                                                                                                                                                                                                                                                                  |
| _                                                                                                                                                                                                                                                                                                                                                                                                                                                                                                                                                                                                                                                                                                               | quality homes of this type and size are rarely available.                                                                                                                                                                                                                      | EN-SUITE            | 12'2" x 7' (3.71m x 2.12m) In white with low level WC, wash hand                                                                                                                                                                                                                                                                                                                                      |
| CANOPY PORCH ENCLOSED LOBBY                                                                                                                                                                                                                                                                                                                                                                                                                                                                                                                                                                                                                                                                                     | Timber pillars, courtesy light. Hardwood front door into:- 9'10" x 6'2" (3.00m x 1.89m) Ceramic tiled floor, coat cupboard. Glazed                                                                                                                                             | <u>BATHROOM</u>     | basin, panelled bath with chrome mixer tap, enclosed shower cubicle housing chrome mixer shower, chrome radiator, part tiled walls. Double glazed window to front.                                                                                                                                                                                                                                    |
|                                                                                                                                                                                                                                                                                                                                                                                                                                                                                                                                                                                                                                                                                                                 | internal door into:-                                                                                                                                                                                                                                                           | BEDROOM TWO         | ·                                                                                                                                                                                                                                                                                                                                                                                                     |
| ENTRANCE HALL                                                                                                                                                                                                                                                                                                                                                                                                                                                                                                                                                                                                                                                                                                   | 18' x 9'10" (5.49m x 3.00m) Radiator, Oak flooring, dado rail, coved ceiling, stairs to first floor, feature pillars. Open plan into:-                                                                                                                                         | BEDROOM IWO         | $13'10'' \times 9'6''$ (4.21m x 2.91m) Radiator, coved ceiling. Double glazed window to rear.                                                                                                                                                                                                                                                                                                         |
| FAMILY ROOM                                                                                                                                                                                                                                                                                                                                                                                                                                                                                                                                                                                                                                                                                                     | 19'6" x 13'10" (5.94m x 4,22m) Radiator, Oak flooring, dado rail, coved                                                                                                                                                                                                        | BEDROOM THREE       | $18'2'' \times 8'$ (5.53m x 2.44m) Radiator, coved ceiling, built in double wardrobe. Double glazed window to rear.                                                                                                                                                                                                                                                                                   |
|                                                                                                                                                                                                                                                                                                                                                                                                                                                                                                                                                                                                                                                                                                                 | ceiling, feature display fire surround. Sliding double glazed door into rear garden. Internal door into:-                                                                                                                                                                      | BEDROOM FOUR        | $13'10'' \times 8'$ (4.21m x 2.44m) Radiator, coved ceiling. Double glazed window to rear.                                                                                                                                                                                                                                                                                                            |
| UTILITY ROOM                                                                                                                                                                                                                                                                                                                                                                                                                                                                                                                                                                                                                                                                                                    | <b>18'2"</b> x <b>6'6" (5.54m</b> x <b>1.98m) maximum)</b> Radiator, ceramic tiled floor, storage cupboard with light, space for washing machine and tumble drier, base and eye level units, sink unit. Double glazed door into rear garden. Internal door into double garage. | <u>BATHROOM</u>     | $8'8'' \times 7'8''$ (2.63m x 2.33m) In white with low level WC, wash hand basin, panelled bath with chrome mixer tap, chrome radiator, part tiled walls, extractor fan.                                                                                                                                                                                                                              |
| <u>CLOAKROOM</u>                                                                                                                                                                                                                                                                                                                                                                                                                                                                                                                                                                                                                                                                                                | In white with low level WC, wash hand basin set into vanity unit, ceramic tiled floor, extractor fan.                                                                                                                                                                          | REAR GARDEN:        | <b>82' x 32' (25m x 9.75m)</b> Beautifully landscaped and mature garden with shaped lawn, covered seating, outside tap, timber pergola, rear patio and circular patio by the River Ash, various flowers and                                                                                                                                                                                           |
| <u>FIRST FLOOR</u><br><u>LANDING</u>                                                                                                                                                                                                                                                                                                                                                                                                                                                                                                                                                                                                                                                                            | 22'6 x 8' (6.84m x 2.43m) Radiator, coved ceiling, built in storage cupboard, stairs to second floor landing.                                                                                                                                                                  |                     | shrubs, courtesy lights, shared side access gate.                                                                                                                                                                                                                                                                                                                                                     |
| BEDROOM 5                                                                                                                                                                                                                                                                                                                                                                                                                                                                                                                                                                                                                                                                                                       | 14' x 9'2" (4.28m x 2.80m) Radiator, coved ceiling, en-suite cloakroom.                                                                                                                                                                                                        | DOUBLE GARAGE       | $23'2'' \times 15'$ (7.07m x 4.57m) Light, power and electric roller shutter door. Approached via long private drive.                                                                                                                                                                                                                                                                                 |
|                                                                                                                                                                                                                                                                                                                                                                                                                                                                                                                                                                                                                                                                                                                 | Double glazed window to rear.                                                                                                                                                                                                                                                  | FRONT GARDEN        | Neatly landscaped with lawn and inset shrubs.                                                                                                                                                                                                                                                                                                                                                         |
| <u>LOUNGE</u>                                                                                                                                                                                                                                                                                                                                                                                                                                                                                                                                                                                                                                                                                                   | $16'8''\ x\ 13'10''\ (5.07m\ x\ 4.22m)$ Radiator, coved ceiling, feature display fire surround. Double glazed windows to rear.                                                                                                                                                 | COUNCIL TAX         | G - Spelthorne Borough Council                                                                                                                                                                                                                                                                                                                                                                        |
| DINING ROOM                                                                                                                                                                                                                                                                                                                                                                                                                                                                                                                                                                                                                                                                                                     | $16' \times 13'10''$ (4.87m x 4.22m) Radiator, coved ceiling. Double glazed window to front.                                                                                                                                                                                   | <u>VIEWINGS</u>     | By appointment with the clients selling agents, Nevin & Wells Residential on 01784 437 437 or visit www.nevinandwells.co.uk                                                                                                                                                                                                                                                                           |