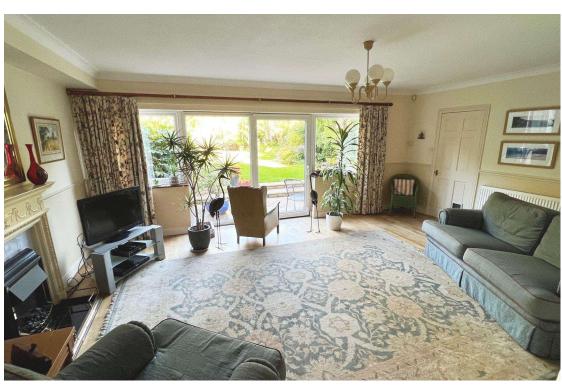

# Acacia Road, Staines upon Thames, Middlesex, TW18 1BY

|                                                                                                                                                                                                                                                                                                                                                                                                                                                                                                                                                                                                                                                                                                                 | riculta rioud, starries apor                                                                                                                                                                                                                                                   | Titalico, iviladico | jeny 11110 1D 1                                                                                                                                                                                                                                                                                                                                                                                       |
|-----------------------------------------------------------------------------------------------------------------------------------------------------------------------------------------------------------------------------------------------------------------------------------------------------------------------------------------------------------------------------------------------------------------------------------------------------------------------------------------------------------------------------------------------------------------------------------------------------------------------------------------------------------------------------------------------------------------|--------------------------------------------------------------------------------------------------------------------------------------------------------------------------------------------------------------------------------------------------------------------------------|---------------------|-------------------------------------------------------------------------------------------------------------------------------------------------------------------------------------------------------------------------------------------------------------------------------------------------------------------------------------------------------------------------------------------------------|
| Properties in the South West London corridor with 3000sqft (280sqm) are literally 'twice the price', we are therefore delighted to offer this excellent value 'chain free' Neo-Georgian style townhouse, situated in one of Staines Upon Thames most desirable, tree-lined roads. Built by Messrs Philips & White, a highly respected builder within the area, this versatile family home offers five double bedrooms, three reception rooms, kitchen/breakfast room, two bathrooms, utility room, huge hall, two cloakrooms and double integral garage. Town centre convenience is on your doorstep and the mainline station to London Waterloo (37 minutes) is a short walk away. There is also the potential |                                                                                                                                                                                                                                                                                | ROOM                | 16' x 12' (4.87m x 3.66m) Extensive range of gloss cream base and eye level units, marble effect worktops, tile effect floor, electric double oven and combination microwave, extractor hood, induction hob, concealed lighting, integrated fridge/freezer, integrated dishwasher, one and a half bowl stainless steel single drainer sink unit with chrome mixer tap. Double glazed window to front. |
| for extension and garage conversion into a 'granny annexe' with a private garden (STPP). To the rear, there is a beautiful landscaped garden of 82ft $\times$ 32ft (25.00m $\times$ 9.75m), meticulously kept and offering an abundance of mature shrubs, flowers and trees and to the front, there is a long private drive with                                                                                                                                                                                                                                                                                                                                                                                |                                                                                                                                                                                                                                                                                |                     | 18' x 8' (5.48m x 2.44m) Hatch to loft space, storage cupboard, airing cupboard housing hot water cylinder, coved ceiling.                                                                                                                                                                                                                                                                            |
| ample parking. We feel this unique package will suit those families looking for the flexibility of working from home and also commuting by train. Local schools (both private and state) and the new                                                                                                                                                                                                                                                                                                                                                                                                                                                                                                            |                                                                                                                                                                                                                                                                                | SHOWER              | Shower off landing with large cubicle housing chrome mixer shower                                                                                                                                                                                                                                                                                                                                     |
| leisure centre are within a few minutes' walk. The River Ash is at the end of the garden, with the scenic greenbelt land of Staines Common beyond. This amazing property allows the feeling of being quietly tucked away in the countryside, whilst benefitting from a very central location. It is our                                                                                                                                                                                                                                                                                                                                                                                                         |                                                                                                                                                                                                                                                                                | BEDROOM ONE         | 16' x 13'2" (4.87m x 4.02m) Radiator, coved ceiling, walk in wardrobe with light. Double glazed window to rear. Internal door into:-                                                                                                                                                                                                                                                                  |
| _                                                                                                                                                                                                                                                                                                                                                                                                                                                                                                                                                                                                                                                                                                               | quality homes of this type and size are rarely available.                                                                                                                                                                                                                      | EN-SUITE            | 12'2" x 7' (3.71m x 2.12m) In white with low level WC, wash hand                                                                                                                                                                                                                                                                                                                                      |
| CANOPY PORCH ENCLOSED LOBBY                                                                                                                                                                                                                                                                                                                                                                                                                                                                                                                                                                                                                                                                                     | Timber pillars, courtesy light. Hardwood front door into:- 9'10" x 6'2" (3.00m x 1.89m) Ceramic tiled floor, coat cupboard. Glazed                                                                                                                                             | <u>BATHROOM</u>     | basin, panelled bath with chrome mixer tap, enclosed shower cubicle housing chrome mixer shower, chrome radiator, part tiled walls. Double glazed window to front.                                                                                                                                                                                                                                    |
|                                                                                                                                                                                                                                                                                                                                                                                                                                                                                                                                                                                                                                                                                                                 | internal door into:-                                                                                                                                                                                                                                                           | BEDROOM TWO         | ·                                                                                                                                                                                                                                                                                                                                                                                                     |
| ENTRANCE HALL                                                                                                                                                                                                                                                                                                                                                                                                                                                                                                                                                                                                                                                                                                   | 18' x 9'10" (5.49m x 3.00m) Radiator, Oak flooring, dado rail, coved ceiling, stairs to first floor, feature pillars. Open plan into:-                                                                                                                                         | BEDROOM IWO         | $13'10'' \times 9'6''$ (4.21m x 2.91m) Radiator, coved ceiling. Double glazed window to rear.                                                                                                                                                                                                                                                                                                         |
| FAMILY ROOM                                                                                                                                                                                                                                                                                                                                                                                                                                                                                                                                                                                                                                                                                                     | 19'6" x 13'10" (5.94m x 4,22m) Radiator, Oak flooring, dado rail, coved                                                                                                                                                                                                        | BEDROOM THREE       | $18'2'' \times 8'$ (5.53m x 2.44m) Radiator, coved ceiling, built in double wardrobe. Double glazed window to rear.                                                                                                                                                                                                                                                                                   |
|                                                                                                                                                                                                                                                                                                                                                                                                                                                                                                                                                                                                                                                                                                                 | ceiling, feature display fire surround. Sliding double glazed door into rear garden. Internal door into:-                                                                                                                                                                      | BEDROOM FOUR        | $13'10'' \times 8'$ (4.21m x 2.44m) Radiator, coved ceiling. Double glazed window to rear.                                                                                                                                                                                                                                                                                                            |
| UTILITY ROOM                                                                                                                                                                                                                                                                                                                                                                                                                                                                                                                                                                                                                                                                                                    | <b>18'2"</b> x <b>6'6" (5.54m</b> x <b>1.98m) maximum)</b> Radiator, ceramic tiled floor, storage cupboard with light, space for washing machine and tumble drier, base and eye level units, sink unit. Double glazed door into rear garden. Internal door into double garage. | <u>BATHROOM</u>     | $8'8'' \times 7'8''$ (2.63m x 2.33m) In white with low level WC, wash hand basin, panelled bath with chrome mixer tap, chrome radiator, part tiled walls, extractor fan.                                                                                                                                                                                                                              |
| <u>CLOAKROOM</u>                                                                                                                                                                                                                                                                                                                                                                                                                                                                                                                                                                                                                                                                                                | In white with low level WC, wash hand basin set into vanity unit, ceramic tiled floor, extractor fan.                                                                                                                                                                          | REAR GARDEN:        | <b>82' x 32' (25m x 9.75m)</b> Beautifully landscaped and mature garden with shaped lawn, covered seating, outside tap, timber pergola, rear patio and circular patio by the River Ash, various flowers and                                                                                                                                                                                           |
| <u>FIRST FLOOR</u><br><u>LANDING</u>                                                                                                                                                                                                                                                                                                                                                                                                                                                                                                                                                                                                                                                                            | 22'6 x 8' (6.84m x 2.43m) Radiator, coved ceiling, built in storage cupboard, stairs to second floor landing.                                                                                                                                                                  |                     | shrubs, courtesy lights, shared side access gate.                                                                                                                                                                                                                                                                                                                                                     |
| BEDROOM 5                                                                                                                                                                                                                                                                                                                                                                                                                                                                                                                                                                                                                                                                                                       | 14' x 9'2" (4.28m x 2.80m) Radiator, coved ceiling, en-suite cloakroom.                                                                                                                                                                                                        | DOUBLE GARAGE       | $23'2'' \times 15'$ (7.07m x 4.57m) Light, power and electric roller shutter door. Approached via long private drive.                                                                                                                                                                                                                                                                                 |
|                                                                                                                                                                                                                                                                                                                                                                                                                                                                                                                                                                                                                                                                                                                 | Double glazed window to rear.                                                                                                                                                                                                                                                  | FRONT GARDEN        | Neatly landscaped with lawn and inset shrubs.                                                                                                                                                                                                                                                                                                                                                         |
| <u>LOUNGE</u>                                                                                                                                                                                                                                                                                                                                                                                                                                                                                                                                                                                                                                                                                                   | $16'8''\ x\ 13'10''\ (5.07m\ x\ 4.22m)$ Radiator, coved ceiling, feature display fire surround. Double glazed windows to rear.                                                                                                                                                 | COUNCIL TAX         | G - Spelthorne Borough Council                                                                                                                                                                                                                                                                                                                                                                        |
| DINING ROOM                                                                                                                                                                                                                                                                                                                                                                                                                                                                                                                                                                                                                                                                                                     | $16' \times 13'10''$ (4.87m x 4.22m) Radiator, coved ceiling. Double glazed window to front.                                                                                                                                                                                   | <u>VIEWINGS</u>     | By appointment with the clients selling agents, Nevin & Wells Residential on 01784 437 437 or visit www.nevinandwells.co.uk                                                                                                                                                                                                                                                                           |