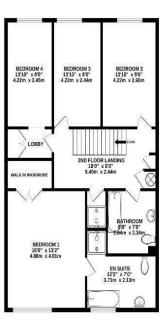

# Acacia Road, Staines upon Thames, Middlesex, TW18 1BY

|                                                                                                                                                                                                                                                                                                                                                                                                                                                                                                                                                                                                                                                                                                                 | riculta rioud, starries apor                                                                                                                                                                                                                                                   | Titalico, iviladico | jeny 11110 1D 1                                                                                                                                                                                                                                                                                                                                                                                       |
|-----------------------------------------------------------------------------------------------------------------------------------------------------------------------------------------------------------------------------------------------------------------------------------------------------------------------------------------------------------------------------------------------------------------------------------------------------------------------------------------------------------------------------------------------------------------------------------------------------------------------------------------------------------------------------------------------------------------|--------------------------------------------------------------------------------------------------------------------------------------------------------------------------------------------------------------------------------------------------------------------------------|---------------------|-------------------------------------------------------------------------------------------------------------------------------------------------------------------------------------------------------------------------------------------------------------------------------------------------------------------------------------------------------------------------------------------------------|
| Properties in the South West London corridor with 3000sqft (280sqm) are literally 'twice the price', we are therefore delighted to offer this excellent value 'chain free' Neo-Georgian style townhouse, situated in one of Staines Upon Thames most desirable, tree-lined roads. Built by Messrs Philips & White, a highly respected builder within the area, this versatile family home offers five double bedrooms, three reception rooms, kitchen/breakfast room, two bathrooms, utility room, huge hall, two cloakrooms and double integral garage. Town centre convenience is on your doorstep and the mainline station to London Waterloo (37 minutes) is a short walk away. There is also the potential |                                                                                                                                                                                                                                                                                | ROOM                | 16' x 12' (4.87m x 3.66m) Extensive range of gloss cream base and eye level units, marble effect worktops, tile effect floor, electric double oven and combination microwave, extractor hood, induction hob, concealed lighting, integrated fridge/freezer, integrated dishwasher, one and a half bowl stainless steel single drainer sink unit with chrome mixer tap. Double glazed window to front. |
| for extension and garage conversion into a 'granny annexe' with a private garden (STPP). To the rear, there is a beautiful landscaped garden of 82ft $\times$ 32ft (25.00m $\times$ 9.75m), meticulously kept and offering an abundance of mature shrubs, flowers and trees and to the front, there is a long private drive with                                                                                                                                                                                                                                                                                                                                                                                |                                                                                                                                                                                                                                                                                |                     | 18' x 8' (5.48m x 2.44m) Hatch to loft space, storage cupboard, airing cupboard housing hot water cylinder, coved ceiling.                                                                                                                                                                                                                                                                            |
| ample parking. We feel this unique package will suit those families looking for the flexibility of working from home and also commuting by train. Local schools (both private and state) and the new                                                                                                                                                                                                                                                                                                                                                                                                                                                                                                            |                                                                                                                                                                                                                                                                                | SHOWER              | Shower off landing with large cubicle housing chrome mixer shower                                                                                                                                                                                                                                                                                                                                     |
| leisure centre are within a few minutes' walk. The River Ash is at the end of the garden, with the scenic greenbelt land of Staines Common beyond. This amazing property allows the feeling of being quietly tucked away in the countryside, whilst benefitting from a very central location. It is our                                                                                                                                                                                                                                                                                                                                                                                                         |                                                                                                                                                                                                                                                                                | BEDROOM ONE         | 16' x 13'2" (4.87m x 4.02m) Radiator, coved ceiling, walk in wardrobe with light. Double glazed window to rear. Internal door into:-                                                                                                                                                                                                                                                                  |
| _                                                                                                                                                                                                                                                                                                                                                                                                                                                                                                                                                                                                                                                                                                               | quality homes of this type and size are rarely available.                                                                                                                                                                                                                      | EN-SUITE            | 12'2" x 7' (3.71m x 2.12m) In white with low level WC, wash hand                                                                                                                                                                                                                                                                                                                                      |
| CANOPY PORCH ENCLOSED LOBBY                                                                                                                                                                                                                                                                                                                                                                                                                                                                                                                                                                                                                                                                                     | Timber pillars, courtesy light. Hardwood front door into:- 9'10" x 6'2" (3.00m x 1.89m) Ceramic tiled floor, coat cupboard. Glazed                                                                                                                                             | <u>BATHROOM</u>     | basin, panelled bath with chrome mixer tap, enclosed shower cubicle housing chrome mixer shower, chrome radiator, part tiled walls. Double glazed window to front.                                                                                                                                                                                                                                    |
|                                                                                                                                                                                                                                                                                                                                                                                                                                                                                                                                                                                                                                                                                                                 | internal door into:-                                                                                                                                                                                                                                                           | BEDROOM TWO         | ·                                                                                                                                                                                                                                                                                                                                                                                                     |
| ENTRANCE HALL                                                                                                                                                                                                                                                                                                                                                                                                                                                                                                                                                                                                                                                                                                   | 18' x 9'10" (5.49m x 3.00m) Radiator, Oak flooring, dado rail, coved ceiling, stairs to first floor, feature pillars. Open plan into:-                                                                                                                                         | BEDROOM IWO         | $13'10'' \times 9'6''$ (4.21m x 2.91m) Radiator, coved ceiling. Double glazed window to rear.                                                                                                                                                                                                                                                                                                         |
| FAMILY ROOM                                                                                                                                                                                                                                                                                                                                                                                                                                                                                                                                                                                                                                                                                                     | 19'6" x 13'10" (5.94m x 4,22m) Radiator, Oak flooring, dado rail, coved                                                                                                                                                                                                        | BEDROOM THREE       | $18'2'' \times 8'$ (5.53m x 2.44m) Radiator, coved ceiling, built in double wardrobe. Double glazed window to rear.                                                                                                                                                                                                                                                                                   |
|                                                                                                                                                                                                                                                                                                                                                                                                                                                                                                                                                                                                                                                                                                                 | ceiling, feature display fire surround. Sliding double glazed door into rear garden. Internal door into:-                                                                                                                                                                      | BEDROOM FOUR        | $13'10'' \times 8'$ (4.21m x 2.44m) Radiator, coved ceiling. Double glazed window to rear.                                                                                                                                                                                                                                                                                                            |
| UTILITY ROOM                                                                                                                                                                                                                                                                                                                                                                                                                                                                                                                                                                                                                                                                                                    | <b>18'2"</b> x <b>6'6" (5.54m</b> x <b>1.98m) maximum)</b> Radiator, ceramic tiled floor, storage cupboard with light, space for washing machine and tumble drier, base and eye level units, sink unit. Double glazed door into rear garden. Internal door into double garage. | <u>BATHROOM</u>     | $8'8'' \times 7'8''$ (2.63m x 2.33m) In white with low level WC, wash hand basin, panelled bath with chrome mixer tap, chrome radiator, part tiled walls, extractor fan.                                                                                                                                                                                                                              |
| <u>CLOAKROOM</u>                                                                                                                                                                                                                                                                                                                                                                                                                                                                                                                                                                                                                                                                                                | In white with low level WC, wash hand basin set into vanity unit, ceramic tiled floor, extractor fan.                                                                                                                                                                          | REAR GARDEN:        | <b>82' x 32' (25m x 9.75m)</b> Beautifully landscaped and mature garden with shaped lawn, covered seating, outside tap, timber pergola, rear patio and circular patio by the River Ash, various flowers and                                                                                                                                                                                           |
| <u>FIRST FLOOR</u><br><u>LANDING</u>                                                                                                                                                                                                                                                                                                                                                                                                                                                                                                                                                                                                                                                                            | 22'6 x 8' (6.84m x 2.43m) Radiator, coved ceiling, built in storage cupboard, stairs to second floor landing.                                                                                                                                                                  |                     | shrubs, courtesy lights, shared side access gate.                                                                                                                                                                                                                                                                                                                                                     |
| BEDROOM 5                                                                                                                                                                                                                                                                                                                                                                                                                                                                                                                                                                                                                                                                                                       | 14' x 9'2" (4.28m x 2.80m) Radiator, coved ceiling, en-suite cloakroom.                                                                                                                                                                                                        | DOUBLE GARAGE       | $23'2'' \times 15'$ (7.07m x 4.57m) Light, power and electric roller shutter door. Approached via long private drive.                                                                                                                                                                                                                                                                                 |
|                                                                                                                                                                                                                                                                                                                                                                                                                                                                                                                                                                                                                                                                                                                 | Double glazed window to rear.                                                                                                                                                                                                                                                  | FRONT GARDEN        | Neatly landscaped with lawn and inset shrubs.                                                                                                                                                                                                                                                                                                                                                         |
| <u>LOUNGE</u>                                                                                                                                                                                                                                                                                                                                                                                                                                                                                                                                                                                                                                                                                                   | $16'8''\ x\ 13'10''\ (5.07m\ x\ 4.22m)$ Radiator, coved ceiling, feature display fire surround. Double glazed windows to rear.                                                                                                                                                 | COUNCIL TAX         | G - Spelthorne Borough Council                                                                                                                                                                                                                                                                                                                                                                        |
| DINING ROOM                                                                                                                                                                                                                                                                                                                                                                                                                                                                                                                                                                                                                                                                                                     | $16' \times 13'10''$ (4.87m x 4.22m) Radiator, coved ceiling. Double glazed window to front.                                                                                                                                                                                   | <u>VIEWINGS</u>     | By appointment with the clients selling agents, Nevin & Wells Residential on 01784 437 437 or visit www.nevinandwells.co.uk                                                                                                                                                                                                                                                                           |

FLOOR PLAN

 GROUND FLOOR
 1ST FLOOR
 2ND FLOOR

 1007 sq.ft, (93.6 sq.m.) approx.
 1002 sq.ft, (93.1 sq.m.) approx.
 1000 sq.ft (92.9 sq.m.) approx.

### TOTAL FLOOR AREA: 3009 sq.ft. (279.6 sq.m.) approx.

Whilst every attempt has been made to ensure the accuracy of the floorpian contained here, measurements of doors, windows, rooms and any other items are approximate and on responsibility is taken for any error, omission on rise statement. This plan for it militarities represently and should be used as such yay prospective purchaser. The services, systems and appliances shown have not been tested and no guarantee as to their operations or efficiency can be given.