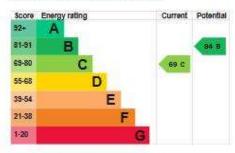

## **EPC**

## Rules on letting this property

Properties can be let if they have an energy rating from A to E.

You can read guidance for landlords on the regulations and exemptions.

## Energy rating and score

This property's current energy rating is C, It has the potential to be 8.

See how to improve this property's energy efficiency.

The graph shows this property's current and potential energy rating.

Properties get a rating from A (best) to G (worst) and a score. The better the rating and score, the lower your energy bills are likely to be.

For properties in England and Wales:

- the average energy rating is D
- the average energy score is 60