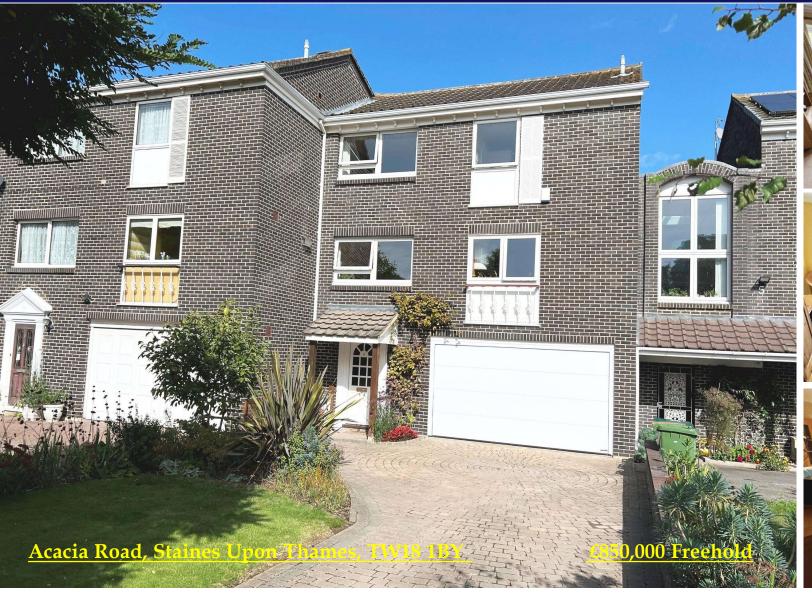

# Acacia Road, Staines upon Thames, Middlesex, TW18 1BY

|                                                                                                                                                                                                                                                                                                                                                                                                                                                                                                                                                                                                                                                                                                                 | riculta rioud, starries apor                                                                                                                                                                                                                                                   | Titalico, iviladico | jeny 11110 1D 1                                                                                                                                                                                                                                                                                                                                                                                       |
|-----------------------------------------------------------------------------------------------------------------------------------------------------------------------------------------------------------------------------------------------------------------------------------------------------------------------------------------------------------------------------------------------------------------------------------------------------------------------------------------------------------------------------------------------------------------------------------------------------------------------------------------------------------------------------------------------------------------|--------------------------------------------------------------------------------------------------------------------------------------------------------------------------------------------------------------------------------------------------------------------------------|---------------------|-------------------------------------------------------------------------------------------------------------------------------------------------------------------------------------------------------------------------------------------------------------------------------------------------------------------------------------------------------------------------------------------------------|
| Properties in the South West London corridor with 3000sqft (280sqm) are literally 'twice the price', we are therefore delighted to offer this excellent value 'chain free' Neo-Georgian style townhouse, situated in one of Staines Upon Thames most desirable, tree-lined roads. Built by Messrs Philips & White, a highly respected builder within the area, this versatile family home offers five double bedrooms, three reception rooms, kitchen/breakfast room, two bathrooms, utility room, huge hall, two cloakrooms and double integral garage. Town centre convenience is on your doorstep and the mainline station to London Waterloo (37 minutes) is a short walk away. There is also the potential |                                                                                                                                                                                                                                                                                | ROOM                | 16' x 12' (4.87m x 3.66m) Extensive range of gloss cream base and eye level units, marble effect worktops, tile effect floor, electric double oven and combination microwave, extractor hood, induction hob, concealed lighting, integrated fridge/freezer, integrated dishwasher, one and a half bowl stainless steel single drainer sink unit with chrome mixer tap. Double glazed window to front. |
| for extension and garage conversion into a 'granny annexe' with a private garden (STPP). To the rear, there is a beautiful landscaped garden of 82ft $\times$ 32ft (25.00m $\times$ 9.75m), meticulously kept and offering an abundance of mature shrubs, flowers and trees and to the front, there is a long private drive with                                                                                                                                                                                                                                                                                                                                                                                |                                                                                                                                                                                                                                                                                |                     | 18' x 8' (5.48m x 2.44m) Hatch to loft space, storage cupboard, airing cupboard housing hot water cylinder, coved ceiling.                                                                                                                                                                                                                                                                            |
| ample parking. We feel this unique package will suit those families looking for the flexibility of working from home and also commuting by train. Local schools (both private and state) and the new                                                                                                                                                                                                                                                                                                                                                                                                                                                                                                            |                                                                                                                                                                                                                                                                                | SHOWER              | Shower off landing with large cubicle housing chrome mixer shower                                                                                                                                                                                                                                                                                                                                     |
| leisure centre are within a few minutes' walk. The River Ash is at the end of the garden, with the scenic greenbelt land of Staines Common beyond. This amazing property allows the feeling of being quietly tucked away in the countryside, whilst benefitting from a very central location. It is our                                                                                                                                                                                                                                                                                                                                                                                                         |                                                                                                                                                                                                                                                                                | BEDROOM ONE         | 16' x 13'2" (4.87m x 4.02m) Radiator, coved ceiling, walk in wardrobe with light. Double glazed window to rear. Internal door into:-                                                                                                                                                                                                                                                                  |
| _                                                                                                                                                                                                                                                                                                                                                                                                                                                                                                                                                                                                                                                                                                               | quality homes of this type and size are rarely available.                                                                                                                                                                                                                      | EN-SUITE            | 12'2" x 7' (3.71m x 2.12m) In white with low level WC, wash hand                                                                                                                                                                                                                                                                                                                                      |
| CANOPY PORCH ENCLOSED LOBBY                                                                                                                                                                                                                                                                                                                                                                                                                                                                                                                                                                                                                                                                                     | Timber pillars, courtesy light. Hardwood front door into:- 9'10" x 6'2" (3.00m x 1.89m) Ceramic tiled floor, coat cupboard. Glazed                                                                                                                                             | <u>BATHROOM</u>     | basin, panelled bath with chrome mixer tap, enclosed shower cubicle housing chrome mixer shower, chrome radiator, part tiled walls. Double glazed window to front.                                                                                                                                                                                                                                    |
|                                                                                                                                                                                                                                                                                                                                                                                                                                                                                                                                                                                                                                                                                                                 | internal door into:-                                                                                                                                                                                                                                                           | BEDROOM TWO         | ·                                                                                                                                                                                                                                                                                                                                                                                                     |
| ENTRANCE HALL                                                                                                                                                                                                                                                                                                                                                                                                                                                                                                                                                                                                                                                                                                   | 18' x 9'10" (5.49m x 3.00m) Radiator, Oak flooring, dado rail, coved ceiling, stairs to first floor, feature pillars. Open plan into:-                                                                                                                                         | BEDROOM IWO         | $13'10'' \times 9'6''$ (4.21m x 2.91m) Radiator, coved ceiling. Double glazed window to rear.                                                                                                                                                                                                                                                                                                         |
| FAMILY ROOM                                                                                                                                                                                                                                                                                                                                                                                                                                                                                                                                                                                                                                                                                                     | 19'6" x 13'10" (5.94m x 4,22m) Radiator, Oak flooring, dado rail, coved                                                                                                                                                                                                        | BEDROOM THREE       | $18'2'' \times 8'$ (5.53m x 2.44m) Radiator, coved ceiling, built in double wardrobe. Double glazed window to rear.                                                                                                                                                                                                                                                                                   |
|                                                                                                                                                                                                                                                                                                                                                                                                                                                                                                                                                                                                                                                                                                                 | ceiling, feature display fire surround. Sliding double glazed door into rear garden. Internal door into:-                                                                                                                                                                      | BEDROOM FOUR        | $13'10'' \times 8'$ (4.21m x 2.44m) Radiator, coved ceiling. Double glazed window to rear.                                                                                                                                                                                                                                                                                                            |
| UTILITY ROOM                                                                                                                                                                                                                                                                                                                                                                                                                                                                                                                                                                                                                                                                                                    | <b>18'2"</b> x <b>6'6" (5.54m</b> x <b>1.98m) maximum)</b> Radiator, ceramic tiled floor, storage cupboard with light, space for washing machine and tumble drier, base and eye level units, sink unit. Double glazed door into rear garden. Internal door into double garage. | <u>BATHROOM</u>     | $8'8'' \times 7'8''$ (2.63m x 2.33m) In white with low level WC, wash hand basin, panelled bath with chrome mixer tap, chrome radiator, part tiled walls, extractor fan.                                                                                                                                                                                                                              |
| <u>CLOAKROOM</u>                                                                                                                                                                                                                                                                                                                                                                                                                                                                                                                                                                                                                                                                                                | In white with low level WC, wash hand basin set into vanity unit, ceramic tiled floor, extractor fan.                                                                                                                                                                          | REAR GARDEN:        | <b>82' x 32' (25m x 9.75m)</b> Beautifully landscaped and mature garden with shaped lawn, covered seating, outside tap, timber pergola, rear patio and circular patio by the River Ash, various flowers and                                                                                                                                                                                           |
| <u>FIRST FLOOR</u><br><u>LANDING</u>                                                                                                                                                                                                                                                                                                                                                                                                                                                                                                                                                                                                                                                                            | 22'6 x 8' (6.84m x 2.43m) Radiator, coved ceiling, built in storage cupboard, stairs to second floor landing.                                                                                                                                                                  |                     | shrubs, courtesy lights, shared side access gate.                                                                                                                                                                                                                                                                                                                                                     |
| BEDROOM 5                                                                                                                                                                                                                                                                                                                                                                                                                                                                                                                                                                                                                                                                                                       | 14' x 9'2" (4.28m x 2.80m) Radiator, coved ceiling, en-suite cloakroom.                                                                                                                                                                                                        | DOUBLE GARAGE       | $23'2'' \times 15'$ (7.07m x 4.57m) Light, power and electric roller shutter door. Approached via long private drive.                                                                                                                                                                                                                                                                                 |
|                                                                                                                                                                                                                                                                                                                                                                                                                                                                                                                                                                                                                                                                                                                 | Double glazed window to rear.                                                                                                                                                                                                                                                  | FRONT GARDEN        | Neatly landscaped with lawn and inset shrubs.                                                                                                                                                                                                                                                                                                                                                         |
| <u>LOUNGE</u>                                                                                                                                                                                                                                                                                                                                                                                                                                                                                                                                                                                                                                                                                                   | $16'8''\ x\ 13'10''\ (5.07m\ x\ 4.22m)$ Radiator, coved ceiling, feature display fire surround. Double glazed windows to rear.                                                                                                                                                 | COUNCIL TAX         | G - Spelthorne Borough Council                                                                                                                                                                                                                                                                                                                                                                        |
| DINING ROOM                                                                                                                                                                                                                                                                                                                                                                                                                                                                                                                                                                                                                                                                                                     | $16' \times 13'10''$ (4.87m x 4.22m) Radiator, coved ceiling. Double glazed window to front.                                                                                                                                                                                   | <u>VIEWINGS</u>     | By appointment with the clients selling agents, Nevin & Wells Residential on 01784 437 437 or visit www.nevinandwells.co.uk                                                                                                                                                                                                                                                                           |