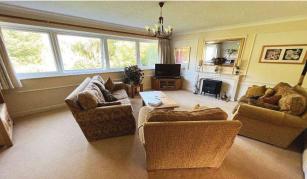

# Acacia Road, Staines upon Thames, Middlesex, TW18 1BY

|                                                                                                                                                                                                                                                                                                                                                                                                                                                                                                                                                                                                                                                                                                                 | riculta rioud, starries apor                                                                                                                                                                                                                                                   | Titalico, iviladico | jeny 11110 1D 1                                                                                                                                                                                                                                                                                                                                                                                       |
|-----------------------------------------------------------------------------------------------------------------------------------------------------------------------------------------------------------------------------------------------------------------------------------------------------------------------------------------------------------------------------------------------------------------------------------------------------------------------------------------------------------------------------------------------------------------------------------------------------------------------------------------------------------------------------------------------------------------|--------------------------------------------------------------------------------------------------------------------------------------------------------------------------------------------------------------------------------------------------------------------------------|---------------------|-------------------------------------------------------------------------------------------------------------------------------------------------------------------------------------------------------------------------------------------------------------------------------------------------------------------------------------------------------------------------------------------------------|
| Properties in the South West London corridor with 3000sqft (280sqm) are literally 'twice the price', we are therefore delighted to offer this excellent value 'chain free' Neo-Georgian style townhouse, situated in one of Staines Upon Thames most desirable, tree-lined roads. Built by Messrs Philips & White, a highly respected builder within the area, this versatile family home offers five double bedrooms, three reception rooms, kitchen/breakfast room, two bathrooms, utility room, huge hall, two cloakrooms and double integral garage. Town centre convenience is on your doorstep and the mainline station to London Waterloo (37 minutes) is a short walk away. There is also the potential |                                                                                                                                                                                                                                                                                | ROOM                | 16' x 12' (4.87m x 3.66m) Extensive range of gloss cream base and eye level units, marble effect worktops, tile effect floor, electric double oven and combination microwave, extractor hood, induction hob, concealed lighting, integrated fridge/freezer, integrated dishwasher, one and a half bowl stainless steel single drainer sink unit with chrome mixer tap. Double glazed window to front. |
| for extension and garage conversion into a 'granny annexe' with a private garden (STPP). To the rear, there is a beautiful landscaped garden of 82ft $\times$ 32ft (25.00m $\times$ 9.75m), meticulously kept and offering an abundance of mature shrubs, flowers and trees and to the front, there is a long private drive with                                                                                                                                                                                                                                                                                                                                                                                |                                                                                                                                                                                                                                                                                |                     | 18' x 8' (5.48m x 2.44m) Hatch to loft space, storage cupboard, airing cupboard housing hot water cylinder, coved ceiling.                                                                                                                                                                                                                                                                            |
| ample parking. We feel this unique package will suit those families looking for the flexibility of working from home and also commuting by train. Local schools (both private and state) and the new                                                                                                                                                                                                                                                                                                                                                                                                                                                                                                            |                                                                                                                                                                                                                                                                                | SHOWER              | Shower off landing with large cubicle housing chrome mixer shower                                                                                                                                                                                                                                                                                                                                     |
| leisure centre are within a few minutes' walk. The River Ash is at the end of the garden, with the scenic greenbelt land of Staines Common beyond. This amazing property allows the feeling of being quietly tucked away in the countryside, whilst benefitting from a very central location. It is our                                                                                                                                                                                                                                                                                                                                                                                                         |                                                                                                                                                                                                                                                                                | BEDROOM ONE         | 16' x 13'2" (4.87m x 4.02m) Radiator, coved ceiling, walk in wardrobe with light. Double glazed window to rear. Internal door into:-                                                                                                                                                                                                                                                                  |
| _                                                                                                                                                                                                                                                                                                                                                                                                                                                                                                                                                                                                                                                                                                               | quality homes of this type and size are rarely available.                                                                                                                                                                                                                      | EN-SUITE            | 12'2" x 7' (3.71m x 2.12m) In white with low level WC, wash hand                                                                                                                                                                                                                                                                                                                                      |
| CANOPY PORCH ENCLOSED LOBBY                                                                                                                                                                                                                                                                                                                                                                                                                                                                                                                                                                                                                                                                                     | Timber pillars, courtesy light. Hardwood front door into:- 9'10" x 6'2" (3.00m x 1.89m) Ceramic tiled floor, coat cupboard. Glazed                                                                                                                                             | <u>BATHROOM</u>     | basin, panelled bath with chrome mixer tap, enclosed shower cubicle housing chrome mixer shower, chrome radiator, part tiled walls. Double glazed window to front.                                                                                                                                                                                                                                    |
|                                                                                                                                                                                                                                                                                                                                                                                                                                                                                                                                                                                                                                                                                                                 | internal door into:-                                                                                                                                                                                                                                                           | BEDROOM TWO         | ·                                                                                                                                                                                                                                                                                                                                                                                                     |
| ENTRANCE HALL                                                                                                                                                                                                                                                                                                                                                                                                                                                                                                                                                                                                                                                                                                   | 18' x 9'10" (5.49m x 3.00m) Radiator, Oak flooring, dado rail, coved ceiling, stairs to first floor, feature pillars. Open plan into:-                                                                                                                                         | BEDROOM IWO         | $13'10'' \times 9'6''$ (4.21m x 2.91m) Radiator, coved ceiling. Double glazed window to rear.                                                                                                                                                                                                                                                                                                         |
| FAMILY ROOM                                                                                                                                                                                                                                                                                                                                                                                                                                                                                                                                                                                                                                                                                                     | 19'6" x 13'10" (5.94m x 4,22m) Radiator, Oak flooring, dado rail, coved                                                                                                                                                                                                        | BEDROOM THREE       | $18'2'' \times 8'$ (5.53m x 2.44m) Radiator, coved ceiling, built in double wardrobe. Double glazed window to rear.                                                                                                                                                                                                                                                                                   |
|                                                                                                                                                                                                                                                                                                                                                                                                                                                                                                                                                                                                                                                                                                                 | ceiling, feature display fire surround. Sliding double glazed door into rear garden. Internal door into:-                                                                                                                                                                      | BEDROOM FOUR        | $13'10'' \times 8'$ (4.21m x 2.44m) Radiator, coved ceiling. Double glazed window to rear.                                                                                                                                                                                                                                                                                                            |
| UTILITY ROOM                                                                                                                                                                                                                                                                                                                                                                                                                                                                                                                                                                                                                                                                                                    | <b>18'2"</b> x <b>6'6" (5.54m</b> x <b>1.98m) maximum)</b> Radiator, ceramic tiled floor, storage cupboard with light, space for washing machine and tumble drier, base and eye level units, sink unit. Double glazed door into rear garden. Internal door into double garage. | <u>BATHROOM</u>     | $8'8'' \times 7'8''$ (2.63m x 2.33m) In white with low level WC, wash hand basin, panelled bath with chrome mixer tap, chrome radiator, part tiled walls, extractor fan.                                                                                                                                                                                                                              |
| <u>CLOAKROOM</u>                                                                                                                                                                                                                                                                                                                                                                                                                                                                                                                                                                                                                                                                                                | In white with low level WC, wash hand basin set into vanity unit, ceramic tiled floor, extractor fan.                                                                                                                                                                          | REAR GARDEN:        | <b>82' x 32' (25m x 9.75m)</b> Beautifully landscaped and mature garden with shaped lawn, covered seating, outside tap, timber pergola, rear patio and circular patio by the River Ash, various flowers and                                                                                                                                                                                           |
| <u>FIRST FLOOR</u><br><u>LANDING</u>                                                                                                                                                                                                                                                                                                                                                                                                                                                                                                                                                                                                                                                                            | 22'6 x 8' (6.84m x 2.43m) Radiator, coved ceiling, built in storage cupboard, stairs to second floor landing.                                                                                                                                                                  |                     | shrubs, courtesy lights, shared side access gate.                                                                                                                                                                                                                                                                                                                                                     |
| BEDROOM 5                                                                                                                                                                                                                                                                                                                                                                                                                                                                                                                                                                                                                                                                                                       | 14' x 9'2" (4.28m x 2.80m) Radiator, coved ceiling, en-suite cloakroom.                                                                                                                                                                                                        | DOUBLE GARAGE       | $23'2'' \times 15'$ (7.07m x 4.57m) Light, power and electric roller shutter door. Approached via long private drive.                                                                                                                                                                                                                                                                                 |
|                                                                                                                                                                                                                                                                                                                                                                                                                                                                                                                                                                                                                                                                                                                 | Double glazed window to rear.                                                                                                                                                                                                                                                  | FRONT GARDEN        | Neatly landscaped with lawn and inset shrubs.                                                                                                                                                                                                                                                                                                                                                         |
| <u>LOUNGE</u>                                                                                                                                                                                                                                                                                                                                                                                                                                                                                                                                                                                                                                                                                                   | $16'8''\ x\ 13'10''\ (5.07m\ x\ 4.22m)$ Radiator, coved ceiling, feature display fire surround. Double glazed windows to rear.                                                                                                                                                 | COUNCIL TAX         | G - Spelthorne Borough Council                                                                                                                                                                                                                                                                                                                                                                        |
| DINING ROOM                                                                                                                                                                                                                                                                                                                                                                                                                                                                                                                                                                                                                                                                                                     | $16' \times 13'10''$ (4.87m x 4.22m) Radiator, coved ceiling. Double glazed window to front.                                                                                                                                                                                   | <u>VIEWINGS</u>     | By appointment with the clients selling agents, Nevin & Wells Residential on 01784 437 437 or visit www.nevinandwells.co.uk                                                                                                                                                                                                                                                                           |