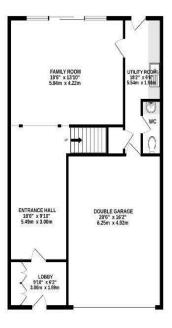

# Acacia Road, Staines upon Thames, Middlesex, TW18 1BY

|                                                                                                                                                                                                                                                                                                                                                                                                                                                                                                                                                                                                                                                                                                                 | riculta rioud, starries apor                                                                                                                                                                                                                                                   | Titalico, iviladico | jeny 11110 1D 1                                                                                                                                                                                                                                                                                                                                                                                       |
|-----------------------------------------------------------------------------------------------------------------------------------------------------------------------------------------------------------------------------------------------------------------------------------------------------------------------------------------------------------------------------------------------------------------------------------------------------------------------------------------------------------------------------------------------------------------------------------------------------------------------------------------------------------------------------------------------------------------|--------------------------------------------------------------------------------------------------------------------------------------------------------------------------------------------------------------------------------------------------------------------------------|---------------------|-------------------------------------------------------------------------------------------------------------------------------------------------------------------------------------------------------------------------------------------------------------------------------------------------------------------------------------------------------------------------------------------------------|
| Properties in the South West London corridor with 3000sqft (280sqm) are literally 'twice the price', we are therefore delighted to offer this excellent value 'chain free' Neo-Georgian style townhouse, situated in one of Staines Upon Thames most desirable, tree-lined roads. Built by Messrs Philips & White, a highly respected builder within the area, this versatile family home offers five double bedrooms, three reception rooms, kitchen/breakfast room, two bathrooms, utility room, huge hall, two cloakrooms and double integral garage. Town centre convenience is on your doorstep and the mainline station to London Waterloo (37 minutes) is a short walk away. There is also the potential |                                                                                                                                                                                                                                                                                | ROOM                | 16' x 12' (4.87m x 3.66m) Extensive range of gloss cream base and eye level units, marble effect worktops, tile effect floor, electric double oven and combination microwave, extractor hood, induction hob, concealed lighting, integrated fridge/freezer, integrated dishwasher, one and a half bowl stainless steel single drainer sink unit with chrome mixer tap. Double glazed window to front. |
| for extension and garage conversion into a 'granny annexe' with a private garden (STPP). To the rear, there is a beautiful landscaped garden of 82ft $\times$ 32ft (25.00m $\times$ 9.75m), meticulously kept and offering an abundance of mature shrubs, flowers and trees and to the front, there is a long private drive with                                                                                                                                                                                                                                                                                                                                                                                |                                                                                                                                                                                                                                                                                |                     | 18' x 8' (5.48m x 2.44m) Hatch to loft space, storage cupboard, airing cupboard housing hot water cylinder, coved ceiling.                                                                                                                                                                                                                                                                            |
| ample parking. We feel this unique package will suit those families looking for the flexibility of working from home and also commuting by train. Local schools (both private and state) and the new                                                                                                                                                                                                                                                                                                                                                                                                                                                                                                            |                                                                                                                                                                                                                                                                                | SHOWER              | Shower off landing with large cubicle housing chrome mixer shower                                                                                                                                                                                                                                                                                                                                     |
| leisure centre are within a few minutes' walk. The River Ash is at the end of the garden, with the scenic greenbelt land of Staines Common beyond. This amazing property allows the feeling of being quietly tucked away in the countryside, whilst benefitting from a very central location. It is our                                                                                                                                                                                                                                                                                                                                                                                                         |                                                                                                                                                                                                                                                                                | BEDROOM ONE         | 16' x 13'2" (4.87m x 4.02m) Radiator, coved ceiling, walk in wardrobe with light. Double glazed window to rear. Internal door into:-                                                                                                                                                                                                                                                                  |
| _                                                                                                                                                                                                                                                                                                                                                                                                                                                                                                                                                                                                                                                                                                               | quality homes of this type and size are rarely available.                                                                                                                                                                                                                      | EN-SUITE            | 12'2" x 7' (3.71m x 2.12m) In white with low level WC, wash hand                                                                                                                                                                                                                                                                                                                                      |
| CANOPY PORCH ENCLOSED LOBBY                                                                                                                                                                                                                                                                                                                                                                                                                                                                                                                                                                                                                                                                                     | Timber pillars, courtesy light. Hardwood front door into:- 9'10" x 6'2" (3.00m x 1.89m) Ceramic tiled floor, coat cupboard. Glazed                                                                                                                                             | <u>BATHROOM</u>     | basin, panelled bath with chrome mixer tap, enclosed shower cubicle housing chrome mixer shower, chrome radiator, part tiled walls. Double glazed window to front.                                                                                                                                                                                                                                    |
|                                                                                                                                                                                                                                                                                                                                                                                                                                                                                                                                                                                                                                                                                                                 | internal door into:-                                                                                                                                                                                                                                                           | BEDROOM TWO         | ·                                                                                                                                                                                                                                                                                                                                                                                                     |
| ENTRANCE HALL                                                                                                                                                                                                                                                                                                                                                                                                                                                                                                                                                                                                                                                                                                   | 18' x 9'10" (5.49m x 3.00m) Radiator, Oak flooring, dado rail, coved ceiling, stairs to first floor, feature pillars. Open plan into:-                                                                                                                                         | BEDROOM IWO         | $13'10'' \times 9'6''$ (4.21m x 2.91m) Radiator, coved ceiling. Double glazed window to rear.                                                                                                                                                                                                                                                                                                         |
| FAMILY ROOM                                                                                                                                                                                                                                                                                                                                                                                                                                                                                                                                                                                                                                                                                                     | 19'6" x 13'10" (5.94m x 4,22m) Radiator, Oak flooring, dado rail, coved                                                                                                                                                                                                        | BEDROOM THREE       | $18'2'' \times 8'$ (5.53m x 2.44m) Radiator, coved ceiling, built in double wardrobe. Double glazed window to rear.                                                                                                                                                                                                                                                                                   |
|                                                                                                                                                                                                                                                                                                                                                                                                                                                                                                                                                                                                                                                                                                                 | ceiling, feature display fire surround. Sliding double glazed door into rear garden. Internal door into:-                                                                                                                                                                      | BEDROOM FOUR        | $13'10'' \times 8'$ (4.21m x 2.44m) Radiator, coved ceiling. Double glazed window to rear.                                                                                                                                                                                                                                                                                                            |
| UTILITY ROOM                                                                                                                                                                                                                                                                                                                                                                                                                                                                                                                                                                                                                                                                                                    | <b>18'2"</b> x <b>6'6" (5.54m</b> x <b>1.98m) maximum)</b> Radiator, ceramic tiled floor, storage cupboard with light, space for washing machine and tumble drier, base and eye level units, sink unit. Double glazed door into rear garden. Internal door into double garage. | <u>BATHROOM</u>     | $8'8'' \times 7'8''$ (2.63m x 2.33m) In white with low level WC, wash hand basin, panelled bath with chrome mixer tap, chrome radiator, part tiled walls, extractor fan.                                                                                                                                                                                                                              |
| <u>CLOAKROOM</u>                                                                                                                                                                                                                                                                                                                                                                                                                                                                                                                                                                                                                                                                                                | In white with low level WC, wash hand basin set into vanity unit, ceramic tiled floor, extractor fan.                                                                                                                                                                          | REAR GARDEN:        | <b>82' x 32' (25m x 9.75m)</b> Beautifully landscaped and mature garden with shaped lawn, covered seating, outside tap, timber pergola, rear patio and circular patio by the River Ash, various flowers and                                                                                                                                                                                           |
| <u>FIRST FLOOR</u><br><u>LANDING</u>                                                                                                                                                                                                                                                                                                                                                                                                                                                                                                                                                                                                                                                                            | 22'6 x 8' (6.84m x 2.43m) Radiator, coved ceiling, built in storage cupboard, stairs to second floor landing.                                                                                                                                                                  |                     | shrubs, courtesy lights, shared side access gate.                                                                                                                                                                                                                                                                                                                                                     |
| BEDROOM 5                                                                                                                                                                                                                                                                                                                                                                                                                                                                                                                                                                                                                                                                                                       | 14' x 9'2" (4.28m x 2.80m) Radiator, coved ceiling, en-suite cloakroom.                                                                                                                                                                                                        | DOUBLE GARAGE       | $23'2'' \times 15'$ (7.07m x 4.57m) Light, power and electric roller shutter door. Approached via long private drive.                                                                                                                                                                                                                                                                                 |
|                                                                                                                                                                                                                                                                                                                                                                                                                                                                                                                                                                                                                                                                                                                 | Double glazed window to rear.                                                                                                                                                                                                                                                  | FRONT GARDEN        | Neatly landscaped with lawn and inset shrubs.                                                                                                                                                                                                                                                                                                                                                         |
| <u>LOUNGE</u>                                                                                                                                                                                                                                                                                                                                                                                                                                                                                                                                                                                                                                                                                                   | $16'8''\ x\ 13'10''\ (5.07m\ x\ 4.22m)$ Radiator, coved ceiling, feature display fire surround. Double glazed windows to rear.                                                                                                                                                 | COUNCIL TAX         | G - Spelthorne Borough Council                                                                                                                                                                                                                                                                                                                                                                        |
| DINING ROOM                                                                                                                                                                                                                                                                                                                                                                                                                                                                                                                                                                                                                                                                                                     | $16' \times 13'10''$ (4.87m x 4.22m) Radiator, coved ceiling. Double glazed window to front.                                                                                                                                                                                   | <u>VIEWINGS</u>     | By appointment with the clients selling agents, Nevin & Wells Residential on 01784 437 437 or visit www.nevinandwells.co.uk                                                                                                                                                                                                                                                                           |

FLOOR PLAN

 GROUND FLOOR
 1ST FLOOR
 2ND FLOOR

 1007 sq.ft, (93.6 sq.m.) approx.
 1002 sq.ft, (93.1 sq.m.) approx.
 1000 sq.ft (92.9 sq.m.) approx.

### TOTAL FLOOR AREA: 3009 sq.ft. (279.6 sq.m.) approx.

Whilst every attempt has been made to ensure the accuracy of the floorpian contained here, measurements of doors, windows, rooms and any other items are approximate and on responsibility is taken for any error, omission on rise statement. This plan for it militarities represently and should be used as such yay prospective purchaser. The services, systems and appliances shown have not been tested and no guarantee as to their operations or efficiency can be given.