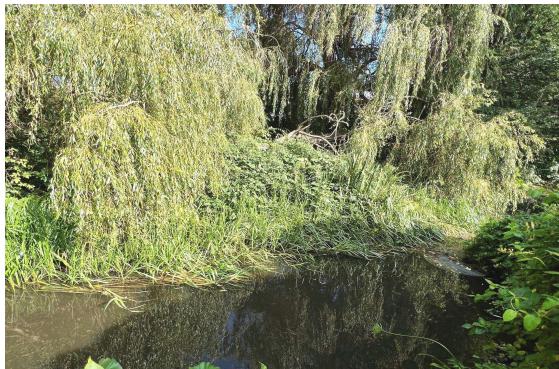

# Acacia Road, Staines upon Thames, Middlesex, TW18 1BY

|                                                                                                                                                                                                                                                                                                                                                                                                                                                                                                                                                                                                                                                                                                                 | riculta rioud, starries apor                                                                                                                                                                                                                                                   | Titalico, iviladico | jeny 11110 1D 1                                                                                                                                                                                                                                                                                                                                                                                       |
|-----------------------------------------------------------------------------------------------------------------------------------------------------------------------------------------------------------------------------------------------------------------------------------------------------------------------------------------------------------------------------------------------------------------------------------------------------------------------------------------------------------------------------------------------------------------------------------------------------------------------------------------------------------------------------------------------------------------|--------------------------------------------------------------------------------------------------------------------------------------------------------------------------------------------------------------------------------------------------------------------------------|---------------------|-------------------------------------------------------------------------------------------------------------------------------------------------------------------------------------------------------------------------------------------------------------------------------------------------------------------------------------------------------------------------------------------------------|
| Properties in the South West London corridor with 3000sqft (280sqm) are literally 'twice the price', we are therefore delighted to offer this excellent value 'chain free' Neo-Georgian style townhouse, situated in one of Staines Upon Thames most desirable, tree-lined roads. Built by Messrs Philips & White, a highly respected builder within the area, this versatile family home offers five double bedrooms, three reception rooms, kitchen/breakfast room, two bathrooms, utility room, huge hall, two cloakrooms and double integral garage. Town centre convenience is on your doorstep and the mainline station to London Waterloo (37 minutes) is a short walk away. There is also the potential |                                                                                                                                                                                                                                                                                | ROOM                | 16' x 12' (4.87m x 3.66m) Extensive range of gloss cream base and eye level units, marble effect worktops, tile effect floor, electric double oven and combination microwave, extractor hood, induction hob, concealed lighting, integrated fridge/freezer, integrated dishwasher, one and a half bowl stainless steel single drainer sink unit with chrome mixer tap. Double glazed window to front. |
| for extension and garage conversion into a 'granny annexe' with a private garden (STPP). To the rear, there is a beautiful landscaped garden of 82ft $\times$ 32ft (25.00m $\times$ 9.75m), meticulously kept and offering an abundance of mature shrubs, flowers and trees and to the front, there is a long private drive with                                                                                                                                                                                                                                                                                                                                                                                |                                                                                                                                                                                                                                                                                |                     | 18' x 8' (5.48m x 2.44m) Hatch to loft space, storage cupboard, airing cupboard housing hot water cylinder, coved ceiling.                                                                                                                                                                                                                                                                            |
| ample parking. We feel this unique package will suit those families looking for the flexibility of working from home and also commuting by train. Local schools (both private and state) and the new                                                                                                                                                                                                                                                                                                                                                                                                                                                                                                            |                                                                                                                                                                                                                                                                                | SHOWER              | Shower off landing with large cubicle housing chrome mixer shower                                                                                                                                                                                                                                                                                                                                     |
| leisure centre are within a few minutes' walk. The River Ash is at the end of the garden, with the scenic greenbelt land of Staines Common beyond. This amazing property allows the feeling of being quietly tucked away in the countryside, whilst benefitting from a very central location. It is our                                                                                                                                                                                                                                                                                                                                                                                                         |                                                                                                                                                                                                                                                                                | BEDROOM ONE         | 16' x 13'2" (4.87m x 4.02m) Radiator, coved ceiling, walk in wardrobe with light. Double glazed window to rear. Internal door into:-                                                                                                                                                                                                                                                                  |
| _                                                                                                                                                                                                                                                                                                                                                                                                                                                                                                                                                                                                                                                                                                               | quality homes of this type and size are rarely available.                                                                                                                                                                                                                      | EN-SUITE            | 12'2" x 7' (3.71m x 2.12m) In white with low level WC, wash hand                                                                                                                                                                                                                                                                                                                                      |
| CANOPY PORCH ENCLOSED LOBBY                                                                                                                                                                                                                                                                                                                                                                                                                                                                                                                                                                                                                                                                                     | Timber pillars, courtesy light. Hardwood front door into:- 9'10" x 6'2" (3.00m x 1.89m) Ceramic tiled floor, coat cupboard. Glazed                                                                                                                                             | <u>BATHROOM</u>     | basin, panelled bath with chrome mixer tap, enclosed shower cubicle housing chrome mixer shower, chrome radiator, part tiled walls. Double glazed window to front.                                                                                                                                                                                                                                    |
|                                                                                                                                                                                                                                                                                                                                                                                                                                                                                                                                                                                                                                                                                                                 | internal door into:-                                                                                                                                                                                                                                                           | BEDROOM TWO         | ·                                                                                                                                                                                                                                                                                                                                                                                                     |
| ENTRANCE HALL                                                                                                                                                                                                                                                                                                                                                                                                                                                                                                                                                                                                                                                                                                   | 18' x 9'10" (5.49m x 3.00m) Radiator, Oak flooring, dado rail, coved ceiling, stairs to first floor, feature pillars. Open plan into:-                                                                                                                                         | BEDROOM IWO         | $13'10'' \times 9'6''$ (4.21m x 2.91m) Radiator, coved ceiling. Double glazed window to rear.                                                                                                                                                                                                                                                                                                         |
| FAMILY ROOM                                                                                                                                                                                                                                                                                                                                                                                                                                                                                                                                                                                                                                                                                                     | 19'6" x 13'10" (5.94m x 4,22m) Radiator, Oak flooring, dado rail, coved                                                                                                                                                                                                        | BEDROOM THREE       | $18'2'' \times 8'$ (5.53m x 2.44m) Radiator, coved ceiling, built in double wardrobe. Double glazed window to rear.                                                                                                                                                                                                                                                                                   |
|                                                                                                                                                                                                                                                                                                                                                                                                                                                                                                                                                                                                                                                                                                                 | ceiling, feature display fire surround. Sliding double glazed door into rear garden. Internal door into:-                                                                                                                                                                      | BEDROOM FOUR        | $13'10'' \times 8'$ (4.21m x 2.44m) Radiator, coved ceiling. Double glazed window to rear.                                                                                                                                                                                                                                                                                                            |
| UTILITY ROOM                                                                                                                                                                                                                                                                                                                                                                                                                                                                                                                                                                                                                                                                                                    | <b>18'2"</b> x <b>6'6" (5.54m</b> x <b>1.98m) maximum)</b> Radiator, ceramic tiled floor, storage cupboard with light, space for washing machine and tumble drier, base and eye level units, sink unit. Double glazed door into rear garden. Internal door into double garage. | <u>BATHROOM</u>     | $8'8'' \times 7'8''$ (2.63m x 2.33m) In white with low level WC, wash hand basin, panelled bath with chrome mixer tap, chrome radiator, part tiled walls, extractor fan.                                                                                                                                                                                                                              |
| <u>CLOAKROOM</u>                                                                                                                                                                                                                                                                                                                                                                                                                                                                                                                                                                                                                                                                                                | In white with low level WC, wash hand basin set into vanity unit, ceramic tiled floor, extractor fan.                                                                                                                                                                          | REAR GARDEN:        | <b>82' x 32' (25m x 9.75m)</b> Beautifully landscaped and mature garden with shaped lawn, covered seating, outside tap, timber pergola, rear patio and circular patio by the River Ash, various flowers and                                                                                                                                                                                           |
| <u>FIRST FLOOR</u><br><u>LANDING</u>                                                                                                                                                                                                                                                                                                                                                                                                                                                                                                                                                                                                                                                                            | 22'6 x 8' (6.84m x 2.43m) Radiator, coved ceiling, built in storage cupboard, stairs to second floor landing.                                                                                                                                                                  |                     | shrubs, courtesy lights, shared side access gate.                                                                                                                                                                                                                                                                                                                                                     |
| BEDROOM 5                                                                                                                                                                                                                                                                                                                                                                                                                                                                                                                                                                                                                                                                                                       | 14' x 9'2" (4.28m x 2.80m) Radiator, coved ceiling, en-suite cloakroom.                                                                                                                                                                                                        | DOUBLE GARAGE       | $23'2'' \times 15'$ (7.07m x 4.57m) Light, power and electric roller shutter door. Approached via long private drive.                                                                                                                                                                                                                                                                                 |
|                                                                                                                                                                                                                                                                                                                                                                                                                                                                                                                                                                                                                                                                                                                 | Double glazed window to rear.                                                                                                                                                                                                                                                  | FRONT GARDEN        | Neatly landscaped with lawn and inset shrubs.                                                                                                                                                                                                                                                                                                                                                         |
| <u>LOUNGE</u>                                                                                                                                                                                                                                                                                                                                                                                                                                                                                                                                                                                                                                                                                                   | $16'8''\ x\ 13'10''\ (5.07m\ x\ 4.22m)$ Radiator, coved ceiling, feature display fire surround. Double glazed windows to rear.                                                                                                                                                 | COUNCIL TAX         | G - Spelthorne Borough Council                                                                                                                                                                                                                                                                                                                                                                        |
| DINING ROOM                                                                                                                                                                                                                                                                                                                                                                                                                                                                                                                                                                                                                                                                                                     | $16' \times 13'10''$ (4.87m x 4.22m) Radiator, coved ceiling. Double glazed window to front.                                                                                                                                                                                   | <u>VIEWINGS</u>     | By appointment with the clients selling agents, Nevin & Wells Residential on 01784 437 437 or visit www.nevinandwells.co.uk                                                                                                                                                                                                                                                                           |