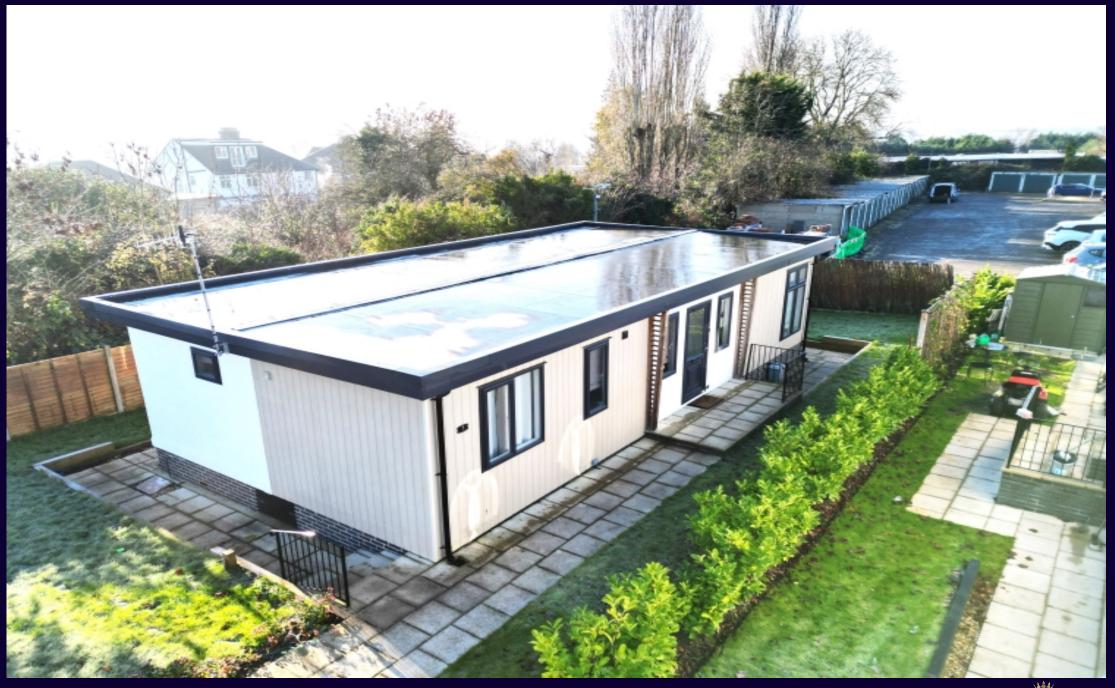

## Grosvenor Square Grosvenor Avenue, Kings Langley, Hertfordshire, WD4 £274,000

## Description:

Kings Langley Estates are pleased to offer this well-presented park home which is situated on a highly regarded residential park exclusive for the over 50's. The accommodation comprises: Entrance hallway, two double bedrooms, bathroom, ensuite suite shower room, study, living room, fitted kitchen/dining room own wrap round garden. Viewings come strongly advised through the appointed Sole Agents.

- Pre owned park home
- Two double bedrooms
- Bathroom / En suite shower room
- Spacious living room
- Sole Agent

Additional Information:

Location: Within easy access to local amenities.