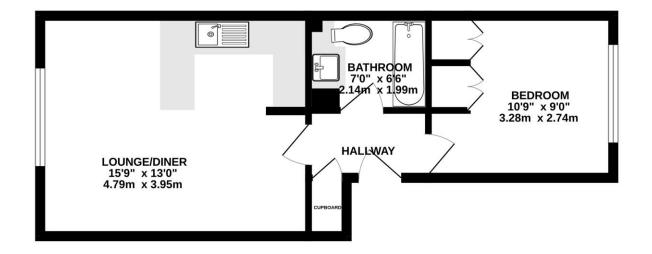

## **GROUND FLOOR** 376 sq.ft. (34.9 sq.m.) approx.

### TOTAL FLOOR AREA: 376 sq.ft. (34.9 sq.m.) approx.

Whist every attempt has been made to ensure the accuracy of the Rooplan contained here, measurements of doors, windows, rooms and any other terms are approximate and no responsibility is taken for any error, omission or mis-statement. This plan is for illustrative purposes only and should be used as such by any prospective purchaser. The services, systems and appliances shown have not been tested and no guarantee as to their operability or efficiency can be given.