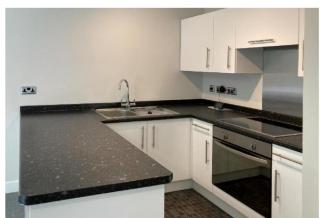

A modern one bedroom apartment, located within a short distance of the Railway Station, with a communal garden and allocated parking space.

The accommodation includes an open plan living space, with sitting / dining area and kitchen which features a range of white base and eye-level units with a contrasting worktop. There is also a bathroom comprising of a basin with vanity unit, low level WC and bath with shower over.