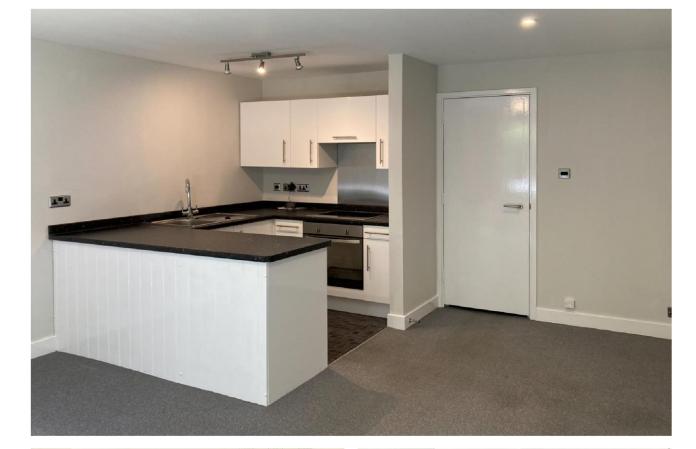

A modern one bedroom apartment, located within a short distance of the Railway Station, with a communal garden and allocated parking space.

The accommodation includes an open plan living space, with sitting / dining area and kitchen which features a range of white base and eye-level units with a contrasting worktop. There is also a bathroom comprising of a basin with vanity unit, low level WC and bath with shower over.