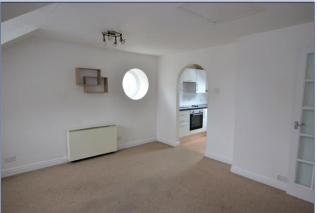

**ENTRANCE HALLWAY:** Consumer unit, doors off to bedroom, bathroom and lounge.

**LOUNGE: 4.31m x 4.07m.** Double glazed window to the side elevation. Double glazed portal style window to the rear elevation. Night storage heater, loft hatch, doorway to kitchen.