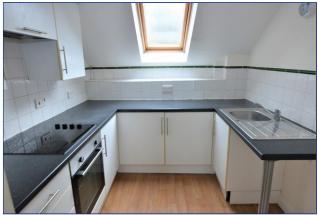

**KITCHEN: 2.42m x 2.39m.** Velux window to the side elevation. Wood effect flooring. Range if units comprising cupboards and drawers with worksurfaces. Sink and drainer with mixer tap. Electric oven and grill, four ring ceramic hob with pull out hood over. Space for fridge freezer and washing machine. Tiled splashbacks.