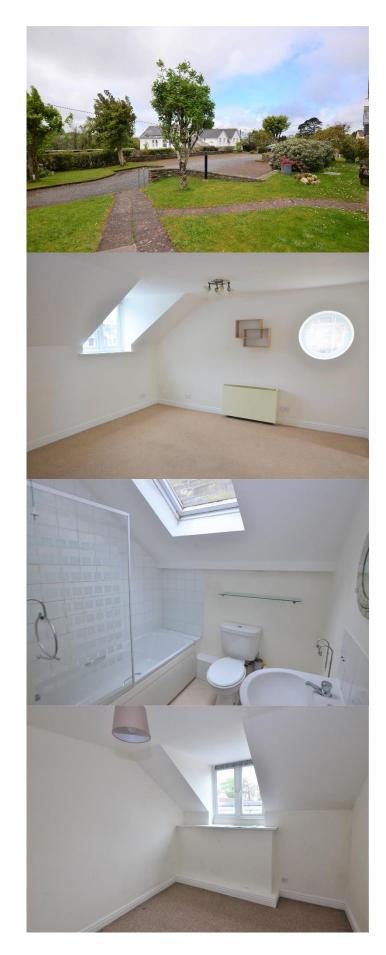

**BEDROOM: 2.73m x 2.71m min.** Double glazed window to side elevation.

**BATHROOM: 2.71m max x 2.00m max. L-shaped room.** Velux style window. Door opening to airing cupbaord housing immersion tank. Close coupled WC, pedestal basin, panel bath with electric shower, wall mounted glazed shower screen.