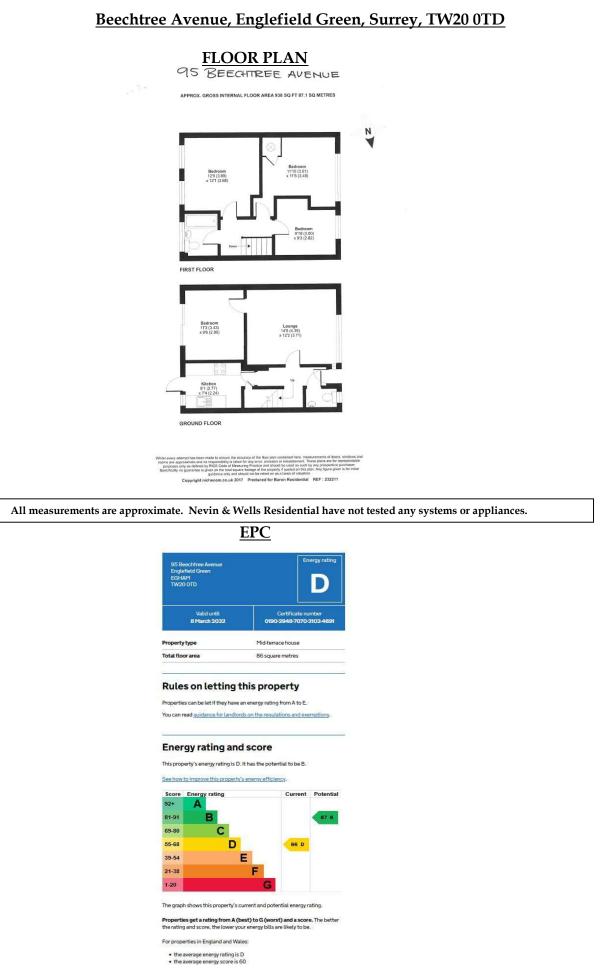

## 

RESIDENTIAL

ESTABLISHED IN 2002

Beechtree Avenue, Englefield Green, TW20 0TD OIEO £400,000 Freehold

Offered with **NO ONWARD CHAIN**. A well-presented and spacious three bedroom family home overlooking a green area to the front, situated in the popular village of Englefield Green. The property comprises downstairs W.C, lounge, separate dining room, galley kitchen and refurbished first floor family bathroom, there is a newly installed Vaillant boiler with a 9 year warranty. In addition there is a private rear garden with a brick built storage area. Local shops and schools are within short walking distance, whilst access to Windsor Great Park is within one mile.

## ZERO STAMP DUTY FOR FIRST TIME BUYERS UP TO £425,000

COUNCIL TAX BAND: D - Runnymede Borough Council