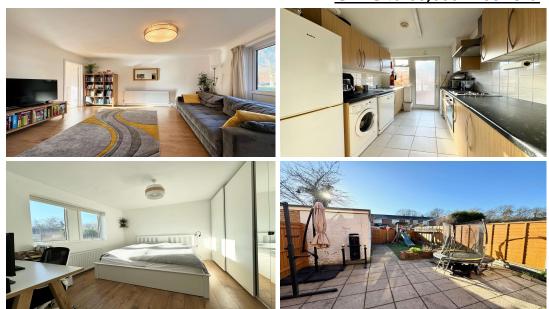

## 

RESIDENTIAL

ESTABLISHED IN 2002

Beechtree Avenue, Englefield Green, TW20 0TD OIEO £400,000 Freehold

Offered with **NO ONWARD CHAIN**. A well-presented and spacious three bedroom family home overlooking a green area to the front, situated in the popular village of Englefield Green. The property comprises downstairs W.C, lounge, separate dining room, galley kitchen and refurbished first floor family bathroom, there is a newly installed Vaillant boiler with a 9 year warranty. In addition there is a private rear garden with a brick built storage area. Local shops and schools are within short walking distance, whilst access to Windsor Great Park is within one mile.