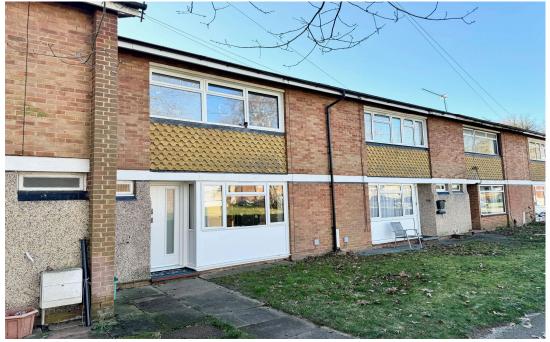

## 

RESIDENTIAL

ESTABLISHED IN 2002

Beechtree Avenue, Englefield Green, TW20 0TD OIEO £400,000 Freehold

Offered with **NO ONWARD CHAIN**. A well-presented and spacious three bedroom family home overlooking a green area to the front, situated in the popular village of Englefield Green. The property comprises downstairs W.C, lounge, separate dining room, galley kitchen and refurbished first floor family bathroom, there is a newly installed Vaillant boiler with a 9 year warranty. In addition there is a private rear garden with a brick built storage area. Local shops and schools are within short walking distance, whilst access to Windsor Great Park is within one mile.