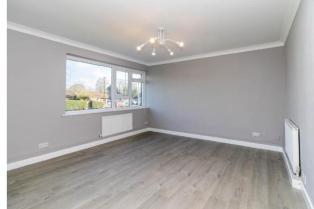

Upon entering, there is a hallway with doors leading off to all the rooms. There is a good-sized sitting room, a bathroom with shower over the bath.

There are two double bedrooms, the master has a built in cupboard. There is a kitchen/breakfast room, with gloss white base and eye-level units and contrasting worktop.