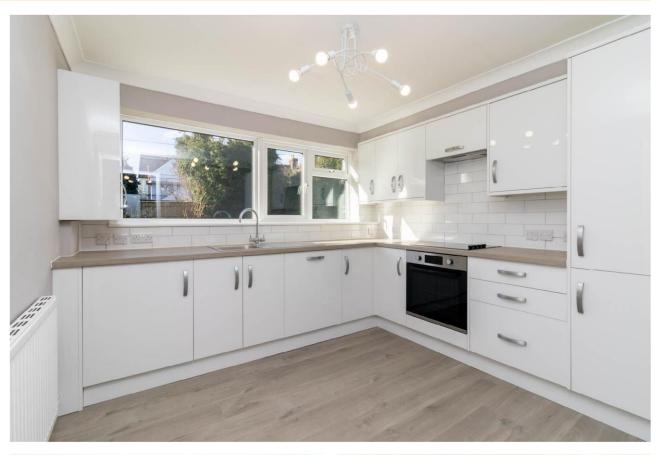

Upon entering, there is a hallway with doors leading off to all the rooms. There is a good-sized sitting room, a bathroom with shower over the bath.

There are two double bedrooms, the master has a built in cupboard. There is a kitchen/breakfast room, with gloss white base and eye-level units and contrasting worktop.