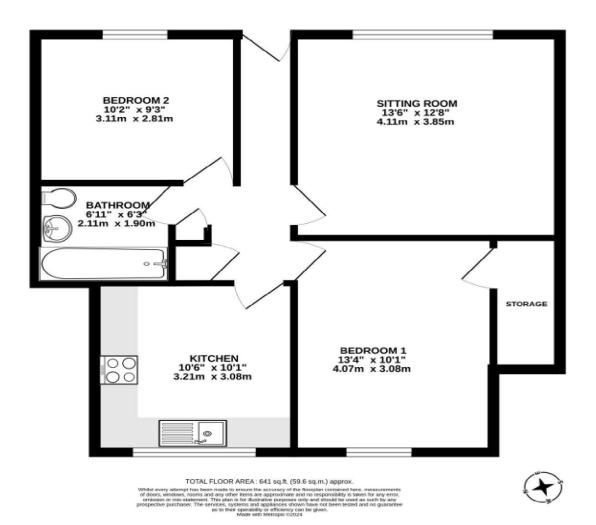

## Asking Rent £ 1,400 PCM

- EPC Rating C •
- Holding Deposit £323.07 ٠
- Deposit £1615.35 ٠
- Council Tax Band C ٠
- Ground Floor •
- Two Double Bedrooms ٠
- Sitting Room ٠
- Kitchen ٠
- Bathroom with shower over the bath ٠
- Garage •
- Communal Garden •

A modern and stylishly decorated ground floor apartment located a stone's throw of Petersfield's Waitrose and town centre.

The apartment has grey laminate floor throughout, with a light grey décor, which gives an overall light and contemporary feel.

Upon entering, there is a hallway with doors leading off to all the rooms. There is a good-sized sitting room, a bathroom with shower over the bath.

There are two double bedrooms, the master has a built in cupboard. There is a kitchen/breakfast room, with gloss white base and eye-level units and contrasting worktop.