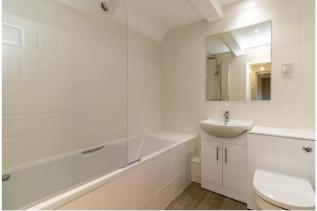

Upon entering, there is a hallway with doors leading off to all the rooms. There is a good-sized sitting room, a bathroom with shower over the bath.

There are two double bedrooms, the master has a built in cupboard. There is a kitchen/breakfast room, with gloss white base and eye-level units and contrasting worktop.