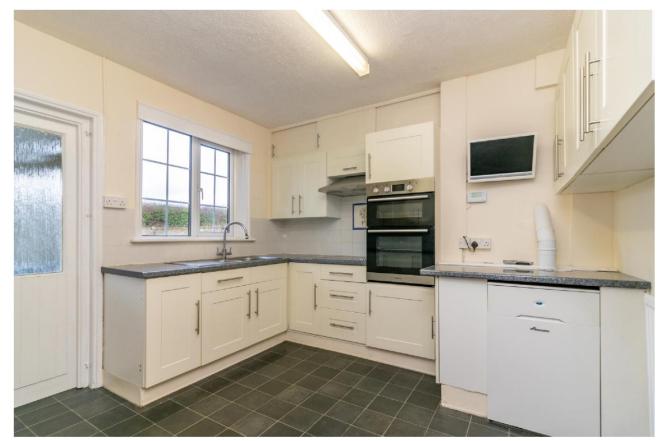

A delightful cottage situated at the top of a private farm drive. The property offers tranquil and rural living, with far reaching views over the surrounding countryside.

Upon entering, there is a useful porch for muddy boots, and a welcoming modern kitchen with a range of base and eyelevel units. There is a door through to an inner hallway, with bathroom and separate cloakroom. There is a cosy sitting room with wood burning stove. Upstairs, there are three bedrooms, all with far reaching views over the surrounding countryside.