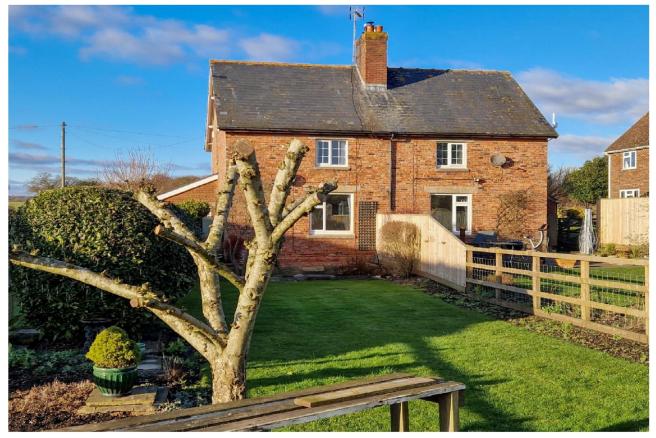

A delightful cottage situated at the top of a private farm drive. The property offers tranquil and rural living, with far reaching views over the surrounding countryside.

Upon entering, there is a useful porch for muddy boots, and a welcoming modern kitchen with a range of base and eyelevel units. There is a door through to an inner hallway, with bathroom and separate cloakroom. There is a cosy sitting room with wood burning stove. Upstairs, there are three bedrooms, all with far reaching views over the surrounding countryside.

There are gardens to both the front and rear, with off road parking.

The Landlord recommends broadband contract via a 4g/5g aerial. There is a mobile signal from EE, O2, and Vodafone (Source: Ofcom).

There is a private water and sewerage supply. Oil fired central heating.