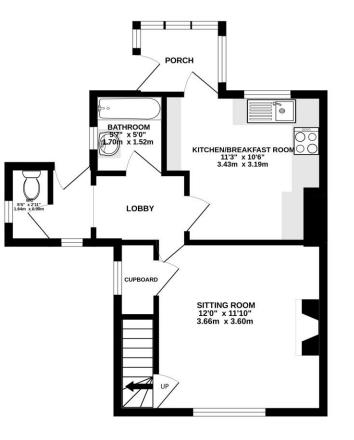

### **Energy Efficiency Rating**

**GROUND FLOOR** 396 sq.ft. (36.8 sq.m.) approx.

#### TOTAL FLOOR AREA : 750 sq.ft. (69.7 sq.m.) approx.

Whilst every attempt has been made to ensure the accuracy of the floorplan contained here, measurements of doors, windows, rooms and any other items are approximate and no responsibility is taken for any error, omission or mis-statement. This plan is for illustrative purposes only and should be used as such by any unission or mis-satement. This pair is for nussearce purposes only and should be used as such by any prospective purchaser. The services, systems and appliances shown have not been tested and no guarantee as to their operability or efficiency can be given. Made with Metropic & 2024

**BEDROOM 1** 13'1" x 9'11" 4.00m x 3.02m

**1ST FLOOR** 354 sq.ft. (32.9 sq.m.) approx.

**BEDROOM 3** 9'4" x 8'2" 2.85m x 2.49m

LANDING

DOWN

CUPBOARD

No. 11 Broad Street, Alresford, Hampshire, SO24 9AR 01962 736333

**BEDROOM 2** 12'6" x 8'0" 3.82m x 2.43m