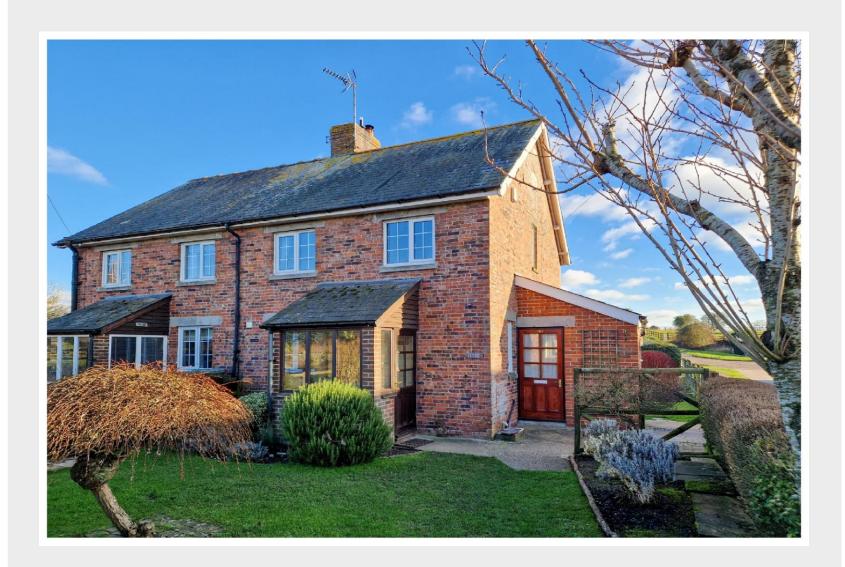

# **168 Abbotstone Road, Fobdown** ALRESFORD, HAMPSHIRE, SO24 9TD

A delightful cottage situated at the top of a private farm drive. The property offers tranquil and rural living, with far reaching views over the surrounding countryside.

Upon entering, there is a useful porch for muddy boots, and a welcoming modern kitchen with a range of base and eyelevel units. There is a door through to an inner hallway, with bathroom and separate cloakroom. There is a cosy sitting room with wood burning stove. Upstairs, there are three bedrooms, all with far reaching views over the surrounding countryside.

There are gardens to both the front and rear, with off road parking.

The Landlord recommends broadband contract via a 4g/5g aerial. There is a mobile signal from EE, O2, and Vodafone (Source: Ofcom).

There is a private water and sewerage supply. Oil fired central heating.