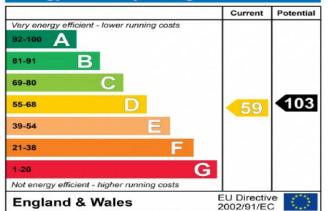

## Asking Rent £ 1,600 PCM

- EPC Rating: D •
- Holding Deposit £369.23 ٠
- Deposit £1,846.15 ٠
- Council Tax Band C •
- Delightful Rural Cottage •
- Three Bedrooms ٠
- Sitting Room ٠
- Kitchen •
- Front and Rear Gardens ٠
- Parking •

### **Energy Efficiency Rating**

**GROUND FLOOR** 396 sq.ft. (36.8 sq.m.) approx.