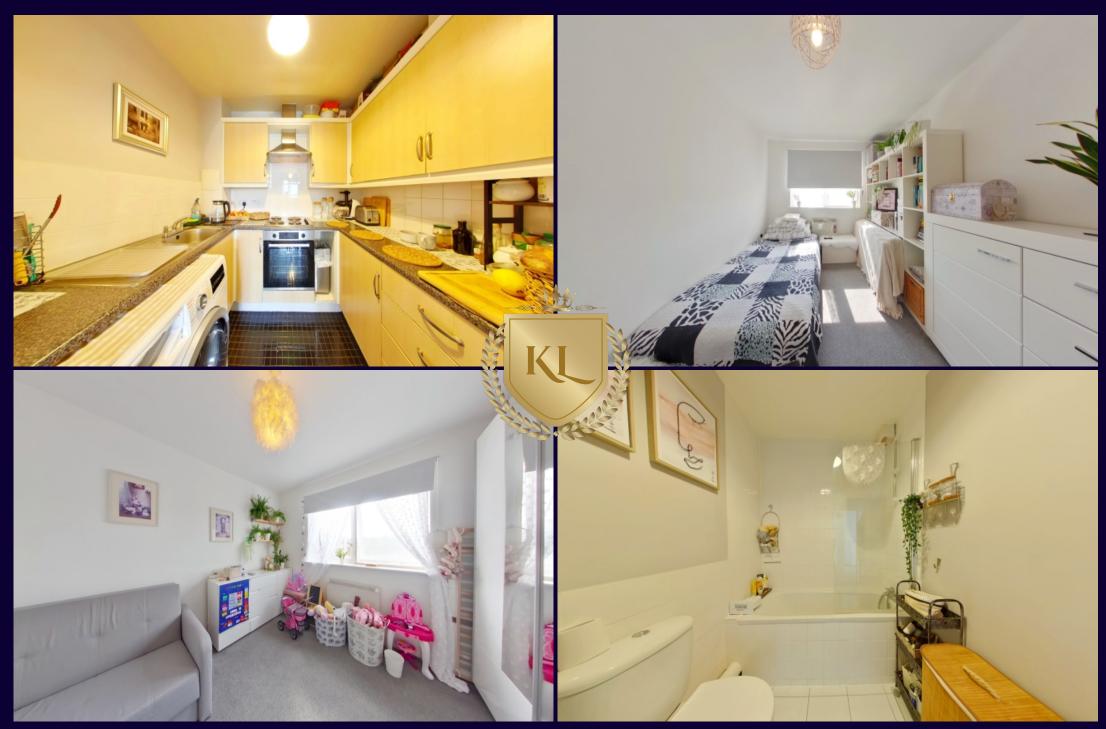

## Description:

Kings Langley Estates are delighted to offer this 3rd floor two-bedroom shared ownership apartment with 55% share. The property boasts well-presented accommodation throughout and comprises: Entrance hallway, living room, fitted kitchen and bathroom. Within walking distance is the Grand Union Canal, easy access to the M1 & M25 and it has an allocated parking space for one car. 100% ownership can be purchased for £240,000. Adjacent to the property is a children's playground & the iconic Ovaltine building. Viewings come strongly advised through the appointed Sole Agents.