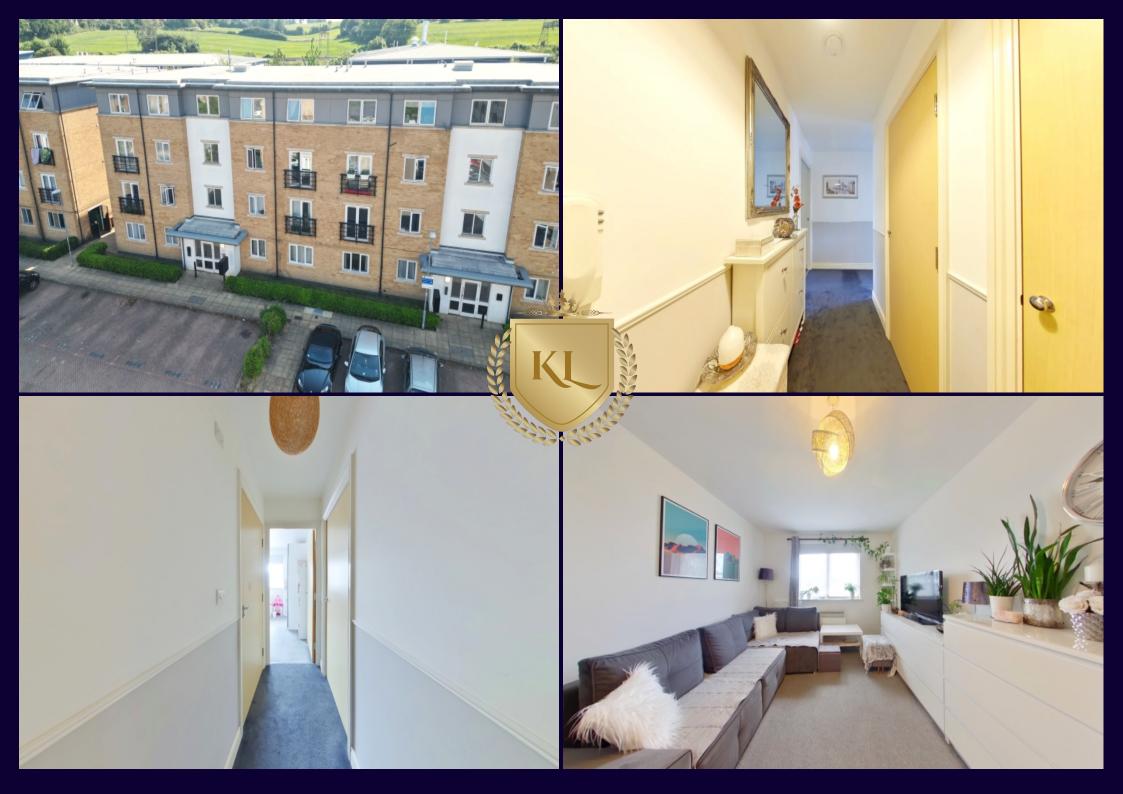

## Description:

Kings Langley Estates are delighted to offer this 3rd floor two-bedroom shared ownership apartment with 55% share. The property boasts well-presented accommodation throughout and comprises: Entrance hallway, living room, fitted kitchen and bathroom. Within walking distance is the Grand Union Canal, easy access to the M1 & M25 and it has an allocated parking space for one car. 100% ownership can be purchased for £240,000. Adjacent to the property is a children's playground & the iconic Ovaltine building. Viewings come strongly advised through the appointed Sole Agents.

- Third floor apartment
- Two double bedrooms
- Living room
- Sole Agents
- Viewing Advised

Additional Information:

Location: Within walking distance to the Local Station and High Street