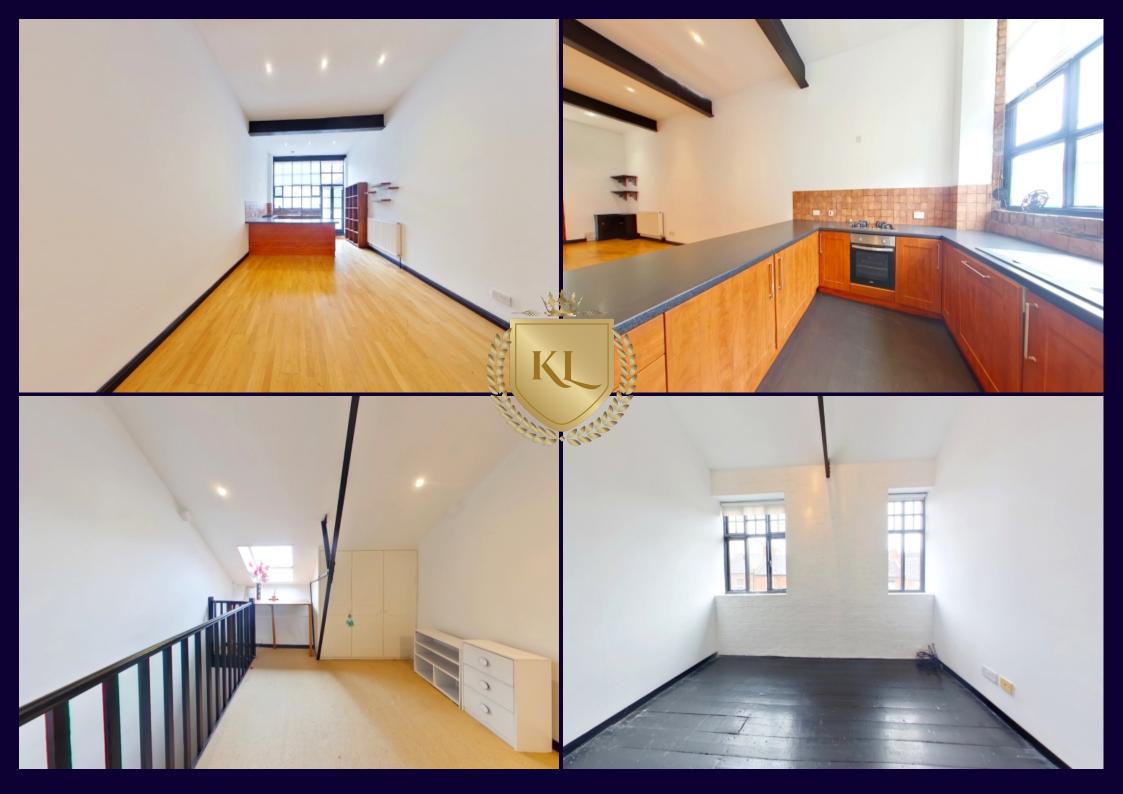

## Description:

Kings Langley Estates are delighted to offer this well-presented Terrace factory conversion Terraced House which is situated within easy access to Northampton Town Centre. The accommodation spans over three floors and offers spacious modern interiors throughout with exposed steel beams and brickwork. The ground floor Comprises: Entrance hallway & an open plan living room / fitted kitchen. To the first floor is a landing with two double bedrooms and a spacious bathroom and a stairs leading up to the second floor master bedroom. There is contemporary entertaining area outside benefiting from a sunny south-facing aspect. Viewings come strongly advised through the appointed Sole Agents.

- Terrace factory conversion
- Three bedrooms
- Open plan living room / kitchen
- Bathroom
- Sole Agent

Additional Information:

Location: Within easy access to local amenities.