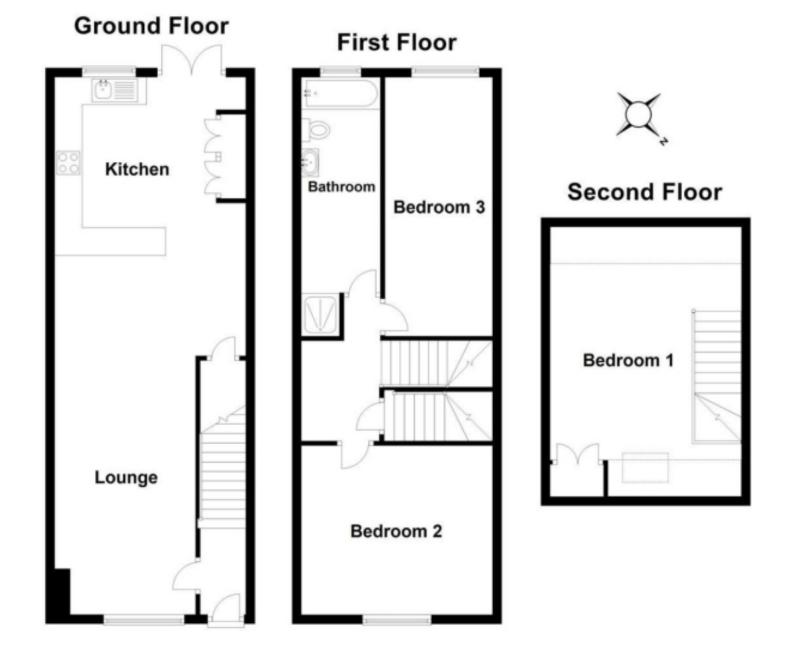

## Description:

Kings Langley Estates are delighted to offer this well-presented Terrace factory conversion Terraced House which is situated within easy access to Northampton Town Centre. The accommodation spans over three floors and offers spacious modern interiors throughout with exposed steel beams and brickwork. The ground floor Comprises: Entrance hallway & an open plan living room / fitted kitchen. To the first floor is a landing with two double bedrooms and a spacious bathroom and a stairs leading up to the second floor master bedroom. There is contemporary entertaining area outside benefiting from a sunny south-facing aspect. Viewings come strongly advised through the appointed Sole Agents.

- Terrace factory conversion
- Three bedrooms
- Open plan living room / kitchen
- Bathroom
- Sole Agent

Additional Information:

Location: Within easy access to local amenities.