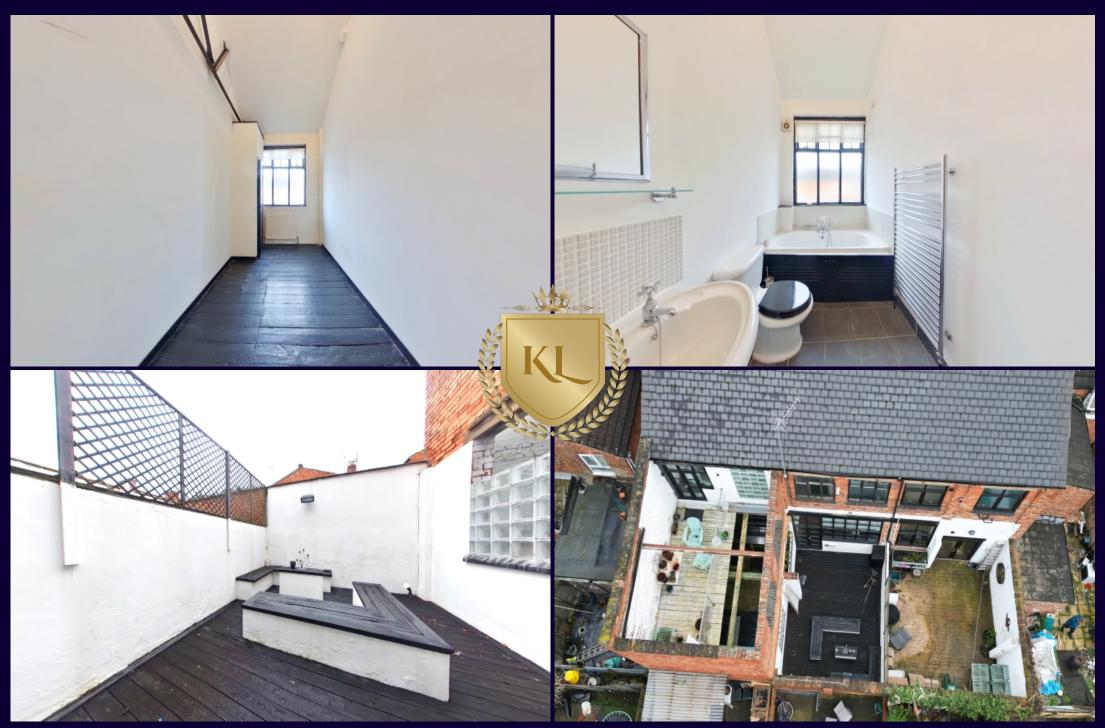

## Description:

Kings Langley Estates are delighted to offer this well-presented Terrace factory conversion Terraced House which is situated within easy access to Northampton Town Centre. The accommodation spans over three floors and offers spacious modern interiors throughout with exposed steel beams and brickwork. The ground floor Comprises: Entrance hallway & an open plan living room / fitted kitchen. To the first floor is a landing with two double bedrooms and a spacious bathroom and a stairs leading up to the second floor master bedroom. There is contemporary entertaining area outside benefiting from a sunny south-facing aspect. Viewings come strongly advised through the appointed Sole Agents.

- Terrace factory conversion
- Three bedrooms
- Open plan living room / kitchen
- Bathroom
- Sole Agent

Additional Information:

Location: Within easy access to local amenities.