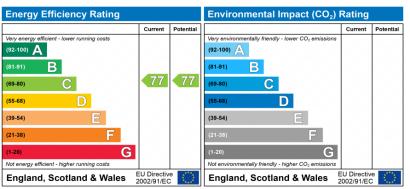

The energy efficiency rating is a measure of the overall efficiency of a home. The higher the rating the more energy efficient the home is and the lower the fuel bills will be.

The environmental impact rating is a measure of a home's impact on the environment in terms of carbon dioxide ( $\mathrm{CO}_2$ ) emissions. The higher the rating the less impact it has on the environment.