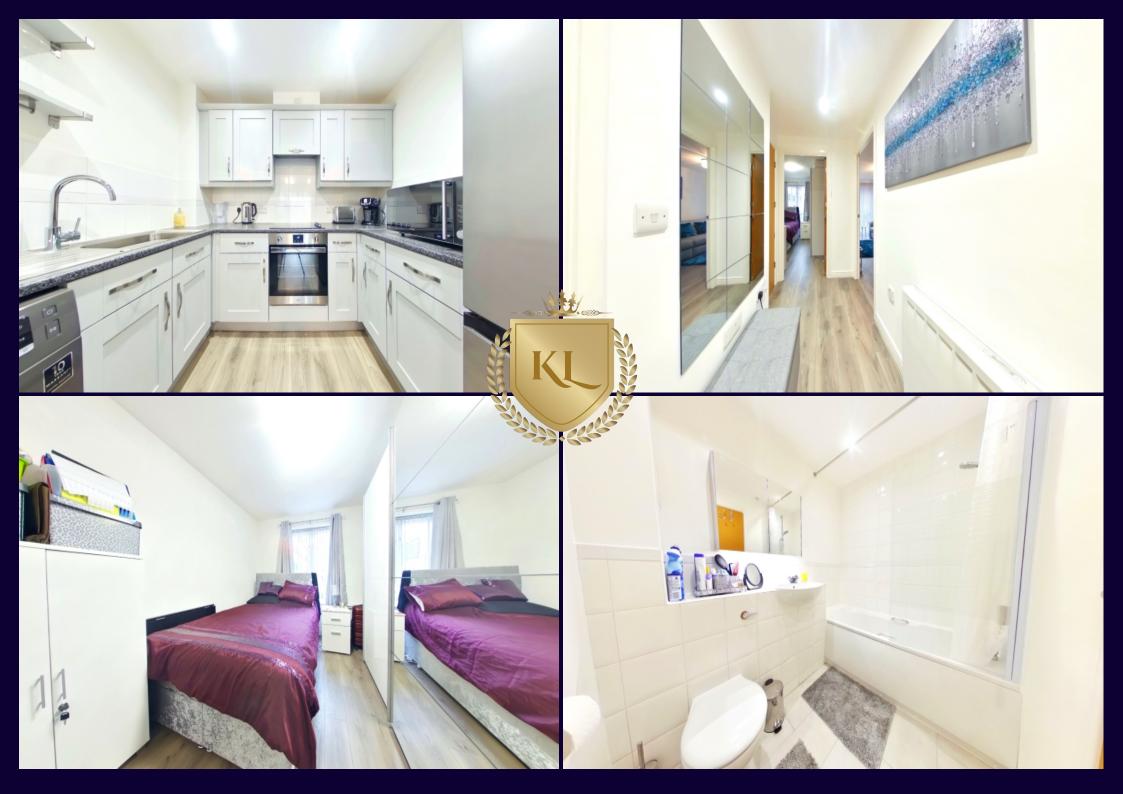

## Description:

Kings Langley Estates are delighted to offer this well-presented ground floor one bedroom apartment which is situated within a popular development close to the local station. The accommodation comprises: Entrance hallway, open plan lounge/kitchen, bathroom, doors to a communal courtyard and an allocated parking space for one car. Viewings come strongly advised.

- One bedroom apartment
- Open plan kitchen/lounge
- Bedroom
- Bathroom
- Parking for one car