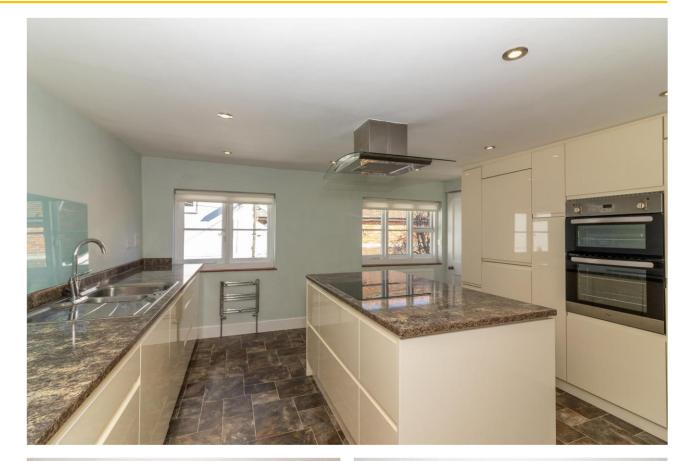

A beautifully presented three bedroom apartment is set over three levels right in the heart of Alresford Town Centre.

There is an entrance hall on the ground floor with stairs leading to the first floor with a modern fitted kitchen including an island with inset hob. Other appliances included are the dishwasher, washing machine, fridge freezer and oven.