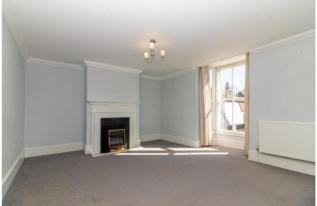

The bathroom has an over bath shower and heated towel rail.

The master bedroom has large fitted wardrobes and an ensuite cloakroom, and the spacious sitting room overlooks West Street.

There are stairs to the 2nd floor (please note that these are steeper than usual so may not be appropriate for young children) where there are two good sized bedrooms, one with views to the rear over the surrounding countryside and the other with windows to the front. An off road parking space is available by separate negotiation.