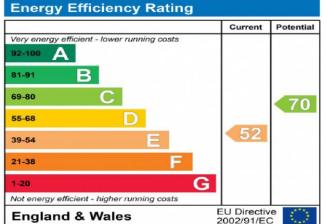

## Asking Rent £ 1,300 PCM

- EPC Rating E
- Holding Deposit £300
- Deposit £1500
- Council Tax Band C
- Beautifully Presented
- Central Location
- Three Bedrooms
- Modern Kitchen
- Spilt Level Apartment
- Private Entrance