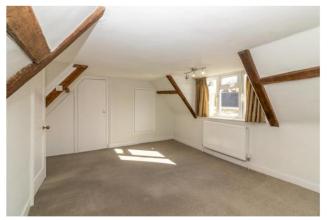

The bathroom has an over bath shower and heated towel rail.

The master bedroom has large fitted wardrobes and an ensuite cloakroom, and the spacious sitting room overlooks West Street.

There are stairs to the 2nd floor (please note that these are steeper than usual so may not be appropriate for young children) where there are two good sized bedrooms, one with views to the rear over the surrounding countryside and the other with windows to the front. An off road parking space is available by separate negotiation.