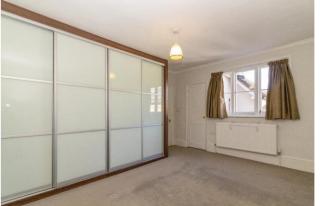

The bathroom has an over bath shower and heated towel rail.

The master bedroom has large fitted wardrobes and an ensuite cloakroom, and the spacious sitting room overlooks West Street.

There are stairs to the 2nd floor (please note that these are steeper than usual so may not be appropriate for young children) where there are two good sized bedrooms, one with views to the rear over the surrounding countryside and the other with windows to the front. An off road parking space is available by separate negotiation.