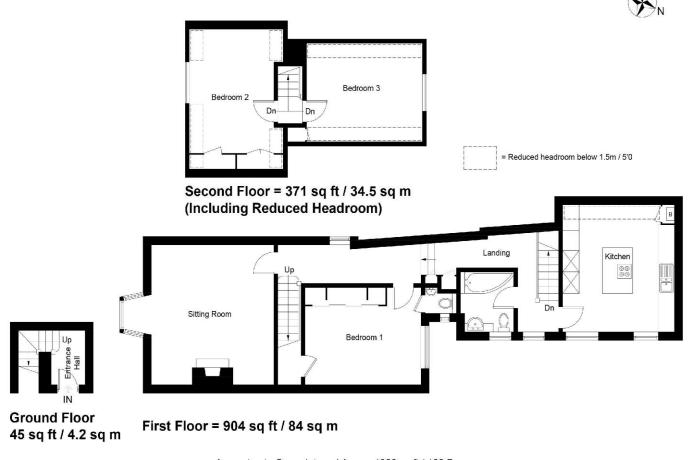

A beautifully presented three bedroom apartment is set over three levels right in the heart of Alresford Town Centre.

There is an entrance hall on the ground floor with stairs leading to the first floor with a modern fitted kitchen including an island with inset hob. Other appliances included are the dishwasher, washing machine, fridge freezer and oven.

The bathroom has an over bath shower and heated towel rail.

The master bedroom has large fitted wardrobes and an ensuite cloakroom, and the spacious sitting room overlooks West Street.

There are stairs to the 2nd floor (please note that these are steeper than usual so may not be appropriate for young children) where there are two good sized bedrooms, one with views to the rear over the surrounding countryside and the other with windows to the front. An off road parking space is available by separate negotiation.

Approximate Gross Internal Area = 1320 sq ft / 122.7 sq m

Illustration for identification purposes only, measurements are approximate, not to scale. FloorplansUsketch.com @ 2017 (ID306902)