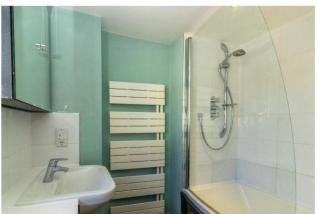

The bathroom has an over bath shower and heated towel rail.

The master bedroom has large fitted wardrobes and an ensuite cloakroom, and the spacious sitting room overlooks West Street.

There are stairs to the 2nd floor (please note that these are steeper than usual so may not be appropriate for young children) where there are two good sized bedrooms, one with views to the rear over the surrounding countryside and the other with windows to the front. An off road parking space is available by separate negotiation.