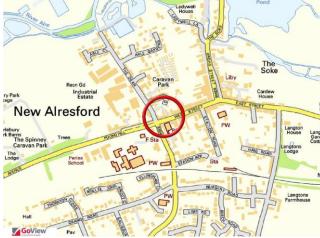

#### **DIRECTIONS**

From our offices in Broad Street, proceed in to West Street and Bakehouse Yard is a few yards down on the right hand side, just before Tiffins Tea Rooms. You will find Number One through the archway on the left hand side.