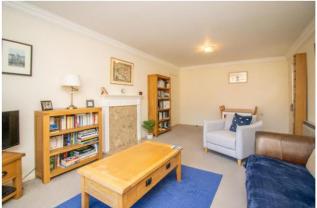

A beautifully presented first floor apartment with garage, overlooking communal gardens.

Upon entering the apartment, there is a central hallway with doors through to all the rooms. On the left is the modern fitted kitchen, with a range of base and eye-level units. The bathroom features a white suite with shower over the bath. Bedroom two is of a good size, with a bay window allowing an abundance of natural light to flood in. There is a sitting / dining room, again with a bay window. The master bedroom overlooks the communal garden, and also has an en-suite shower room.