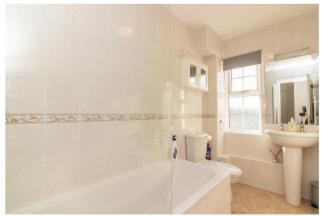

A beautifully presented first floor apartment with garage, overlooking communal gardens.

Upon entering the apartment, there is a central hallway with doors through to all the rooms. On the left is the modern fitted kitchen, with a range of base and eye-level units. The bathroom features a white suite with shower over the bath. Bedroom two is of a good size, with a bay window allowing an abundance of natural light to flood in. There is a sitting / dining room, again with a bay window. The master bedroom overlooks the communal garden, and also has an en-suite shower room.