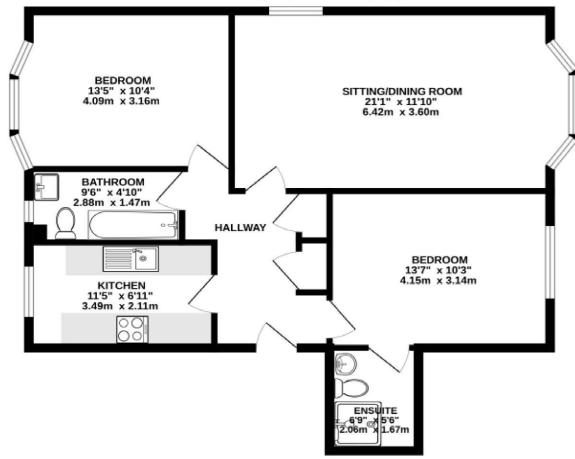

A beautifully presented first floor apartment with garage, overlooking communal gardens.

Upon entering the apartment, there is a central hallway with doors through to all the rooms. On the left is the modern fitted kitchen, with a range of base and eye-level units. The bathroom features a white suite with shower over the bath. Bedroom two is of a good size, with a bay window allowing an abundance of natural light to flood in. There is a sitting / dining room, again with a bay window. The master bedroom overlooks the communal garden, and also has an en-suite shower room.

## 1ST FLOOR 761 sq.ft. (70.7 sq.m.) approx.

TOTAL FLOOR AREA: 761 sq.ft. (70.7 sq.m.) approx.

Whilst every attempt has been made to ensure the outure of the foreign common of the control of courts and day other better are approximate and not exportability in soom for any enter, prospective purchase. The services, systems and applications shown have not been tested and no guarantees as to their operations; systems and applications shown have not been tested and no guarantees as to their operations; or efficiency out be given.