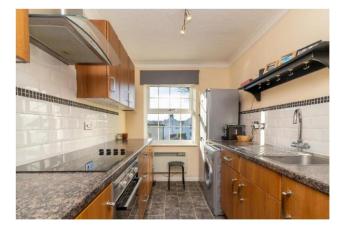

A beautifully presented first floor apartment with garage, overlooking communal gardens.

Upon entering the apartment, there is a central hallway with doors through to all the rooms. On the left is the modern fitted kitchen, with a range of base and eye-level units. The bathroom features a white suite with shower over the bath. Bedroom two is of a good size, with a bay window allowing an abundance of natural light to flood in. There is a sitting / dining room, again with a bay window. The master bedroom overlooks the communal garden, and also has an en-suite shower room.