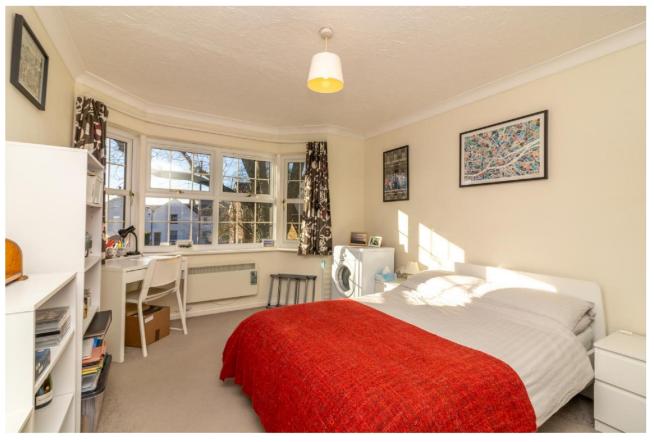

A beautifully presented first floor apartment with garage, overlooking communal gardens.

Upon entering the apartment, there is a central hallway with doors through to all the rooms. On the left is the modern fitted kitchen, with a range of base and eye-level units. The bathroom features a white suite with shower over the bath. Bedroom two is of a good size, with a bay window allowing an abundance of natural light to flood in. There is a sitting / dining room, again with a bay window. The master bedroom overlooks the communal garden, and also has an en-suite shower room.