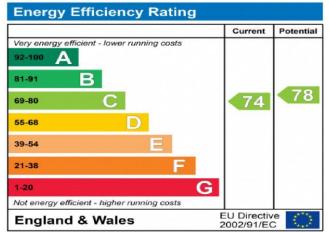

## Asking Rent £ 1,300 PCM

- EPC Rating C
- Holding Deposit £300.00
- Deposit £1500.00
- Council Tax Band C
- First Floor Apartment
- Two Double Bedrooms
- Two Bathrooms
- Sitting / Dining Room
- Modern Kitchen
- Garage