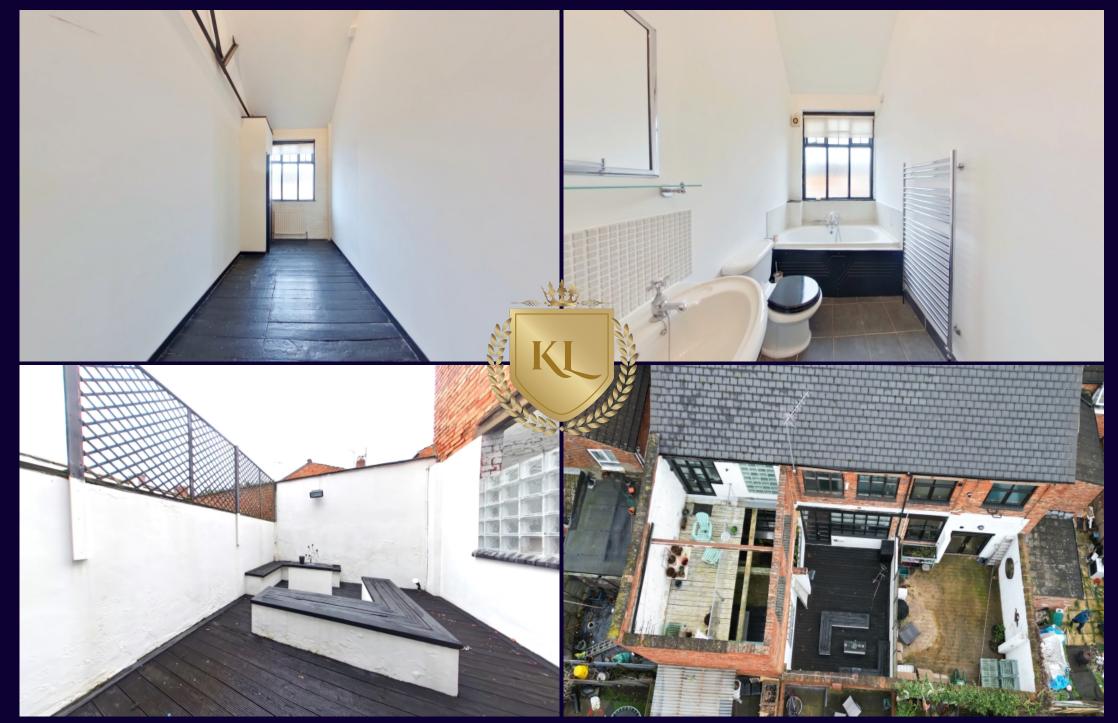

## Description:

Kings Langley Estates are pleased to offer this spacious three-bedroom mid-terrace factory conversion situated close to Northampton Town Centre. The property offers living accommodation of approximately 1,200 sq ft. The accommodation comprises: Entrance hallway, open plan living room / kitchen and a courtyard garden. To the first flor there is a landing area, two bedrooms & bathroom. The property extends to the second floor with a master bedroom. Features include exposed steel beams and brickwork are featured throughout with a contemporary entertaining area outside to the rear benefiting from a sunny south-facing aspect. Viewings come strongly advised by an appointment only.

- Terrace factory conversion
- Three bedrooms
- Open plan living room / kitchen
- Bathroom
- Unfurnished

Additional Information:

Location: Within easy access to local amenities.