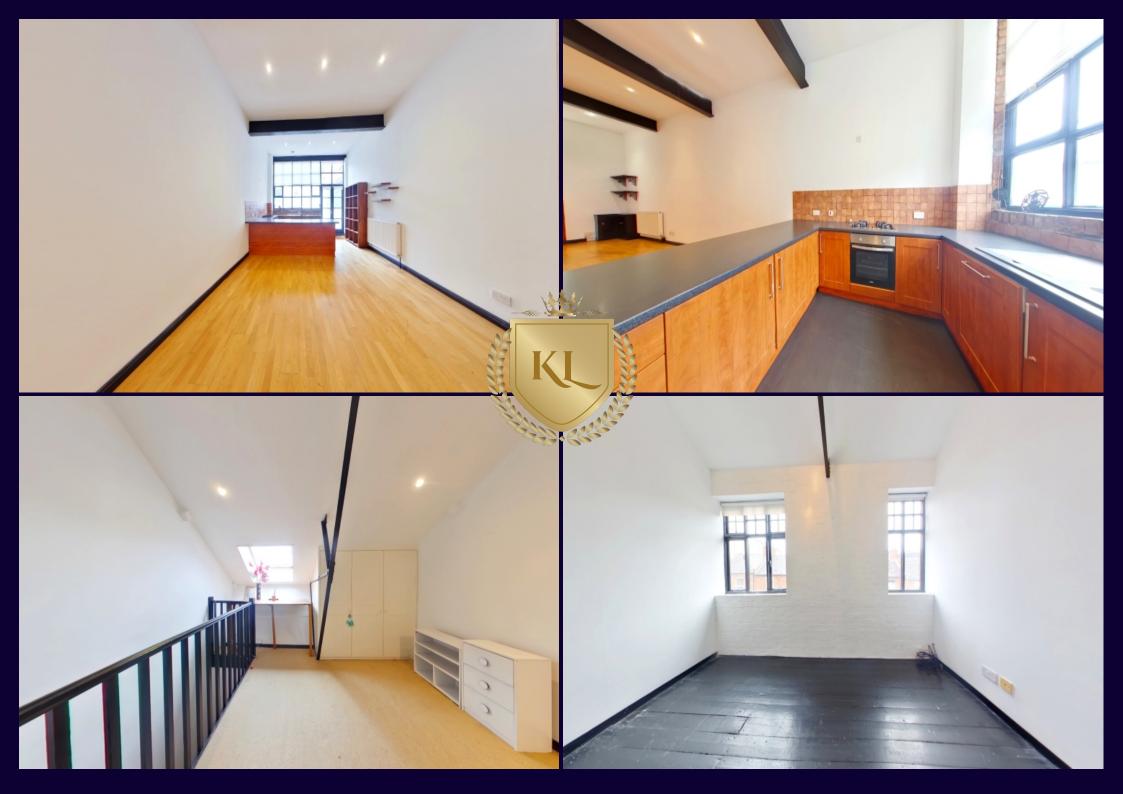

## Description:

Kings Langley Estates are pleased to offer this spacious three-bedroom mid-terrace factory conversion situated close to Northampton Town Centre. The property offers living accommodation of approximately 1,200 sq ft. The accommodation comprises: Entrance hallway, open plan living room / kitchen and a courtyard garden. To the first flor there is a landing area, two bedrooms & bathroom. The property extends to the second floor with a master bedroom. Features include exposed steel beams and brickwork are featured throughout with a contemporary entertaining area outside to the rear benefiting from a sunny south-facing aspect. Viewings come strongly advised by an appointment only.

- Terrace factory conversion
- Three bedrooms
- Open plan living room / kitchen
- Bathroom
- Unfurnished

Additional Information:

Location: Within easy access to local amenities.