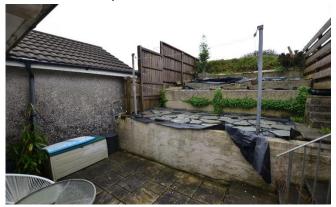

#### Outside

The rear garden is entirely enclosed, terraced and low maintenance, with patio areas.

EPC BAND: D