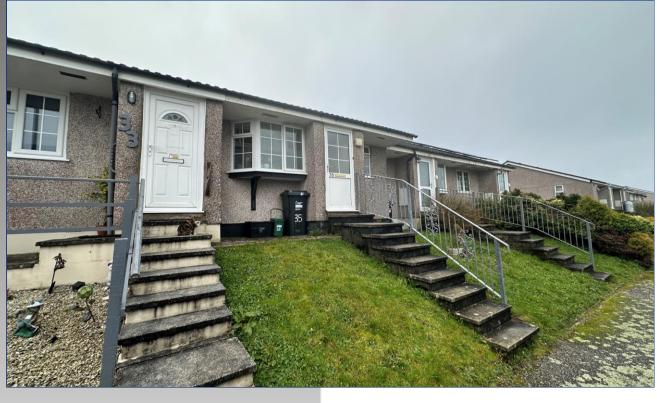

### \*\*No Onward Chain\*\*

A two-bedroom terraced bungalow situated In a Cul-De-Sac position within the village of Foxhole. Benefitting from an enclosed rear garden and driveway parking.

\*Spacious lounge diner \*Modern fitted kitchen \*Bathroom \* Two bedrooms \* Driveway parking \*Double glazing \*Proven residential letting history

Steps lead up to the front door with obscured glass inserts to hallway, which houses the consumer unit, with a door into the lounge diner.

The lounge diner **l6ft max x l0ft1 max** is generous in size, with a window to the front elevation and a wall mounted night storage heater. A doorway leads to the kitchen and another to the internal hallway.