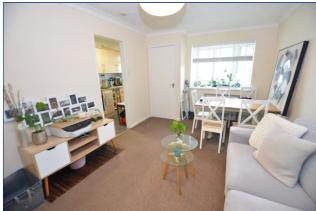

Steps lead up to the front door with obscured glass inserts to hallway, which houses the consumer unit, with a door into the lounge diner.

The lounge diner **l6ft max x l0ft1 max** is generous in size, with a window to the front elevation and a wall mounted night storage heater. A doorway leads to the kitchen and another to the internal hallway.