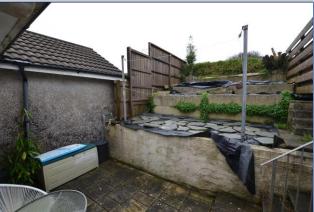

#### Outside

The rear garden is entirely enclosed, terraced and low maintenance, with patio areas.

EPC BAND: D