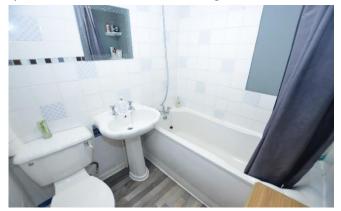

The bathroom **5ft11 x 5ft5** comprises a panel bath with shower over, pedestal wash hand basin, w/c, and tiled splashbacks with wood effect flooring.