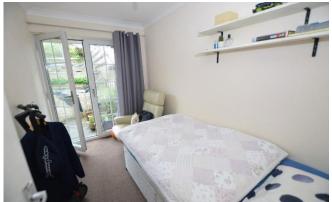

The master bedroom **13ft6 x 9ft9 max** faces the rear elevation overlooking the garden, with a wall mounted electric panel heater.

The second bedroom  $9ft10 \times 5ft10$  contains French doors opening to the rear garden, and an electric panel heater.