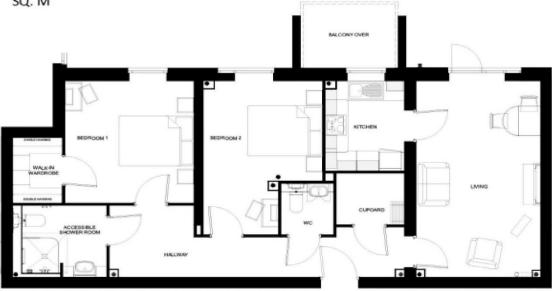

### FLAT AREA:-

864.45 SQ. FT. 80.31 SQ. M

| Living      | 19'-4" x 10'-10" | 5888.5 mm x 3312.5 mm |
|-------------|------------------|-----------------------|
| Kitchen     | 8'-10" x 6'-11"  | 2700 mm x 2100 mm     |
| Shower Room | 7'-1" x 7'-4"    | 2147 mm x 2247 mm     |
| Bedroom 1   | 12'-0" x 11'-3"  | 3666.5 mm x 3424 mm   |
| Bedroom 2   | 13'-9" x 10'-5"  | 4189.5 mm x 3170 mm   |