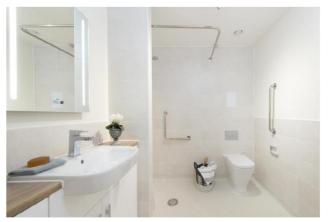

### FLAT AREA:-

864.45 SQ. FT. 80.31 SQ. M

| Living      | 19'-4" x 10'-10" | 5888.5 mm x 3312.5 mm |
|-------------|------------------|-----------------------|
| Kitchen     | 8'-10" x 6'-11"  | 2700 mm x 2100 mm     |
| Shower Room | 7'-1" x 7'-4"    | 2147 mm x 2247 mm     |
| Bedroom 1   | 12'-0" x 11'-3"  | 3666.5 mm x 3424 mm   |
| Bedroom 2   | 13'-9" x 10'-5"  | 4189.5 mm x 3170 mm   |