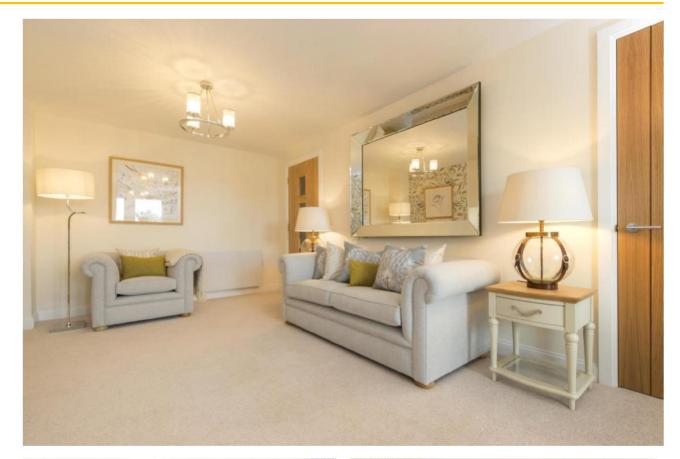

### FLAT AREA:-

864.45 SQ. FT. 80.31 SQ. M

| Living      | 19'-4" x 10'-10" | 5888.5 mm x 3312.5 mm |
|-------------|------------------|-----------------------|
| Kitchen     | 8'-10" x 6'-11"  | 2700 mm x 2100 mm     |
| Shower Room | 7'-1" x 7'-4"    | 2147 mm x 2247 mm     |
| Bedroom 1   | 12'-0" x 11'-3"  | 3666.5 mm x 3424 mm   |
| Bedroom 2   | 13'-9" x 10'-5"  | 4189.5 mm x 3170 mm   |