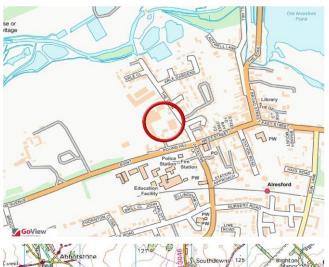

#### DIRECTIONS

From our office in the centre of the town, proceed down West Street in the direction of Winchester. At the crossroads, at the bottom of West Street, turn right into The Dean. Wayfarer Place will be found a short distance along on the left hand side.