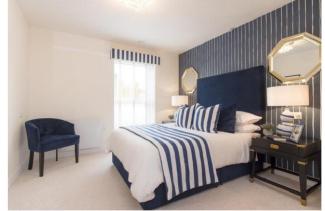

### FLAT AREA:-

864.45 SQ. FT. 80.31 SQ. M

| Living      | 19'-4" x 10'-10" | 5888.5 mm x 3312.5 mm |
|-------------|------------------|-----------------------|
| Kitchen     | 8'-10" x 6'-11"  | 2700 mm x 2100 mm     |
| Shower Room | 7'-1" x 7'-4"    | 2147 mm x 2247 mm     |
| Bedroom 1   | 12'-0" x 11'-3"  | 3666.5 mm x 3424 mm   |
| Bedroom 2   | 13'-9" x 10'-5"  | 4189.5 mm x 3170 mm   |