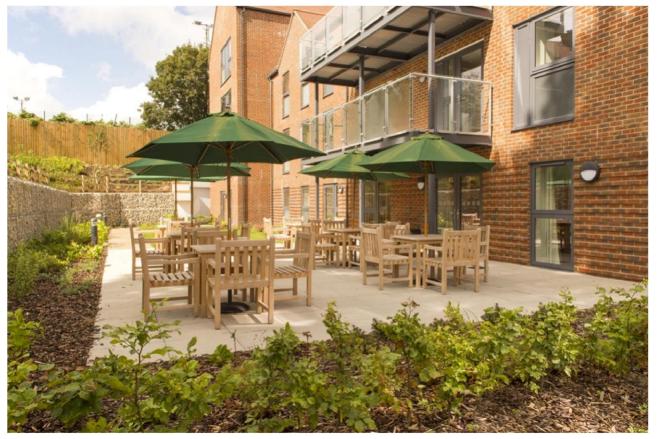

Enjoy all of the benefits of a McCarthy Stone retirement community for the over 70's with their assured, affordable and flexible tenancies, so you can rent your property for as long as you want (subject to a minimum term).

Renting in retirement provides a wealth of benefits including one monthly fee, removing any worries you may have about the upkeep of your property and the grounds. The rent amount includes the service charge at the development, water and 1 hours free domestic support per week. Pets are allowed – either 1 cat or one dog.