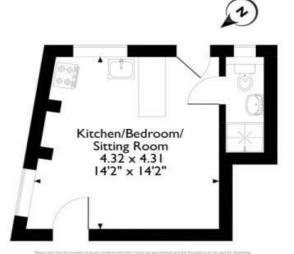

# **The Property**

Front door opening to entrance hall and stairs to first floor with doors opening to all three flats.