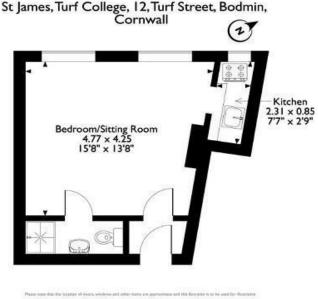

ar lease that commenced on 17th April 2015.

# Price: £100,000







thepropertyshopcornwall.co.uk

An opportunity to purchase three studio apartments in the heart of Bodmin town centre with views across of St Petroc's Church.

Turf Street is located in the centre of the historic town of Bodmin, which offers a variety of amenities to include supermarkets, restaurants, cinema, primary and secondary schooling and also two colleges. The town is conveniently located close to the A30 offering transport links within Cornwall and further afield.

# **The Property**

Front door opening to entrance hall and stairs to first floor with doors opening to all three flats.

# St Stephen

St Stephen, Turf College, 12, Turf Street, Bodmin, Cornwall



#### EPC BAND: D

COUNCIL TAX BAND: A

# St James

0



bodminsales@thepropertyshopcornwall.co.uk

#### EPC BAND: D

COUNCIL TAX BAND: A

## St Alan

St Alan, Turf College, 12, Turf Street, Bodmin, Cornwall

Proceeding to internal their processing of the large internal to be been in the order base

EPC BAND: D

COUNCIL TAX BAND: A

### Tenure

Each of the three flats are Leasehold and each held on 200 year leases that commenced from 17th April 2015. For each flat the Ground rent is  $\pounds$ 250 per annum and the service charge  $\pounds$ 759 per annum.

### **Agents Notes**

I. We understand the terrace to the rear does not form part of the property

thepropertyshopcornwall.co.uk