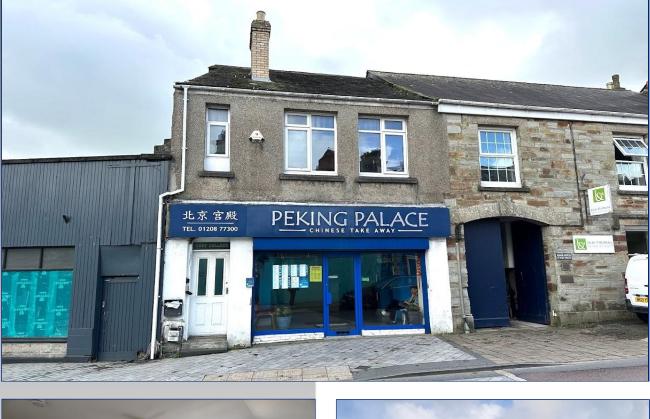

# **Turf College Bodmin**

An opportunity to purchase three studio apartments in the heart of Bodmin town centre with views across of St Petroc's Church- a superb residential investment with the potential to earn an annual income of £14,400 (based on £400 per calendar month per flat), an approximate gross yield of 14% based on the asking price.

# Price: £100,000

thepropertyshopcornwall.co.uk

An opportunity to purchase three studio apartments in the heart of Bodmin town centre with views across of St Petroc's Church.

Turf Street is located in the centre of the historic town of Bodmin, which offers a variety of amenities to include supermarkets, restaurants, cinema, primary and secondary schooling and also two colleges. The town is conveniently located close to the A30 offering transport links within Cornwall and further afield.