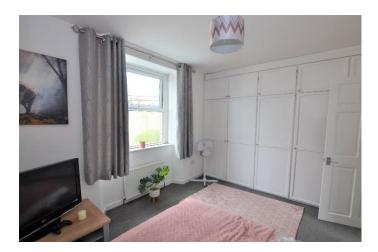

Bedroom one **4.34m x 4.33m** is a generous double bedroom with built in storage behind period style white panel doors. Bay window to the front elevation.

Bedroom two **4.54m x 3.13m** has a window overlooking the rear garden and is also a double bedroom.