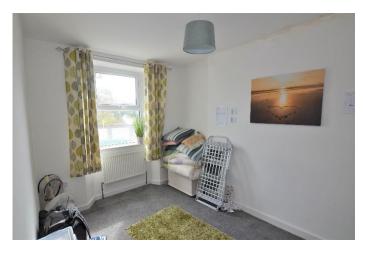

Bedroom one **4.34m x 4.33m** is a generous double bedroom with built in storage behind period style white panel doors. Bay window to the front elevation.

Bedroom two **4.54m x 3.13m** has a window overlooking the rear garden and is also a double bedroom.