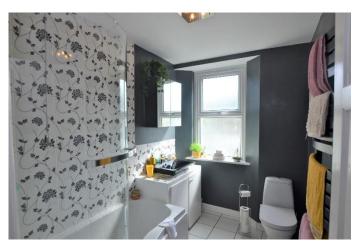

The bathroom **2.53m x 1.74m** has been tastefully modernised and has an obscured window to the rear elevation. Tiled flooring, heated anthracite towel rail. P-shaped bath with glazed shower screen, wall mounted shower, tiling to splashbacks. Attractive vanity unit with wash basin and mixer tap.