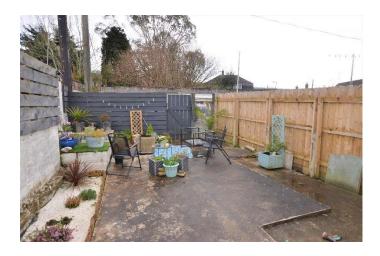

The rear garden is enclosed and is laid to a low maintenance design. There could be potential to open up the bottom of the rear garden to create an off road parking space, accessible from the lane which runs down the side and rear of the terrace.