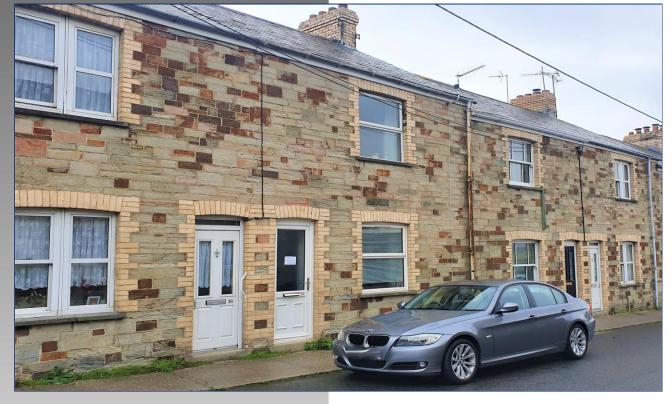

## St. Mary's Road, Bodmin

### \*\*NO ONWARD CHAIN\*\*

An extended and well-presented two double bedroom terraced home situated within a mile of Bodmin town centre amenities. Benefits from large, enclosed rear garden which could offer potential, for the creation of off-road parking. Must be viewed to be fully appreciated.

\*Lounge \*Kitchen diner \*Utility room/potential office \*Modern upstairs bathroom \*Two double bedrooms \*Gas central heating \*Double glazing \*Enclosed rear garden