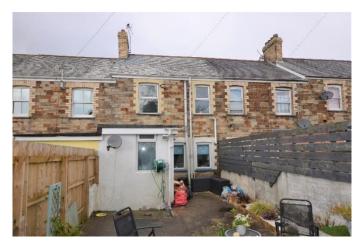

The rear garden is enclosed and is laid to a low maintenance design. There could be potential to open up the bottom of the rear garden to create an off road parking space, accessible from the lane which runs down the side and rear of the terrace.