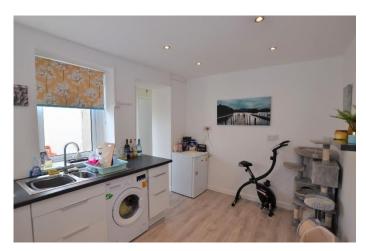

The kitchen diner **4.09m x 2.61m** has two windows to the rear elevation overlooking the rear garden. Inset spotlights to ceiling. A range of floor baed units comprising cupboards and drawers with work surfaces over. Inset sink and drainer with mixer tap. Built in electric oven and grill with four ring gas hob. Wall mounted combi boiler. Space for fridge, space for washing machine, doorway leading to rear lobby.

The rear lobby has a door opening to the rear garden and door leading to the utility room/potential office **2.17m x 1.68m** which has a window to the side elevation and wood effect flooring.

The first floor landing has doors leading off to both bedrooms and the bathroom.