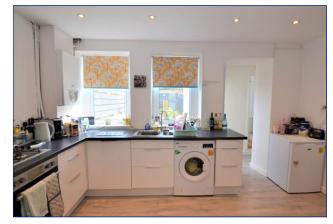

The kitchen diner **4.09m x 2.61m** has two windows to the rear elevation overlooking the rear garden. Inset spotlights to ceiling. A range of floor baed units comprising cupboards and drawers with work surfaces over. Inset sink and drainer with mixer tap. Built in electric oven and grill with four ring gas hob. Wall mounted combi boiler. Space for fridge, space for washing machine, doorway leading to rear lobby.