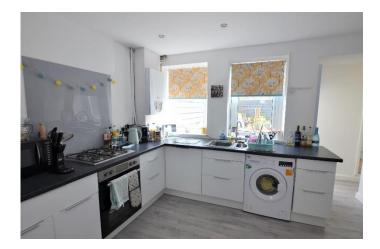

The kitchen diner **4.09m x 2.61m** has two windows to the rear elevation overlooking the rear garden. Inset spotlights to ceiling. A range of floor baed units comprising cupboards and drawers with work surfaces over. Inset sink and drainer with mixer tap. Built in electric oven and grill with four ring gas hob. Wall mounted combi boiler. Space for fridge, space for washing machine, doorway leading to rear lobby.