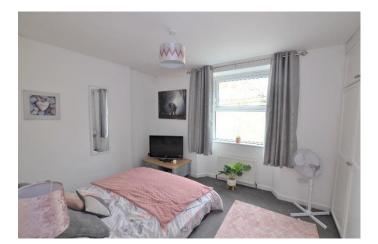

Bedroom one **4.34m x 4.33m** is a generous double bedroom with built in storage behind period style white panel doors. Bay window to the front elevation.

Bedroom two **4.54m x 3.13m** has a window overlooking the rear garden and is also a double bedroom.