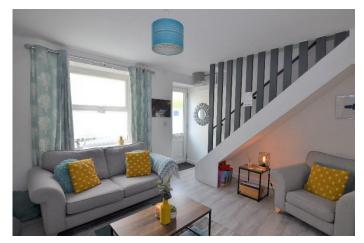

# ACCOMMODATION LIST (ALL MEASUREMENTS ARE APPROXIMATE).

A front door with obscured insert opens directly into the lounge.

The lounge **4.39m x 3.89m into window** has a bay window to the front elevation and attractive wood effect flooring which runs through to the kitchen diner. A staircase with timber slatted divide rises to the first floor landing.