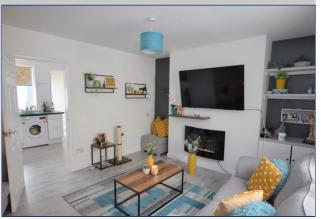

# ACCOMMODATION LIST (ALL MEASUREMENTS ARE APPROXIMATE).

A front door with obscured insert opens directly into the lounge.

The lounge **4.39m x 3.89m into window** has a bay window to the front elevation and attractive wood effect flooring which runs through to the kitchen diner. A staircase with timber slatted divide rises to the first floor landing.