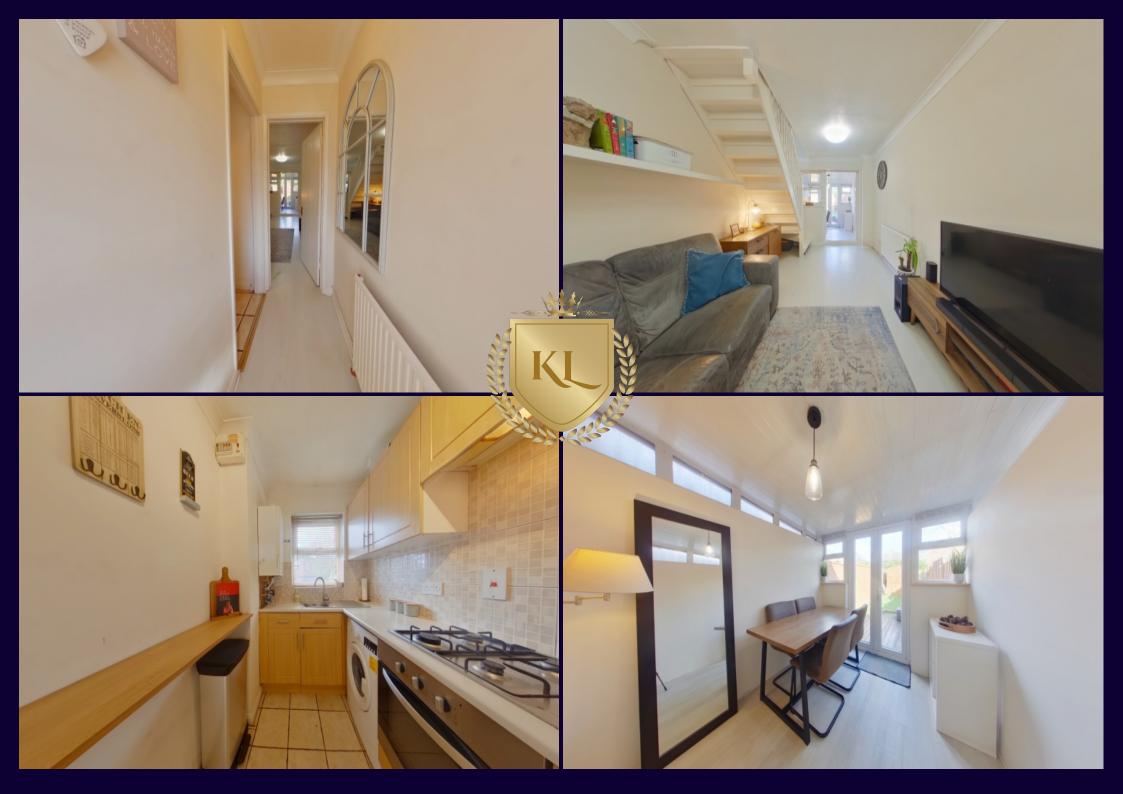

## Description:

Kings Langley Estates are delighted to offer this center terrace one bedroom house which is situated in popular cul-de-sac with easy access to of local amenities and a few minutes form the M1. The accommodation Comprises: Entrance Hallway, living room, dining room, kitchen, first floor landing, one bedroom and bathroom. The garden to rear is partially wood decked with a lawn area. The property would make an ideal First Time Buy or Investment for buy to let. Viewings come strongly advised by appointment only.