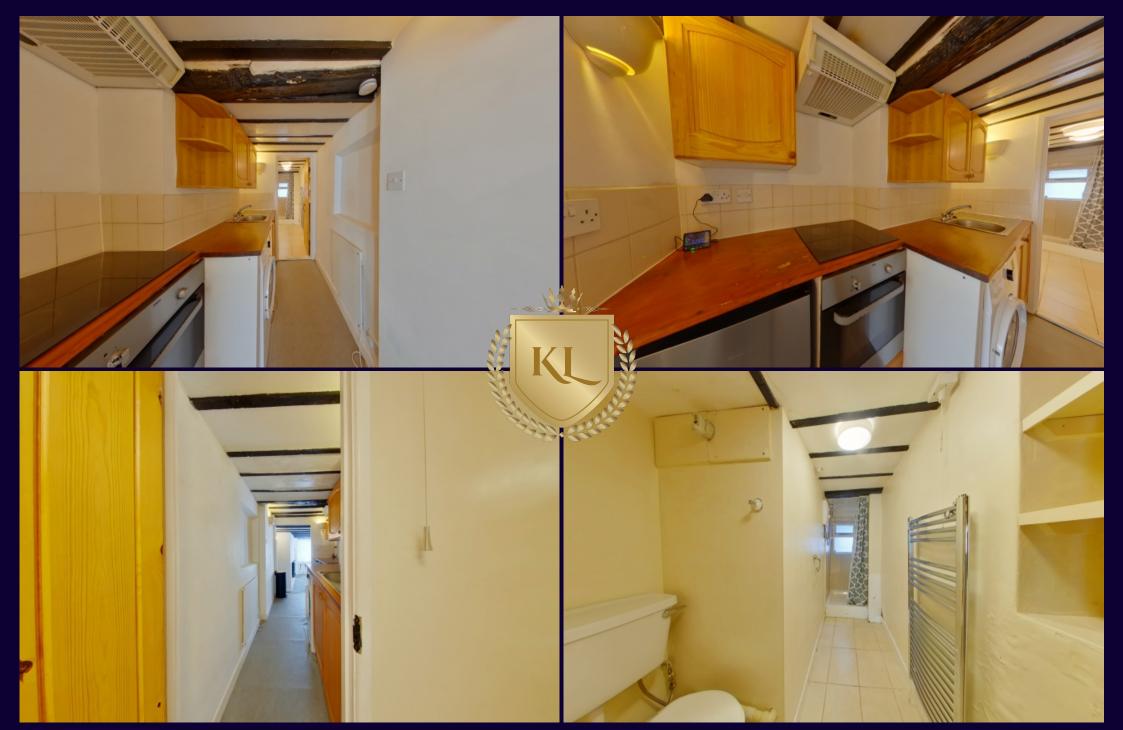

## Description:

Kings Langley Estates are pleased to offer this ground floor one bedroom flat situated in the heart of Kings Langley. The accommodation comprises: Living room, bedroom, kitchen and shower room. Although compact, the property offers character and benefits from having off-street parking.

## • GROUND FLOOR MAISONETTE

- ONE BEDROOM
- LOUNGE
- KITCHEN
- SOLE AGENTS

Additional Information:

Location: Within walk distance to the Village High Street.