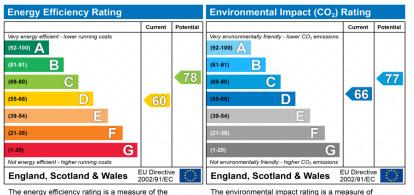

The energy efficiency rating is a measure of the overall efficiency of a home. The higher the rating the more energy efficient the home is and the lower the fuel bills will be. The environmental impact rating is a measure of a home's impact on the environment in terms of carbon dioxide  $(\mathrm{CO}_2)$  emissions. The higher the rating the less impact it has on the environment.