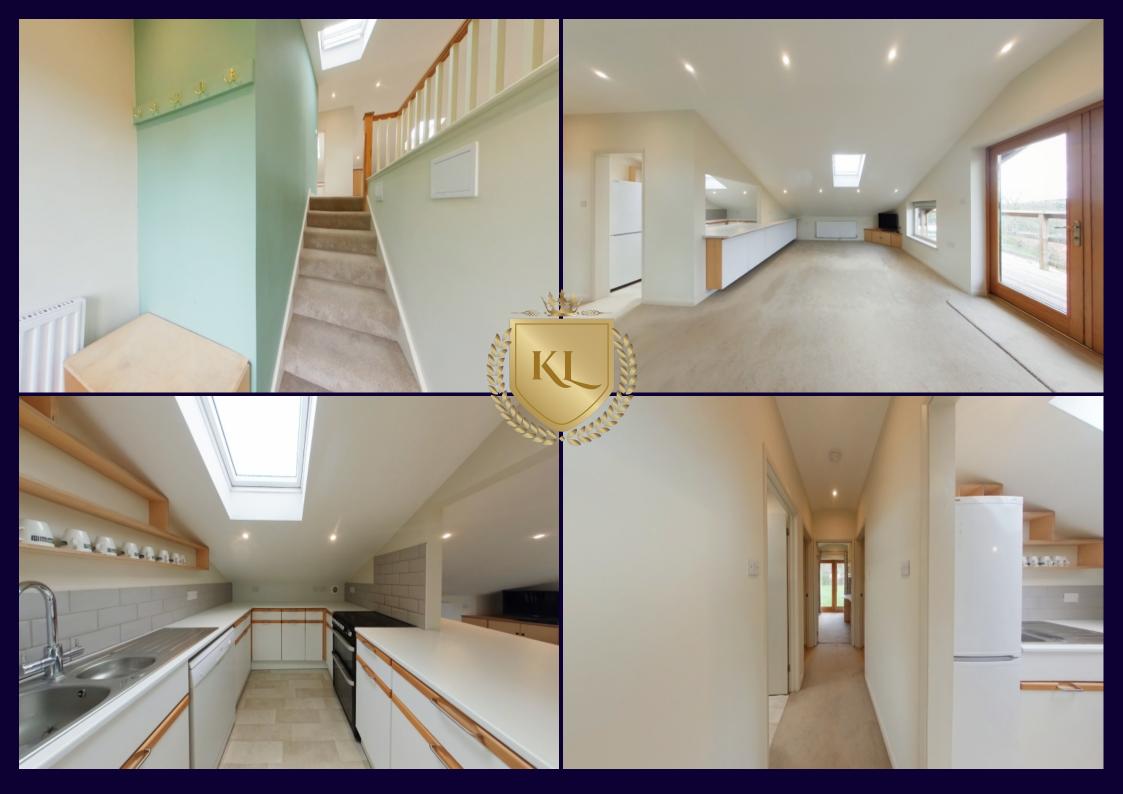

## Description:

Kings Langley Estates are delighted to offer this well-presented spacious first floor flat situated in the heart of Sarratt. The property offers secluded living accommodation and is available on a short term holiday let only. The accommodation comprises: Own front door, entrance lobby with stairs leading up to the first floor, living room, fitted kitchen, balcony with stunning views, three bedrooms and shower room. The rent including service charges associated with the property is £2300.00pcm. Viewing come strongly advised through the appointed Sole Agents.

- Stunning first floor flat
- Three bedrooms
- Living room
- Fitted kitchen
- All services included £2300.00pcm

Additional Information:

Location: All services included.

Viewings; By appointment only, via Kings Langley Estates - Call 01923 947373