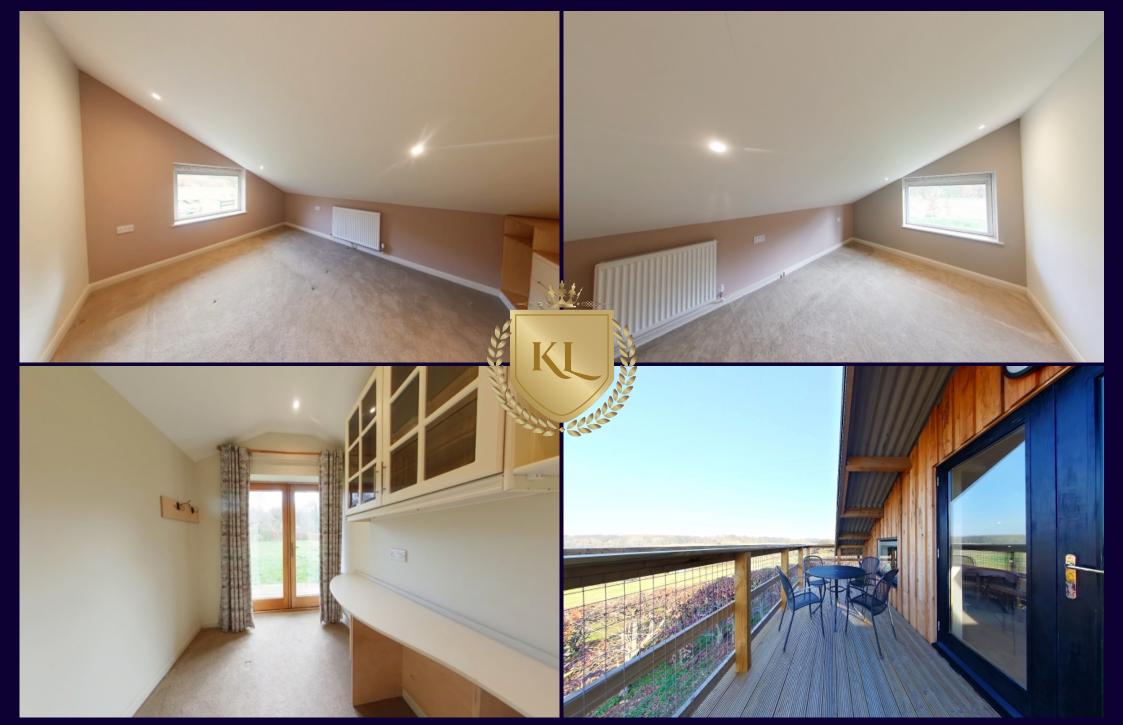

## Description:

Kings Langley Estates are delighted to offer this well-presented spacious first floor flat situated in the heart of Sarratt. The property offers secluded living accommodation and is available on a short term holiday let only. The accommodation comprises: Own front door, entrance lobby with stairs leading up to the first floor, living room, fitted kitchen, balcony with stunning views, three bedrooms and shower room. The rent including service charges associated with the property is £2300.00pcm. Viewing come strongly advised through the appointed Sole Agents.

- Stunning first floor flat
- Three bedrooms
- Living room
- Fitted kitchen
- All services included £2300.00pcm

Additional Information:

Location: All services included.

Viewings; By appointment only, via Kings Langley Estates - Call 01923 947373