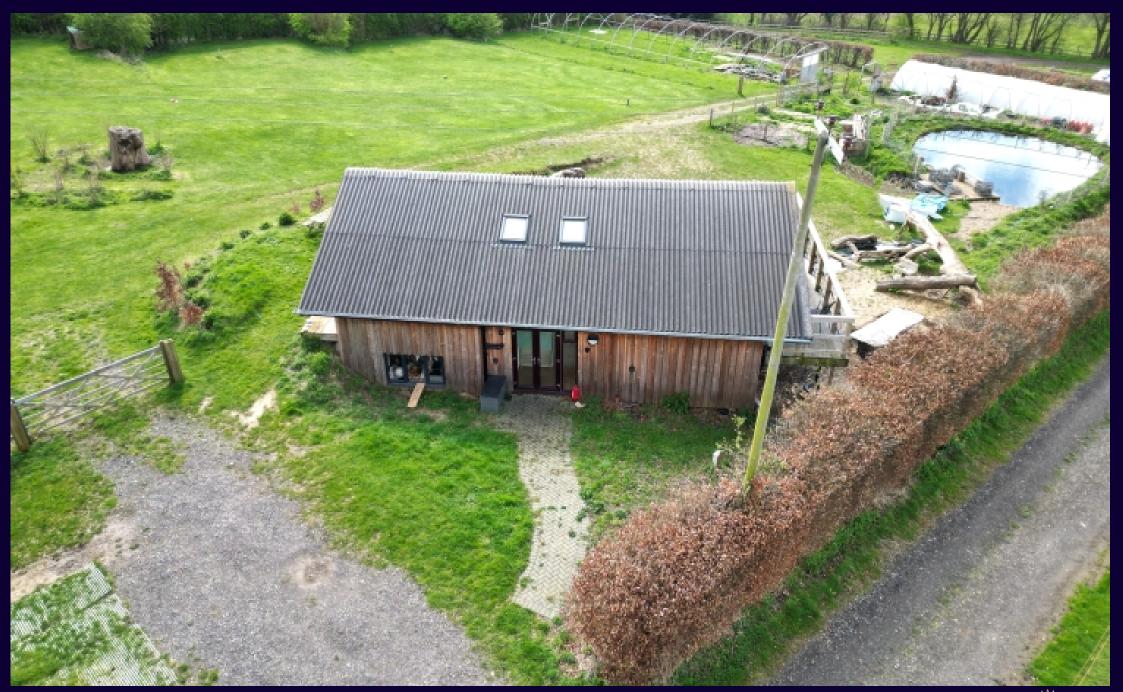

## Description:

Kings Langley Estates are delighted to offer this well-presented spacious first floor flat situated in the heart of Sarratt. The property offers secluded living accommodation and is available on a short term holiday let only. The accommodation comprises: Own front door, entrance lobby with stairs leading up to the first floor, living room, fitted kitchen, balcony with stunning views, three bedrooms and shower room. The rent including service charges associated with the property is £2300.00pcm. Viewing come strongly advised through the appointed Sole Agents.

- Stunning first floor flat
- Three bedrooms
- Living room
- Fitted kitchen
- All services included £2300.00pcm

Additional Information:

Location: All services included.

Viewings; By appointment only, via Kings Langley Estates - Call 01923 947373