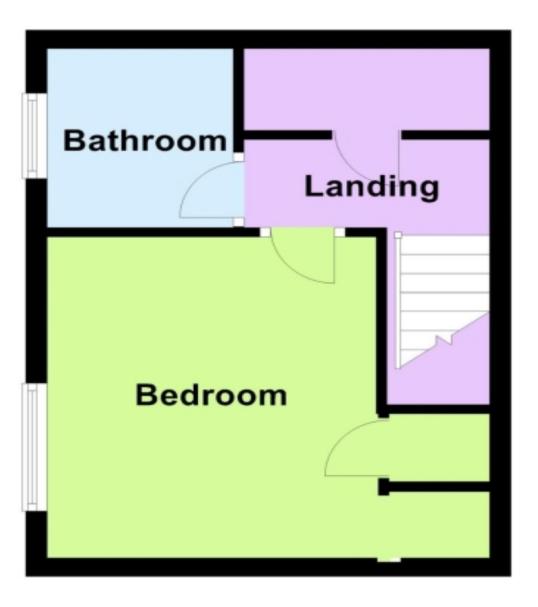

### Description:

An opportunity to rent this well-presented end of terrace house which is situated within easy access of local amenities. The accommodation comprises Entrance hallway, fitted kitchen, living room, first floor landing, bedroom and bathroom. The property comes unfurnished and available 1st April 2024.

## First Floor

Kings Langley 07923 947373 - Hemel Hempstead 01442 979898 info@kingslangleyestates.co.uk - www.kingslangleyestates.co.uk
Kings House Business Centre, Home Park Estate, Station Road, Kings Langley, WD4 8LZ