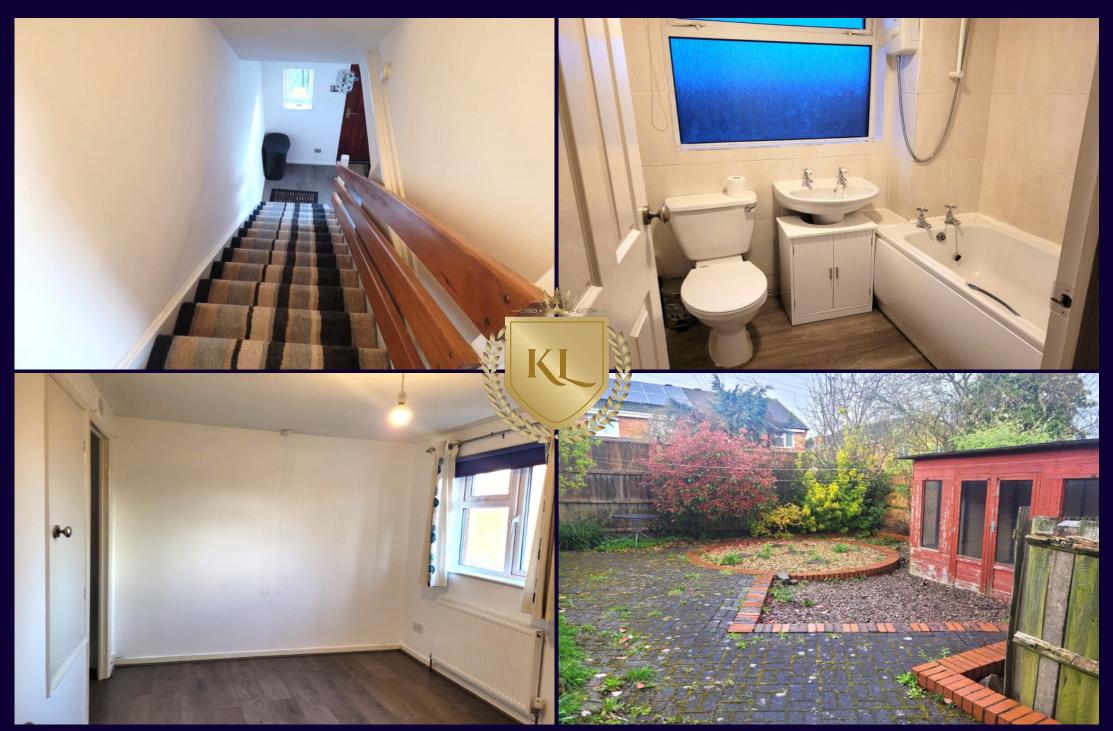

### Description:

An opportunity to rent this well-presented end of terrace house which is situated within easy access of local amenities. The accommodation comprises Entrance hallway, fitted kitchen, living room, first floor landing, bedroom and bathroom. The property comes unfurnished and available 1st April 2024.

- ONE BEDROOM HOUSE
- FITTED KITCHEN
- PARKING FOR TWO VEHICLES
- GOOD SIZED GARDEN
- UNFURNISHED

Additional Information:

Location: Within easy access of local amenities.