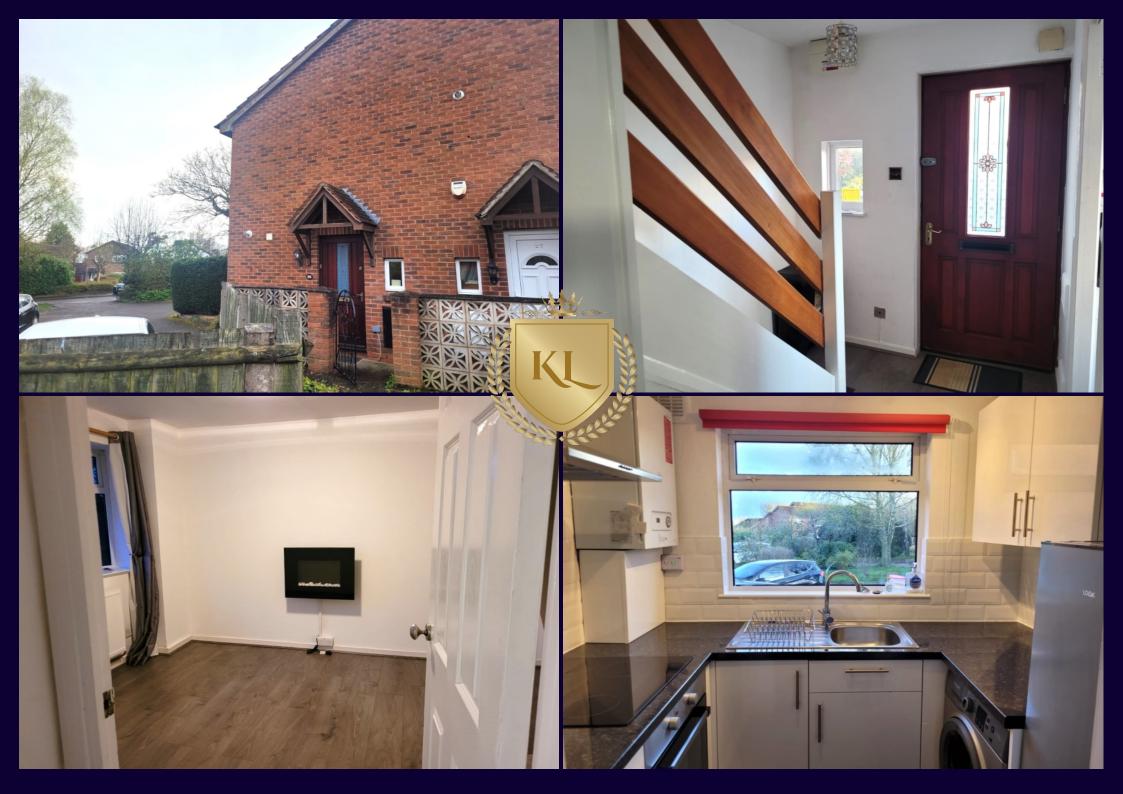

### Description:

An opportunity to rent this well-presented end of terrace house which is situated within easy access of local amenities. The accommodation comprises Entrance hallway, fitted kitchen, living room, first floor landing, bedroom and bathroom. The property comes unfurnished and available 1st April 2024.

- ONE BEDROOM HOUSE
- FITTED KITCHEN
- PARKING FOR TWO VEHICLES
- GOOD SIZED GARDEN
- UNFURNISHED

Additional Information:

Location: Within easy access of local amenities.