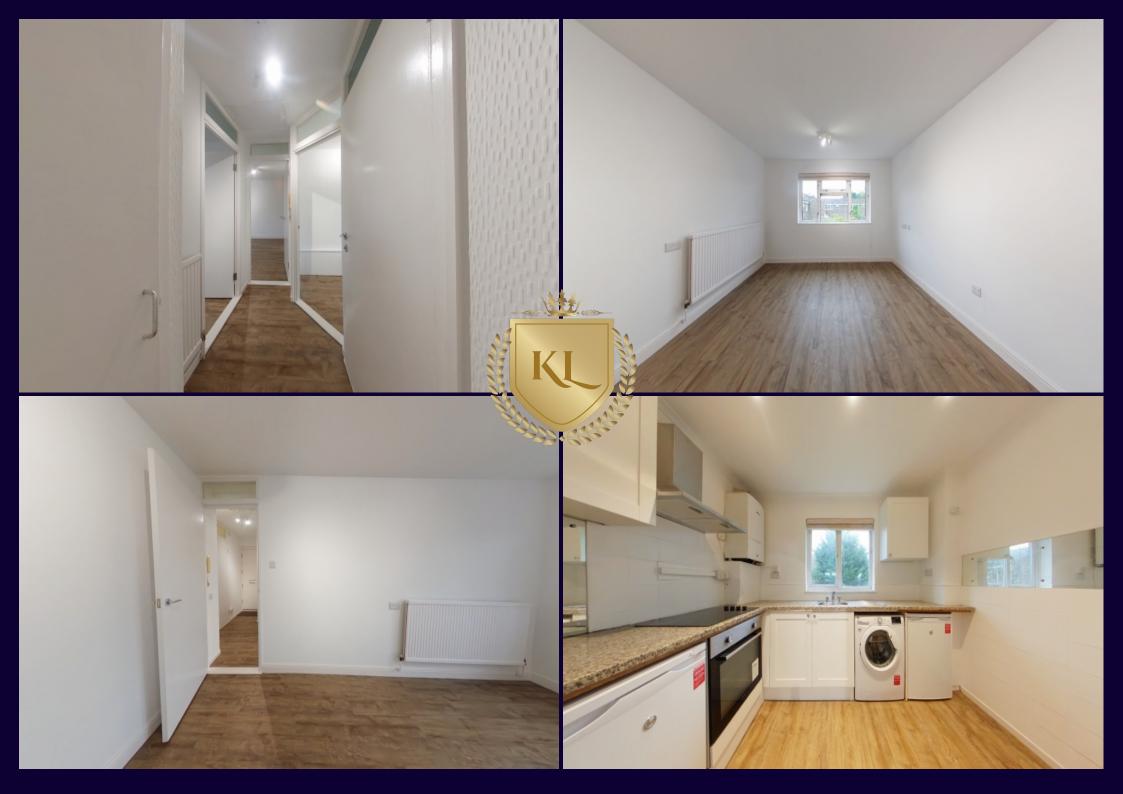

## Description:

Kings Langley Estates are pleased to offer this first floor one bedroom flat which is available to rent. The property has been recently refurbished and comprises: Entrance hallway, living room, fitted kitchen, bedroom, bathroom and study. Their is a communal garden to the rear with ample parking. Viewings come strongly advised through the appointed Sole Agent.

- First floor flat
- One bedroom
- Spacious living room
- Modern bathroom
- Sole Agents