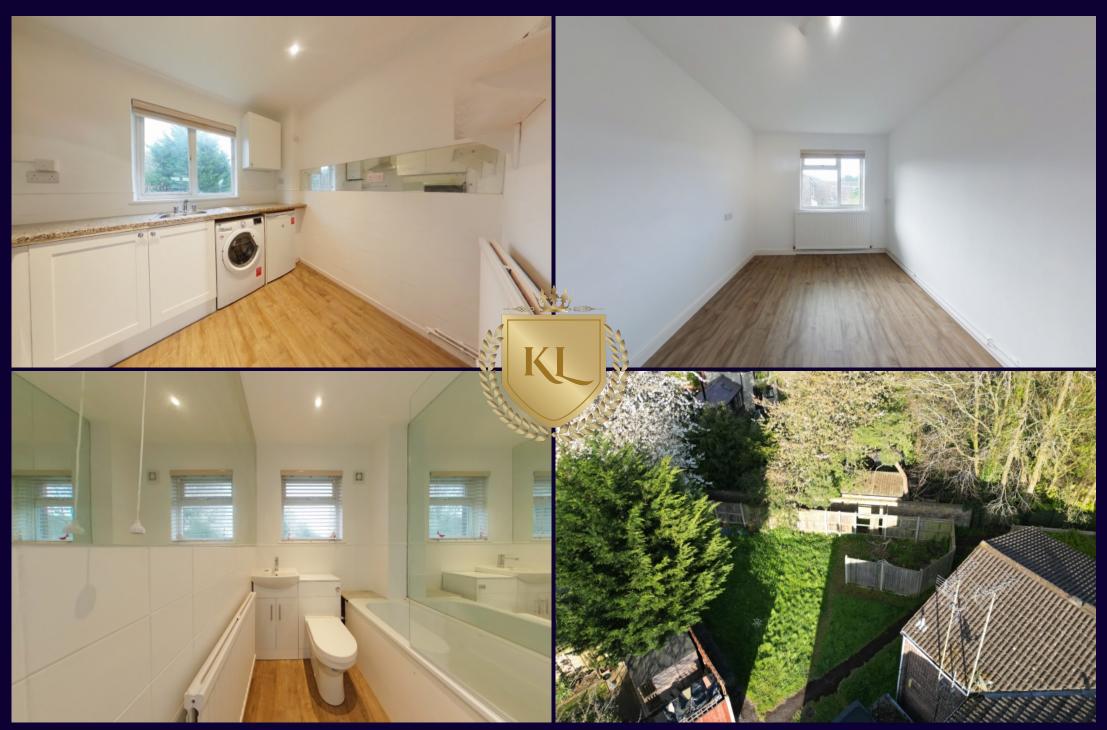

## Description:

Kings Langley Estates are pleased to offer this first floor one bedroom flat which is available to rent. The property has been recently refurbished and comprises: Entrance hallway, living room, fitted kitchen, bedroom, bathroom and study. Their is a communal garden to the rear with ample parking. Viewings come strongly advised through the appointed Sole Agent.

- First floor flat
- One bedroom
- Spacious living room
- Modern bathroom
- Sole Agents