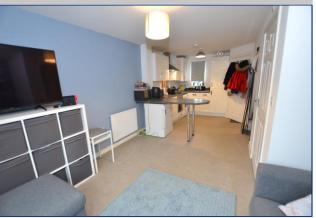

#### **The Property**

Front door to entrance hallway with central heating radiator, stairs to first floor landing, electrical fuse box, door leading off to open plan kitchen living room.

The open plan Kitchen Living room **6.7m x 2.7m** (widening to 3.7m) benefits from patio doors to the rear opening onto the rear patio and window to the front elevation providing a good degree of natural light. The kitchen is to the front of the property comprising a modern white kitchen with matching floor based and wall mounted units, work surfaces over and matching breakfast bar. There is a wall mounted unit concealing a "Logic" combination boiler. Range of integral appliances including electric oven with ceramic hob and extractor fan over, fridge freezer, space and plumbing for washing machine. A door opens to a ground floor cloakroom with pedestal wash hand basin, WC and central heating radiator.