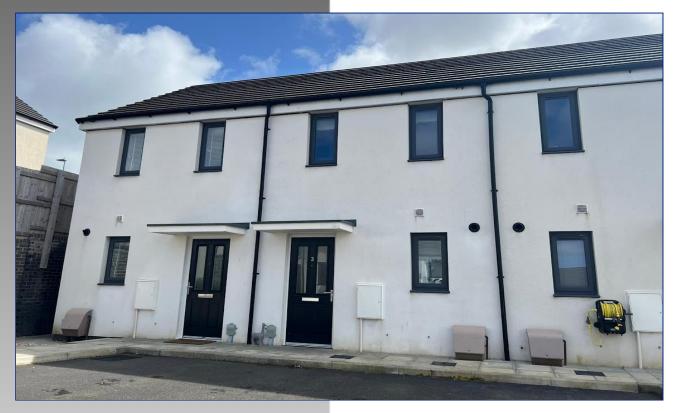

## **Tucking Mill Street, Bodmin**

A well-presented two double bedroom terraced house located in a popular development on the Eastern side of town. Benefiting from driveway parking for one car and low maintenance rear garden with raised decking and patio.

# Price: £197,500

thepropertyshopcornwall.co.uk

Tucking Mill Street is located within a popular residential development of mixed property types and designs located on the eastern side of Bodmin. Located approximately 1.5 miles from the town centre. The town of Bodmin caters well for day to day needs and has several supermarkets as well as primary schools, a secondary school and Leisure centre. Bodmin is situated within proximity to the A30 dual carriageway and has a mainline train station.