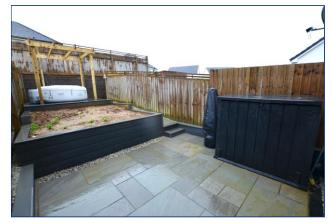

The property is a well presented two double bedroom modern house with gas central heating and UPVC double glazing throughout. The current occupiers have landscaped the garden to create a low maintenance space with private patio area for seating and a raised section, perfect for specimen plants of for turfing. To the rear is high quality decking with a Pergola.

### Outside

Approaching the property is driveway parking for one car. A pedestrian pathway leads around the side of the terrace to allow for access to the rear by a wooden gate. The rear garden has been extensively updated by the current occupiers to create a low maintenance area with sections of patio and decking.