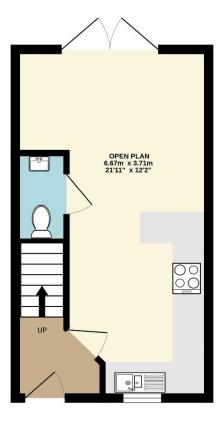

#### **The Property**

Front door to entrance hallway with central heating radiator, stairs to first floor landing, electrical fuse box, door leading off to open plan kitchen living room.

The open plan Kitchen Living room **6.7m x 2.7m** (widening to 3.7m) benefits from patio doors to the rear opening onto the rear patio and window to the front elevation providing a good degree of natural light. The kitchen is to the front of the property comprising a modern white kitchen with matching floor based and wall mounted units, work surfaces over and matching breakfast bar. There is a wall mounted unit concealing a "Logic" combination boiler. Range of integral appliances including electric oven with ceramic hob and extractor fan over, fridge freezer, space and plumbing for washing machine. A door opens to a ground floor cloakroom with pedestal wash hand basin, WC and central heating radiator.

#### **COUNCIL TAX BAND: B**

thepropertyshopcornwall.co.uk

BEDROOM 122" x 7'11" DOWN DOWN BEDROOM 3.71m x2.37m 122" x 7'9"

1ST FLOOR

Measurements are approximate. Not to scale. Illustrative purposes only Made with Metropix ©2024