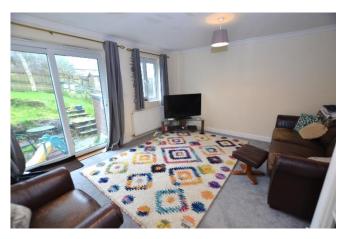

01208 74182 option 1 bodminsales@thepropertyshopcornwall.co.uk

**LOUNGE DINER: 14ft7 max x 12ft10 max.** French doors and window to the rear, overlooking the garden. Radiator. Door to under stairs storage cupboard. Telephone and television points.