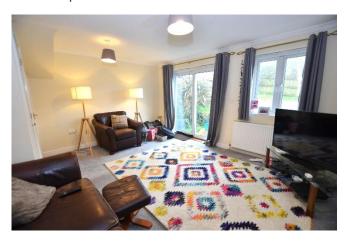

01208 74182 option 1 bodminsales@thepropertyshopcornwall.co.uk

**LOUNGE DINER: 14ft7 max x 12ft10 max.** French doors and window to the rear, overlooking the garden. Radiator. Door to under stairs storage cupboard. Telephone and television points.