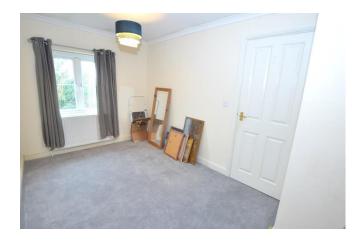

**LANDING:** Loft hatch, doors off to bedrooms and bathroom.

**BEDROOM ONE: 13ft7 max x 7ft10.** Window to the front elevation, radiator.

**BEDROOM TWO: 12ft x 7ft10.** Window to the rear overlooking garden. Radiator.