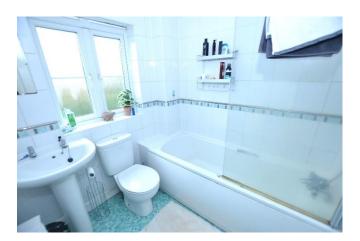

thepropertyshopcornwall.co.uk

**BEDROOM THREE: 9ft6 x 6ft4.** Window to the rear, elevation overlooking rear garden. Radiator.

**BATHROOM: 6ft4** max x **6ft2** max. Obscured window to the front, radiator, tiled flooring. Panel bath, pedestal basin, close coupled WC.