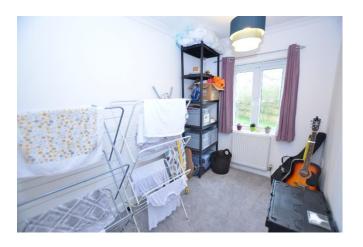

thepropertyshopcornwall.co.uk

**BEDROOM THREE: 9ft6 x 6ft4.** Window to the rear, elevation overlooking rear garden. Radiator.

**BATHROOM: 6ft4** max x **6ft2** max. Obscured window to the front, radiator, tiled flooring. Panel bath, pedestal basin, close coupled WC.