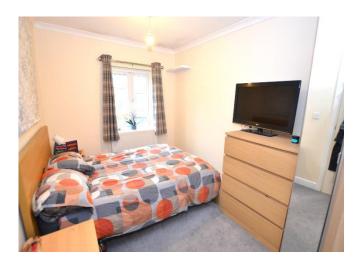

**LANDING:** Loft hatch, doors off to bedrooms and bathroom.

**BEDROOM ONE: 13ft7 max x 7ft10.** Window to the front elevation, radiator.

**BEDROOM TWO: 12ft x 7ft10.** Window to the rear overlooking garden. Radiator.