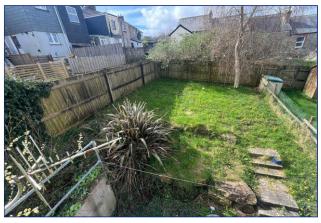

**OUTSIDE:** A short distance from the front of the house is the allocated parking space. Another area of similar parking is allocated for visitors. The rear garden is mostly laid as lawn. The garden is enclosed by fencing, with a gate opening onto a shared access pathway which serves the rear of the terrace. It benefits from a Westerly facing aspect.