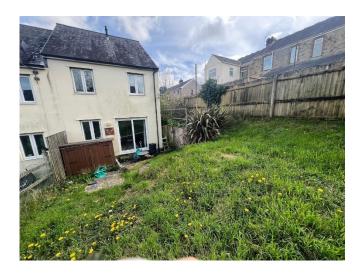

**OUTSIDE:** A short distance from the front of the house is the allocated parking space. Another area of similar parking is allocated for visitors. The rear garden is mostly laid as lawn. The garden is enclosed by fencing, with a gate opening onto a shared access pathway which serves the rear of the terrace. It benefits from a Westerly facing aspect.