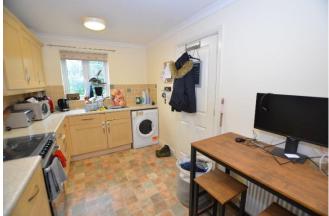

**KITCHEN: 12ft x 7ft8.** Window to the front, radiator. A range of floor-based units comprising cupboards and drawers with work surfaces over. Stainless steel sink and drainer with mixer tap. Tiled splashback. Matching wall mounted storage units. Space for cooker. Space for fridge freezer and breakfast table.