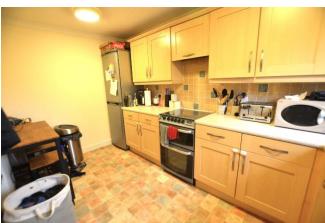

**KITCHEN: 12ft x 7ft8.** Window to the front, radiator. A range of floor-based units comprising cupboards and drawers with work surfaces over. Stainless steel sink and drainer with mixer tap. Tiled splashback. Matching wall mounted storage units. Space for cooker. Space for fridge freezer and breakfast table.