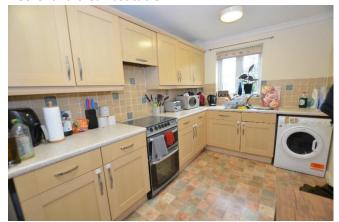

**KITCHEN: 12ft x 7ft8.** Window to the front, radiator. A range of floor-based units comprising cupboards and drawers with work surfaces over. Stainless steel sink and drainer with mixer tap. Tiled splashback. Matching wall mounted storage units. Space for cooker. Space for fridge freezer and breakfast table.