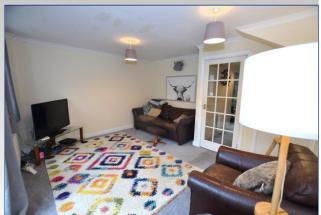

01208 74182 option 1 bodminsales@thepropertyshopcornwall.co.uk

**LOUNGE DINER: 14ft7 max x 12ft10 max.** French doors and window to the rear, overlooking the garden. Radiator. Door to under stairs storage cupboard. Telephone and television points.