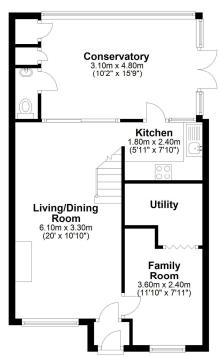

### **FLOOR PLAN**

Ground Floor Approx. 56.2 sq. metres (605.1 sq. feet)

# ## Redroom 2.30m x 2.40m (7'6" x 7'10") | Bedroom 3.70m x 3.30m (12'2" x 10'10") | Bedroom (9'10" x 7'10") | Bedroom (9'1

Total area: approx. 91.6 sq. metres (986.5 sq. feet)

All measurements are approximate. Nevin & Wells Residential have not tested any systems or appliances.