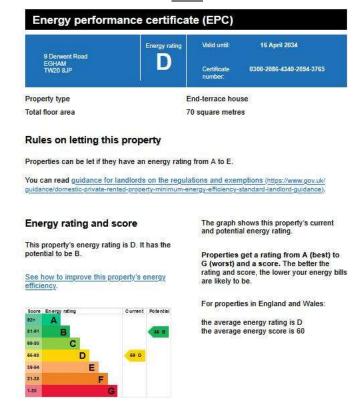

room end terrace house situated within a quiet cul-de-sac just yards from local shops, schools and public transport facilities. Accommodation comprises entrance porch, three reception rooms, three bedrooms, kitchen, utility area, downstairs W.C, first floor shower room, private rear garden and own driveway providing off street parking for two vehicles. **NO ONWARD CHAIN.** 







### Derwent Road, Egham, Surrey, TW20 8JP

### **FLOOR PLAN**

Ground Floor Approx. 56.2 sq. metres (605.1 sq. feet)



# ## Redroom 2.30m x 2.40m (7'6" x 7'10") | Bedroom 3.70m x 3.30m (12'2" x 10'10") | Bedroom (9'10" x 7'10") | Bedroom (9'1

Total area: approx. 91.6 sq. metres (986.5 sq. feet)

All measurements are approximate. Nevin & Wells Residential have not tested any systems or appliances.

### **EPC**



**COUNCIL TAX BAND:** D - Runnymede Borough Council