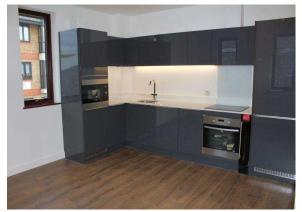

# RESIDENTIA

A modern built one bedroom apartment situated yards from Chertsey town centre and Chertsey mainline train station. Finished to a high specification the apartment has an integrated kitchen, contemporary bathroom suite and allocated parking approached via a gated entrance.