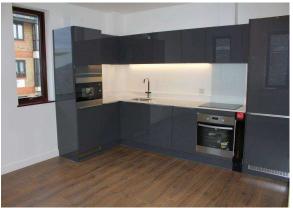

# RESIDENTIA

A modern built one bedroom apartment situated yards from Chertsey town centre and Chertsey mainline train station. Finished to a high specification the apartment has an integrated kitchen, contemporary bathroom suite and allocated parking approached via a gated entrance.