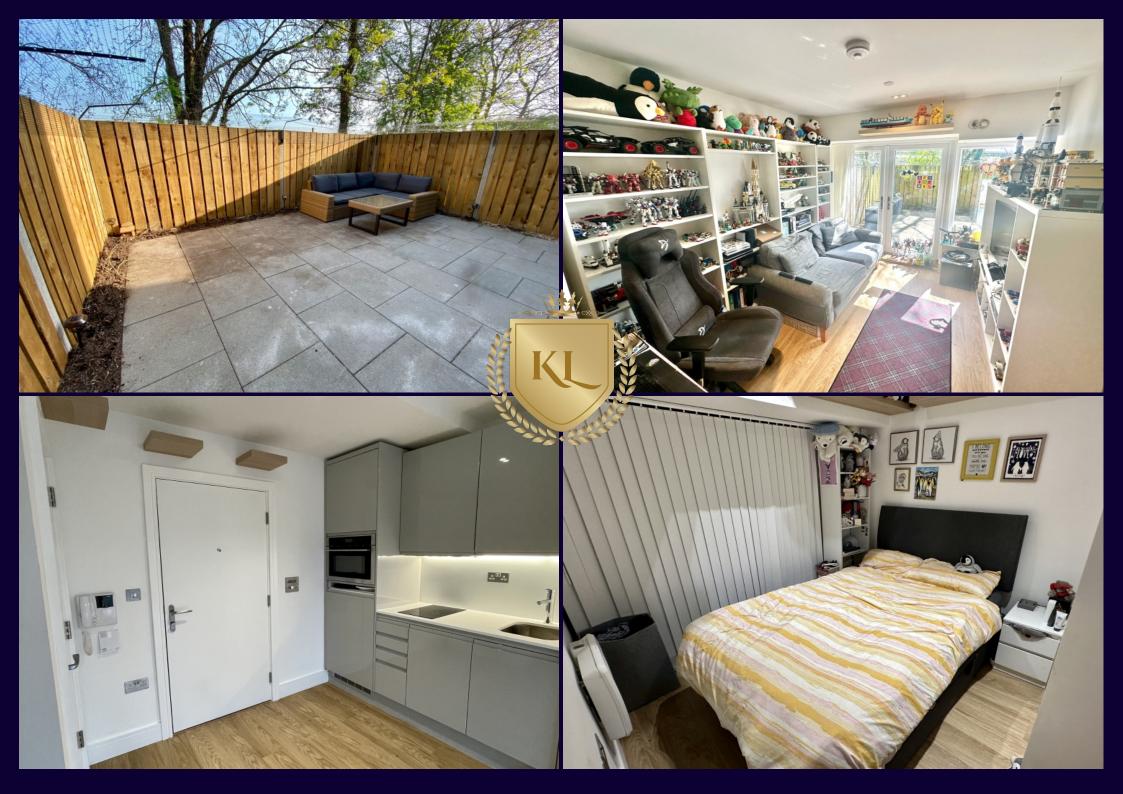

## Description:

Kings Langley Estates are delighted to offer this modern ground floor apartment situated within a popular development within walking distance to local amenities. The well-proportioned accommodation comprises: An open plan modern fitted kitchen with integrated appliance / living room, double bedroom, bathroom, own private paved garden and an allocated parking space for one car. Viewings come strongly advised through the owners Sole Agents. Ideal for buy to let investor or first-time buyer.

- Ground floor apartment
- One double bedroom
- Private paved garden
- 1 allocated parking space
- 995 year lease remaining (As advised)

Additional Information:

Location: Within walking distance to local amenities.