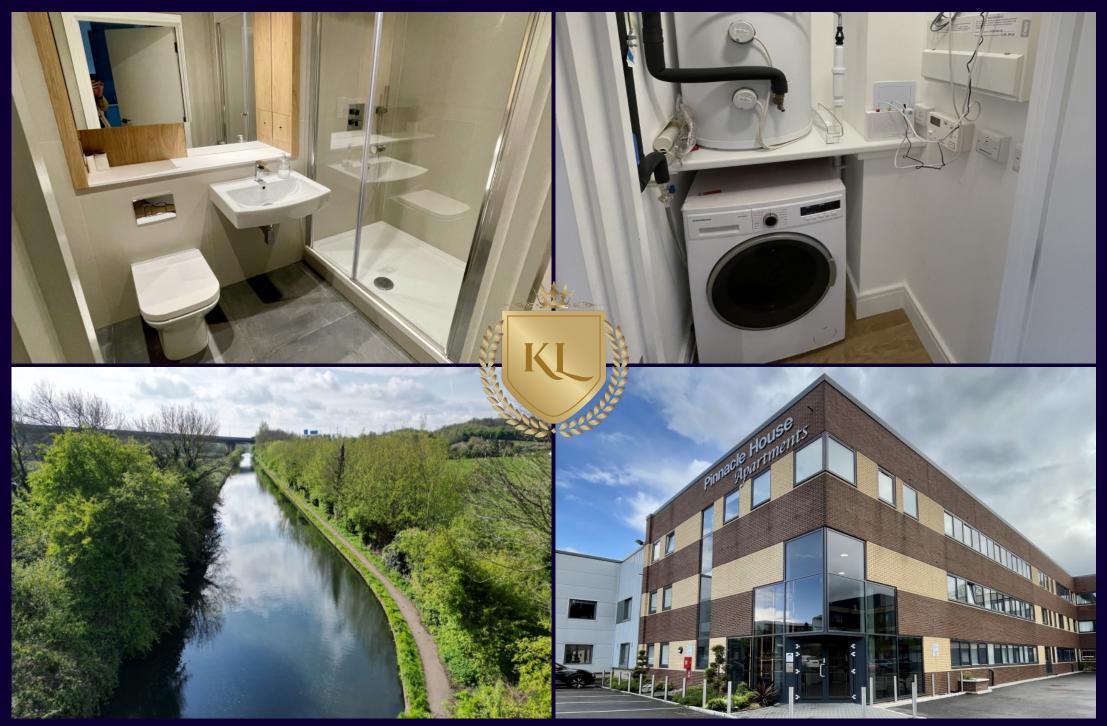

## Description:

Kings Langley Estates are delighted to offer this modern ground floor apartment situated within a popular development within walking distance to local amenities. The well-proportioned accommodation comprises: An open plan modern fitted kitchen with integrated appliance / living room, double bedroom, bathroom, own private paved garden and an allocated parking space for one car. Viewings come strongly advised through the owners Sole Agents. Ideal for buy to let investor or first-time buyer.

- Ground floor apartment
- One double bedroom
- Private paved garden
- 1 allocated parking space
- 995 year lease remaining (As advised)

Additional Information:

Location: Within walking distance to local amenities.