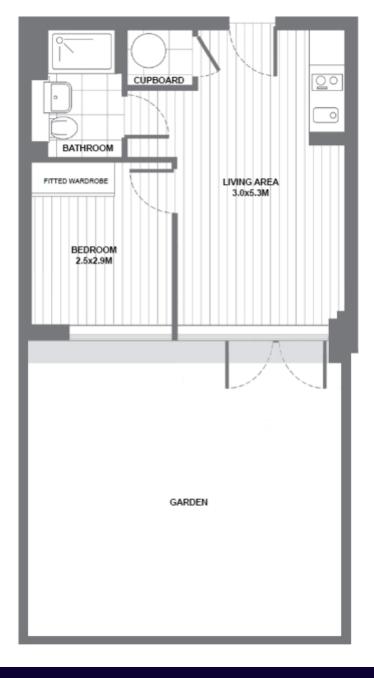

## Description:

Kings Langley Estates are delighted to offer this modern ground floor apartment situated within a popular development within walking distance to local amenities. The well-proportioned accommodation comprises: An open plan modern fitted kitchen with integrated appliance / living room, double bedroom, bathroom, own private paved garden and an allocated parking space for one car. Viewings come strongly advised through the owners Sole Agents. Ideal for buy to let investor or first-time buyer.

- Ground floor apartment
- One double bedroom
- Private paved garden
- 1 allocated parking space
- 995 year lease remaining (As advised)

Additional Information:

Location: Within walking distance to local amenities.