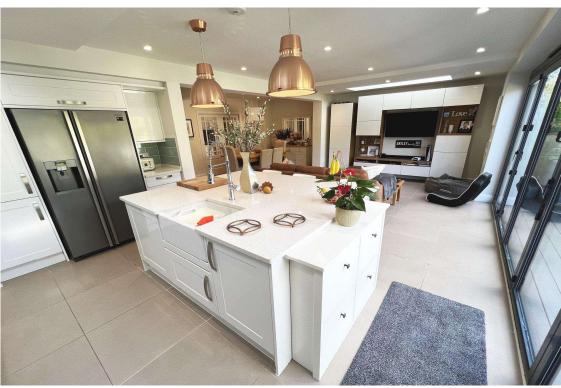

# Rusham Park Avenue, Egham, Surrey, TW20 9NB

| •                                                                                 | four bedroom Edwardian detached home, extended                                                                                                                                                                                                                   | DRESSING AREA:           | Built in wardrobes. Door into:                                                                                                                                                                                                                                                                                                                                |
|-----------------------------------------------------------------------------------|------------------------------------------------------------------------------------------------------------------------------------------------------------------------------------------------------------------------------------------------------------------|--------------------------|---------------------------------------------------------------------------------------------------------------------------------------------------------------------------------------------------------------------------------------------------------------------------------------------------------------------------------------------------------------|
| deck. Exceptionally wel<br>room, cloakroom, utility is<br>is a mature rear garden | ontemporary open plan space with bi-folds onto the rear l kept with separate lounge, open plan kitchen/dining coom and two bathrooms (one en-suite). Externally there with workshop and driveway for two cars. Access to and Magna Square is a few minutes walk. | EN-SUITE SHOWER:         | Luxurious white suite comprising low level W.C, Jack and Jill was hand basins set into vanity unit, chrome radiator, porcelain tiled floor, fully tiled walls, glass shower cubicle housing dual head rainwater flow mixer/shower, standard radiator, storage cupboard, wall mounted sensor mirror units. Dual aspect double glazed windows to side and rear. |
| RECESS PORCH:                                                                     | Tiled step, courtesy light. Hardwood front door into:                                                                                                                                                                                                            | BEDROOM TWO:             | Radiator, fireplace, picture rail. Two double glazed windows to                                                                                                                                                                                                                                                                                               |
| ENTRANCE HALL:                                                                    | Radiator, stairs to first floor, storage cupboard.                                                                                                                                                                                                               |                          | front.                                                                                                                                                                                                                                                                                                                                                        |
| BOOT ROOM:                                                                        | Radiator, space for coats and shoes. Door into:                                                                                                                                                                                                                  | BEDROOM THREE:           | Radiator, picture rail, coved ceiling, built in wardrobes. Double glazed window to rear.                                                                                                                                                                                                                                                                      |
| CLOAKROOM:                                                                        | In white with low level W.C, wash hand basin set into vanity unit, porcelain tiled floor, chrome radiator. Frosted double glazed window to side.                                                                                                                 | BATHROOM:                | In white with low level W.C, wash hand basins et into vanity unit, part tiled walls, ceramic tiled floor, radiator, panel bath with chrome mixer tap and manual shower, fitted glass shower screen. Double glazed window to front.                                                                                                                            |
| LIVING ROOM:                                                                      | Radiator, feature fireplace. Double glazed bay window to front.                                                                                                                                                                                                  | SECOND FLOOR<br>LANDING: | Opening into:                                                                                                                                                                                                                                                                                                                                                 |
| KITCHEN/DINING/<br>FAMILY AREA:                                                   | Extensive range of ice white base and eye level units, quartz worktops, central island housing Butler sink with flexi-head chrome mixer tap, tiled splash back, radiator, space for American fridge freezer, porcelain tiled floor,                              | OFFICE/LOFT<br>SPACE:    | Eaves storage, light and power. Double glazed Velux ceiling window.                                                                                                                                                                                                                                                                                           |
|                                                                                   | concealed lighting, integrated dishwasher, breakfast bar, stainless steel extractor hood, five ring induction hob, built in electric double oven and microwave, space for dining table. Two ceiling skylights, double glazed bifolding doors onto seating deck.  | REAR GARDEN:             | OUTSIDE  Approximately 80ft (24.38m) An extremely well stocked landscaped garden, with access to large workshop and storage shed. There is a stone patio in addition to composite entertaining deck.                                                                                                                                                          |
| UTILITY ROOM:                                                                     | Range of storage cupboards, laminate worktops, spee for washing machine and tumble dryer, chrome radiator,                                                                                                                                                       | FRONT GARDEN:            | Inset shrub beds and dwarf brick wall.                                                                                                                                                                                                                                                                                                                        |
|                                                                                   | porcelain tiled floor, tiled splash back, stainless steel sink unit, cupboard housing gas boiler. Double glazed                                                                                                                                                  | DRIVEWAY:                | Parking space for two cars.                                                                                                                                                                                                                                                                                                                                   |
| LANDING:                                                                          | window to side.  Doors into bedrooms, stairs to office/loft space.                                                                                                                                                                                               | COUNCIL TAX BAND:        | F - Runnymede Borough Council                                                                                                                                                                                                                                                                                                                                 |
| BEDROOM ONE:                                                                      | Two radiators, built in wardrobes. Two double glazed windows to rear. Double glazed Velux windows set into vaulted ceiling.                                                                                                                                      | VIEWINGS:                | By appointment with the clients selling agents, Nevin & Wells Residential on 01784 437 437 or visit www.nevinandwells.co.uk                                                                                                                                                                                                                                   |