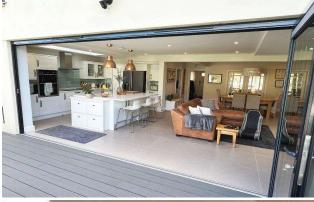

# Rusham Park Avenue, Egham, Surrey, TW20 9NB

| •                                                                                 | four bedroom Edwardian detached home, extended                                                                                                                                                                                                                   | DRESSING AREA:           | Built in wardrobes. Door into:                                                                                                                                                                                                                                                                                                                                |
|-----------------------------------------------------------------------------------|------------------------------------------------------------------------------------------------------------------------------------------------------------------------------------------------------------------------------------------------------------------|--------------------------|---------------------------------------------------------------------------------------------------------------------------------------------------------------------------------------------------------------------------------------------------------------------------------------------------------------------------------------------------------------|
| deck. Exceptionally wel<br>room, cloakroom, utility is<br>is a mature rear garden | ontemporary open plan space with bi-folds onto the rear l kept with separate lounge, open plan kitchen/dining coom and two bathrooms (one en-suite). Externally there with workshop and driveway for two cars. Access to and Magna Square is a few minutes walk. | EN-SUITE SHOWER:         | Luxurious white suite comprising low level W.C, Jack and Jill was hand basins set into vanity unit, chrome radiator, porcelain tiled floor, fully tiled walls, glass shower cubicle housing dual head rainwater flow mixer/shower, standard radiator, storage cupboard, wall mounted sensor mirror units. Dual aspect double glazed windows to side and rear. |
| RECESS PORCH:                                                                     | Tiled step, courtesy light. Hardwood front door into:                                                                                                                                                                                                            | BEDROOM TWO:             | Radiator, fireplace, picture rail. Two double glazed windows to                                                                                                                                                                                                                                                                                               |
| ENTRANCE HALL:                                                                    | Radiator, stairs to first floor, storage cupboard.                                                                                                                                                                                                               |                          | front.                                                                                                                                                                                                                                                                                                                                                        |
| BOOT ROOM:                                                                        | Radiator, space for coats and shoes. Door into:                                                                                                                                                                                                                  | BEDROOM THREE:           | Radiator, picture rail, coved ceiling, built in wardrobes. Double glazed window to rear.                                                                                                                                                                                                                                                                      |
| CLOAKROOM:                                                                        | In white with low level W.C, wash hand basin set into vanity unit, porcelain tiled floor, chrome radiator. Frosted double glazed window to side.                                                                                                                 | BATHROOM:                | In white with low level W.C, wash hand basins et into vanity unit, part tiled walls, ceramic tiled floor, radiator, panel bath with chrome mixer tap and manual shower, fitted glass shower screen. Double glazed window to front.                                                                                                                            |
| LIVING ROOM:                                                                      | Radiator, feature fireplace. Double glazed bay window to front.                                                                                                                                                                                                  | SECOND FLOOR<br>LANDING: | Opening into:                                                                                                                                                                                                                                                                                                                                                 |
| KITCHEN/DINING/<br>FAMILY AREA:                                                   | Extensive range of ice white base and eye level units, quartz worktops, central island housing Butler sink with flexi-head chrome mixer tap, tiled splash back, radiator, space for American fridge freezer, porcelain tiled floor,                              | OFFICE/LOFT<br>SPACE:    | Eaves storage, light and power. Double glazed Velux ceiling window.                                                                                                                                                                                                                                                                                           |
|                                                                                   | concealed lighting, integrated dishwasher, breakfast bar, stainless steel extractor hood, five ring induction hob, built in electric double oven and microwave, space for dining table. Two ceiling skylights, double glazed bifolding doors onto seating deck.  | REAR GARDEN:             | OUTSIDE  Approximately 80ft (24.38m) An extremely well stocked landscaped garden, with access to large workshop and storage shed. There is a stone patio in addition to composite entertaining deck.                                                                                                                                                          |
| UTILITY ROOM:                                                                     | Range of storage cupboards, laminate worktops, spee for washing machine and tumble dryer, chrome radiator,                                                                                                                                                       | FRONT GARDEN:            | Inset shrub beds and dwarf brick wall.                                                                                                                                                                                                                                                                                                                        |
|                                                                                   | porcelain tiled floor, tiled splash back, stainless steel sink unit, cupboard housing gas boiler. Double glazed                                                                                                                                                  | DRIVEWAY:                | Parking space for two cars.                                                                                                                                                                                                                                                                                                                                   |
| LANDING:                                                                          | window to side.  Doors into bedrooms, stairs to office/loft space.                                                                                                                                                                                               | COUNCIL TAX BAND:        | F - Runnymede Borough Council                                                                                                                                                                                                                                                                                                                                 |
| BEDROOM ONE:                                                                      | Two radiators, built in wardrobes. Two double glazed windows to rear. Double glazed Velux windows set into vaulted ceiling.                                                                                                                                      | VIEWINGS:                | By appointment with the clients selling agents, Nevin & Wells Residential on 01784 437 437 or visit www.nevinandwells.co.uk                                                                                                                                                                                                                                   |