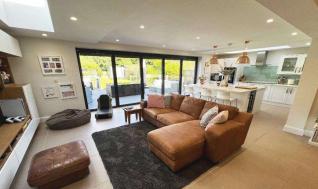

# Rusham Park Avenue, Egham, Surrey, TW20 9NB

| •                                                                                 | four bedroom Edwardian detached home, extended                                                                                                                                                                                                                   | DRESSING AREA:           | Built in wardrobes. Door into:                                                                                                                                                                                                                                                                                                                                |
|-----------------------------------------------------------------------------------|------------------------------------------------------------------------------------------------------------------------------------------------------------------------------------------------------------------------------------------------------------------|--------------------------|---------------------------------------------------------------------------------------------------------------------------------------------------------------------------------------------------------------------------------------------------------------------------------------------------------------------------------------------------------------|
| deck. Exceptionally wel<br>room, cloakroom, utility is<br>is a mature rear garden | ontemporary open plan space with bi-folds onto the rear l kept with separate lounge, open plan kitchen/dining coom and two bathrooms (one en-suite). Externally there with workshop and driveway for two cars. Access to and Magna Square is a few minutes walk. | EN-SUITE SHOWER:         | Luxurious white suite comprising low level W.C, Jack and Jill was hand basins set into vanity unit, chrome radiator, porcelain tiled floor, fully tiled walls, glass shower cubicle housing dual head rainwater flow mixer/shower, standard radiator, storage cupboard, wall mounted sensor mirror units. Dual aspect double glazed windows to side and rear. |
| RECESS PORCH:                                                                     | Tiled step, courtesy light. Hardwood front door into:                                                                                                                                                                                                            | BEDROOM TWO:             | Radiator, fireplace, picture rail. Two double glazed windows to                                                                                                                                                                                                                                                                                               |
| ENTRANCE HALL:                                                                    | Radiator, stairs to first floor, storage cupboard.                                                                                                                                                                                                               |                          | front.                                                                                                                                                                                                                                                                                                                                                        |
| BOOT ROOM:                                                                        | Radiator, space for coats and shoes. Door into:                                                                                                                                                                                                                  | BEDROOM THREE:           | Radiator, picture rail, coved ceiling, built in wardrobes. Double glazed window to rear.                                                                                                                                                                                                                                                                      |
| CLOAKROOM:                                                                        | In white with low level W.C, wash hand basin set into vanity unit, porcelain tiled floor, chrome radiator. Frosted double glazed window to side.                                                                                                                 | BATHROOM:                | In white with low level W.C, wash hand basins et into vanity unit, part tiled walls, ceramic tiled floor, radiator, panel bath with chrome mixer tap and manual shower, fitted glass shower screen. Double glazed window to front.                                                                                                                            |
| LIVING ROOM:                                                                      | Radiator, feature fireplace. Double glazed bay window to front.                                                                                                                                                                                                  | SECOND FLOOR<br>LANDING: | Opening into:                                                                                                                                                                                                                                                                                                                                                 |
| KITCHEN/DINING/<br>FAMILY AREA:                                                   | Extensive range of ice white base and eye level units, quartz worktops, central island housing Butler sink with flexi-head chrome mixer tap, tiled splash back, radiator, space for American fridge freezer, porcelain tiled floor,                              | OFFICE/LOFT<br>SPACE:    | Eaves storage, light and power. Double glazed Velux ceiling window.                                                                                                                                                                                                                                                                                           |
|                                                                                   | concealed lighting, integrated dishwasher, breakfast bar, stainless steel extractor hood, five ring induction hob, built in electric double oven and microwave, space for dining table. Two ceiling skylights, double glazed bifolding doors onto seating deck.  | REAR GARDEN:             | OUTSIDE  Approximately 80ft (24.38m) An extremely well stocked landscaped garden, with access to large workshop and storage shed. There is a stone patio in addition to composite entertaining deck.                                                                                                                                                          |
| UTILITY ROOM:                                                                     | Range of storage cupboards, laminate worktops, spee for washing machine and tumble dryer, chrome radiator,                                                                                                                                                       | FRONT GARDEN:            | Inset shrub beds and dwarf brick wall.                                                                                                                                                                                                                                                                                                                        |
|                                                                                   | porcelain tiled floor, tiled splash back, stainless steel sink unit, cupboard housing gas boiler. Double glazed                                                                                                                                                  | DRIVEWAY:                | Parking space for two cars.                                                                                                                                                                                                                                                                                                                                   |
| LANDING:                                                                          | window to side.  Doors into bedrooms, stairs to office/loft space.                                                                                                                                                                                               | COUNCIL TAX BAND:        | F - Runnymede Borough Council                                                                                                                                                                                                                                                                                                                                 |
| BEDROOM ONE:                                                                      | Two radiators, built in wardrobes. Two double glazed windows to rear. Double glazed Velux windows set into vaulted ceiling.                                                                                                                                      | VIEWINGS:                | By appointment with the clients selling agents, Nevin & Wells Residential on 01784 437 437 or visit www.nevinandwells.co.uk                                                                                                                                                                                                                                   |