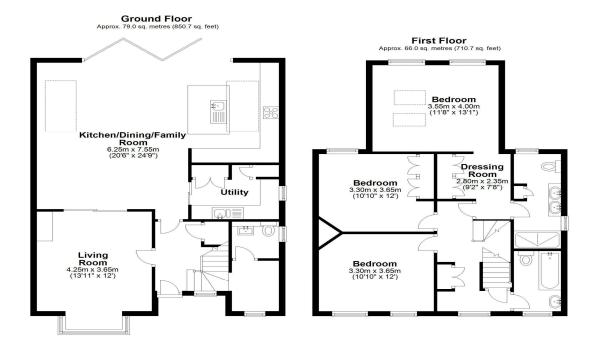

## **FLOORPLAN**

Total area: approx. 181.2 sq. metres (1950.2 sq. feet)

Measurements are approximate. Nevin & Wells Residential have not tested systems or appliances.