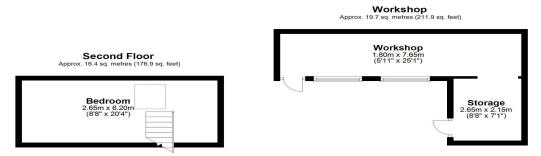

## **FLOORPLAN**

Total area: approx. 181.2 sq. metres (1950.2 sq. feet)

Measurements are approximate. Nevin & Wells Residential have not tested systems or appliances.