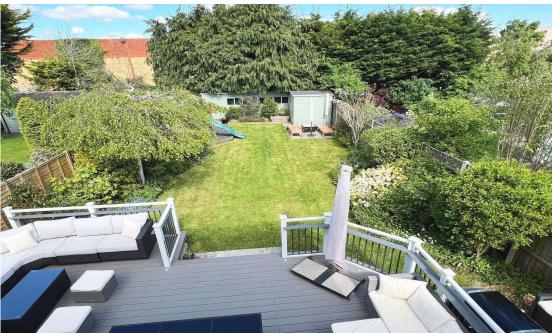

# Rusham Park Avenue, Egham, Surrey, TW20 9NB

| •                                                                                 | four bedroom Edwardian detached home, extended                                                                                                                                                                                                                   | DRESSING AREA:           | Built in wardrobes. Door into:                                                                                                                                                                                                                                                                                                                                |
|-----------------------------------------------------------------------------------|------------------------------------------------------------------------------------------------------------------------------------------------------------------------------------------------------------------------------------------------------------------|--------------------------|---------------------------------------------------------------------------------------------------------------------------------------------------------------------------------------------------------------------------------------------------------------------------------------------------------------------------------------------------------------|
| deck. Exceptionally wel<br>room, cloakroom, utility is<br>is a mature rear garden | ontemporary open plan space with bi-folds onto the rear l kept with separate lounge, open plan kitchen/dining coom and two bathrooms (one en-suite). Externally there with workshop and driveway for two cars. Access to and Magna Square is a few minutes walk. | EN-SUITE SHOWER:         | Luxurious white suite comprising low level W.C, Jack and Jill was hand basins set into vanity unit, chrome radiator, porcelain tiled floor, fully tiled walls, glass shower cubicle housing dual head rainwater flow mixer/shower, standard radiator, storage cupboard, wall mounted sensor mirror units. Dual aspect double glazed windows to side and rear. |
| RECESS PORCH:                                                                     | Tiled step, courtesy light. Hardwood front door into:                                                                                                                                                                                                            | BEDROOM TWO:             | Radiator, fireplace, picture rail. Two double glazed windows to                                                                                                                                                                                                                                                                                               |
| ENTRANCE HALL:                                                                    | Radiator, stairs to first floor, storage cupboard.                                                                                                                                                                                                               |                          | front.                                                                                                                                                                                                                                                                                                                                                        |
| BOOT ROOM:                                                                        | Radiator, space for coats and shoes. Door into:                                                                                                                                                                                                                  | BEDROOM THREE:           | Radiator, picture rail, coved ceiling, built in wardrobes. Double glazed window to rear.                                                                                                                                                                                                                                                                      |
| CLOAKROOM:                                                                        | In white with low level W.C, wash hand basin set into vanity unit, porcelain tiled floor, chrome radiator. Frosted double glazed window to side.                                                                                                                 | BATHROOM:                | In white with low level W.C, wash hand basins et into vanity unit, part tiled walls, ceramic tiled floor, radiator, panel bath with chrome mixer tap and manual shower, fitted glass shower screen. Double glazed window to front.                                                                                                                            |
| LIVING ROOM:                                                                      | Radiator, feature fireplace. Double glazed bay window to front.                                                                                                                                                                                                  | SECOND FLOOR<br>LANDING: | Opening into:                                                                                                                                                                                                                                                                                                                                                 |
| KITCHEN/DINING/<br>FAMILY AREA:                                                   | Extensive range of ice white base and eye level units, quartz worktops, central island housing Butler sink with flexi-head chrome mixer tap, tiled splash back, radiator, space for American fridge freezer, porcelain tiled floor,                              | OFFICE/LOFT<br>SPACE:    | Eaves storage, light and power. Double glazed Velux ceiling window.                                                                                                                                                                                                                                                                                           |
|                                                                                   | concealed lighting, integrated dishwasher, breakfast bar, stainless steel extractor hood, five ring induction hob, built in electric double oven and microwave, space for dining table. Two ceiling skylights, double glazed bifolding doors onto seating deck.  | REAR GARDEN:             | OUTSIDE  Approximately 80ft (24.38m) An extremely well stocked landscaped garden, with access to large workshop and storage shed. There is a stone patio in addition to composite entertaining deck.                                                                                                                                                          |
| UTILITY ROOM:                                                                     | Range of storage cupboards, laminate worktops, spee for washing machine and tumble dryer, chrome radiator,                                                                                                                                                       | FRONT GARDEN:            | Inset shrub beds and dwarf brick wall.                                                                                                                                                                                                                                                                                                                        |
|                                                                                   | porcelain tiled floor, tiled splash back, stainless steel sink unit, cupboard housing gas boiler. Double glazed                                                                                                                                                  | DRIVEWAY:                | Parking space for two cars.                                                                                                                                                                                                                                                                                                                                   |
| LANDING:                                                                          | window to side.  Doors into bedrooms, stairs to office/loft space.                                                                                                                                                                                               | COUNCIL TAX BAND:        | F - Runnymede Borough Council                                                                                                                                                                                                                                                                                                                                 |
| BEDROOM ONE:                                                                      | Two radiators, built in wardrobes. Two double glazed windows to rear. Double glazed Velux windows set into vaulted ceiling.                                                                                                                                      | VIEWINGS:                | By appointment with the clients selling agents, Nevin & Wells Residential on 01784 437 437 or visit www.nevinandwells.co.uk                                                                                                                                                                                                                                   |