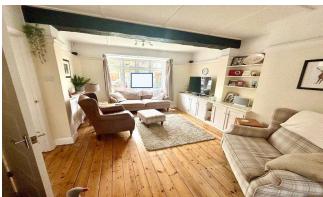

# Rusham Park Avenue, Egham, Surrey, TW20 9NB

| •                                                                                 | four bedroom Edwardian detached home, extended                                                                                                                                                                                                                   | DRESSING AREA:           | Built in wardrobes. Door into:                                                                                                                                                                                                                                                                                                                                |
|-----------------------------------------------------------------------------------|------------------------------------------------------------------------------------------------------------------------------------------------------------------------------------------------------------------------------------------------------------------|--------------------------|---------------------------------------------------------------------------------------------------------------------------------------------------------------------------------------------------------------------------------------------------------------------------------------------------------------------------------------------------------------|
| deck. Exceptionally wel<br>room, cloakroom, utility is<br>is a mature rear garden | ontemporary open plan space with bi-folds onto the rear l kept with separate lounge, open plan kitchen/dining coom and two bathrooms (one en-suite). Externally there with workshop and driveway for two cars. Access to and Magna Square is a few minutes walk. | EN-SUITE SHOWER:         | Luxurious white suite comprising low level W.C, Jack and Jill was hand basins set into vanity unit, chrome radiator, porcelain tiled floor, fully tiled walls, glass shower cubicle housing dual head rainwater flow mixer/shower, standard radiator, storage cupboard, wall mounted sensor mirror units. Dual aspect double glazed windows to side and rear. |
| RECESS PORCH:                                                                     | Tiled step, courtesy light. Hardwood front door into:                                                                                                                                                                                                            | BEDROOM TWO:             | Radiator, fireplace, picture rail. Two double glazed windows to                                                                                                                                                                                                                                                                                               |
| ENTRANCE HALL:                                                                    | Radiator, stairs to first floor, storage cupboard.                                                                                                                                                                                                               |                          | front.                                                                                                                                                                                                                                                                                                                                                        |
| BOOT ROOM:                                                                        | Radiator, space for coats and shoes. Door into:                                                                                                                                                                                                                  | BEDROOM THREE:           | Radiator, picture rail, coved ceiling, built in wardrobes. Double glazed window to rear.                                                                                                                                                                                                                                                                      |
| CLOAKROOM:                                                                        | In white with low level W.C, wash hand basin set into vanity unit, porcelain tiled floor, chrome radiator. Frosted double glazed window to side.                                                                                                                 | BATHROOM:                | In white with low level W.C, wash hand basins et into vanity unit, part tiled walls, ceramic tiled floor, radiator, panel bath with chrome mixer tap and manual shower, fitted glass shower screen. Double glazed window to front.                                                                                                                            |
| LIVING ROOM:                                                                      | Radiator, feature fireplace. Double glazed bay window to front.                                                                                                                                                                                                  | SECOND FLOOR<br>LANDING: | Opening into:                                                                                                                                                                                                                                                                                                                                                 |
| KITCHEN/DINING/<br>FAMILY AREA:                                                   | Extensive range of ice white base and eye level units, quartz worktops, central island housing Butler sink with flexi-head chrome mixer tap, tiled splash back, radiator, space for American fridge freezer, porcelain tiled floor,                              | OFFICE/LOFT<br>SPACE:    | Eaves storage, light and power. Double glazed Velux ceiling window.                                                                                                                                                                                                                                                                                           |
|                                                                                   | concealed lighting, integrated dishwasher, breakfast bar, stainless steel extractor hood, five ring induction hob, built in electric double oven and microwave, space for dining table. Two ceiling skylights, double glazed bifolding doors onto seating deck.  | REAR GARDEN:             | OUTSIDE  Approximately 80ft (24.38m) An extremely well stocked landscaped garden, with access to large workshop and storage shed. There is a stone patio in addition to composite entertaining deck.                                                                                                                                                          |
| UTILITY ROOM:                                                                     | Range of storage cupboards, laminate worktops, spee for washing machine and tumble dryer, chrome radiator,                                                                                                                                                       | FRONT GARDEN:            | Inset shrub beds and dwarf brick wall.                                                                                                                                                                                                                                                                                                                        |
|                                                                                   | porcelain tiled floor, tiled splash back, stainless steel sink unit, cupboard housing gas boiler. Double glazed                                                                                                                                                  | DRIVEWAY:                | Parking space for two cars.                                                                                                                                                                                                                                                                                                                                   |
| LANDING:                                                                          | window to side.  Doors into bedrooms, stairs to office/loft space.                                                                                                                                                                                               | COUNCIL TAX BAND:        | F - Runnymede Borough Council                                                                                                                                                                                                                                                                                                                                 |
| BEDROOM ONE:                                                                      | Two radiators, built in wardrobes. Two double glazed windows to rear. Double glazed Velux windows set into vaulted ceiling.                                                                                                                                      | VIEWINGS:                | By appointment with the clients selling agents, Nevin & Wells Residential on 01784 437 437 or visit www.nevinandwells.co.uk                                                                                                                                                                                                                                   |