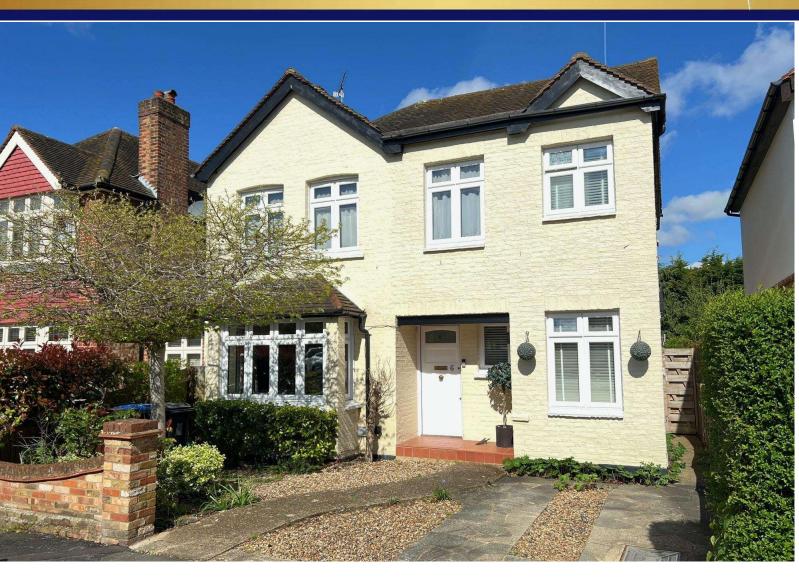

# NEVIN --WELLS

Distinctive Homes

Established 2002

Rusham Park Avenue, Egham, TW20 9NB

£825,000 Freehold

# Rusham Park Avenue, Egham, Surrey, TW20 9NB

| •                                                                                 | four bedroom Edwardian detached home, extended                                                                                                                                                                                                                   | DRESSING AREA:           | Built in wardrobes. Door into:                                                                                                                                                                                                                                                                                                                                |
|-----------------------------------------------------------------------------------|------------------------------------------------------------------------------------------------------------------------------------------------------------------------------------------------------------------------------------------------------------------|--------------------------|---------------------------------------------------------------------------------------------------------------------------------------------------------------------------------------------------------------------------------------------------------------------------------------------------------------------------------------------------------------|
| deck. Exceptionally wel<br>room, cloakroom, utility is<br>is a mature rear garden | ontemporary open plan space with bi-folds onto the rear l kept with separate lounge, open plan kitchen/dining coom and two bathrooms (one en-suite). Externally there with workshop and driveway for two cars. Access to and Magna Square is a few minutes walk. | EN-SUITE SHOWER:         | Luxurious white suite comprising low level W.C, Jack and Jill was hand basins set into vanity unit, chrome radiator, porcelain tiled floor, fully tiled walls, glass shower cubicle housing dual head rainwater flow mixer/shower, standard radiator, storage cupboard, wall mounted sensor mirror units. Dual aspect double glazed windows to side and rear. |
| RECESS PORCH:                                                                     | Tiled step, courtesy light. Hardwood front door into:                                                                                                                                                                                                            | BEDROOM TWO:             | Radiator, fireplace, picture rail. Two double glazed windows to                                                                                                                                                                                                                                                                                               |
| ENTRANCE HALL:                                                                    | Radiator, stairs to first floor, storage cupboard.                                                                                                                                                                                                               |                          | front.                                                                                                                                                                                                                                                                                                                                                        |
| BOOT ROOM:                                                                        | Radiator, space for coats and shoes. Door into:                                                                                                                                                                                                                  | BEDROOM THREE:           | Radiator, picture rail, coved ceiling, built in wardrobes. Double glazed window to rear.                                                                                                                                                                                                                                                                      |
| CLOAKROOM:                                                                        | In white with low level W.C, wash hand basin set into vanity unit, porcelain tiled floor, chrome radiator. Frosted double glazed window to side.                                                                                                                 | BATHROOM:                | In white with low level W.C, wash hand basins et into vanity unit, part tiled walls, ceramic tiled floor, radiator, panel bath with chrome mixer tap and manual shower, fitted glass shower screen. Double glazed window to front.                                                                                                                            |
| LIVING ROOM:                                                                      | Radiator, feature fireplace. Double glazed bay window to front.                                                                                                                                                                                                  | SECOND FLOOR<br>LANDING: | Opening into:                                                                                                                                                                                                                                                                                                                                                 |
| KITCHEN/DINING/<br>FAMILY AREA:                                                   | Extensive range of ice white base and eye level units, quartz worktops, central island housing Butler sink with flexi-head chrome mixer tap, tiled splash back, radiator, space for American fridge freezer, porcelain tiled floor,                              | OFFICE/LOFT<br>SPACE:    | Eaves storage, light and power. Double glazed Velux ceiling window.                                                                                                                                                                                                                                                                                           |
|                                                                                   | concealed lighting, integrated dishwasher, breakfast bar, stainless steel extractor hood, five ring induction hob, built in electric double oven and microwave, space for dining table. Two ceiling skylights, double glazed bifolding doors onto seating deck.  | REAR GARDEN:             | OUTSIDE  Approximately 80ft (24.38m) An extremely well stocked landscaped garden, with access to large workshop and storage shed. There is a stone patio in addition to composite entertaining deck.                                                                                                                                                          |
| UTILITY ROOM:                                                                     | Range of storage cupboards, laminate worktops, spee for washing machine and tumble dryer, chrome radiator,                                                                                                                                                       | FRONT GARDEN:            | Inset shrub beds and dwarf brick wall.                                                                                                                                                                                                                                                                                                                        |
|                                                                                   | porcelain tiled floor, tiled splash back, stainless steel sink unit, cupboard housing gas boiler. Double glazed                                                                                                                                                  | DRIVEWAY:                | Parking space for two cars.                                                                                                                                                                                                                                                                                                                                   |
| LANDING:                                                                          | window to side.  Doors into bedrooms, stairs to office/loft space.                                                                                                                                                                                               | COUNCIL TAX BAND:        | F - Runnymede Borough Council                                                                                                                                                                                                                                                                                                                                 |
| BEDROOM ONE:                                                                      | Two radiators, built in wardrobes. Two double glazed windows to rear. Double glazed Velux windows set into vaulted ceiling.                                                                                                                                      | VIEWINGS:                | By appointment with the clients selling agents, Nevin & Wells Residential on 01784 437 437 or visit www.nevinandwells.co.uk                                                                                                                                                                                                                                   |