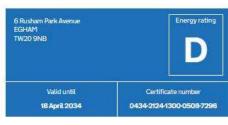

### **EPC**

| Property type    | Detached house    |  |
|------------------|-------------------|--|
| Total floor area | 163 square metres |  |
|                  |                   |  |

### Energy rating and score

This property's energy rating is D. It has the potential to be B.

See how to improve this property's energy efficiency.

The graph shows this property's current and potential energy rating.