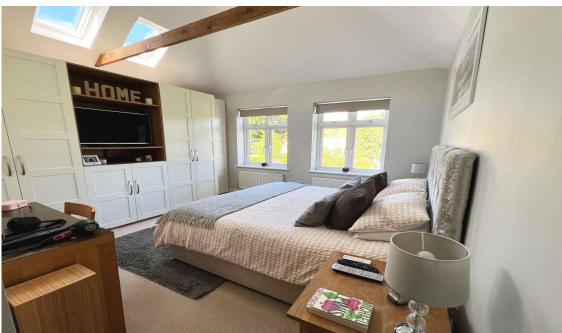

# Rusham Park Avenue, Egham, Surrey, TW20 9NB

| •                                                                                 | four bedroom Edwardian detached home, extended                                                                                                                                                                                                                   | DRESSING AREA:           | Built in wardrobes. Door into:                                                                                                                                                                                                                                                                                                                                |
|-----------------------------------------------------------------------------------|------------------------------------------------------------------------------------------------------------------------------------------------------------------------------------------------------------------------------------------------------------------|--------------------------|---------------------------------------------------------------------------------------------------------------------------------------------------------------------------------------------------------------------------------------------------------------------------------------------------------------------------------------------------------------|
| deck. Exceptionally wel<br>room, cloakroom, utility is<br>is a mature rear garden | ontemporary open plan space with bi-folds onto the rear l kept with separate lounge, open plan kitchen/dining coom and two bathrooms (one en-suite). Externally there with workshop and driveway for two cars. Access to and Magna Square is a few minutes walk. | EN-SUITE SHOWER:         | Luxurious white suite comprising low level W.C, Jack and Jill was hand basins set into vanity unit, chrome radiator, porcelain tiled floor, fully tiled walls, glass shower cubicle housing dual head rainwater flow mixer/shower, standard radiator, storage cupboard, wall mounted sensor mirror units. Dual aspect double glazed windows to side and rear. |
| RECESS PORCH:                                                                     | Tiled step, courtesy light. Hardwood front door into:                                                                                                                                                                                                            | BEDROOM TWO:             | Radiator, fireplace, picture rail. Two double glazed windows to                                                                                                                                                                                                                                                                                               |
| ENTRANCE HALL:                                                                    | Radiator, stairs to first floor, storage cupboard.                                                                                                                                                                                                               |                          | front.                                                                                                                                                                                                                                                                                                                                                        |
| BOOT ROOM:                                                                        | Radiator, space for coats and shoes. Door into:                                                                                                                                                                                                                  | BEDROOM THREE:           | Radiator, picture rail, coved ceiling, built in wardrobes. Double glazed window to rear.                                                                                                                                                                                                                                                                      |
| CLOAKROOM:                                                                        | In white with low level W.C, wash hand basin set into vanity unit, porcelain tiled floor, chrome radiator. Frosted double glazed window to side.                                                                                                                 | BATHROOM:                | In white with low level W.C, wash hand basins et into vanity unit, part tiled walls, ceramic tiled floor, radiator, panel bath with chrome mixer tap and manual shower, fitted glass shower screen. Double glazed window to front.                                                                                                                            |
| LIVING ROOM:                                                                      | Radiator, feature fireplace. Double glazed bay window to front.                                                                                                                                                                                                  | SECOND FLOOR<br>LANDING: | Opening into:                                                                                                                                                                                                                                                                                                                                                 |
| KITCHEN/DINING/<br>FAMILY AREA:                                                   | Extensive range of ice white base and eye level units, quartz worktops, central island housing Butler sink with flexi-head chrome mixer tap, tiled splash back, radiator, space for American fridge freezer, porcelain tiled floor,                              | OFFICE/LOFT<br>SPACE:    | Eaves storage, light and power. Double glazed Velux ceiling window.                                                                                                                                                                                                                                                                                           |
|                                                                                   | concealed lighting, integrated dishwasher, breakfast bar, stainless steel extractor hood, five ring induction hob, built in electric double oven and microwave, space for dining table. Two ceiling skylights, double glazed bifolding doors onto seating deck.  | REAR GARDEN:             | OUTSIDE  Approximately 80ft (24.38m) An extremely well stocked landscaped garden, with access to large workshop and storage shed. There is a stone patio in addition to composite entertaining deck.                                                                                                                                                          |
| UTILITY ROOM:                                                                     | Range of storage cupboards, laminate worktops, spee for washing machine and tumble dryer, chrome radiator,                                                                                                                                                       | FRONT GARDEN:            | Inset shrub beds and dwarf brick wall.                                                                                                                                                                                                                                                                                                                        |
|                                                                                   | porcelain tiled floor, tiled splash back, stainless steel sink unit, cupboard housing gas boiler. Double glazed                                                                                                                                                  | DRIVEWAY:                | Parking space for two cars.                                                                                                                                                                                                                                                                                                                                   |
| LANDING:                                                                          | window to side.  Doors into bedrooms, stairs to office/loft space.                                                                                                                                                                                               | COUNCIL TAX BAND:        | F - Runnymede Borough Council                                                                                                                                                                                                                                                                                                                                 |
| BEDROOM ONE:                                                                      | Two radiators, built in wardrobes. Two double glazed windows to rear. Double glazed Velux windows set into vaulted ceiling.                                                                                                                                      | VIEWINGS:                | By appointment with the clients selling agents, Nevin & Wells Residential on 01784 437 437 or visit www.nevinandwells.co.uk                                                                                                                                                                                                                                   |

vaulted ceiling.