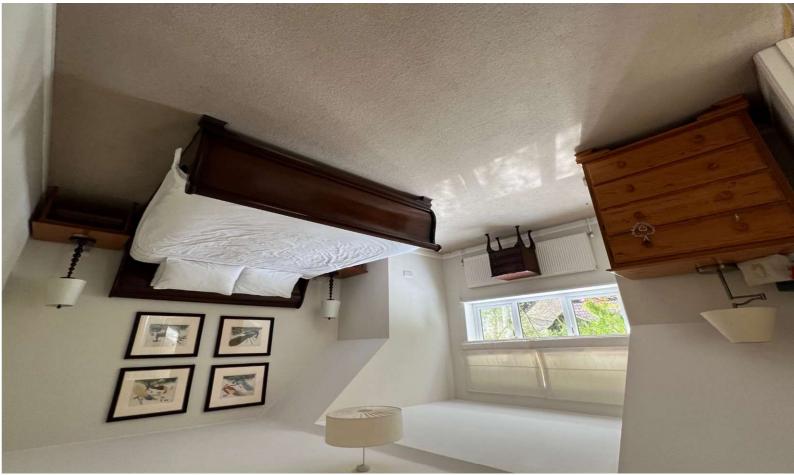

# Chertsey Lane, Staines upon Thames, Middlesex, TW18 3LQ

| energy zunief stanies apon mannes, mannes en mines en min |                                                                                                                                                                                                                                                                                                            |                      |                                                                                                                                                                    |
|--------------------------------------------------------------------------------------------------------------------------------------------------------------------------------------------------------------------------------------------------------------------------------------------------------------------------------------------------------------------------------------------------------------------------------------------------------------------------------------------------------------------------------------------------------------------------------------------------------------------------------------------------------------------------------------------------------------------------------------------------------------------------------------------------------------------------------------------------------------------------------------------------------------------------------------------------------------------------------------------------------------------------------------------------------------------------------------------------------------------------------------------------------------------------------------------------------------------------------------------------------------------------------------------------------------------------------------------------------------------------------------------------------------------------------------------------------------------------------------------------------------------------------------------------------------------------------------------------------------------------------------------------------------------------------------------------------------------------------------------------------------------------------------------------------------------------------------------------------------------------------------------------------------------------------------------------------------------------------------------------------------------------------------------------------------------------------------------------------------------------------|------------------------------------------------------------------------------------------------------------------------------------------------------------------------------------------------------------------------------------------------------------------------------------------------------------|----------------------|--------------------------------------------------------------------------------------------------------------------------------------------------------------------|
| Built in 2003, to a traditional construction, a superbly presented family home, off a private lane. This spacious property offers four double bedrooms, two reception rooms, kitchen/breakfast room ,study, cloakroom, utility room and three bathrooms (two en-suite) Externally there is a secluded 62ft (18.09m) rear garden, detached garage and driveway parking for several cars. Access to Staines station and High Street shops/restaurants is close at hand. State and private schools are also nearby.                                                                                                                                                                                                                                                                                                                                                                                                                                                                                                                                                                                                                                                                                                                                                                                                                                                                                                                                                                                                                                                                                                                                                                                                                                                                                                                                                                                                                                                                                                                                                                                                               |                                                                                                                                                                                                                                                                                                            | LANDING:             | Hatch to loft space with folding ladder and light, storage cupboard, airing cupboard housing hot water cylinder, radiator. Part galleried over hall.               |
|                                                                                                                                                                                                                                                                                                                                                                                                                                                                                                                                                                                                                                                                                                                                                                                                                                                                                                                                                                                                                                                                                                                                                                                                                                                                                                                                                                                                                                                                                                                                                                                                                                                                                                                                                                                                                                                                                                                                                                                                                                                                                                                                |                                                                                                                                                                                                                                                                                                            | BEDROOM ONE:         | Radiator. Double glazed window to rear. Door into:                                                                                                                 |
|                                                                                                                                                                                                                                                                                                                                                                                                                                                                                                                                                                                                                                                                                                                                                                                                                                                                                                                                                                                                                                                                                                                                                                                                                                                                                                                                                                                                                                                                                                                                                                                                                                                                                                                                                                                                                                                                                                                                                                                                                                                                                                                                |                                                                                                                                                                                                                                                                                                            | EN-SUITE SHOWER:     | In white with low level W.C, wash hand basin, shower cubicle, radiator. Double glazed window to rear.                                                              |
| PRIVATE LANE:                                                                                                                                                                                                                                                                                                                                                                                                                                                                                                                                                                                                                                                                                                                                                                                                                                                                                                                                                                                                                                                                                                                                                                                                                                                                                                                                                                                                                                                                                                                                                                                                                                                                                                                                                                                                                                                                                                                                                                                                                                                                                                                  | Access to front of property.                                                                                                                                                                                                                                                                               | BEDROOM TWO:         | Radiator. Double glazed window to rear. Door into:                                                                                                                 |
| RECESSED PORCH:                                                                                                                                                                                                                                                                                                                                                                                                                                                                                                                                                                                                                                                                                                                                                                                                                                                                                                                                                                                                                                                                                                                                                                                                                                                                                                                                                                                                                                                                                                                                                                                                                                                                                                                                                                                                                                                                                                                                                                                                                                                                                                                | Approached via Yorkstone steps. Hardwood front door.                                                                                                                                                                                                                                                       | EN-SUITE SHOWER:     | In white with low level W.C, wash hand basin, shower cubicle,                                                                                                      |
| <b>ENTRANCE HALL:</b>                                                                                                                                                                                                                                                                                                                                                                                                                                                                                                                                                                                                                                                                                                                                                                                                                                                                                                                                                                                                                                                                                                                                                                                                                                                                                                                                                                                                                                                                                                                                                                                                                                                                                                                                                                                                                                                                                                                                                                                                                                                                                                          | Radiator, engineered oak floor, under stair cupboard,                                                                                                                                                                                                                                                      |                      | radiator, extractor fan.                                                                                                                                           |
|                                                                                                                                                                                                                                                                                                                                                                                                                                                                                                                                                                                                                                                                                                                                                                                                                                                                                                                                                                                                                                                                                                                                                                                                                                                                                                                                                                                                                                                                                                                                                                                                                                                                                                                                                                                                                                                                                                                                                                                                                                                                                                                                | coved ceiling, stairs to first floor. Double glazed window to front.                                                                                                                                                                                                                                       | BEDROOM THREE:       | Radiator, built in wardrobe. Double glazed window to front.                                                                                                        |
| STUDY:                                                                                                                                                                                                                                                                                                                                                                                                                                                                                                                                                                                                                                                                                                                                                                                                                                                                                                                                                                                                                                                                                                                                                                                                                                                                                                                                                                                                                                                                                                                                                                                                                                                                                                                                                                                                                                                                                                                                                                                                                                                                                                                         | Radiator. Engineered oak floor, coved ceiling. Double glazed window to front.                                                                                                                                                                                                                              | BEDROOM FOUR:        | Radiator. Double glazed window to front.                                                                                                                           |
|                                                                                                                                                                                                                                                                                                                                                                                                                                                                                                                                                                                                                                                                                                                                                                                                                                                                                                                                                                                                                                                                                                                                                                                                                                                                                                                                                                                                                                                                                                                                                                                                                                                                                                                                                                                                                                                                                                                                                                                                                                                                                                                                |                                                                                                                                                                                                                                                                                                            | BATHROOM:            | In white with low level W.C, pedestal wash hand basin, panel                                                                                                       |
| CLOAKROOM:                                                                                                                                                                                                                                                                                                                                                                                                                                                                                                                                                                                                                                                                                                                                                                                                                                                                                                                                                                                                                                                                                                                                                                                                                                                                                                                                                                                                                                                                                                                                                                                                                                                                                                                                                                                                                                                                                                                                                                                                                                                                                                                     | In white with low level W.C, pedestal wash hand basin, radiator, ceramic tiled floor, extractor fan.                                                                                                                                                                                                       |                      | bath, glass shower cubicle, part tiled walls, radiator. Frosted double glazed window to front.                                                                     |
|                                                                                                                                                                                                                                                                                                                                                                                                                                                                                                                                                                                                                                                                                                                                                                                                                                                                                                                                                                                                                                                                                                                                                                                                                                                                                                                                                                                                                                                                                                                                                                                                                                                                                                                                                                                                                                                                                                                                                                                                                                                                                                                                |                                                                                                                                                                                                                                                                                                            |                      | <u>OUTSIDE</u>                                                                                                                                                     |
| LOUNGE:                                                                                                                                                                                                                                                                                                                                                                                                                                                                                                                                                                                                                                                                                                                                                                                                                                                                                                                                                                                                                                                                                                                                                                                                                                                                                                                                                                                                                                                                                                                                                                                                                                                                                                                                                                                                                                                                                                                                                                                                                                                                                                                        | Two radiators, coved ceiling, engineered oak floor. Dual aspect double glazed windows to front and rear. Glazed doors into:                                                                                                                                                                                | REAR GARDEN:         | A mature and secluded East facing garden offering many varied trees and shrubs. There is also a paved patio, outside tap, hidden garden seat and side access gate. |
| <b>DINING ROOM:</b>                                                                                                                                                                                                                                                                                                                                                                                                                                                                                                                                                                                                                                                                                                                                                                                                                                                                                                                                                                                                                                                                                                                                                                                                                                                                                                                                                                                                                                                                                                                                                                                                                                                                                                                                                                                                                                                                                                                                                                                                                                                                                                            | Radiator, coved ceiling, engineered oak floor. Double                                                                                                                                                                                                                                                      |                      |                                                                                                                                                                    |
|                                                                                                                                                                                                                                                                                                                                                                                                                                                                                                                                                                                                                                                                                                                                                                                                                                                                                                                                                                                                                                                                                                                                                                                                                                                                                                                                                                                                                                                                                                                                                                                                                                                                                                                                                                                                                                                                                                                                                                                                                                                                                                                                | glazed French doors to rear.                                                                                                                                                                                                                                                                               | DETACHED<br>GARAGE:  | Brick built single garage with light, power and metal up and over door.                                                                                            |
| KITCHEN/BREAKFAST ROOM:                                                                                                                                                                                                                                                                                                                                                                                                                                                                                                                                                                                                                                                                                                                                                                                                                                                                                                                                                                                                                                                                                                                                                                                                                                                                                                                                                                                                                                                                                                                                                                                                                                                                                                                                                                                                                                                                                                                                                                                                                                                                                                        | floor, radiator, coved ceiling, integrated American                                                                                                                                                                                                                                                        | FRONT GARDEN:        | Inset shrub beds.                                                                                                                                                  |
|                                                                                                                                                                                                                                                                                                                                                                                                                                                                                                                                                                                                                                                                                                                                                                                                                                                                                                                                                                                                                                                                                                                                                                                                                                                                                                                                                                                                                                                                                                                                                                                                                                                                                                                                                                                                                                                                                                                                                                                                                                                                                                                                | fridge/freezer, built in electric oven and four ring gas<br>hob, tiled splash back, integrated dishwasher, laminate<br>worktops, stainless steel extractor hood, stainless steel<br>one and half bowl sink unit with chrome mixer tap.<br>Double glazed window to rear. Door to side access.<br>Door into: | DRIVEWAY:            | Pea shingled driveway approached via private lane, with space to park several cars.                                                                                |
|                                                                                                                                                                                                                                                                                                                                                                                                                                                                                                                                                                                                                                                                                                                                                                                                                                                                                                                                                                                                                                                                                                                                                                                                                                                                                                                                                                                                                                                                                                                                                                                                                                                                                                                                                                                                                                                                                                                                                                                                                                                                                                                                |                                                                                                                                                                                                                                                                                                            | COUNCIL TAX<br>BAND: | G - Runnymede Borough Council                                                                                                                                      |
| UTILITY ROOM:                                                                                                                                                                                                                                                                                                                                                                                                                                                                                                                                                                                                                                                                                                                                                                                                                                                                                                                                                                                                                                                                                                                                                                                                                                                                                                                                                                                                                                                                                                                                                                                                                                                                                                                                                                                                                                                                                                                                                                                                                                                                                                                  | Storage cupboards, sink unit, space for washing machine and tumble dryer. Double glazed window to front.                                                                                                                                                                                                   | <u>VIEWINGS:</u>     | By appointment with the clients selling agents, Nevin & Wells Residential on 01784 437 437 or visit www.nevinandwells.co.uk                                        |