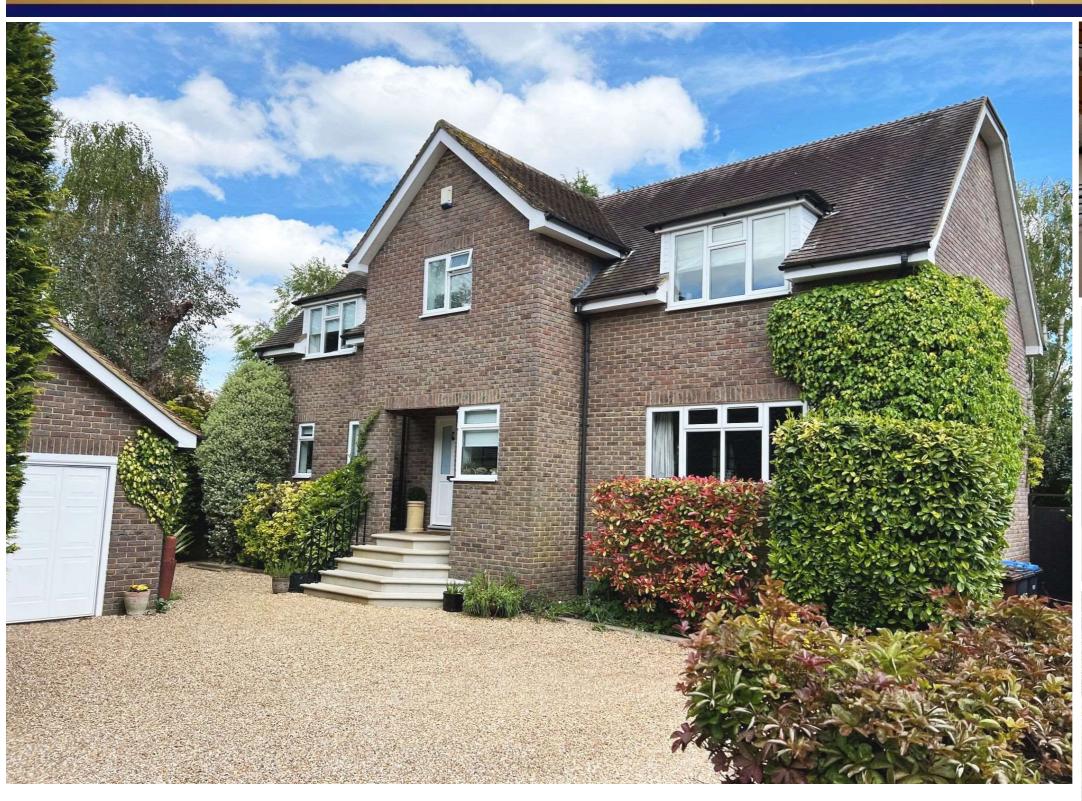

Distinctive Homes

Established 2002

Chertsey Lane, Staines, Middlesex, TW18 3LQ

£900,000 Freehold

# Chertsey Lane, Staines upon Thames, Middlesex, TW18 3LQ

| energy zunief stanies apon mannes, mannes en mines en min |                                                                                                                                                                                                                                                                                                            |                      |                                                                                                                                                                    |
|--------------------------------------------------------------------------------------------------------------------------------------------------------------------------------------------------------------------------------------------------------------------------------------------------------------------------------------------------------------------------------------------------------------------------------------------------------------------------------------------------------------------------------------------------------------------------------------------------------------------------------------------------------------------------------------------------------------------------------------------------------------------------------------------------------------------------------------------------------------------------------------------------------------------------------------------------------------------------------------------------------------------------------------------------------------------------------------------------------------------------------------------------------------------------------------------------------------------------------------------------------------------------------------------------------------------------------------------------------------------------------------------------------------------------------------------------------------------------------------------------------------------------------------------------------------------------------------------------------------------------------------------------------------------------------------------------------------------------------------------------------------------------------------------------------------------------------------------------------------------------------------------------------------------------------------------------------------------------------------------------------------------------------------------------------------------------------------------------------------------------------|------------------------------------------------------------------------------------------------------------------------------------------------------------------------------------------------------------------------------------------------------------------------------------------------------------|----------------------|--------------------------------------------------------------------------------------------------------------------------------------------------------------------|
| Built in 2003, to a traditional construction, a superbly presented family home, off a private lane. This spacious property offers four double bedrooms, two reception rooms, kitchen/breakfast room ,study, cloakroom, utility room and three bathrooms (two en-suite) Externally there is a secluded 62ft (18.09m) rear garden, detached garage and driveway parking for several cars. Access to Staines station and High Street shops/restaurants is close at hand. State and private schools are also nearby.                                                                                                                                                                                                                                                                                                                                                                                                                                                                                                                                                                                                                                                                                                                                                                                                                                                                                                                                                                                                                                                                                                                                                                                                                                                                                                                                                                                                                                                                                                                                                                                                               |                                                                                                                                                                                                                                                                                                            | LANDING:             | Hatch to loft space with folding ladder and light, storage cupboard, airing cupboard housing hot water cylinder, radiator. Part galleried over hall.               |
|                                                                                                                                                                                                                                                                                                                                                                                                                                                                                                                                                                                                                                                                                                                                                                                                                                                                                                                                                                                                                                                                                                                                                                                                                                                                                                                                                                                                                                                                                                                                                                                                                                                                                                                                                                                                                                                                                                                                                                                                                                                                                                                                |                                                                                                                                                                                                                                                                                                            | BEDROOM ONE:         | Radiator. Double glazed window to rear. Door into:                                                                                                                 |
|                                                                                                                                                                                                                                                                                                                                                                                                                                                                                                                                                                                                                                                                                                                                                                                                                                                                                                                                                                                                                                                                                                                                                                                                                                                                                                                                                                                                                                                                                                                                                                                                                                                                                                                                                                                                                                                                                                                                                                                                                                                                                                                                |                                                                                                                                                                                                                                                                                                            | EN-SUITE SHOWER:     | In white with low level W.C, wash hand basin, shower cubicle, radiator. Double glazed window to rear.                                                              |
| PRIVATE LANE:                                                                                                                                                                                                                                                                                                                                                                                                                                                                                                                                                                                                                                                                                                                                                                                                                                                                                                                                                                                                                                                                                                                                                                                                                                                                                                                                                                                                                                                                                                                                                                                                                                                                                                                                                                                                                                                                                                                                                                                                                                                                                                                  | Access to front of property.                                                                                                                                                                                                                                                                               | BEDROOM TWO:         | Radiator. Double glazed window to rear. Door into:                                                                                                                 |
| RECESSED PORCH:                                                                                                                                                                                                                                                                                                                                                                                                                                                                                                                                                                                                                                                                                                                                                                                                                                                                                                                                                                                                                                                                                                                                                                                                                                                                                                                                                                                                                                                                                                                                                                                                                                                                                                                                                                                                                                                                                                                                                                                                                                                                                                                | Approached via Yorkstone steps. Hardwood front door.                                                                                                                                                                                                                                                       | EN-SUITE SHOWER:     | In white with low level W.C, wash hand basin, shower cubicle,                                                                                                      |
| <b>ENTRANCE HALL:</b>                                                                                                                                                                                                                                                                                                                                                                                                                                                                                                                                                                                                                                                                                                                                                                                                                                                                                                                                                                                                                                                                                                                                                                                                                                                                                                                                                                                                                                                                                                                                                                                                                                                                                                                                                                                                                                                                                                                                                                                                                                                                                                          | Radiator, engineered oak floor, under stair cupboard,                                                                                                                                                                                                                                                      |                      | radiator, extractor fan.                                                                                                                                           |
|                                                                                                                                                                                                                                                                                                                                                                                                                                                                                                                                                                                                                                                                                                                                                                                                                                                                                                                                                                                                                                                                                                                                                                                                                                                                                                                                                                                                                                                                                                                                                                                                                                                                                                                                                                                                                                                                                                                                                                                                                                                                                                                                | coved ceiling, stairs to first floor. Double glazed window to front.                                                                                                                                                                                                                                       | BEDROOM THREE:       | Radiator, built in wardrobe. Double glazed window to front.                                                                                                        |
| STUDY:                                                                                                                                                                                                                                                                                                                                                                                                                                                                                                                                                                                                                                                                                                                                                                                                                                                                                                                                                                                                                                                                                                                                                                                                                                                                                                                                                                                                                                                                                                                                                                                                                                                                                                                                                                                                                                                                                                                                                                                                                                                                                                                         | Radiator. Engineered oak floor, coved ceiling. Double glazed window to front.                                                                                                                                                                                                                              | BEDROOM FOUR:        | Radiator. Double glazed window to front.                                                                                                                           |
|                                                                                                                                                                                                                                                                                                                                                                                                                                                                                                                                                                                                                                                                                                                                                                                                                                                                                                                                                                                                                                                                                                                                                                                                                                                                                                                                                                                                                                                                                                                                                                                                                                                                                                                                                                                                                                                                                                                                                                                                                                                                                                                                |                                                                                                                                                                                                                                                                                                            | BATHROOM:            | In white with low level W.C, pedestal wash hand basin, panel                                                                                                       |
| CLOAKROOM:                                                                                                                                                                                                                                                                                                                                                                                                                                                                                                                                                                                                                                                                                                                                                                                                                                                                                                                                                                                                                                                                                                                                                                                                                                                                                                                                                                                                                                                                                                                                                                                                                                                                                                                                                                                                                                                                                                                                                                                                                                                                                                                     | In white with low level W.C, pedestal wash hand basin, radiator, ceramic tiled floor, extractor fan.                                                                                                                                                                                                       |                      | bath, glass shower cubicle, part tiled walls, radiator. Frosted double glazed window to front.                                                                     |
|                                                                                                                                                                                                                                                                                                                                                                                                                                                                                                                                                                                                                                                                                                                                                                                                                                                                                                                                                                                                                                                                                                                                                                                                                                                                                                                                                                                                                                                                                                                                                                                                                                                                                                                                                                                                                                                                                                                                                                                                                                                                                                                                |                                                                                                                                                                                                                                                                                                            |                      | <u>OUTSIDE</u>                                                                                                                                                     |
| LOUNGE:                                                                                                                                                                                                                                                                                                                                                                                                                                                                                                                                                                                                                                                                                                                                                                                                                                                                                                                                                                                                                                                                                                                                                                                                                                                                                                                                                                                                                                                                                                                                                                                                                                                                                                                                                                                                                                                                                                                                                                                                                                                                                                                        | Two radiators, coved ceiling, engineered oak floor. Dual aspect double glazed windows to front and rear. Glazed doors into:                                                                                                                                                                                | REAR GARDEN:         | A mature and secluded East facing garden offering many varied trees and shrubs. There is also a paved patio, outside tap, hidden garden seat and side access gate. |
| <b>DINING ROOM:</b>                                                                                                                                                                                                                                                                                                                                                                                                                                                                                                                                                                                                                                                                                                                                                                                                                                                                                                                                                                                                                                                                                                                                                                                                                                                                                                                                                                                                                                                                                                                                                                                                                                                                                                                                                                                                                                                                                                                                                                                                                                                                                                            | Radiator, coved ceiling, engineered oak floor. Double                                                                                                                                                                                                                                                      |                      |                                                                                                                                                                    |
|                                                                                                                                                                                                                                                                                                                                                                                                                                                                                                                                                                                                                                                                                                                                                                                                                                                                                                                                                                                                                                                                                                                                                                                                                                                                                                                                                                                                                                                                                                                                                                                                                                                                                                                                                                                                                                                                                                                                                                                                                                                                                                                                | glazed French doors to rear.                                                                                                                                                                                                                                                                               | DETACHED<br>GARAGE:  | Brick built single garage with light, power and metal up and over door.                                                                                            |
| KITCHEN/BREAKFAST ROOM:                                                                                                                                                                                                                                                                                                                                                                                                                                                                                                                                                                                                                                                                                                                                                                                                                                                                                                                                                                                                                                                                                                                                                                                                                                                                                                                                                                                                                                                                                                                                                                                                                                                                                                                                                                                                                                                                                                                                                                                                                                                                                                        | floor, radiator, coved ceiling, integrated American                                                                                                                                                                                                                                                        | FRONT GARDEN:        | Inset shrub beds.                                                                                                                                                  |
|                                                                                                                                                                                                                                                                                                                                                                                                                                                                                                                                                                                                                                                                                                                                                                                                                                                                                                                                                                                                                                                                                                                                                                                                                                                                                                                                                                                                                                                                                                                                                                                                                                                                                                                                                                                                                                                                                                                                                                                                                                                                                                                                | fridge/freezer, built in electric oven and four ring gas<br>hob, tiled splash back, integrated dishwasher, laminate<br>worktops, stainless steel extractor hood, stainless steel<br>one and half bowl sink unit with chrome mixer tap.<br>Double glazed window to rear. Door to side access.<br>Door into: | DRIVEWAY:            | Pea shingled driveway approached via private lane, with space to park several cars.                                                                                |
|                                                                                                                                                                                                                                                                                                                                                                                                                                                                                                                                                                                                                                                                                                                                                                                                                                                                                                                                                                                                                                                                                                                                                                                                                                                                                                                                                                                                                                                                                                                                                                                                                                                                                                                                                                                                                                                                                                                                                                                                                                                                                                                                |                                                                                                                                                                                                                                                                                                            | COUNCIL TAX<br>BAND: | G - Runnymede Borough Council                                                                                                                                      |
| UTILITY ROOM:                                                                                                                                                                                                                                                                                                                                                                                                                                                                                                                                                                                                                                                                                                                                                                                                                                                                                                                                                                                                                                                                                                                                                                                                                                                                                                                                                                                                                                                                                                                                                                                                                                                                                                                                                                                                                                                                                                                                                                                                                                                                                                                  | Storage cupboards, sink unit, space for washing machine and tumble dryer. Double glazed window to front.                                                                                                                                                                                                   | <u>VIEWINGS:</u>     | By appointment with the clients selling agents, Nevin & Wells Residential on 01784 437 437 or visit www.nevinandwells.co.uk                                        |