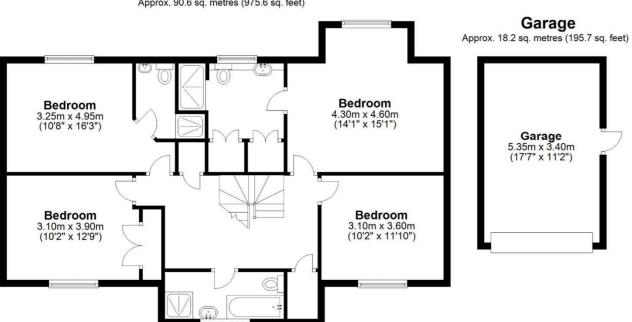

## **FLOORPLAN**

#### **Ground Floor**

Approx. 85.7 sq. metres (922.8 sq. feet)

First Floor

Approx. 90.6 sq. metres (975.6 sq. feet)

Total area: approx. 194.5 sq. metres (2094.0 sq. feet)