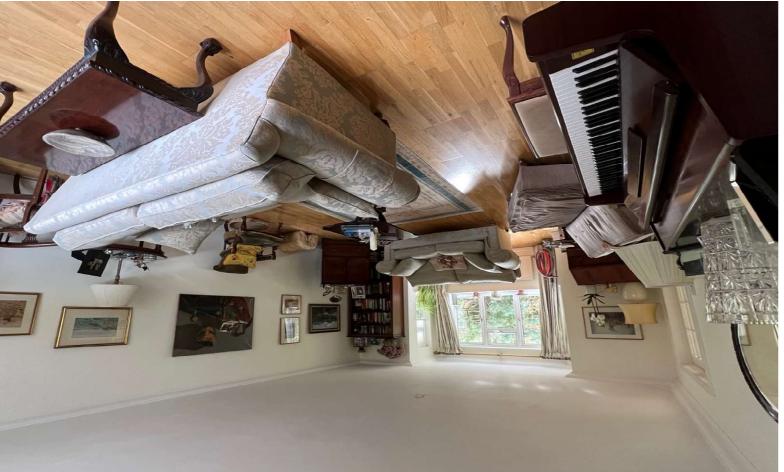

# Chertsey Lane, Staines upon Thames, Middlesex, TW18 3LQ

| energy zunief stanies apon mannes, mannes en mines en min |                                                                                                                                                                                                                                                                                                            |                      |                                                                                                                                                                    |
|--------------------------------------------------------------------------------------------------------------------------------------------------------------------------------------------------------------------------------------------------------------------------------------------------------------------------------------------------------------------------------------------------------------------------------------------------------------------------------------------------------------------------------------------------------------------------------------------------------------------------------------------------------------------------------------------------------------------------------------------------------------------------------------------------------------------------------------------------------------------------------------------------------------------------------------------------------------------------------------------------------------------------------------------------------------------------------------------------------------------------------------------------------------------------------------------------------------------------------------------------------------------------------------------------------------------------------------------------------------------------------------------------------------------------------------------------------------------------------------------------------------------------------------------------------------------------------------------------------------------------------------------------------------------------------------------------------------------------------------------------------------------------------------------------------------------------------------------------------------------------------------------------------------------------------------------------------------------------------------------------------------------------------------------------------------------------------------------------------------------------------|------------------------------------------------------------------------------------------------------------------------------------------------------------------------------------------------------------------------------------------------------------------------------------------------------------|----------------------|--------------------------------------------------------------------------------------------------------------------------------------------------------------------|
| Built in 2003, to a traditional construction, a superbly presented family home, off a private lane. This spacious property offers four double bedrooms, two reception rooms, kitchen/breakfast room ,study, cloakroom, utility room and three bathrooms (two en-suite) Externally there is a secluded 62ft (18.09m) rear garden, detached garage and driveway parking for several cars. Access to Staines station and High Street shops/restaurants is close at hand. State and private schools are also nearby.                                                                                                                                                                                                                                                                                                                                                                                                                                                                                                                                                                                                                                                                                                                                                                                                                                                                                                                                                                                                                                                                                                                                                                                                                                                                                                                                                                                                                                                                                                                                                                                                               |                                                                                                                                                                                                                                                                                                            | LANDING:             | Hatch to loft space with folding ladder and light, storage cupboard, airing cupboard housing hot water cylinder, radiator. Part galleried over hall.               |
|                                                                                                                                                                                                                                                                                                                                                                                                                                                                                                                                                                                                                                                                                                                                                                                                                                                                                                                                                                                                                                                                                                                                                                                                                                                                                                                                                                                                                                                                                                                                                                                                                                                                                                                                                                                                                                                                                                                                                                                                                                                                                                                                |                                                                                                                                                                                                                                                                                                            | BEDROOM ONE:         | Radiator. Double glazed window to rear. Door into:                                                                                                                 |
|                                                                                                                                                                                                                                                                                                                                                                                                                                                                                                                                                                                                                                                                                                                                                                                                                                                                                                                                                                                                                                                                                                                                                                                                                                                                                                                                                                                                                                                                                                                                                                                                                                                                                                                                                                                                                                                                                                                                                                                                                                                                                                                                |                                                                                                                                                                                                                                                                                                            | EN-SUITE SHOWER:     | In white with low level W.C, wash hand basin, shower cubicle, radiator. Double glazed window to rear.                                                              |
| PRIVATE LANE:                                                                                                                                                                                                                                                                                                                                                                                                                                                                                                                                                                                                                                                                                                                                                                                                                                                                                                                                                                                                                                                                                                                                                                                                                                                                                                                                                                                                                                                                                                                                                                                                                                                                                                                                                                                                                                                                                                                                                                                                                                                                                                                  | Access to front of property.                                                                                                                                                                                                                                                                               | BEDROOM TWO:         | Radiator. Double glazed window to rear. Door into:                                                                                                                 |
| RECESSED PORCH:                                                                                                                                                                                                                                                                                                                                                                                                                                                                                                                                                                                                                                                                                                                                                                                                                                                                                                                                                                                                                                                                                                                                                                                                                                                                                                                                                                                                                                                                                                                                                                                                                                                                                                                                                                                                                                                                                                                                                                                                                                                                                                                | Approached via Yorkstone steps. Hardwood front door.                                                                                                                                                                                                                                                       | EN-SUITE SHOWER:     | In white with low level W.C, wash hand basin, shower cubicle,                                                                                                      |
| <b>ENTRANCE HALL:</b>                                                                                                                                                                                                                                                                                                                                                                                                                                                                                                                                                                                                                                                                                                                                                                                                                                                                                                                                                                                                                                                                                                                                                                                                                                                                                                                                                                                                                                                                                                                                                                                                                                                                                                                                                                                                                                                                                                                                                                                                                                                                                                          | Radiator, engineered oak floor, under stair cupboard,                                                                                                                                                                                                                                                      |                      | radiator, extractor fan.                                                                                                                                           |
|                                                                                                                                                                                                                                                                                                                                                                                                                                                                                                                                                                                                                                                                                                                                                                                                                                                                                                                                                                                                                                                                                                                                                                                                                                                                                                                                                                                                                                                                                                                                                                                                                                                                                                                                                                                                                                                                                                                                                                                                                                                                                                                                | coved ceiling, stairs to first floor. Double glazed window to front.                                                                                                                                                                                                                                       | BEDROOM THREE:       | Radiator, built in wardrobe. Double glazed window to front.                                                                                                        |
| STUDY:                                                                                                                                                                                                                                                                                                                                                                                                                                                                                                                                                                                                                                                                                                                                                                                                                                                                                                                                                                                                                                                                                                                                                                                                                                                                                                                                                                                                                                                                                                                                                                                                                                                                                                                                                                                                                                                                                                                                                                                                                                                                                                                         | Radiator. Engineered oak floor, coved ceiling. Double glazed window to front.                                                                                                                                                                                                                              | BEDROOM FOUR:        | Radiator. Double glazed window to front.                                                                                                                           |
|                                                                                                                                                                                                                                                                                                                                                                                                                                                                                                                                                                                                                                                                                                                                                                                                                                                                                                                                                                                                                                                                                                                                                                                                                                                                                                                                                                                                                                                                                                                                                                                                                                                                                                                                                                                                                                                                                                                                                                                                                                                                                                                                |                                                                                                                                                                                                                                                                                                            | BATHROOM:            | In white with low level W.C, pedestal wash hand basin, panel                                                                                                       |
| CLOAKROOM:                                                                                                                                                                                                                                                                                                                                                                                                                                                                                                                                                                                                                                                                                                                                                                                                                                                                                                                                                                                                                                                                                                                                                                                                                                                                                                                                                                                                                                                                                                                                                                                                                                                                                                                                                                                                                                                                                                                                                                                                                                                                                                                     | In white with low level W.C, pedestal wash hand basin, radiator, ceramic tiled floor, extractor fan.                                                                                                                                                                                                       |                      | bath, glass shower cubicle, part tiled walls, radiator. Frosted double glazed window to front.                                                                     |
|                                                                                                                                                                                                                                                                                                                                                                                                                                                                                                                                                                                                                                                                                                                                                                                                                                                                                                                                                                                                                                                                                                                                                                                                                                                                                                                                                                                                                                                                                                                                                                                                                                                                                                                                                                                                                                                                                                                                                                                                                                                                                                                                |                                                                                                                                                                                                                                                                                                            |                      | <u>OUTSIDE</u>                                                                                                                                                     |
| LOUNGE:                                                                                                                                                                                                                                                                                                                                                                                                                                                                                                                                                                                                                                                                                                                                                                                                                                                                                                                                                                                                                                                                                                                                                                                                                                                                                                                                                                                                                                                                                                                                                                                                                                                                                                                                                                                                                                                                                                                                                                                                                                                                                                                        | Two radiators, coved ceiling, engineered oak floor. Dual aspect double glazed windows to front and rear. Glazed doors into:                                                                                                                                                                                | REAR GARDEN:         | A mature and secluded East facing garden offering many varied trees and shrubs. There is also a paved patio, outside tap, hidden garden seat and side access gate. |
| <b>DINING ROOM:</b>                                                                                                                                                                                                                                                                                                                                                                                                                                                                                                                                                                                                                                                                                                                                                                                                                                                                                                                                                                                                                                                                                                                                                                                                                                                                                                                                                                                                                                                                                                                                                                                                                                                                                                                                                                                                                                                                                                                                                                                                                                                                                                            | Radiator, coved ceiling, engineered oak floor. Double                                                                                                                                                                                                                                                      |                      |                                                                                                                                                                    |
|                                                                                                                                                                                                                                                                                                                                                                                                                                                                                                                                                                                                                                                                                                                                                                                                                                                                                                                                                                                                                                                                                                                                                                                                                                                                                                                                                                                                                                                                                                                                                                                                                                                                                                                                                                                                                                                                                                                                                                                                                                                                                                                                | glazed French doors to rear.                                                                                                                                                                                                                                                                               | DETACHED<br>GARAGE:  | Brick built single garage with light, power and metal up and over door.                                                                                            |
| KITCHEN/BREAKFAST ROOM:                                                                                                                                                                                                                                                                                                                                                                                                                                                                                                                                                                                                                                                                                                                                                                                                                                                                                                                                                                                                                                                                                                                                                                                                                                                                                                                                                                                                                                                                                                                                                                                                                                                                                                                                                                                                                                                                                                                                                                                                                                                                                                        | floor, radiator, coved ceiling, integrated American                                                                                                                                                                                                                                                        | FRONT GARDEN:        | Inset shrub beds.                                                                                                                                                  |
|                                                                                                                                                                                                                                                                                                                                                                                                                                                                                                                                                                                                                                                                                                                                                                                                                                                                                                                                                                                                                                                                                                                                                                                                                                                                                                                                                                                                                                                                                                                                                                                                                                                                                                                                                                                                                                                                                                                                                                                                                                                                                                                                | fridge/freezer, built in electric oven and four ring gas<br>hob, tiled splash back, integrated dishwasher, laminate<br>worktops, stainless steel extractor hood, stainless steel<br>one and half bowl sink unit with chrome mixer tap.<br>Double glazed window to rear. Door to side access.<br>Door into: | DRIVEWAY:            | Pea shingled driveway approached via private lane, with space to park several cars.                                                                                |
|                                                                                                                                                                                                                                                                                                                                                                                                                                                                                                                                                                                                                                                                                                                                                                                                                                                                                                                                                                                                                                                                                                                                                                                                                                                                                                                                                                                                                                                                                                                                                                                                                                                                                                                                                                                                                                                                                                                                                                                                                                                                                                                                |                                                                                                                                                                                                                                                                                                            | COUNCIL TAX<br>BAND: | G - Runnymede Borough Council                                                                                                                                      |
| UTILITY ROOM:                                                                                                                                                                                                                                                                                                                                                                                                                                                                                                                                                                                                                                                                                                                                                                                                                                                                                                                                                                                                                                                                                                                                                                                                                                                                                                                                                                                                                                                                                                                                                                                                                                                                                                                                                                                                                                                                                                                                                                                                                                                                                                                  | Storage cupboards, sink unit, space for washing machine and tumble dryer. Double glazed window to front.                                                                                                                                                                                                   | <u>VIEWINGS:</u>     | By appointment with the clients selling agents, Nevin & Wells Residential on 01784 437 437 or visit www.nevinandwells.co.uk                                        |