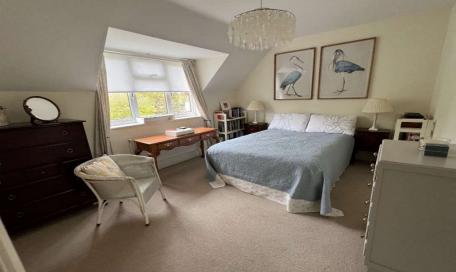

# Chertsey Lane, Staines upon Thames, Middlesex, TW18 3LQ

| energy zunief stanies apon mannes, mannes en mines en min |                                                                                                                                                                                                                                                                                                            |                      |                                                                                                                                                                    |
|--------------------------------------------------------------------------------------------------------------------------------------------------------------------------------------------------------------------------------------------------------------------------------------------------------------------------------------------------------------------------------------------------------------------------------------------------------------------------------------------------------------------------------------------------------------------------------------------------------------------------------------------------------------------------------------------------------------------------------------------------------------------------------------------------------------------------------------------------------------------------------------------------------------------------------------------------------------------------------------------------------------------------------------------------------------------------------------------------------------------------------------------------------------------------------------------------------------------------------------------------------------------------------------------------------------------------------------------------------------------------------------------------------------------------------------------------------------------------------------------------------------------------------------------------------------------------------------------------------------------------------------------------------------------------------------------------------------------------------------------------------------------------------------------------------------------------------------------------------------------------------------------------------------------------------------------------------------------------------------------------------------------------------------------------------------------------------------------------------------------------------|------------------------------------------------------------------------------------------------------------------------------------------------------------------------------------------------------------------------------------------------------------------------------------------------------------|----------------------|--------------------------------------------------------------------------------------------------------------------------------------------------------------------|
| Built in 2003, to a traditional construction, a superbly presented family home, off a private lane. This spacious property offers four double bedrooms, two reception rooms, kitchen/breakfast room ,study, cloakroom, utility room and three bathrooms (two en-suite) Externally there is a secluded 62ft (18.09m) rear garden, detached garage and driveway parking for several cars. Access to Staines station and High Street shops/restaurants is close at hand. State and private schools are also nearby.                                                                                                                                                                                                                                                                                                                                                                                                                                                                                                                                                                                                                                                                                                                                                                                                                                                                                                                                                                                                                                                                                                                                                                                                                                                                                                                                                                                                                                                                                                                                                                                                               |                                                                                                                                                                                                                                                                                                            | LANDING:             | Hatch to loft space with folding ladder and light, storage cupboard, airing cupboard housing hot water cylinder, radiator. Part galleried over hall.               |
|                                                                                                                                                                                                                                                                                                                                                                                                                                                                                                                                                                                                                                                                                                                                                                                                                                                                                                                                                                                                                                                                                                                                                                                                                                                                                                                                                                                                                                                                                                                                                                                                                                                                                                                                                                                                                                                                                                                                                                                                                                                                                                                                |                                                                                                                                                                                                                                                                                                            | BEDROOM ONE:         | Radiator. Double glazed window to rear. Door into:                                                                                                                 |
|                                                                                                                                                                                                                                                                                                                                                                                                                                                                                                                                                                                                                                                                                                                                                                                                                                                                                                                                                                                                                                                                                                                                                                                                                                                                                                                                                                                                                                                                                                                                                                                                                                                                                                                                                                                                                                                                                                                                                                                                                                                                                                                                |                                                                                                                                                                                                                                                                                                            | EN-SUITE SHOWER:     | In white with low level W.C, wash hand basin, shower cubicle, radiator. Double glazed window to rear.                                                              |
| PRIVATE LANE:                                                                                                                                                                                                                                                                                                                                                                                                                                                                                                                                                                                                                                                                                                                                                                                                                                                                                                                                                                                                                                                                                                                                                                                                                                                                                                                                                                                                                                                                                                                                                                                                                                                                                                                                                                                                                                                                                                                                                                                                                                                                                                                  | Access to front of property.                                                                                                                                                                                                                                                                               | BEDROOM TWO:         | Radiator. Double glazed window to rear. Door into:                                                                                                                 |
| RECESSED PORCH:                                                                                                                                                                                                                                                                                                                                                                                                                                                                                                                                                                                                                                                                                                                                                                                                                                                                                                                                                                                                                                                                                                                                                                                                                                                                                                                                                                                                                                                                                                                                                                                                                                                                                                                                                                                                                                                                                                                                                                                                                                                                                                                | Approached via Yorkstone steps. Hardwood front door.                                                                                                                                                                                                                                                       | EN-SUITE SHOWER:     | In white with low level W.C, wash hand basin, shower cubicle,                                                                                                      |
| <b>ENTRANCE HALL:</b>                                                                                                                                                                                                                                                                                                                                                                                                                                                                                                                                                                                                                                                                                                                                                                                                                                                                                                                                                                                                                                                                                                                                                                                                                                                                                                                                                                                                                                                                                                                                                                                                                                                                                                                                                                                                                                                                                                                                                                                                                                                                                                          | Radiator, engineered oak floor, under stair cupboard,                                                                                                                                                                                                                                                      |                      | radiator, extractor fan.                                                                                                                                           |
|                                                                                                                                                                                                                                                                                                                                                                                                                                                                                                                                                                                                                                                                                                                                                                                                                                                                                                                                                                                                                                                                                                                                                                                                                                                                                                                                                                                                                                                                                                                                                                                                                                                                                                                                                                                                                                                                                                                                                                                                                                                                                                                                | coved ceiling, stairs to first floor. Double glazed window to front.                                                                                                                                                                                                                                       | BEDROOM THREE:       | Radiator, built in wardrobe. Double glazed window to front.                                                                                                        |
| STUDY:                                                                                                                                                                                                                                                                                                                                                                                                                                                                                                                                                                                                                                                                                                                                                                                                                                                                                                                                                                                                                                                                                                                                                                                                                                                                                                                                                                                                                                                                                                                                                                                                                                                                                                                                                                                                                                                                                                                                                                                                                                                                                                                         | Radiator. Engineered oak floor, coved ceiling. Double glazed window to front.                                                                                                                                                                                                                              | BEDROOM FOUR:        | Radiator. Double glazed window to front.                                                                                                                           |
|                                                                                                                                                                                                                                                                                                                                                                                                                                                                                                                                                                                                                                                                                                                                                                                                                                                                                                                                                                                                                                                                                                                                                                                                                                                                                                                                                                                                                                                                                                                                                                                                                                                                                                                                                                                                                                                                                                                                                                                                                                                                                                                                |                                                                                                                                                                                                                                                                                                            | BATHROOM:            | In white with low level W.C, pedestal wash hand basin, panel                                                                                                       |
| CLOAKROOM:                                                                                                                                                                                                                                                                                                                                                                                                                                                                                                                                                                                                                                                                                                                                                                                                                                                                                                                                                                                                                                                                                                                                                                                                                                                                                                                                                                                                                                                                                                                                                                                                                                                                                                                                                                                                                                                                                                                                                                                                                                                                                                                     | In white with low level W.C, pedestal wash hand basin, radiator, ceramic tiled floor, extractor fan.                                                                                                                                                                                                       |                      | bath, glass shower cubicle, part tiled walls, radiator. Frosted double glazed window to front.                                                                     |
|                                                                                                                                                                                                                                                                                                                                                                                                                                                                                                                                                                                                                                                                                                                                                                                                                                                                                                                                                                                                                                                                                                                                                                                                                                                                                                                                                                                                                                                                                                                                                                                                                                                                                                                                                                                                                                                                                                                                                                                                                                                                                                                                |                                                                                                                                                                                                                                                                                                            |                      | <u>OUTSIDE</u>                                                                                                                                                     |
| LOUNGE:                                                                                                                                                                                                                                                                                                                                                                                                                                                                                                                                                                                                                                                                                                                                                                                                                                                                                                                                                                                                                                                                                                                                                                                                                                                                                                                                                                                                                                                                                                                                                                                                                                                                                                                                                                                                                                                                                                                                                                                                                                                                                                                        | Two radiators, coved ceiling, engineered oak floor. Dual aspect double glazed windows to front and rear. Glazed doors into:                                                                                                                                                                                | REAR GARDEN:         | A mature and secluded East facing garden offering many varied trees and shrubs. There is also a paved patio, outside tap, hidden garden seat and side access gate. |
| <b>DINING ROOM:</b>                                                                                                                                                                                                                                                                                                                                                                                                                                                                                                                                                                                                                                                                                                                                                                                                                                                                                                                                                                                                                                                                                                                                                                                                                                                                                                                                                                                                                                                                                                                                                                                                                                                                                                                                                                                                                                                                                                                                                                                                                                                                                                            | Radiator, coved ceiling, engineered oak floor. Double                                                                                                                                                                                                                                                      |                      |                                                                                                                                                                    |
|                                                                                                                                                                                                                                                                                                                                                                                                                                                                                                                                                                                                                                                                                                                                                                                                                                                                                                                                                                                                                                                                                                                                                                                                                                                                                                                                                                                                                                                                                                                                                                                                                                                                                                                                                                                                                                                                                                                                                                                                                                                                                                                                | glazed French doors to rear.                                                                                                                                                                                                                                                                               | DETACHED<br>GARAGE:  | Brick built single garage with light, power and metal up and over door.                                                                                            |
| KITCHEN/BREAKFAST ROOM:                                                                                                                                                                                                                                                                                                                                                                                                                                                                                                                                                                                                                                                                                                                                                                                                                                                                                                                                                                                                                                                                                                                                                                                                                                                                                                                                                                                                                                                                                                                                                                                                                                                                                                                                                                                                                                                                                                                                                                                                                                                                                                        | floor, radiator, coved ceiling, integrated American                                                                                                                                                                                                                                                        | FRONT GARDEN:        | Inset shrub beds.                                                                                                                                                  |
|                                                                                                                                                                                                                                                                                                                                                                                                                                                                                                                                                                                                                                                                                                                                                                                                                                                                                                                                                                                                                                                                                                                                                                                                                                                                                                                                                                                                                                                                                                                                                                                                                                                                                                                                                                                                                                                                                                                                                                                                                                                                                                                                | fridge/freezer, built in electric oven and four ring gas<br>hob, tiled splash back, integrated dishwasher, laminate<br>worktops, stainless steel extractor hood, stainless steel<br>one and half bowl sink unit with chrome mixer tap.<br>Double glazed window to rear. Door to side access.<br>Door into: | DRIVEWAY:            | Pea shingled driveway approached via private lane, with space to park several cars.                                                                                |
|                                                                                                                                                                                                                                                                                                                                                                                                                                                                                                                                                                                                                                                                                                                                                                                                                                                                                                                                                                                                                                                                                                                                                                                                                                                                                                                                                                                                                                                                                                                                                                                                                                                                                                                                                                                                                                                                                                                                                                                                                                                                                                                                |                                                                                                                                                                                                                                                                                                            | COUNCIL TAX<br>BAND: | G - Runnymede Borough Council                                                                                                                                      |
| UTILITY ROOM:                                                                                                                                                                                                                                                                                                                                                                                                                                                                                                                                                                                                                                                                                                                                                                                                                                                                                                                                                                                                                                                                                                                                                                                                                                                                                                                                                                                                                                                                                                                                                                                                                                                                                                                                                                                                                                                                                                                                                                                                                                                                                                                  | Storage cupboards, sink unit, space for washing machine and tumble dryer. Double glazed window to front.                                                                                                                                                                                                   | <u>VIEWINGS:</u>     | By appointment with the clients selling agents, Nevin & Wells Residential on 01784 437 437 or visit www.nevinandwells.co.uk                                        |