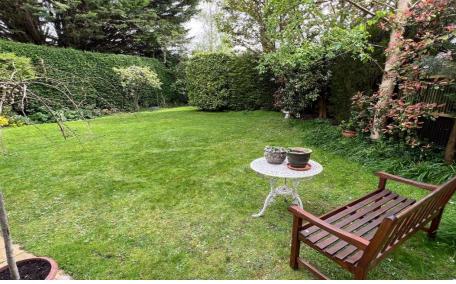

# Chertsey Lane, Staines upon Thames, Middlesex, TW18 3LQ

| energy zunief stanies apon mannes, mannes en mines en min |                                                                                                                                                                                                                                                                                                            |                      |                                                                                                                                                                    |
|--------------------------------------------------------------------------------------------------------------------------------------------------------------------------------------------------------------------------------------------------------------------------------------------------------------------------------------------------------------------------------------------------------------------------------------------------------------------------------------------------------------------------------------------------------------------------------------------------------------------------------------------------------------------------------------------------------------------------------------------------------------------------------------------------------------------------------------------------------------------------------------------------------------------------------------------------------------------------------------------------------------------------------------------------------------------------------------------------------------------------------------------------------------------------------------------------------------------------------------------------------------------------------------------------------------------------------------------------------------------------------------------------------------------------------------------------------------------------------------------------------------------------------------------------------------------------------------------------------------------------------------------------------------------------------------------------------------------------------------------------------------------------------------------------------------------------------------------------------------------------------------------------------------------------------------------------------------------------------------------------------------------------------------------------------------------------------------------------------------------------------|------------------------------------------------------------------------------------------------------------------------------------------------------------------------------------------------------------------------------------------------------------------------------------------------------------|----------------------|--------------------------------------------------------------------------------------------------------------------------------------------------------------------|
| Built in 2003, to a traditional construction, a superbly presented family home, off a private lane. This spacious property offers four double bedrooms, two reception rooms, kitchen/breakfast room ,study, cloakroom, utility room and three bathrooms (two en-suite) Externally there is a secluded 62ft (18.09m) rear garden, detached garage and driveway parking for several cars. Access to Staines station and High Street shops/restaurants is close at hand. State and private schools are also nearby.                                                                                                                                                                                                                                                                                                                                                                                                                                                                                                                                                                                                                                                                                                                                                                                                                                                                                                                                                                                                                                                                                                                                                                                                                                                                                                                                                                                                                                                                                                                                                                                                               |                                                                                                                                                                                                                                                                                                            | LANDING:             | Hatch to loft space with folding ladder and light, storage cupboard, airing cupboard housing hot water cylinder, radiator. Part galleried over hall.               |
|                                                                                                                                                                                                                                                                                                                                                                                                                                                                                                                                                                                                                                                                                                                                                                                                                                                                                                                                                                                                                                                                                                                                                                                                                                                                                                                                                                                                                                                                                                                                                                                                                                                                                                                                                                                                                                                                                                                                                                                                                                                                                                                                |                                                                                                                                                                                                                                                                                                            | BEDROOM ONE:         | Radiator. Double glazed window to rear. Door into:                                                                                                                 |
|                                                                                                                                                                                                                                                                                                                                                                                                                                                                                                                                                                                                                                                                                                                                                                                                                                                                                                                                                                                                                                                                                                                                                                                                                                                                                                                                                                                                                                                                                                                                                                                                                                                                                                                                                                                                                                                                                                                                                                                                                                                                                                                                |                                                                                                                                                                                                                                                                                                            | EN-SUITE SHOWER:     | In white with low level W.C, wash hand basin, shower cubicle, radiator. Double glazed window to rear.                                                              |
| PRIVATE LANE:                                                                                                                                                                                                                                                                                                                                                                                                                                                                                                                                                                                                                                                                                                                                                                                                                                                                                                                                                                                                                                                                                                                                                                                                                                                                                                                                                                                                                                                                                                                                                                                                                                                                                                                                                                                                                                                                                                                                                                                                                                                                                                                  | Access to front of property.                                                                                                                                                                                                                                                                               | BEDROOM TWO:         | Radiator. Double glazed window to rear. Door into:                                                                                                                 |
| RECESSED PORCH:                                                                                                                                                                                                                                                                                                                                                                                                                                                                                                                                                                                                                                                                                                                                                                                                                                                                                                                                                                                                                                                                                                                                                                                                                                                                                                                                                                                                                                                                                                                                                                                                                                                                                                                                                                                                                                                                                                                                                                                                                                                                                                                | Approached via Yorkstone steps. Hardwood front door.                                                                                                                                                                                                                                                       | EN-SUITE SHOWER:     | In white with low level W.C, wash hand basin, shower cubicle,                                                                                                      |
| <b>ENTRANCE HALL:</b>                                                                                                                                                                                                                                                                                                                                                                                                                                                                                                                                                                                                                                                                                                                                                                                                                                                                                                                                                                                                                                                                                                                                                                                                                                                                                                                                                                                                                                                                                                                                                                                                                                                                                                                                                                                                                                                                                                                                                                                                                                                                                                          | Radiator, engineered oak floor, under stair cupboard,                                                                                                                                                                                                                                                      |                      | radiator, extractor fan.                                                                                                                                           |
|                                                                                                                                                                                                                                                                                                                                                                                                                                                                                                                                                                                                                                                                                                                                                                                                                                                                                                                                                                                                                                                                                                                                                                                                                                                                                                                                                                                                                                                                                                                                                                                                                                                                                                                                                                                                                                                                                                                                                                                                                                                                                                                                | coved ceiling, stairs to first floor. Double glazed window to front.                                                                                                                                                                                                                                       | BEDROOM THREE:       | Radiator, built in wardrobe. Double glazed window to front.                                                                                                        |
| STUDY:                                                                                                                                                                                                                                                                                                                                                                                                                                                                                                                                                                                                                                                                                                                                                                                                                                                                                                                                                                                                                                                                                                                                                                                                                                                                                                                                                                                                                                                                                                                                                                                                                                                                                                                                                                                                                                                                                                                                                                                                                                                                                                                         | Radiator. Engineered oak floor, coved ceiling. Double glazed window to front.                                                                                                                                                                                                                              | BEDROOM FOUR:        | Radiator. Double glazed window to front.                                                                                                                           |
|                                                                                                                                                                                                                                                                                                                                                                                                                                                                                                                                                                                                                                                                                                                                                                                                                                                                                                                                                                                                                                                                                                                                                                                                                                                                                                                                                                                                                                                                                                                                                                                                                                                                                                                                                                                                                                                                                                                                                                                                                                                                                                                                |                                                                                                                                                                                                                                                                                                            | BATHROOM:            | In white with low level W.C, pedestal wash hand basin, panel                                                                                                       |
| CLOAKROOM:                                                                                                                                                                                                                                                                                                                                                                                                                                                                                                                                                                                                                                                                                                                                                                                                                                                                                                                                                                                                                                                                                                                                                                                                                                                                                                                                                                                                                                                                                                                                                                                                                                                                                                                                                                                                                                                                                                                                                                                                                                                                                                                     | In white with low level W.C, pedestal wash hand basin, radiator, ceramic tiled floor, extractor fan.                                                                                                                                                                                                       |                      | bath, glass shower cubicle, part tiled walls, radiator. Frosted double glazed window to front.                                                                     |
|                                                                                                                                                                                                                                                                                                                                                                                                                                                                                                                                                                                                                                                                                                                                                                                                                                                                                                                                                                                                                                                                                                                                                                                                                                                                                                                                                                                                                                                                                                                                                                                                                                                                                                                                                                                                                                                                                                                                                                                                                                                                                                                                |                                                                                                                                                                                                                                                                                                            |                      | <u>OUTSIDE</u>                                                                                                                                                     |
| LOUNGE:                                                                                                                                                                                                                                                                                                                                                                                                                                                                                                                                                                                                                                                                                                                                                                                                                                                                                                                                                                                                                                                                                                                                                                                                                                                                                                                                                                                                                                                                                                                                                                                                                                                                                                                                                                                                                                                                                                                                                                                                                                                                                                                        | Two radiators, coved ceiling, engineered oak floor. Dual aspect double glazed windows to front and rear. Glazed doors into:                                                                                                                                                                                | REAR GARDEN:         | A mature and secluded East facing garden offering many varied trees and shrubs. There is also a paved patio, outside tap, hidden garden seat and side access gate. |
| <b>DINING ROOM:</b>                                                                                                                                                                                                                                                                                                                                                                                                                                                                                                                                                                                                                                                                                                                                                                                                                                                                                                                                                                                                                                                                                                                                                                                                                                                                                                                                                                                                                                                                                                                                                                                                                                                                                                                                                                                                                                                                                                                                                                                                                                                                                                            | Radiator, coved ceiling, engineered oak floor. Double                                                                                                                                                                                                                                                      |                      |                                                                                                                                                                    |
|                                                                                                                                                                                                                                                                                                                                                                                                                                                                                                                                                                                                                                                                                                                                                                                                                                                                                                                                                                                                                                                                                                                                                                                                                                                                                                                                                                                                                                                                                                                                                                                                                                                                                                                                                                                                                                                                                                                                                                                                                                                                                                                                | glazed French doors to rear.                                                                                                                                                                                                                                                                               | DETACHED<br>GARAGE:  | Brick built single garage with light, power and metal up and over door.                                                                                            |
| KITCHEN/BREAKFAST ROOM:                                                                                                                                                                                                                                                                                                                                                                                                                                                                                                                                                                                                                                                                                                                                                                                                                                                                                                                                                                                                                                                                                                                                                                                                                                                                                                                                                                                                                                                                                                                                                                                                                                                                                                                                                                                                                                                                                                                                                                                                                                                                                                        | floor, radiator, coved ceiling, integrated American                                                                                                                                                                                                                                                        | FRONT GARDEN:        | Inset shrub beds.                                                                                                                                                  |
|                                                                                                                                                                                                                                                                                                                                                                                                                                                                                                                                                                                                                                                                                                                                                                                                                                                                                                                                                                                                                                                                                                                                                                                                                                                                                                                                                                                                                                                                                                                                                                                                                                                                                                                                                                                                                                                                                                                                                                                                                                                                                                                                | fridge/freezer, built in electric oven and four ring gas<br>hob, tiled splash back, integrated dishwasher, laminate<br>worktops, stainless steel extractor hood, stainless steel<br>one and half bowl sink unit with chrome mixer tap.<br>Double glazed window to rear. Door to side access.<br>Door into: | DRIVEWAY:            | Pea shingled driveway approached via private lane, with space to park several cars.                                                                                |
|                                                                                                                                                                                                                                                                                                                                                                                                                                                                                                                                                                                                                                                                                                                                                                                                                                                                                                                                                                                                                                                                                                                                                                                                                                                                                                                                                                                                                                                                                                                                                                                                                                                                                                                                                                                                                                                                                                                                                                                                                                                                                                                                |                                                                                                                                                                                                                                                                                                            | COUNCIL TAX<br>BAND: | G - Runnymede Borough Council                                                                                                                                      |
| UTILITY ROOM:                                                                                                                                                                                                                                                                                                                                                                                                                                                                                                                                                                                                                                                                                                                                                                                                                                                                                                                                                                                                                                                                                                                                                                                                                                                                                                                                                                                                                                                                                                                                                                                                                                                                                                                                                                                                                                                                                                                                                                                                                                                                                                                  | Storage cupboards, sink unit, space for washing machine and tumble dryer. Double glazed window to front.                                                                                                                                                                                                   | <u>VIEWINGS:</u>     | By appointment with the clients selling agents, Nevin & Wells Residential on 01784 437 437 or visit www.nevinandwells.co.uk                                        |