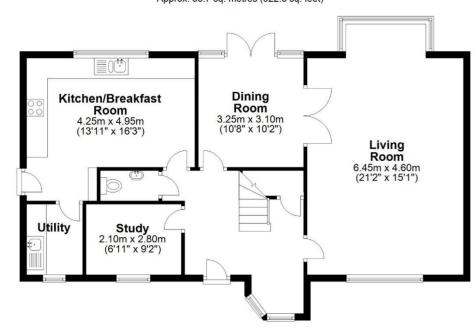

## **FLOORPLAN**

#### **Ground Floor**

Approx. 85.7 sq. metres (922.8 sq. feet)

First Floor

Approx. 90.6 sq. metres (975.6 sq. feet)

Total area: approx. 194.5 sq. metres (2094.0 sq. feet)