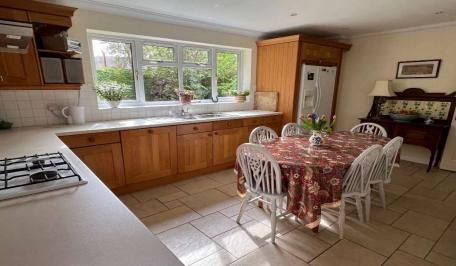

# Chertsey Lane, Staines upon Thames, Middlesex, TW18 3LQ

| energy zunief stanies apon mannes, mannes en mines en min |                                                                                                                                                                                                                                                                                                            |                      |                                                                                                                                                                    |
|--------------------------------------------------------------------------------------------------------------------------------------------------------------------------------------------------------------------------------------------------------------------------------------------------------------------------------------------------------------------------------------------------------------------------------------------------------------------------------------------------------------------------------------------------------------------------------------------------------------------------------------------------------------------------------------------------------------------------------------------------------------------------------------------------------------------------------------------------------------------------------------------------------------------------------------------------------------------------------------------------------------------------------------------------------------------------------------------------------------------------------------------------------------------------------------------------------------------------------------------------------------------------------------------------------------------------------------------------------------------------------------------------------------------------------------------------------------------------------------------------------------------------------------------------------------------------------------------------------------------------------------------------------------------------------------------------------------------------------------------------------------------------------------------------------------------------------------------------------------------------------------------------------------------------------------------------------------------------------------------------------------------------------------------------------------------------------------------------------------------------------|------------------------------------------------------------------------------------------------------------------------------------------------------------------------------------------------------------------------------------------------------------------------------------------------------------|----------------------|--------------------------------------------------------------------------------------------------------------------------------------------------------------------|
| Built in 2003, to a traditional construction, a superbly presented family home, off a private lane. This spacious property offers four double bedrooms, two reception rooms, kitchen/breakfast room ,study, cloakroom, utility room and three bathrooms (two en-suite) Externally there is a secluded 62ft (18.09m) rear garden, detached garage and driveway parking for several cars. Access to Staines station and High Street shops/restaurants is close at hand. State and private schools are also nearby.                                                                                                                                                                                                                                                                                                                                                                                                                                                                                                                                                                                                                                                                                                                                                                                                                                                                                                                                                                                                                                                                                                                                                                                                                                                                                                                                                                                                                                                                                                                                                                                                               |                                                                                                                                                                                                                                                                                                            | LANDING:             | Hatch to loft space with folding ladder and light, storage cupboard, airing cupboard housing hot water cylinder, radiator. Part galleried over hall.               |
|                                                                                                                                                                                                                                                                                                                                                                                                                                                                                                                                                                                                                                                                                                                                                                                                                                                                                                                                                                                                                                                                                                                                                                                                                                                                                                                                                                                                                                                                                                                                                                                                                                                                                                                                                                                                                                                                                                                                                                                                                                                                                                                                |                                                                                                                                                                                                                                                                                                            | BEDROOM ONE:         | Radiator. Double glazed window to rear. Door into:                                                                                                                 |
|                                                                                                                                                                                                                                                                                                                                                                                                                                                                                                                                                                                                                                                                                                                                                                                                                                                                                                                                                                                                                                                                                                                                                                                                                                                                                                                                                                                                                                                                                                                                                                                                                                                                                                                                                                                                                                                                                                                                                                                                                                                                                                                                |                                                                                                                                                                                                                                                                                                            | EN-SUITE SHOWER:     | In white with low level W.C, wash hand basin, shower cubicle, radiator. Double glazed window to rear.                                                              |
| PRIVATE LANE:                                                                                                                                                                                                                                                                                                                                                                                                                                                                                                                                                                                                                                                                                                                                                                                                                                                                                                                                                                                                                                                                                                                                                                                                                                                                                                                                                                                                                                                                                                                                                                                                                                                                                                                                                                                                                                                                                                                                                                                                                                                                                                                  | Access to front of property.                                                                                                                                                                                                                                                                               | BEDROOM TWO:         | Radiator. Double glazed window to rear. Door into:                                                                                                                 |
| RECESSED PORCH:                                                                                                                                                                                                                                                                                                                                                                                                                                                                                                                                                                                                                                                                                                                                                                                                                                                                                                                                                                                                                                                                                                                                                                                                                                                                                                                                                                                                                                                                                                                                                                                                                                                                                                                                                                                                                                                                                                                                                                                                                                                                                                                | Approached via Yorkstone steps. Hardwood front door.                                                                                                                                                                                                                                                       | EN-SUITE SHOWER:     | In white with low level W.C, wash hand basin, shower cubicle,                                                                                                      |
| <b>ENTRANCE HALL:</b>                                                                                                                                                                                                                                                                                                                                                                                                                                                                                                                                                                                                                                                                                                                                                                                                                                                                                                                                                                                                                                                                                                                                                                                                                                                                                                                                                                                                                                                                                                                                                                                                                                                                                                                                                                                                                                                                                                                                                                                                                                                                                                          | Radiator, engineered oak floor, under stair cupboard,                                                                                                                                                                                                                                                      |                      | radiator, extractor fan.                                                                                                                                           |
|                                                                                                                                                                                                                                                                                                                                                                                                                                                                                                                                                                                                                                                                                                                                                                                                                                                                                                                                                                                                                                                                                                                                                                                                                                                                                                                                                                                                                                                                                                                                                                                                                                                                                                                                                                                                                                                                                                                                                                                                                                                                                                                                | coved ceiling, stairs to first floor. Double glazed window to front.                                                                                                                                                                                                                                       | BEDROOM THREE:       | Radiator, built in wardrobe. Double glazed window to front.                                                                                                        |
| STUDY:                                                                                                                                                                                                                                                                                                                                                                                                                                                                                                                                                                                                                                                                                                                                                                                                                                                                                                                                                                                                                                                                                                                                                                                                                                                                                                                                                                                                                                                                                                                                                                                                                                                                                                                                                                                                                                                                                                                                                                                                                                                                                                                         | Radiator. Engineered oak floor, coved ceiling. Double glazed window to front.                                                                                                                                                                                                                              | BEDROOM FOUR:        | Radiator. Double glazed window to front.                                                                                                                           |
|                                                                                                                                                                                                                                                                                                                                                                                                                                                                                                                                                                                                                                                                                                                                                                                                                                                                                                                                                                                                                                                                                                                                                                                                                                                                                                                                                                                                                                                                                                                                                                                                                                                                                                                                                                                                                                                                                                                                                                                                                                                                                                                                |                                                                                                                                                                                                                                                                                                            | BATHROOM:            | In white with low level W.C, pedestal wash hand basin, panel                                                                                                       |
| CLOAKROOM:                                                                                                                                                                                                                                                                                                                                                                                                                                                                                                                                                                                                                                                                                                                                                                                                                                                                                                                                                                                                                                                                                                                                                                                                                                                                                                                                                                                                                                                                                                                                                                                                                                                                                                                                                                                                                                                                                                                                                                                                                                                                                                                     | In white with low level W.C, pedestal wash hand basin, radiator, ceramic tiled floor, extractor fan.                                                                                                                                                                                                       |                      | bath, glass shower cubicle, part tiled walls, radiator. Frosted double glazed window to front.                                                                     |
|                                                                                                                                                                                                                                                                                                                                                                                                                                                                                                                                                                                                                                                                                                                                                                                                                                                                                                                                                                                                                                                                                                                                                                                                                                                                                                                                                                                                                                                                                                                                                                                                                                                                                                                                                                                                                                                                                                                                                                                                                                                                                                                                |                                                                                                                                                                                                                                                                                                            |                      | <u>OUTSIDE</u>                                                                                                                                                     |
| LOUNGE:                                                                                                                                                                                                                                                                                                                                                                                                                                                                                                                                                                                                                                                                                                                                                                                                                                                                                                                                                                                                                                                                                                                                                                                                                                                                                                                                                                                                                                                                                                                                                                                                                                                                                                                                                                                                                                                                                                                                                                                                                                                                                                                        | Two radiators, coved ceiling, engineered oak floor. Dual aspect double glazed windows to front and rear. Glazed doors into:                                                                                                                                                                                | REAR GARDEN:         | A mature and secluded East facing garden offering many varied trees and shrubs. There is also a paved patio, outside tap, hidden garden seat and side access gate. |
| <b>DINING ROOM:</b>                                                                                                                                                                                                                                                                                                                                                                                                                                                                                                                                                                                                                                                                                                                                                                                                                                                                                                                                                                                                                                                                                                                                                                                                                                                                                                                                                                                                                                                                                                                                                                                                                                                                                                                                                                                                                                                                                                                                                                                                                                                                                                            | Radiator, coved ceiling, engineered oak floor. Double                                                                                                                                                                                                                                                      |                      |                                                                                                                                                                    |
|                                                                                                                                                                                                                                                                                                                                                                                                                                                                                                                                                                                                                                                                                                                                                                                                                                                                                                                                                                                                                                                                                                                                                                                                                                                                                                                                                                                                                                                                                                                                                                                                                                                                                                                                                                                                                                                                                                                                                                                                                                                                                                                                | glazed French doors to rear.                                                                                                                                                                                                                                                                               | DETACHED<br>GARAGE:  | Brick built single garage with light, power and metal up and over door.                                                                                            |
| KITCHEN/BREAKFAST ROOM:                                                                                                                                                                                                                                                                                                                                                                                                                                                                                                                                                                                                                                                                                                                                                                                                                                                                                                                                                                                                                                                                                                                                                                                                                                                                                                                                                                                                                                                                                                                                                                                                                                                                                                                                                                                                                                                                                                                                                                                                                                                                                                        | floor, radiator, coved ceiling, integrated American                                                                                                                                                                                                                                                        | FRONT GARDEN:        | Inset shrub beds.                                                                                                                                                  |
|                                                                                                                                                                                                                                                                                                                                                                                                                                                                                                                                                                                                                                                                                                                                                                                                                                                                                                                                                                                                                                                                                                                                                                                                                                                                                                                                                                                                                                                                                                                                                                                                                                                                                                                                                                                                                                                                                                                                                                                                                                                                                                                                | fridge/freezer, built in electric oven and four ring gas<br>hob, tiled splash back, integrated dishwasher, laminate<br>worktops, stainless steel extractor hood, stainless steel<br>one and half bowl sink unit with chrome mixer tap.<br>Double glazed window to rear. Door to side access.<br>Door into: | DRIVEWAY:            | Pea shingled driveway approached via private lane, with space to park several cars.                                                                                |
|                                                                                                                                                                                                                                                                                                                                                                                                                                                                                                                                                                                                                                                                                                                                                                                                                                                                                                                                                                                                                                                                                                                                                                                                                                                                                                                                                                                                                                                                                                                                                                                                                                                                                                                                                                                                                                                                                                                                                                                                                                                                                                                                |                                                                                                                                                                                                                                                                                                            | COUNCIL TAX<br>BAND: | G - Runnymede Borough Council                                                                                                                                      |
| UTILITY ROOM:                                                                                                                                                                                                                                                                                                                                                                                                                                                                                                                                                                                                                                                                                                                                                                                                                                                                                                                                                                                                                                                                                                                                                                                                                                                                                                                                                                                                                                                                                                                                                                                                                                                                                                                                                                                                                                                                                                                                                                                                                                                                                                                  | Storage cupboards, sink unit, space for washing machine and tumble dryer. Double glazed window to front.                                                                                                                                                                                                   | <u>VIEWINGS:</u>     | By appointment with the clients selling agents, Nevin & Wells Residential on 01784 437 437 or visit www.nevinandwells.co.uk                                        |