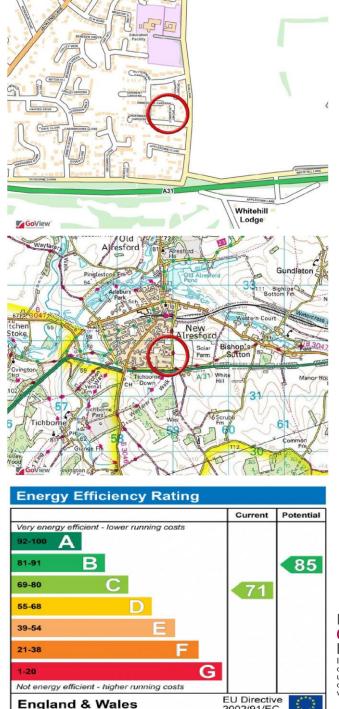

## Asking Rent £ 1,800 PCM

- EPC Rating C
- Holding Deposit £415.38
- Deposit £2,076.90
- Council Tax Band E
- Corner Plot
- Modern Kitchen
- Sitting / Dining Room
- Master Bedroom with En-Suite Shower Room
- Two Further Bedrooms
- Family Bathroom
- Garden
- Off Road Parking

2002/91/EC