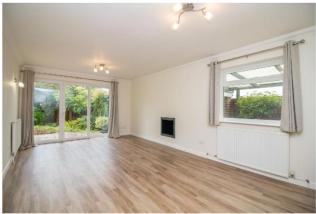

A superbly presented three bedroom bungalow set on a corner plot in a popular residential area.

Upon entering, there is a welcoming hallway with doors through to the principal rooms. There is a modern kitchen / breakfast room, which features a range of modern base and eye level units and integrated appliances. The sitting / dining room is of a good size, and has door out onto the patio. The master bedroom, with views over the garden, features and en-suite shower room. There are two further bedrooms and a family bathroom.

To the front, there is a well-kept garden and off road parking. There is a garage door to the side, which gives access to a covered patio area and tandem garage beyond.

The private rear garden has a patio area and lawn.