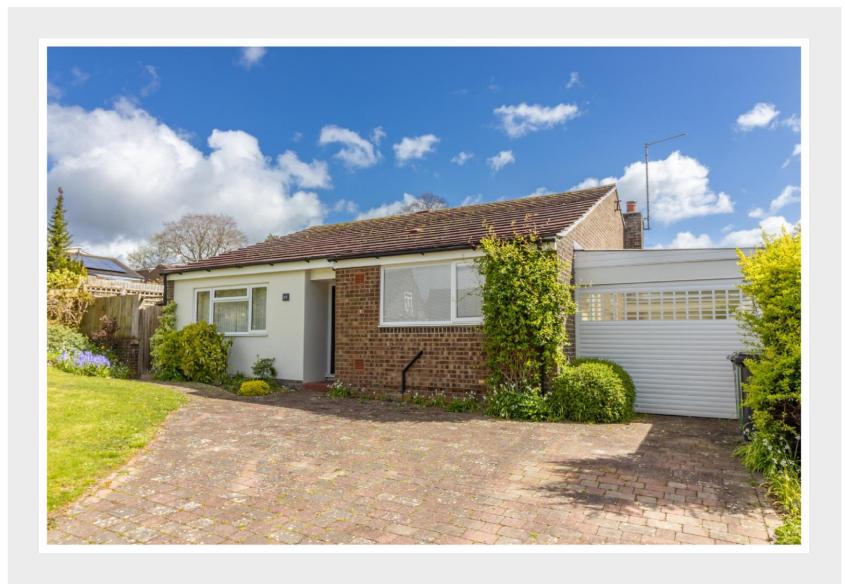

A superbly presented three bedroom bungalow set on a corner plot in a popular residential area.

Upon entering, there is a welcoming hallway with doors through to the principal rooms. There is a modern kitchen / breakfast room, which features a range of modern base and eye level units and integrated appliances. The sitting / dining room is of a good size, and has door out onto the patio. The master bedroom, with views over the garden, features and en-suite shower room. There are two further bedrooms and a family bathroom.

To the front, there is a well-kept garden and off road parking. There is a garage door to the side, which gives access to a covered patio area and tandem garage beyond.

The private rear garden has a patio area and lawn.