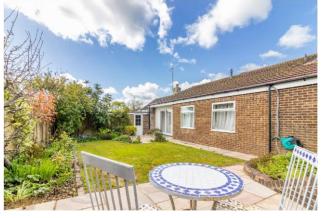

To the front, there is a well-kept garden and off road parking. There is a garage door to the side, which gives access to a covered patio area and tandem garage beyond.

The private rear garden has a patio area and lawn.