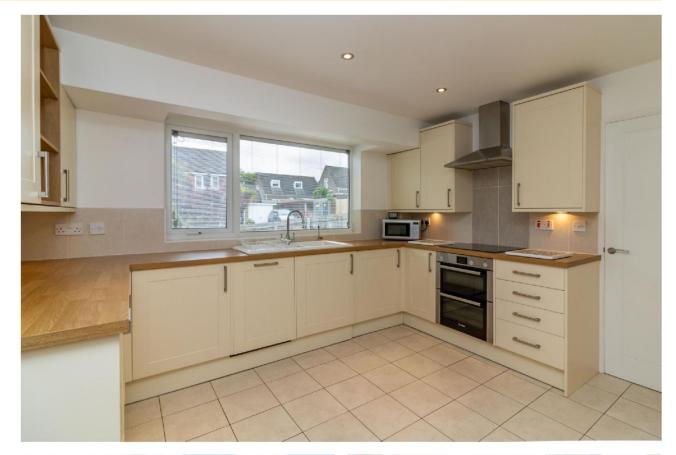

A superbly presented three bedroom bungalow set on a corner plot in a popular residential area.

Upon entering, there is a welcoming hallway with doors through to the principal rooms. There is a modern kitchen / breakfast room, which features a range of modern base and eye level units and integrated appliances. The sitting / dining room is of a good size, and has door out onto the patio. The master bedroom, with views over the garden, features and en-suite shower room. There are two further bedrooms and a family bathroom.