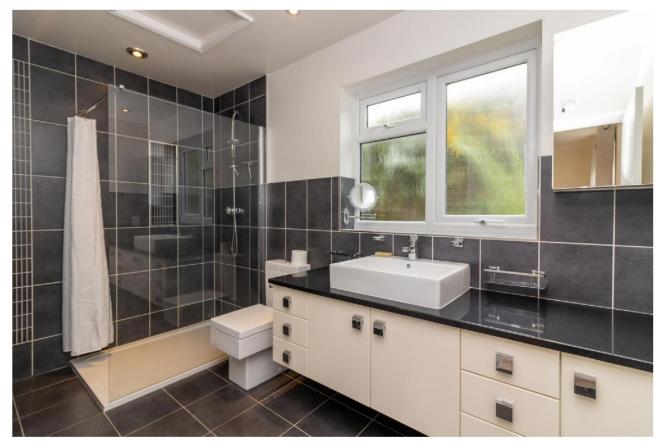

A superbly presented three bedroom bungalow set on a corner plot in a popular residential area.

Upon entering, there is a welcoming hallway with doors through to the principal rooms. There is a modern kitchen / breakfast room, which features a range of modern base and eye level units and integrated appliances. The sitting / dining room is of a good size, and has door out onto the patio. The master bedroom, with views over the garden, features and en-suite shower room. There are two further bedrooms and a family bathroom.