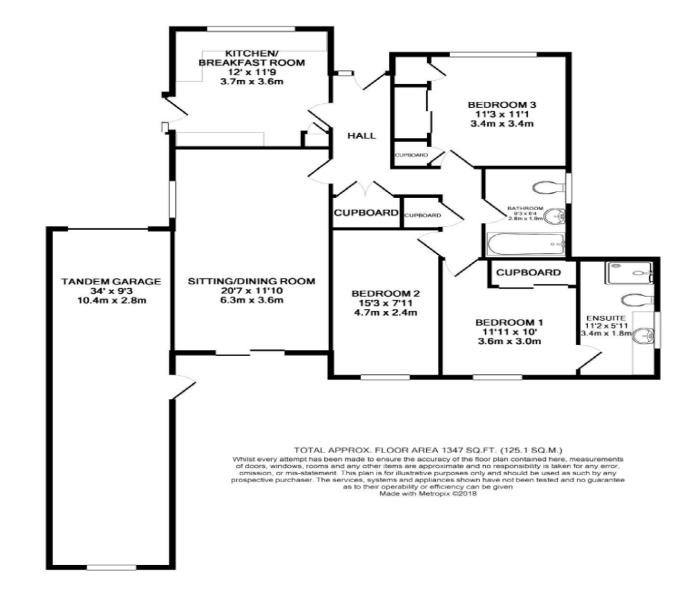

A superbly presented three bedroom bungalow set on a corner plot in a popular residential area.

Upon entering, there is a welcoming hallway with doors through to the principal rooms. There is a modern kitchen / breakfast room, which features a range of modern base and eye level units and integrated appliances. The sitting / dining room is of a good size, and has door out onto the patio. The master bedroom, with views over the garden, features and en-suite shower room. There are two further bedrooms and a family bathroom.

To the front, there is a well-kept garden and off road parking. There is a garage door to the side, which gives access to a covered patio area and tandem garage beyond.

The private rear garden has a patio area and lawn.