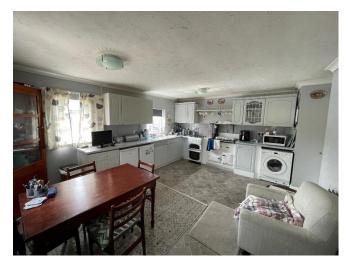

Lounge  $4.25 \text{ m} \times 3.6 \text{ m}$  – feature stone fireplace, tv shelf, bay window.

Kitchen breakfast room **4.65m x 3.6 m** comprising matching floor and wall-based units, gas fired Rayburn royale, stainless steel sink, and plumbing for a washing machine.

01208 74182 option 1 bodminsales@thepropertyshopcornwall.co.uk

Door to rear lobby **2.6m** x **1.89m** and further to rear garden.

Dining room/study 3.24m x 2.2m

Bedroom one 3.86m x 3m

Bedroom two **2.9m x 2.48m** wall mounted electric heater.