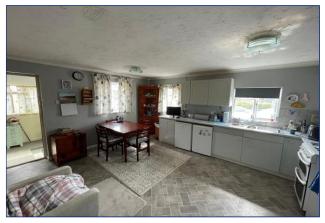

Lounge  $4.25 \text{ m} \times 3.6 \text{ m}$  – feature stone fireplace, tv shelf, bay window.

Kitchen breakfast room **4.65m x 3.6 m** comprising matching floor and wall-based units, gas fired Rayburn royale, stainless steel sink, and plumbing for a washing machine.