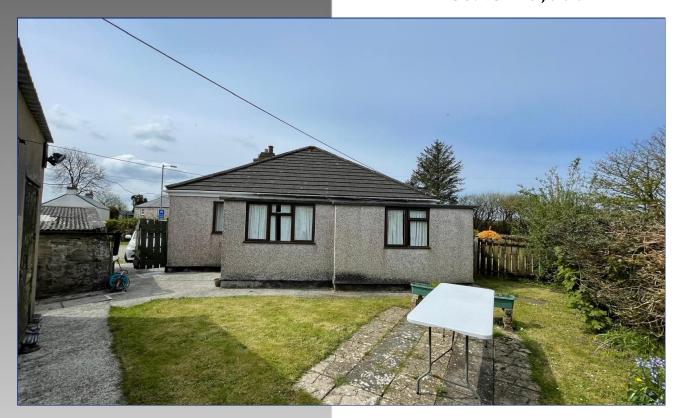

## Peswar Gwyns, Sweetshouse, Bodmin, PL30 5AW

A detached two-bedroom bungalow with a substantial workshop, garage, and gardens with extensive views.

\*Hall \*Lounge with stone fireplace \*Kitchen breakfast room with Rayburn \*Two bedrooms \*Shower Room \*Study/dining room \*Rear lobby \*Garage \*Workshop \*Ample parking \*Garden with extensive countryside views

The property offers a rare opportunity to purchase a detached bungalow standing on a level plot. From the rear, there are wide and extensive views over Lanhydrock. Internal viewing is highly recommended.

## **Outside**

There is a parking area for numerous vehicles, lawns with shrubs and hedging boundaries, spectacular views to rear, detached garage, storage area, and workshop **5m x 4.25m.** 

01208 74182 option I bodminsales@thepropertyshopcornwall.co.uk