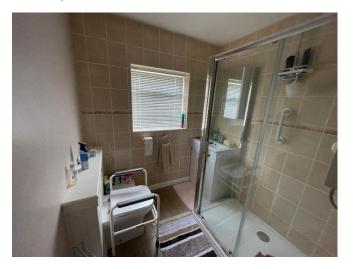

Shower Room comprising a double shower cubicle with electric shower, vanity unit, wash hand basin, low level w/c, and Dimplex heater.