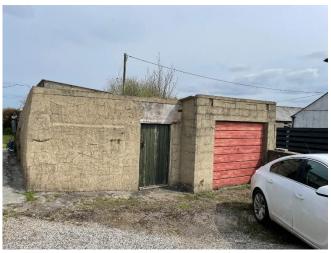

## **Outside**

There is a parking area for numerous vehicles, lawns with shrubs and hedging boundaries, spectacular views to rear, detached garage, storage area, and workshop **5m x 4.25m.** 

01208 74182 option I bodminsales@thepropertyshopcornwall.co.uk