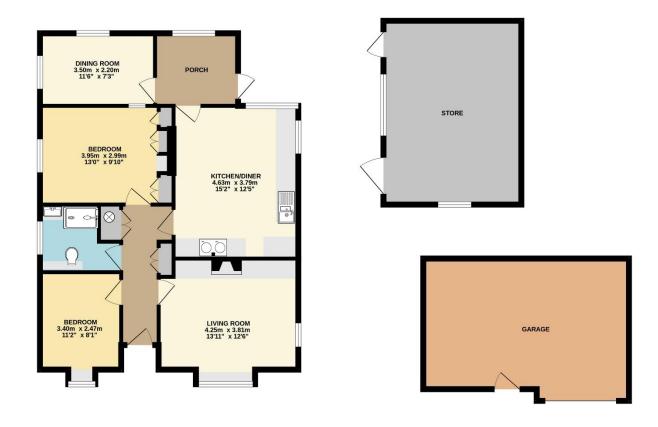

## The Accommodation with approximate measurements is as follows:

Front door opens to internal hallway with built in cupboard, airing cupboard with factory lagged water cylinder, loft access, and doors leading to the

Lounge  $4.25 \text{ m} \times 3.6 \text{ m}$  – feature stone fireplace, tv shelf, bay window.

Kitchen breakfast room **4.65m x 3.6 m** comprising matching floor and wall-based units, gas fired Rayburn royale, stainless steel sink, and plumbing for a washing machine.

01208 74182 option 1 bodminsales@thepropertyshopcornwall.co.uk

Door to rear lobby **2.6m** x **1.89m** and further to rear garden.

Dining room/study 3.24m x 2.2m

Bedroom one 3.86m x 3m

Bedroom two **2.9m x 2.48m** wall mounted electric heater.

Shower Room comprising a double shower cubicle with electric shower, vanity unit, wash hand basin, low level w/c, and Dimplex heater.

## **Outside**

There is a parking area for numerous vehicles, lawns with shrubs and hedging boundaries, spectacular views to rear, detached garage, storage area, and workshop **5m x 4.25m.** 

01208 74182 option I bodminsales@thepropertyshopcornwall.co.uk