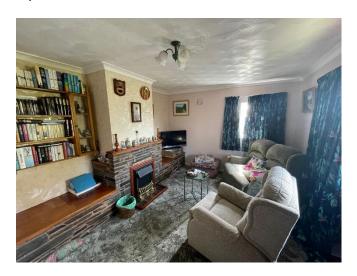

Lounge  $4.25 \text{ m} \times 3.6 \text{ m}$  – feature stone fireplace, tv shelf, bay window.

Kitchen breakfast room **4.65m x 3.6 m** comprising matching floor and wall-based units, gas fired Rayburn royale, stainless steel sink, and plumbing for a washing machine.