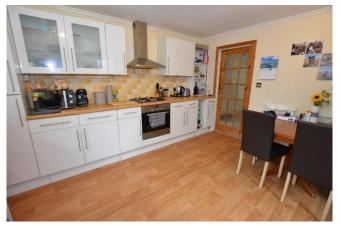

At the far end of the bungalow is the Kitchen Breakfast Room and separate Lounge. The Kitchen Breakfast Room has wood effect flooring, windows to front and side elevation and door to outside. The kitchen comprises modern white floor based and wall mounted units with wood effect worktops over many integrated appliances including stainless steel sink and drainer, space for washing machine and dishwasher, oven with four ring gas hob and extractor hood over. To one end of the room there is also space for a family size dining table and a freestanding fridge freezer.