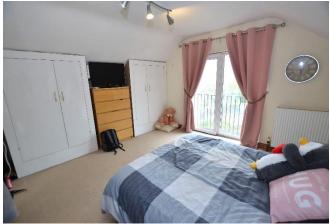

thepropertyshopcornwall.co.uk

Stairs from the entrance hallway lead up to the first-floor central landing. Immediately in front of you is a storage cupboard housing the gas central heating boiler, a door to the right opens to the Master Bedroom, a generous double bedroom with built-in wardrobes, central heating radiator and sliding French doors opening to the Juliet balcony.