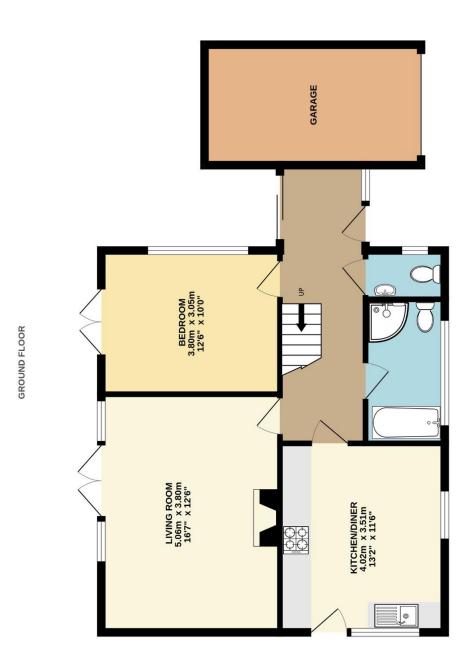

\*Entrance hall \* Kitchen/Breakfast room \* Living Room \* Family bathroom \* Cloakroom \* Downstairs bedroom \* Two first floor bedrooms \* Garage \* Generous Garden \* Raised decking \* Far reaching views \* Gas central heating \*

## **The Property**

Front door opening to generous entrance hallway with wood effect flooring, space to hang coats and for outerwear. Sliding patio doors open to the rear patio. An inner hallway provides doors off to Bedroom Three, Cloakroom, Family Bathroom, Lounge and Kitchen Breakfast room. A staircase leads up to the first-floor landing.

The Family Bathroom is located to the front of the property with obscured windows and white suite comprising pedestal wash hand basin, WC, curved corner shower with mains powered shower over and panel bath. Wood effect flooring and partially tiled walls. Adjacent to this is a separate cloakroom with wall hung wash hand basin, WC and central heating radiator.

On the opposite side of the hallway is the downstairs Bedroom which is generous in size with space for double bed and further bedroom furniture. There are patio doors and window to outside.

01208 74182 option I bodminsales@thepropertyshopcornwall.co.uk

At the far end of the bungalow is the Kitchen Breakfast Room and separate Lounge. The Kitchen Breakfast Room has wood effect flooring, windows to front and side elevation and door to outside. The kitchen comprises modern white floor based and wall mounted units with wood effect worktops over many integrated appliances including stainless steel sink and drainer, space for washing machine and dishwasher, oven with four ring gas hob and extractor hood over. To one end of the room there is also space for a family size dining table and a freestanding fridge freezer.

At the back of the property is the separate Lounge, again good in size and enjoying a lovely aspect over the rear garden, benefiting from fantastic far-reaching views. Central feature fireplace with wooden mantelpiece, central heating radiator and patio doors to raised rear decking.