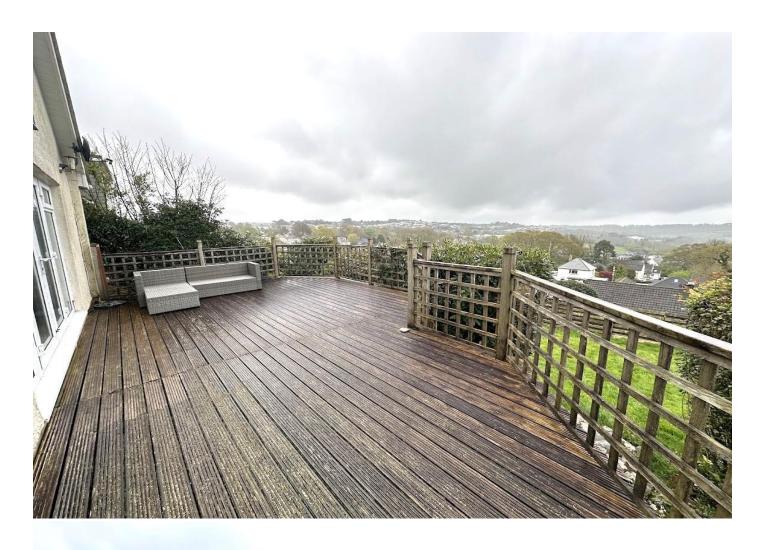

At the back of the property is the separate Lounge, again good in size and enjoying a lovely aspect over the rear garden, benefiting from fantastic far-reaching views. Central feature fireplace with wooden mantelpiece, central heating radiator and patio doors to raised rear decking.

## Outside

The rear garden is a good size boasting a raised decking area access directly from the lounge, offering a lovely space to relax and enjoy far reaching countryside views. steps from the decking lead down to a private paved area with washing line space further steps lead down to the lower part of the garden which is entirely late lawn with mature plants and shrubs providing privacy.