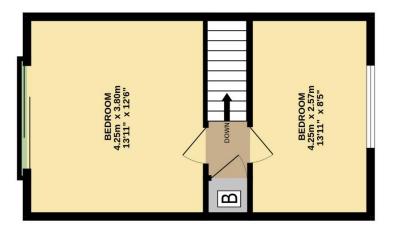

thepropertyshopcornwall.co.uk

Stairs from the entrance hallway lead up to the first-floor central landing. Immediately in front of you is a storage cupboard housing the gas central heating boiler, a door to the right opens to the Master Bedroom, a generous double bedroom with built-in wardrobes, central heating radiator and sliding French doors opening to the Juliet balcony.

The second bedroom is to the front of the property and slightly smaller in size, although still a good size double with storage space to the eaves, window to front elevation.