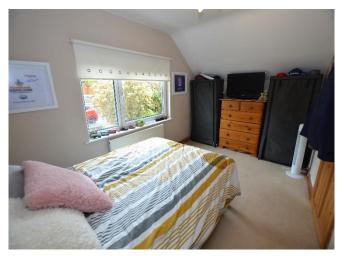

thepropertyshopcornwall.co.uk

Stairs from the entrance hallway lead up to the first-floor central landing. Immediately in front of you is a storage cupboard housing the gas central heating boiler, a door to the right opens to the Master Bedroom, a generous double bedroom with built-in wardrobes, central heating radiator and sliding French doors opening to the Juliet balcony.

The second bedroom is to the front of the property and slightly smaller in size, although still a good size double with storage space to the eaves, window to front elevation.