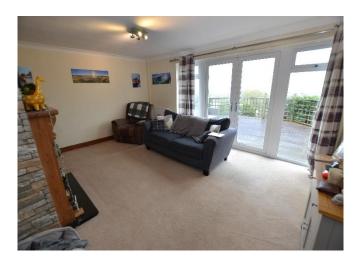

At the back of the property is the separate Lounge, again good in size and enjoying a lovely aspect over the rear garden, benefiting from fantastic far-reaching views. Central feature fireplace with wooden mantelpiece, central heating radiator and patio doors to raised rear decking.