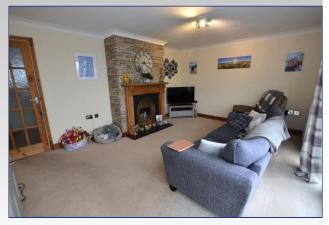

At the back of the property is the separate Lounge, again good in size and enjoying a lovely aspect over the rear garden, benefiting from fantastic far-reaching views. Central feature fireplace with wooden mantelpiece, central heating radiator and patio doors to raised rear decking.