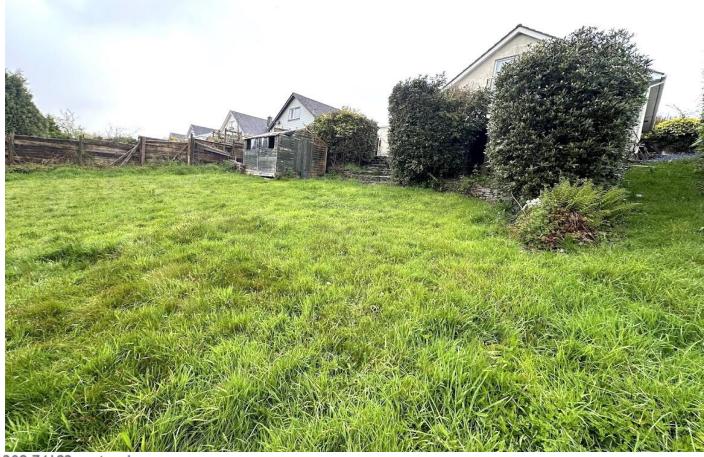

## Outside

The rear garden is a good size boasting a raised decking area access directly from the lounge, offering a lovely space to relax and enjoy far reaching countryside views. steps from the decking lead down to a private paved area with washing line space further steps lead down to the lower part of the garden which is entirely late lawn with mature plants and shrubs providing privacy.