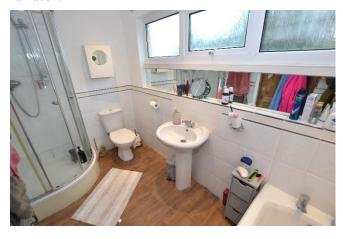

The Family Bathroom is located to the front of the property with obscured windows and white suite comprising pedestal wash hand basin, WC, curved corner shower with mains powered shower over and panel bath. Wood effect flooring and partially tiled walls. Adjacent to this is a separate cloakroom with wall hung wash hand basin, WC and central heating radiator.