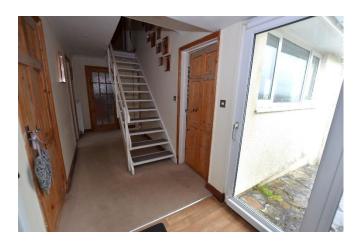

## **The Property**

Front door opening to generous entrance hallway with wood effect flooring, space to hang coats and for outerwear. Sliding patio doors open to the rear patio. An inner hallway provides doors off to Bedroom Three, Cloakroom, Family Bathroom, Lounge and Kitchen Breakfast room. A staircase leads up to the first-floor landing.