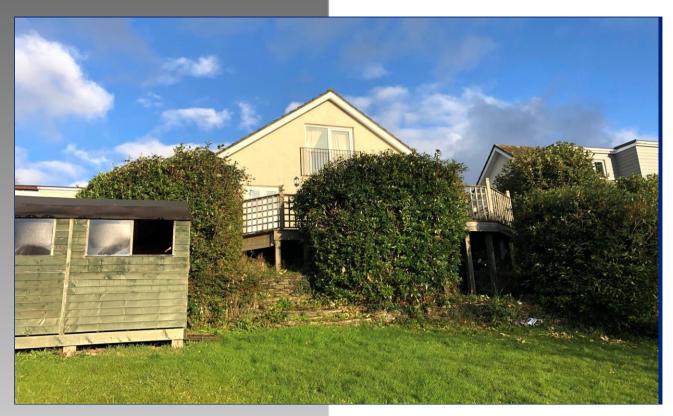

## Lanhydrock View, Bodmin

\*\*No Onward Chain\*\*

A link detached three-bedroom bungalow on an elevated plot in a popular residential cul-de-sac benefiting from fantastic views and a generous sized rear garden.

Price: £350,000

thepropertyshopcornwall.co.uk

Lanhydrock view is a popular residential cul-de-sac, number 9 enjoys an elevated position with far reaching views across surrounding countryside. The internal accommodation is generously proportioned with three double bedrooms, the bonus of one of these being on the ground floor to accommodate bungalow living if necessary.

## Outside

The rear garden is a good size boasting a raised decking area access directly from the lounge, offering a lovely space to relax and enjoy far reaching countryside views. steps from the decking lead down to a private paved area with washing line space further steps lead down to the lower part of the garden which is entirely late lawn with mature plants and shrubs providing privacy.