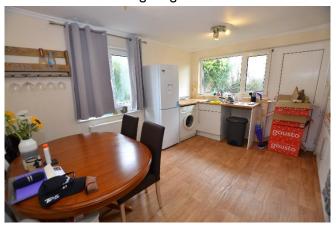

At the far end of the bungalow is the Kitchen Breakfast Room and separate Lounge. The Kitchen Breakfast Room has wood effect flooring, windows to front and side elevation and door to outside. The kitchen comprises modern white floor based and wall mounted units with wood effect worktops over many integrated appliances including stainless steel sink and drainer, space for washing machine and dishwasher, oven with four ring gas hob and extractor hood over. To one end of the room there is also space for a family size dining table and a freestanding fridge freezer.