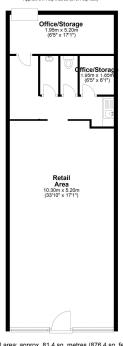

## Ground Floor Approx. 81.4 sq. metres (878.4 sq. feet) FLOOR PLAN

Total area: approx. 81.4 sq. metres (876.4 sq. feet)

Total area: approx. 78.7 sq. metres (847.2 sq. feet)

All measurements are approximate. Nevin & Wells Residential have not tested any systems or appliances.