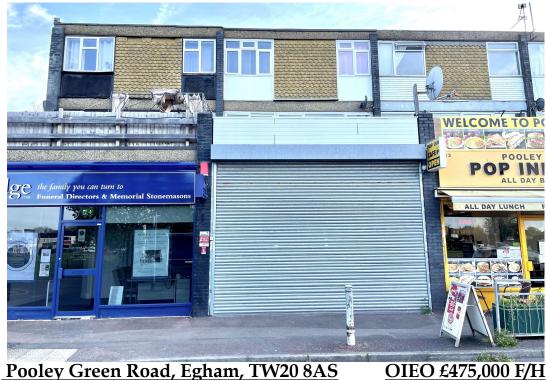

## RESIDENTIAL

ESTABLISHED IN 2002

**RETAIL WITH FLAT OVER**. Situated within the main parade of shops within the Egham Hythe area, which is densely populated by families with various local schools close by and situated between Egham and Staines. This large retail unit with a three-bedroom, roof terraced flat over offers amazing potential. We are selling the freehold with a retail tenancy achieving £18,000 per annum until October 2026 and a current tenancy on the flat of £1350pcm until October 2024. Please contact the sellers sole agents for an appointment.

## Pooley Green Road, Egham, Surrey, TW20 8AS