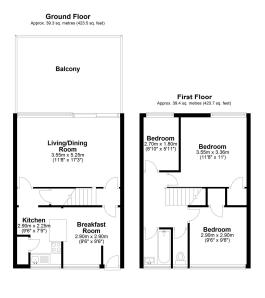

## Ground Floor Approx. 81.4 sq. metres (878.4 sq. feet) FLOOR PLAN

Total area: approx. 81.4 sq. metres (876.4 sq. feet)

Total area: approx. 78.7 sq. metres (847.2 sq. feet)

All measurements are approximate. Nevin & Wells Residential have not tested any systems or appliances.