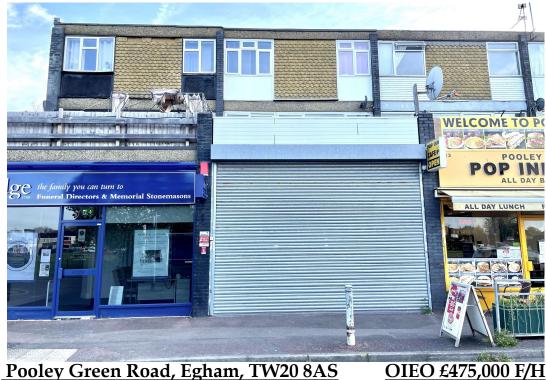

## RESIDENTIAL

ESTABLISHED IN 2002

**RETAIL WITH FLAT OVER**. Situated within the main parade of shops within the Egham Hythe area, which is densely populated by families with various local schools close by and situated between Egham and Staines. This large retail unit with a three-bedroom, roof terraced flat over offers amazing potential. We are selling the freehold with a retail tenancy achieving £18,000 per annum until October 2026 and a current tenancy on the flat of £1350pcm until October 2024. Please contact the sellers sole agents for an appointment.

## Pooley Green Road, Egham, Surrey, TW20 8AS

**FLOOR PLAN** 