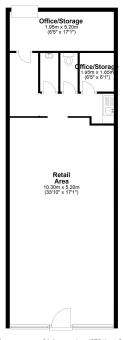

## Pooley Green Road, Egham, Surrey, TW20 8AS

**FLOOR PLAN** 

## Ground Floor Approx. 81.4 sq. metres (876.4 sq. feet)

Total area: approx. 81.4 sq. metres (876.4 sq. feet)