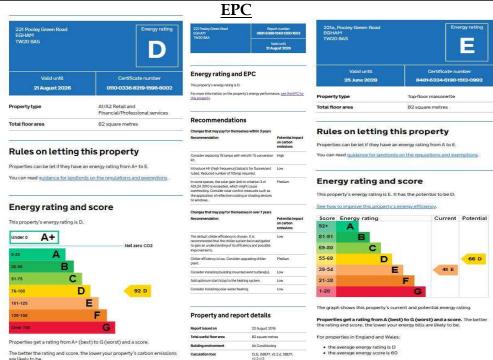

e freehold with a retail tenancy achieving £18,000 per annum until October 2026 and a current tenancy on the flat of £1350pcm until October 2024. Please contact the sellers sole agents for an appointment.

ZERO STAMP DUTY FOR FIRST TIME BUYERS UP TO £425,000







## Pooley Green Road, Egham, Surrey, TW20 8AS

**FLOOR PLAN** 

## Ground Floor Approx. 81.4 sq. metres (876.4 sq. feet)



Total area: approx. 81.4 sq. metres (876.4 sq. feet)

## Ground Floor : 39.3 sq. metres (423.5 sq. feet) Balcony First Floor Approx. 39.4 sq. metres (423.7 sq. feet) Living/Dining Room 3.55m x 5.25m (11'8" x 17'3") Bedroom 3.55m x 3.36m (11'8" x 11')

Total area: approx. 78.7 sq. metres (847.2 sq. feet)

All measurements are approximate. Nevin & Wells Residential have not tested any systems or appliances.



COUNCIL TAX BAND: C - Runnymede Borough Council



@NEVIN\_AND\_WELLS