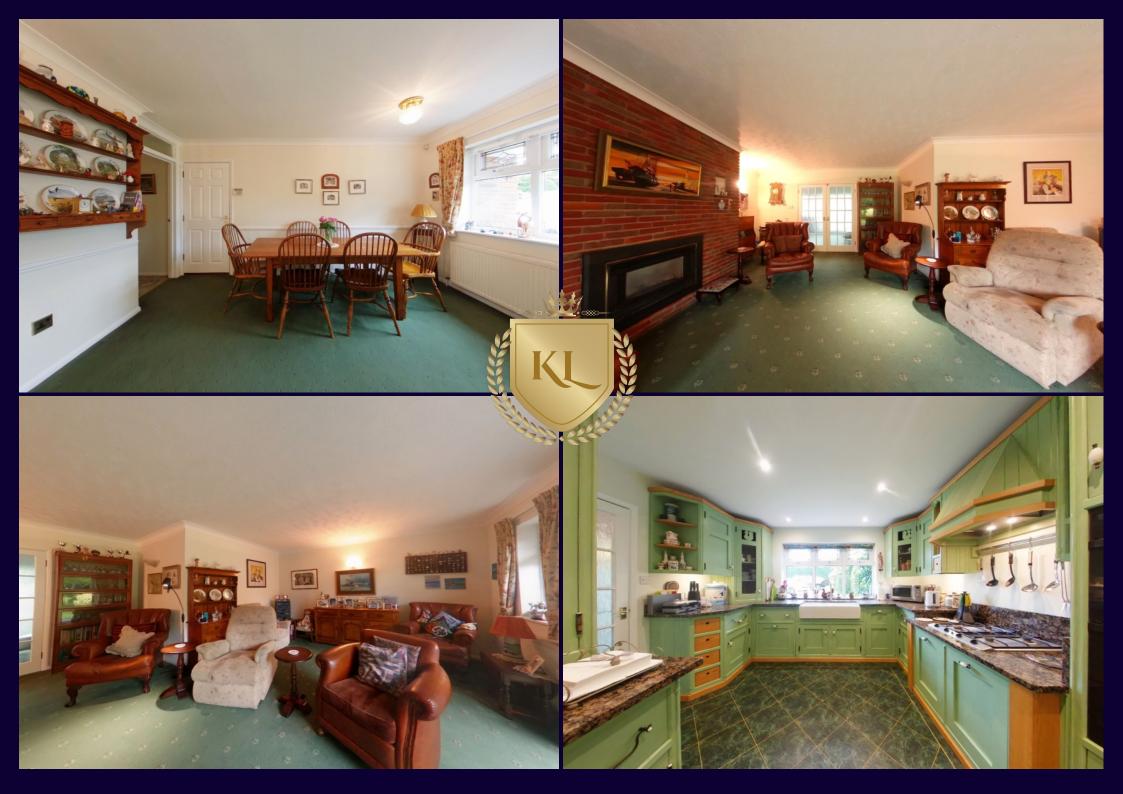

## Description:

Kings Langley Estates are delighted to offer well-presented three bedroom detached bungalow which is set back from the main road and approached via a shared gravel driveway. Chipperfield is loved by its residents and visitors alike for its stunning landscape and fantastic walking,, cycling and horse riding. Besides excellent transport links Chipperfield benefits from a Village hall, Post Office, Primary School, Church, and various welcoming Public houses. The village roads are bordered by an attractive mix of gardens, fields, hedges and woodland rather than solid walls. There is an extensive network of footpaths, pavements and permissive bridleways, most of which are well maintained. The white painted signposts and wooden public benches are in harmony with the character of the village. The property would make the ideal family home sitting on a plot of just under half an acre of land, with a mature rear garden and ample off street parking. The property is conveniently situated within easy access to Kings Langley High Street, local amenities, Kings Langley Station which is approximately 2.7 miles away & the M25. Offered with No Upper Chain viewings come strongly advised through the owners Sole Agents.

- Detached Bungalow
- Three Double Bedrooms
- Fitted Kitchen / Breakfast Room
- Spacious Living Room
- Viewings Strongly Advised

Additional Information:

Location: Within easy access to local amenities.