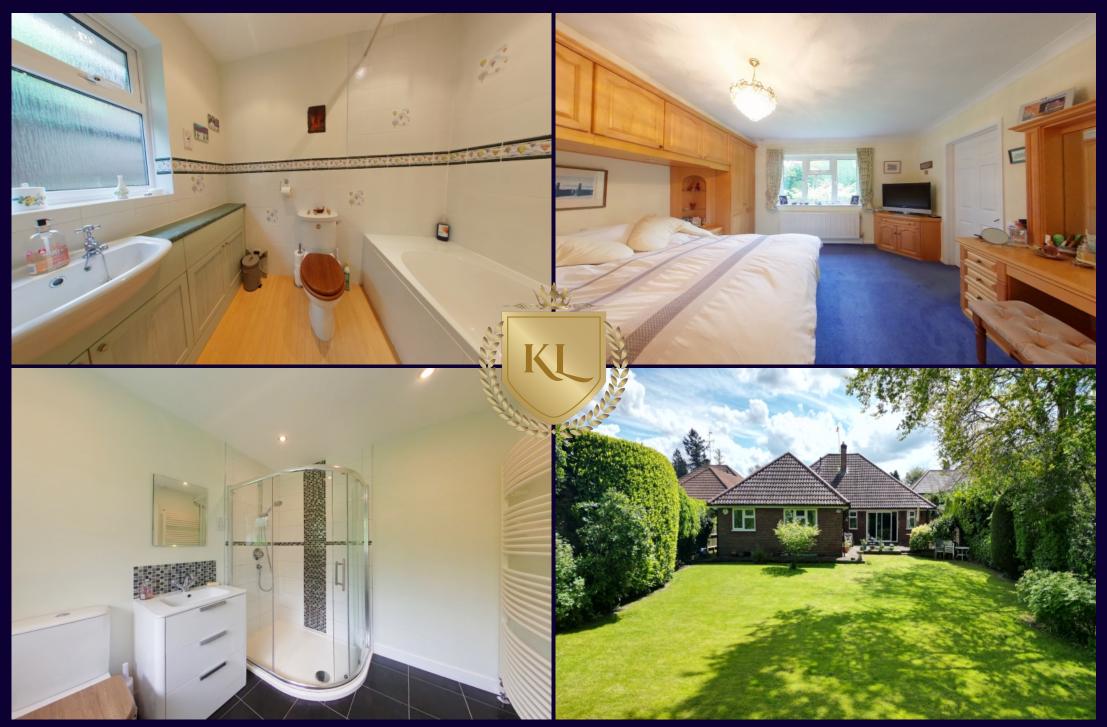

## Description:

Kings Langley Estates are delighted to offer well-presented three bedroom detached bungalow which is set back from the main road and approached via a shared gravel driveway. Chipperfield is loved by its residents and visitors alike for its stunning landscape and fantastic walking,, cycling and horse riding. Besides excellent transport links Chipperfield benefits from a Village hall, Post Office, Primary School, Church, and various welcoming Public houses. The village roads are bordered by an attractive mix of gardens, fields, hedges and woodland rather than solid walls. There is an extensive network of footpaths, pavements and permissive bridleways, most of which are well maintained. The white painted signposts and wooden public benches are in harmony with the character of the village. The property would make the ideal family home sitting on a plot of just under half an acre of land, with a mature rear garden and ample off street parking. The property is conveniently situated within easy access to Kings Langley High Street, local amenities, Kings Langley Station which is approximately 2.7 miles away & the M25. Offered with No Upper Chain viewings come strongly advised through the owners Sole Agents.

- Detached Bungalow
- Three Double Bedrooms
- Fitted Kitchen / Breakfast Room
- Spacious Living Room
- Viewings Strongly Advised

Additional Information:

Location: Within easy access to local amenities.