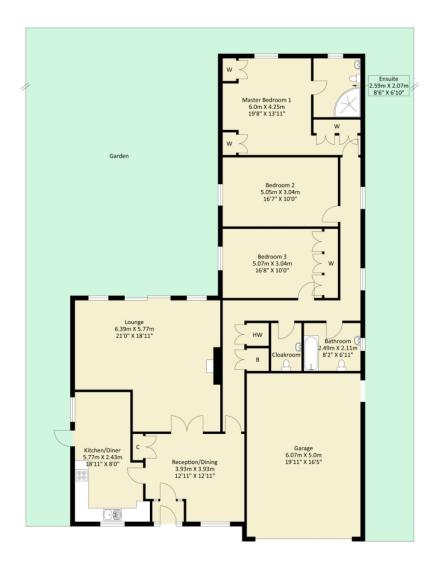

Approximate Floor Area 2042.99 sq. ft (189.80 sq.m)

 $Approximate\ Gross\ Internal\ Area=189.80\ sq\ m\ /\ 2042.99\ sq\ ft$  Illustration for identification purposes only, measurements are approximate, not to scale.