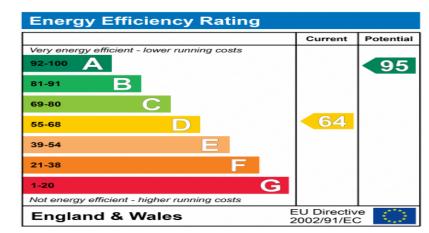

Approximate Floor Area 2042.99 sq. ft (189.80 sq.m)

 $Approximate\ Gross\ Internal\ Area=189.80\ sq\ m\ /\ 2042.99\ sq\ ft$  Illustration for identification purposes only, measurements are approximate, not to scale.