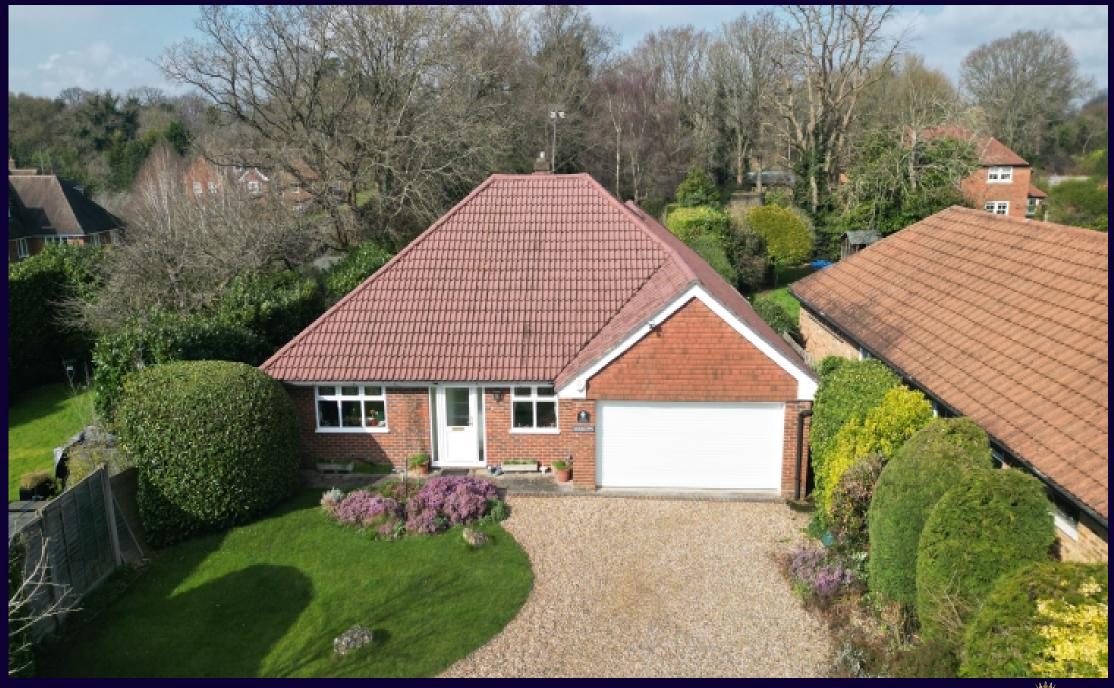

## Chapel Croft, Chipperfield, Kings Langley, Hertfordshire, WD4 9EQ £1,095,000

## Description:

Kings Langley Estates are delighted to offer well-presented three bedroom detached bungalow which is set back from the main road and approached via a shared gravel driveway. Chipperfield is loved by its residents and visitors alike for its stunning landscape and fantastic walking,, cycling and horse riding. Besides excellent transport links Chipperfield benefits from a Village hall, Post Office, Primary School, Church, and various welcoming Public houses. The village roads are bordered by an attractive mix of gardens, fields, hedges and woodland rather than solid walls. There is an extensive network of footpaths, pavements and permissive bridleways, most of which are well maintained. The white painted signposts and wooden public benches are in harmony with the character of the village. The property would make the ideal family home sitting on a plot of just under half an acre of land, with a mature rear garden and ample off street parking. The property is conveniently situated within easy access to Kings Langley High Street, local amenities, Kings Langley Station which is approximately 2.7 miles away & the M25. Offered with No Upper Chain viewings come strongly advised through the owners Sole Agents.

- Detached Bungalow
- Three Double Bedrooms
- Fitted Kitchen / Breakfast Room
- Spacious Living Room
- Viewings Strongly Advised

Additional Information:

Location: Within easy access to local amenities.