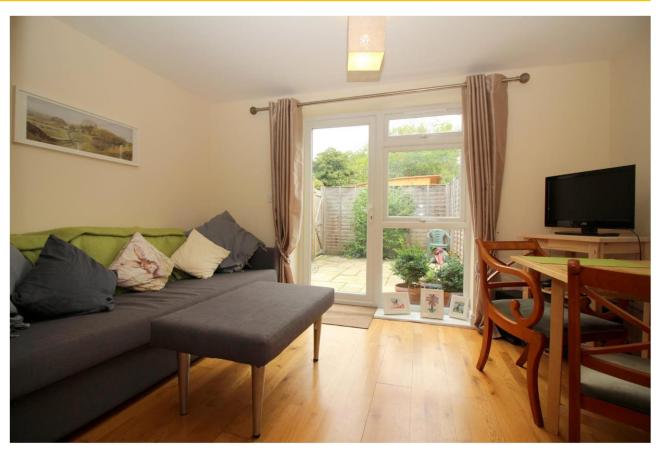

The entrance is through a useful porch that leads into a hallway which in turn opens onto a modern fitted kitchen, downstairs cloakroom and living/dining room with doors opening on to the patio at the rear of the property.