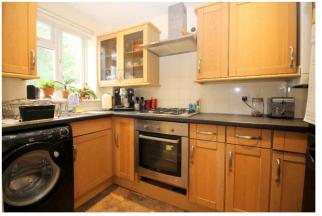

The entrance is through a useful porch that leads into a hallway which in turn opens onto a modern fitted kitchen, downstairs cloakroom and living/dining room with doors opening on to the patio at the rear of the property.