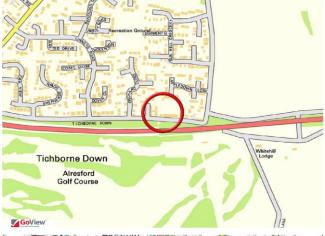

From our offices in Broad Street, turn left onto East Street and then right into Sun Lane. Follow this road up and then down the hill and as the road bends round to the right, Links Cottages will be found on the right hand side. Number 9 is the last of the row of terraced cottages.