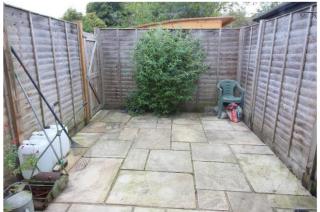

Upstairs there is a spacious double bedroom and modern bathroom with overbath shower, wash hand basin, WC and large airing cupboard.

To the side of the property there is pedestrian access leading to an enclosed rear garden which is not directly attached to the cottage but is exclusively for its use.