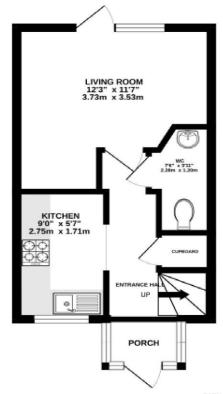

The entrance is through a useful porch that leads into a hallway which in turn opens onto a modern fitted kitchen, downstairs cloakroom and living/dining room with doors opening on to the patio at the rear of the property.

TOTAL FLOOR AREA: 519 sq.ft. (48.3 sq.m.) approx.

Whitelevery alterning has been made to ensure the accuracy of the froegation contained here, envisuement of doors, windows, comes and any other fresh are aggreement and no seleptionship's tablement any envi-prospective purchaser. The services, syveres and agginglines share have been established and no gazarante as to their operability or efficiency can be given.