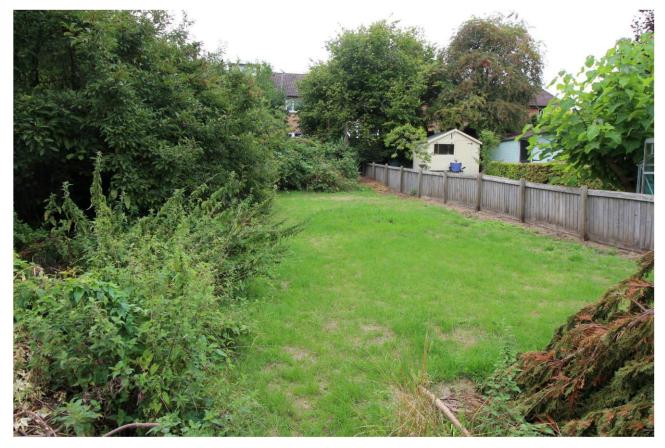

Upstairs there is a spacious double bedroom and modern bathroom with overbath shower, wash hand basin, WC and large airing cupboard.

To the side of the property there is pedestrian access leading to an enclosed rear garden which is not directly attached to the cottage but is exclusively for its use.