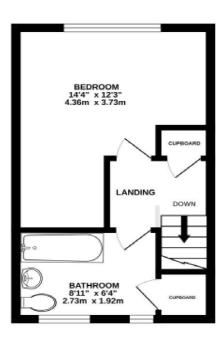

Upstairs there is a spacious double bedroom and modern bathroom with overbath shower, wash hand basin, WC and large airing cupboard.

To the side of the property there is pedestrian access leading to an enclosed rear garden which is not directly attached to the cottage but is exclusively for its use.

TOTAL FLOOR AREA: 519 sq.ft. (48.3 sq.m.) approx.

Whitelevery alterning has been made to ensure the accuracy of the froegation contained here, envisuement of doors, windows, comes and any other fresh are aggreement and no seleptionship's tablement any envi-prospective purchaser. The services, syveres and agginglines share have been established and no gazarante as to their operability or efficiency can be given.