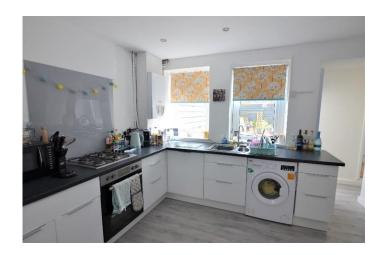

The kitchen diner **4.09m x 2.61m** has two windows to the rear elevation overlooking the rear garden. Inset spotlights to ceiling. A range of floor baed units comprising cupboards and drawers with work surfaces over. Inset sink and drainer with mixer tap. Built in electric oven and grill with four ring gas hob. Wall mounted combi boiler. Space for fridge, space for washing machine, doorway leading to rear lobby.