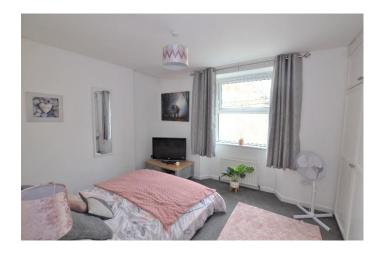

Bedroom one **4.34m x 4.33m** is a generous double bedroom with built in storage behind period style white panel doors. Bay window to the front elevation.

Bedroom two **4.54m x 3.13m** has a window overlooking the rear garden and is also a double bedroom.