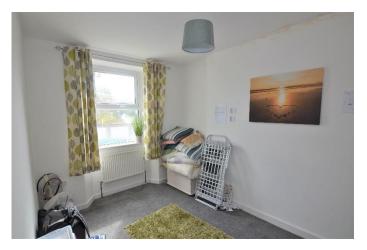

Bedroom one **4.34m x 4.33m** is a generous double bedroom with built in storage behind period style white panel doors. Bay window to the front elevation.

Bedroom two **4.54m x 3.13m** has a window overlooking the rear garden and is also a double bedroom.