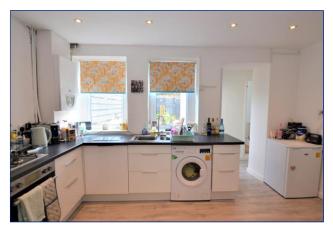

The kitchen diner **4.09m x 2.61m** has two windows to the rear elevation overlooking the rear garden. Inset spotlights to ceiling. A range of floor baed units comprising cupboards and drawers with work surfaces over. Inset sink and drainer with mixer tap. Built in electric oven and grill with four ring gas hob. Wall mounted combi boiler. Space for fridge, space for washing machine, doorway leading to rear lobby.