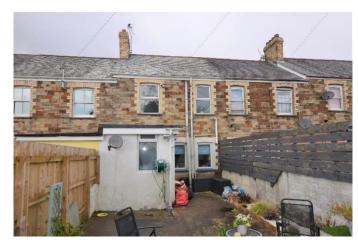

The rear garden is enclosed and is laid to a low maintenance design. There could be potential to open up the bottom of the rear garden to create an off road parking space, accessible from the lane which runs down the side and rear of the terrace.