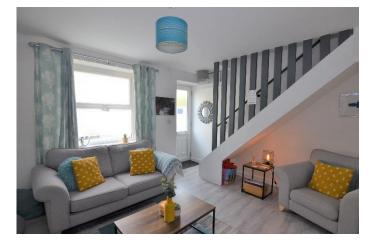

## ACCOMMODATION LIST (ALL MEASUREMENTS ARE APPROXIMATE).

A front door with obscured insert opens directly into the lounge.

The lounge **4.39m x 3.89m into window** has a bay window to the front elevation and attractive wood effect flooring which runs through to the kitchen diner. A staircase with timber slatted divide rises to the first floor landing.