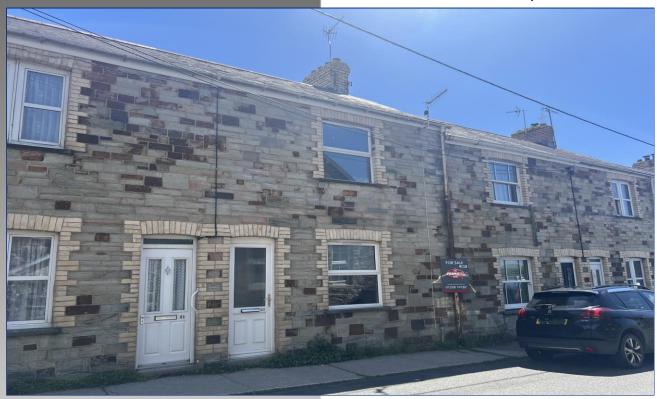

## St. Mary's Road, Bodmin

## \*\*NO ONWARD CHAIN\*\*

An extended and well-presented two double bedroom terraced home situated within a mile of Bodmin town centre amenities. Benefits from large, enclosed rear garden which could offer potential, for the creation of off-road parking. Must be viewed to be fully appreciated.

\*Lounge \*Kitchen diner \*Utility room/potential office \*Modern upstairs bathroom \*Two double bedrooms \*Gas central heating \*Double glazing \*Enclosed rear garden

Price: £179,950

thepropertyshopcornwall.co.uk