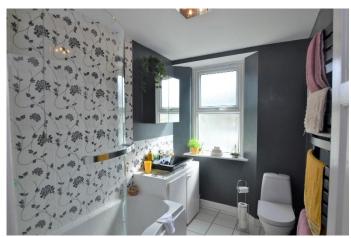

The bathroom **2.53m x 1.74m** has been tastefully modernised and has an obscured window to the rear elevation. Tiled flooring, heated anthracite towel rail. P-shaped bath with glazed shower screen, wall mounted shower, tiling to splashbacks. Attractive vanity unit with wash basin and mixer tap.