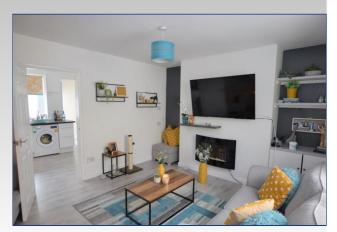

## ACCOMMODATION LIST (ALL MEASUREMENTS ARE APPROXIMATE).

A front door with obscured insert opens directly into the lounge.

The lounge **4.39m x 3.89m into window** has a bay window to the front elevation and attractive wood effect flooring which runs through to the kitchen diner. A staircase with timber slatted divide rises to the first floor landing.