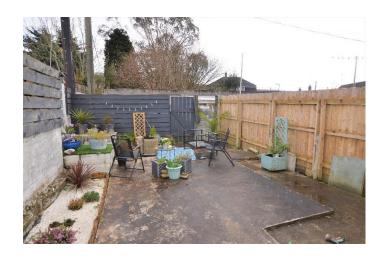

The rear garden is enclosed and is laid to a low maintenance design. There could be potential to open up the bottom of the rear garden to create an off road parking space, accessible from the lane which runs down the side and rear of the terrace.