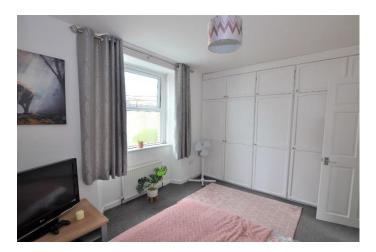

Bedroom one **4.34m x 4.33m** is a generous double bedroom with built in storage behind period style white panel doors. Bay window to the front elevation.

Bedroom two **4.54m x 3.13m** has a window overlooking the rear garden and is also a double bedroom.