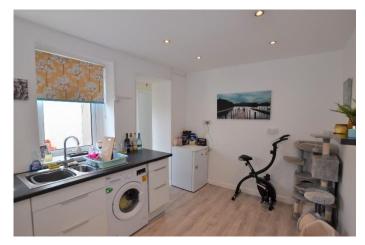

The kitchen diner **4.09m x 2.61m** has two windows to the rear elevation overlooking the rear garden. Inset spotlights to ceiling. A range of floor baed units comprising cupboards and drawers with work surfaces over. Inset sink and drainer with mixer tap. Built in electric oven and grill with four ring gas hob. Wall mounted combi boiler. Space for fridge, space for washing machine, doorway leading to rear lobby.

The rear lobby has a door opening to the rear garden and door leading to the utility room/potential office **2.17m x 1.68m** which has a window to the side elevation and wood effect flooring.

The first floor landing has doors leading off to both bedrooms and the bathroom.