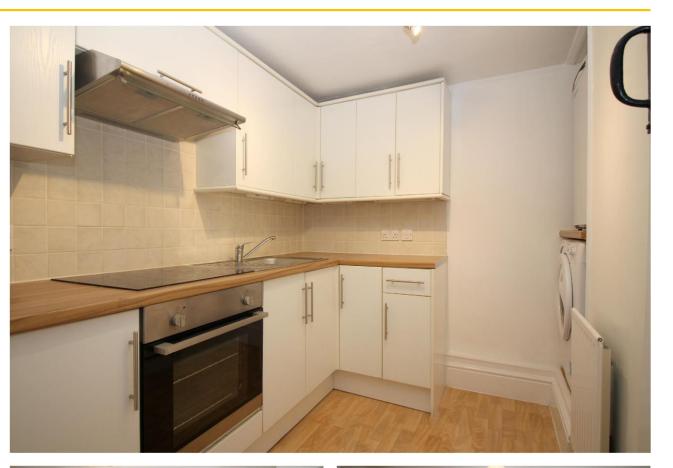

# Asking Rent £ 800 PCM

- Energy Performance Rating D
- Holding Deposit £184.61
- Deposit £923.05
- Council Tax Band A
- Town Centre Location
- Studio Apartment
- Kitchen with Appliances
- Shower Room

There is a modern kitchen with integrated hob and oven, washer/dryer and fridge freezer and shower room with large walk-in shower.