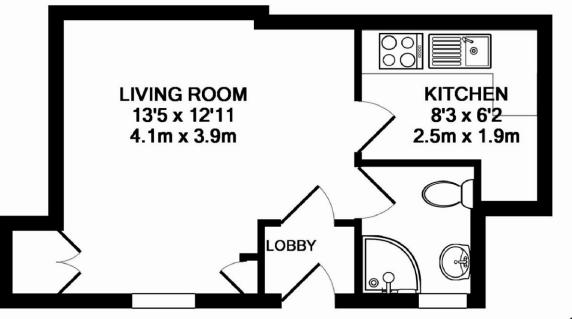

#### TOTAL APPROX. FLOOR AREA 271 SQ.FT. (25.2 SQ.M.)

Whilst every attempt has been made to ensure the accuracy of the floor plan contained here, measurements of doors, windows, rooms and any other items are approximate and no responsibility is taken for any error, omission, or mis-statement. This plan is for illustrative purposes only and should be used as such by any prospective purchaser. The services, systems and appliances shown have not been tested and no guarantee as to their operability or efficiency can be given Made with Metropix ©2019