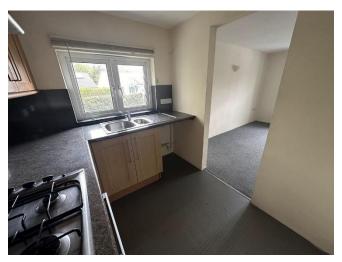

Open plan Living/Dining Room  $3.2m \times 7m$  situated to the front of the property with window to the front elevation, central heating radiator and doorway through to kitchen area.  $2.3m \times 2m$ . The kitchen comprises matching floor based and wall mounted wood affect units with work surfaces over, space for washing machine, four ring gas hob and integrated oven, sink and drainer unit with storage under.