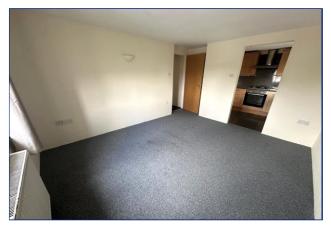

Open plan Living/Dining Room  $3.2m \times 7m$  situated to the front of the property with window to the front elevation, central heating radiator and doorway through to kitchen area.  $2.3m \times 2m$ . The kitchen comprises matching floor based and wall mounted wood affect units with work surfaces over, space for washing machine, four ring gas hob and integrated oven, sink and drainer unit with storage under.