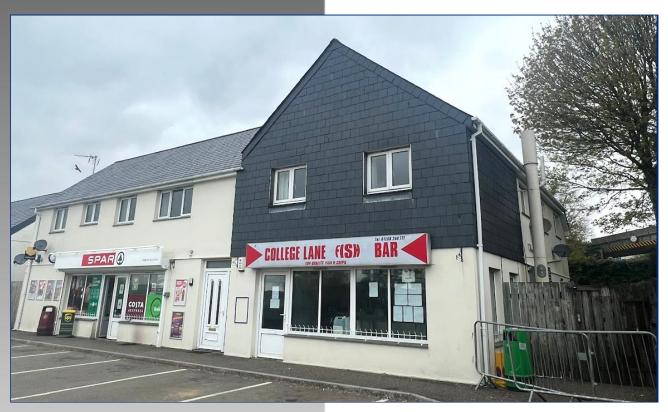

## College Lane, Bodmin

\*\*No Onward Chain\*\*

A one bedroom first floor apartment located on College Lane with accommodation briefly comprising open plan kitchen lounge diner, double bedroom, family bathroom and parking space.

## ACCOMMODATION IN DETAIL, ALL MEASUREMENTS ARE APPROXIMATE.

Main door opens to communal hallway with stairs leading up to the central landing and internal doors off to individual apartments.