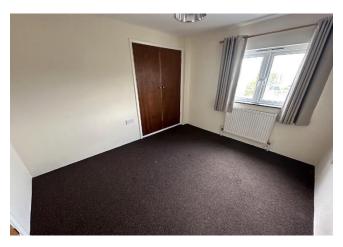

The Bedroom 3.1m x 2.6m is adjacent to the living room with window to the front, built in wardrobe, central heating radiator and space for double bed and further bedroom furniture.

01208 74182 option 1 bodminsales@thepropertyshopcornwall.co.uk