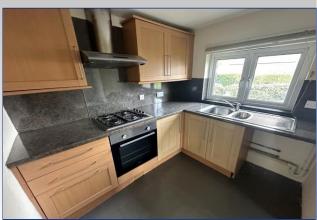

Open plan Living/Dining Room  $3.2m \times 7m$  situated to the front of the property with window to the front elevation, central heating radiator and doorway through to kitchen area.  $2.3m \times 2m$ . The kitchen comprises matching floor based and wall mounted wood affect units with work surfaces over, space for washing machine, four ring gas hob and integrated oven, sink and drainer unit with storage under.