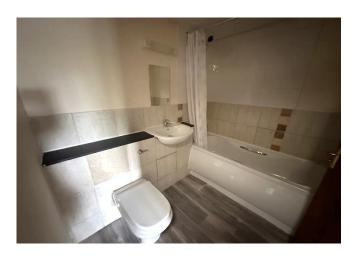

The bathroom is of good sized and comprises a white suite with wash hand basin, WC, Panel bath with wall mounted mains powered shower and central heating radiator.