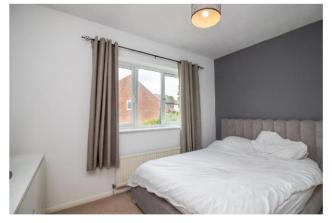

Upstairs there are two bedrooms, and the bathroom, which features a 'P' shaped shower bath.

To the front of the house is a small garden, with allocated parkin space nearby. At the rear is a split level garden, with a patio area and an artificial lawn. There are steps down to a further patio.