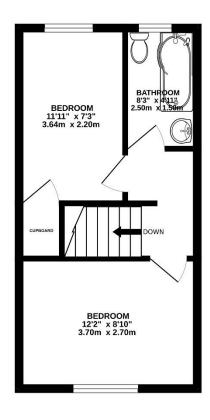

Upstairs there are two bedrooms, and the bathroom, which features a 'P' shaped shower bath.

To the front of the house is a small garden, with allocated parkin space nearby. At the rear is a split level garden, with a patio area and an artificial lawn. There are steps down to a further patio.

TOTAL FLOOR AREA: 595 sq.ft. (55.3 sq.m.) approx.

Whilst every attempt has been made to ensure the accuracy of the floorpian contained here, measurements of doors, vindows, crosm and any other floors are approximate and no repostibility is taken for any error, omission or mis-statement. This plan is for illustrative purposes only and should be used as such by any prospective purchaser. The services, systems and appliances shown have not been tested and no guarantee as to their operability or efficiency can be given.