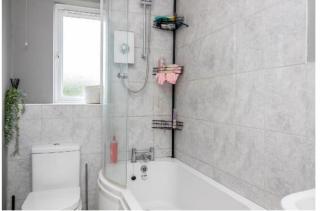

Upstairs there are two bedrooms, and the bathroom, which features a 'P' shaped shower bath.

To the front of the house is a small garden, with allocated parkin space nearby. At the rear is a split level garden, with a patio area and an artificial lawn. There are steps down to a further patio.