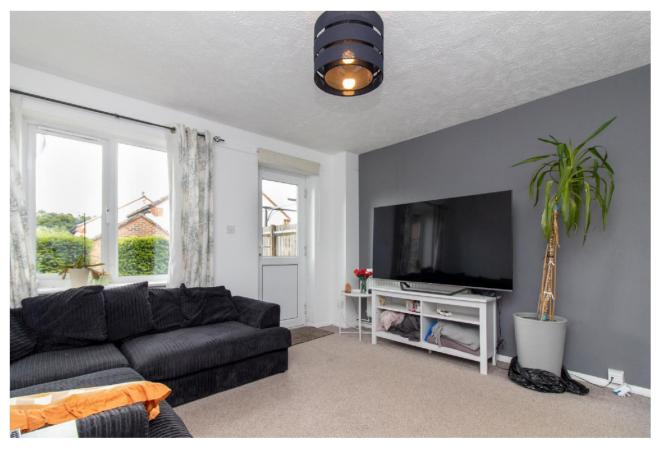

Bathroom

Garden

Allocated Parking Space

A well presented home, set in a popular residential location.

From the entrance hall, there is a doorway through to the modern kitchen which is fitted with a range of base and eye level units and a contrasting worktop. The sitting / dining room is situated at the rear of the house, and has a useful under stairs cupboard. There are doors out onto the rear garden.