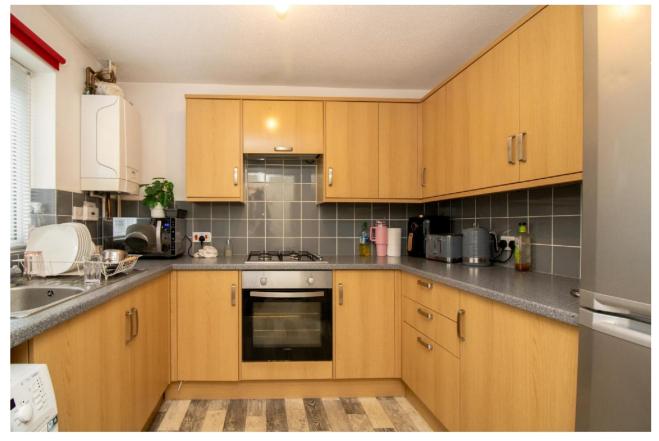

Bathroom

Garden

Allocated Parking Space

A well presented home, set in a popular residential location.

From the entrance hall, there is a doorway through to the modern kitchen which is fitted with a range of base and eye level units and a contrasting worktop. The sitting / dining room is situated at the rear of the house, and has a useful under stairs cupboard. There are doors out onto the rear garden.