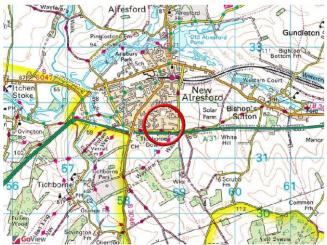

Standard broadband is available (source: Ofcom). A mobile signal is likely from EE and O2, but limited from Three and Vodafone (source: Ofcom).

Alresford is a beautiful Georgian town known for its variety of independent shops, restaurants and inns located in stunning surroundings on the edge of the South Downs National Park. Attractions include the Watercress steam railway, schools for infant, junior and secondary education, several churches and an active and inclusive community. The cathedral city of Winchester is about 7 miles away and there is easy access to the south coast, the midlands and London via the road network. There is also mainline rail access to London from both Winchester and Alton. Southampton airport is only about half an hour away by car.

### **DIRECTIONS**

From our offices in Broad Street, turn right into West Street and then left into Jacklyns Lane. Proceed for around 1 mile and at the Cricketers Pub, turn left into Tichborne Down. Orchard Close is the 3rd turning on the left. Turn second right once into the Close and then number 57 will be found on your right.