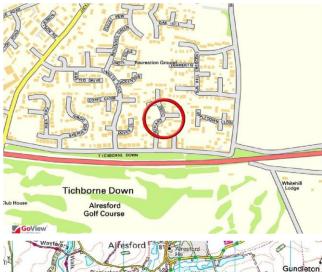

### **DIRECTIONS**

From our offices in Broad Street, turn right into West Street and then left into Jacklyns Lane. Proceed for around 1 mile and at the Cricketers Pub, turn left into Tichborne Down. Orchard Close is the 3rd turning on the left. Turn second right once into the Close and then number 57 will be found on your right.