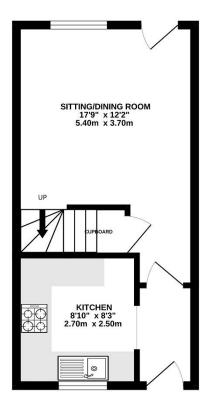

Bathroom

Garden

Allocated Parking Space

A well presented home, set in a popular residential location.

From the entrance hall, there is a doorway through to the modern kitchen which is fitted with a range of base and eye level units and a contrasting worktop. The sitting / dining room is situated at the rear of the house, and has a useful under stairs cupboard. There are doors out onto the rear garden.

TOTAL FLOOR AREA: 595 sq.ft. (55.3 sq.m.) approx.

Whilst every attempt has been made to ensure the accuracy of the floorpian contained here, measurements of doors, vindows, crosm and any other floors are approximate and no repostibility is taken for any error, omission or mis-statement. This plan is for illustrative purposes only and should be used as such by any prospective purchaser. The services, systems and appliances shown have not been tested and no guarantee as to their operability or efficiency can be given.