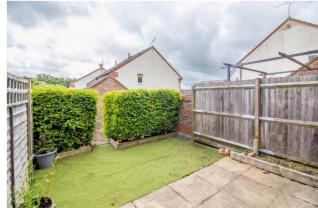

Upstairs there are two bedrooms, and the bathroom, which features a 'P' shaped shower bath.

To the front of the house is a small garden, with allocated parkin space nearby. At the rear is a split level garden, with a patio area and an artificial lawn. There are steps down to a further patio.