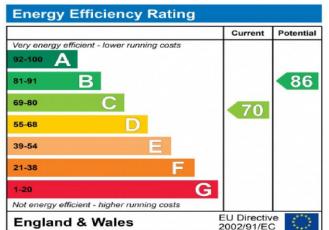

## Asking Rent £ 1,300 PCM

Energy Performance Rating C

Holding Deposit £300.00

Deposit £1,500.00

Council Tax Band C

Two Bedrooms

Sitting / Dining Room

Kitchen