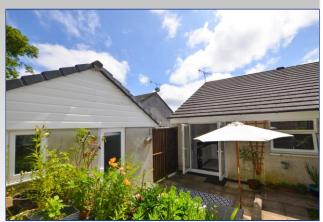

The Bathroom  $1.86m \times 1.68m$  has got a chrome mains wall mounted shower, white pedestal basin and WC. Finished with tiles and floor files throughout the bathroom.

**Outside** – Access from the front and back of the house in the rear garden. The rear garden is low maintenance, mostly paved and with sections of borders filled with shrubs.