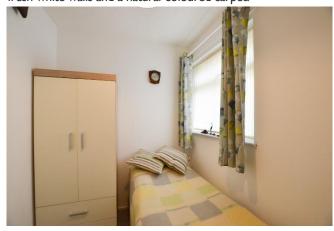

Bedroom two **2.52m** x **1.79m** is a cosy room located to the right from the lounge and dining room. This would make a perfect children's bedroom or study/office room. Along with fresh white walls and a natural-coloured carpet.