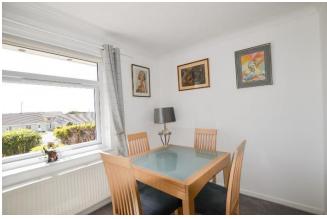

Following on from the hallway you go into the lounge and dining room area **4.96m** x **3.2m**. This is a light and airy area with white walls and grey carpet throughout the lounge and dining room area, overlooking the front garden of the property.