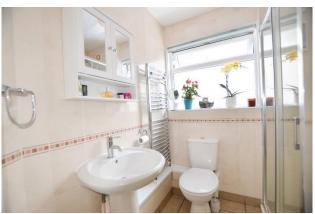

The Bathroom  $1.86m \times 1.68m$  has got a chrome mains wall mounted shower, white pedestal basin and WC. Finished with tiles and floor files throughout the bathroom.

**Outside** – Access from the front and back of the house in the rear garden. The rear garden is low maintenance, mostly paved and with sections of borders filled with shrubs.