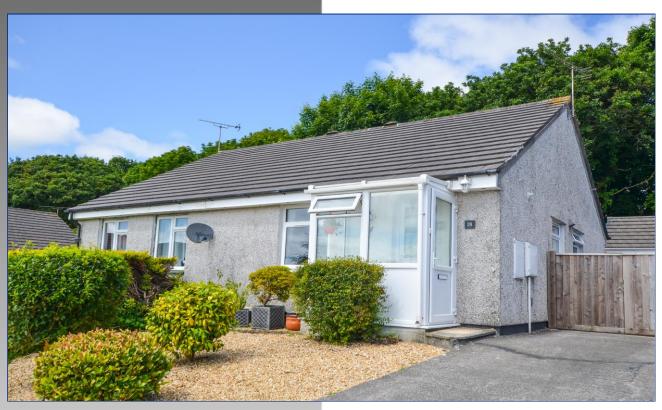

## \*\*NO ONWARD CHAIN\*\*

A semi-detached two-bedroom bungalow situated in a secluded end of Cul-De-Sac position offering views towards the Beacon monument.

\*Lounge and dining room area \* Modern Kitchen \* Bathroom \* Two Bedrooms \* Gas central heating \* Double Glazing \* Garage \* Enclosed rear garden \* Driveway parking for two cars \*

## ACCOMMODATION IN DETAIL, ALL MEASUREMENTS ARE APPROXIMATE.

This semi-detached two-bedroom bungalow is situated in a secluded cul-de-sac position offering views towards the beacon monument.

When entering the property you go into a double-glazed entrance porch, following through to hallway where there are 2 storage cupboards, one which has the boiler in and one perfect for all of your household amenities.