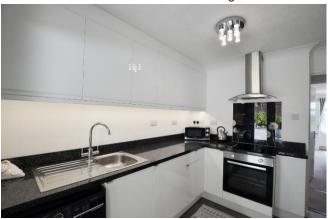

The kitchen 4m x 2.81m follows on from the lounge and dining room and is a modern white glossy kitchen with chrome details on the sink, oven, extractor fan and light fixtures. Along with fresh white walls and a slate look floor throughout the kitchen.