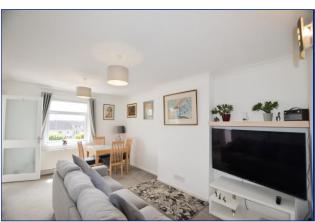

Following on from the hallway you go into the lounge and dining room area **4.96m** x **3.2m**. This is a light and airy area with white walls and grey carpet throughout the lounge and dining room area, overlooking the front garden of the property.