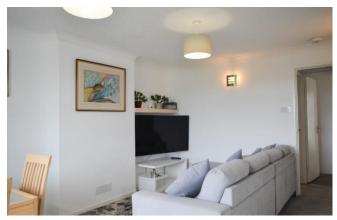

Following on from the hallway you go into the lounge and dining room area **4.96m** x **3.2m**. This is a light and airy area with white walls and grey carpet throughout the lounge and dining room area, overlooking the front garden of the property.