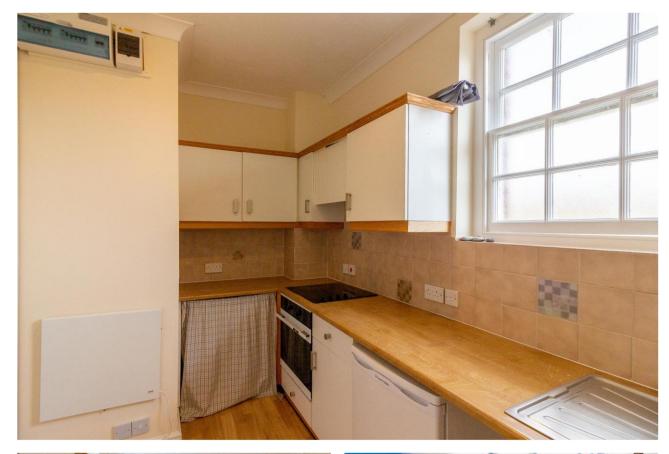

Kitchen

Allocated Parking Space

A top floor apartment in this landmark building, located within easy reach of the town centre.

The accommodation comprises of a hallway, a spacious living room, a naturally well lit bedroom with wardrobes, a fitted kitchen and a bathroom with shower. There is an allocated parking space and additional visitor parking available.