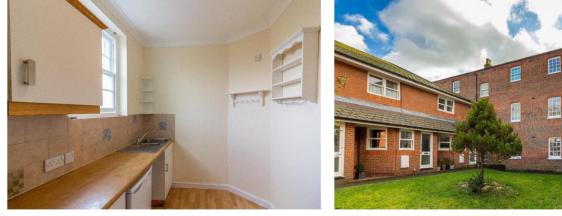

Kitchen

Allocated Parking Space

A top floor apartment in this landmark building, located within easy reach of the town centre.

The accommodation comprises of a hallway, a spacious living room, a naturally well lit bedroom with wardrobes, a fitted kitchen and a bathroom with shower. There is an allocated parking space and additional visitor parking available.