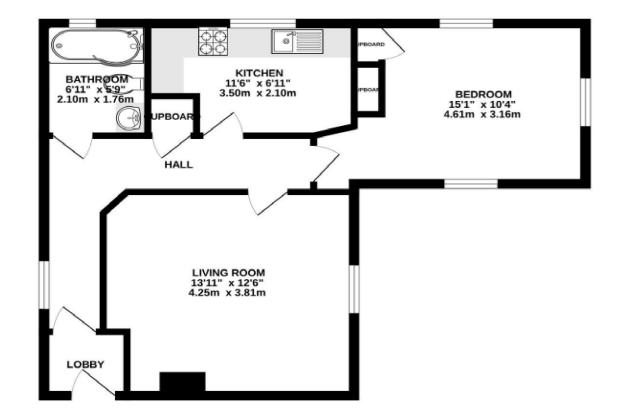

#### TOP FLOOR 518 sq.ft. (48.1 sq.m.) approx.

TOTAL FLOOR AREA : 518 sq.ft. (48.1 sq.m.) approx. While newsy attempt has been made to ensure the accuracy of the foundaming expension. While every attempt has been made to ensure the accuracy of the foundamic contained fees, measurements, orising or ensurement. This jugale is the fluorentiate proposes only and head this used as such by very prospective partness. The services, repleters and applications show the very end been tested and no guarantee us to their operativity or efficiency can be given.