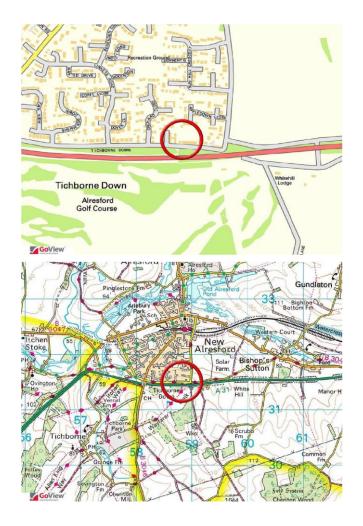

### DIRECTIONS

THE PARTY OF

-

The second

From our office in the centre of the town, proceed down West Street and at the junction at the bottom of the hill turn left into Jacklyns Lane. Go under the railway bridge, up the hill and down the other side and take the second turn on the left into Tichborne Down. Proceed along Tichborne Down and Headley Close will be found on the left after Orchard Close. Bell House is on the right hand side. The entrance to No. 14 is at the back of the building.