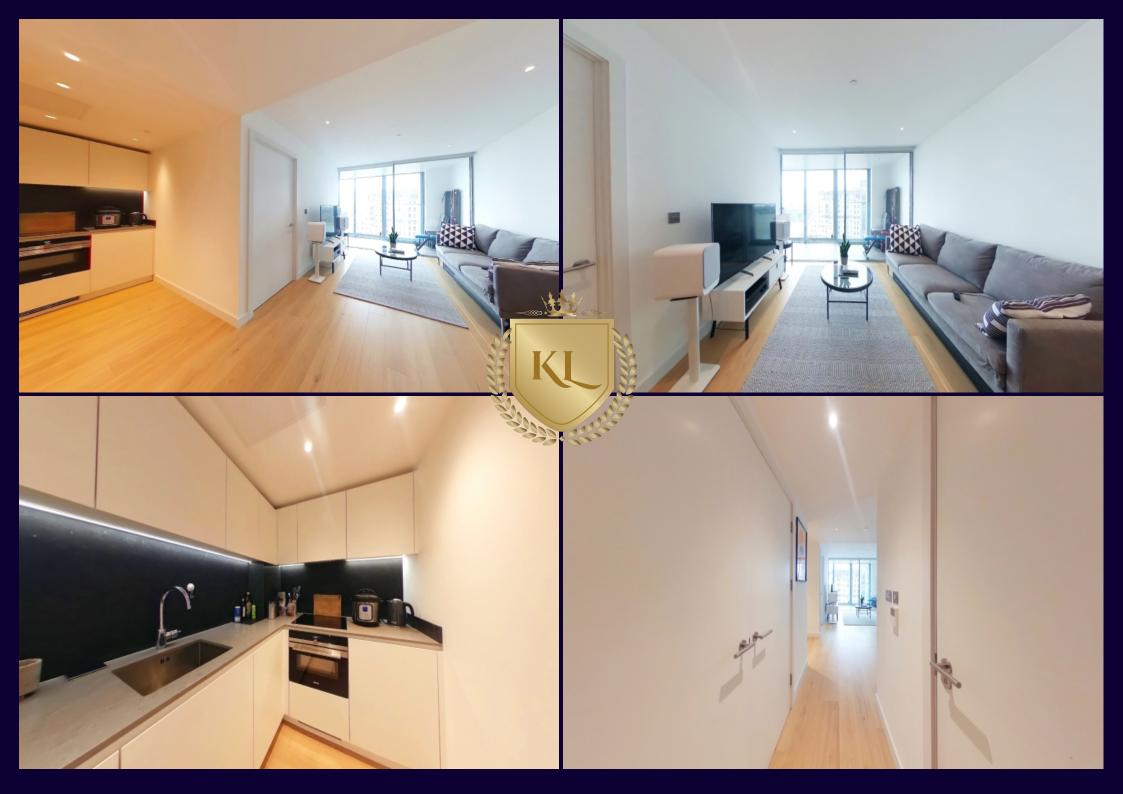

## Description:

Kings Langley Estates are delighted to offer this luxury one bedroom 16th floor apartment within the Landmark Pinnacle development which is situated within one of London's tallest residential towers. The apartments boasts modern interiors with the benefit of extended views over waterways. The accommodation comprises: Entrance hallway, open plan living room/kitchen, bedroom, bathroom and winter garden. There is a stunning 56th floor state of the art gym with a separate exercise studio and Pilate area. On the 27th floor there is a children's play area and garden lounge for adults, lounge and library. On the 75th floor two roof terraces offering stunning panoramic view across London. Viewings come