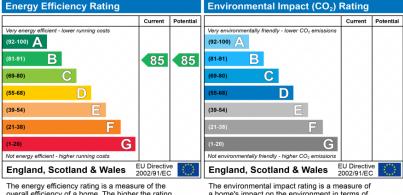

## PrimeLocation.com

The energy efficiency rating is a measure of the overall efficiency of a home. The higher the rating the more energy efficient the home is and the lower the fuel bills will be.

The environmental impact rating is a measure of a home's impact on the environment in terms of carbon dioxide  $(\mathrm{CO}_2)$  emissions. The higher the rating the less impact it has on the environment.