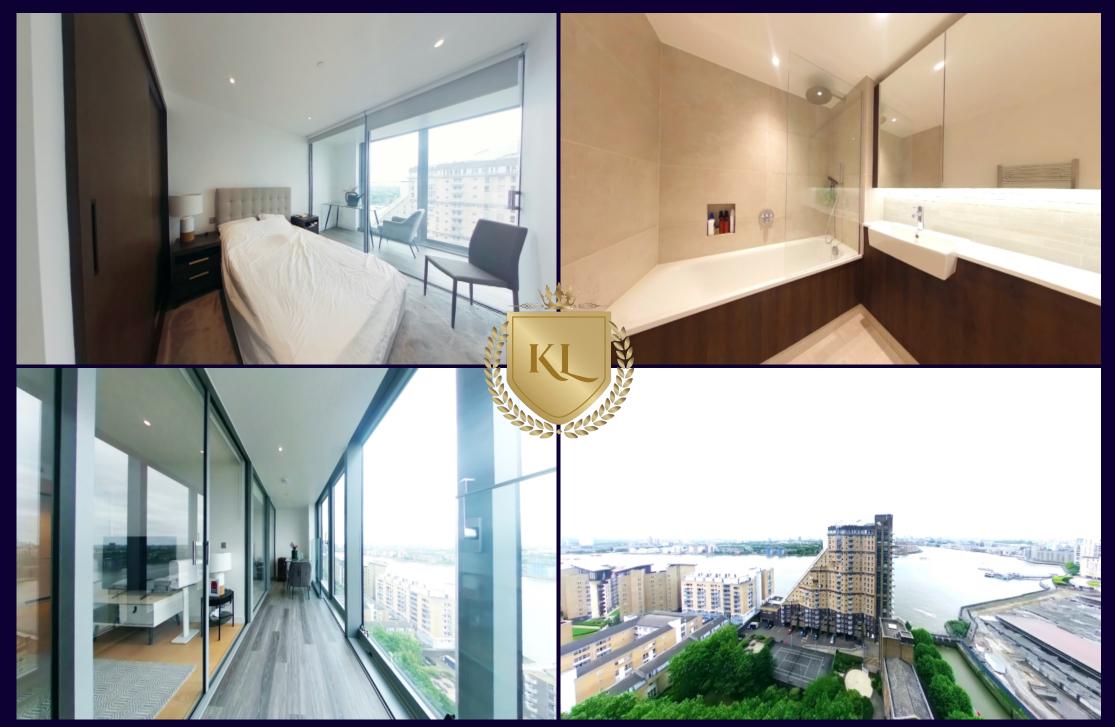

## Description:

Kings Langley Estates are delighted to offer this luxury one bedroom 16th floor apartment within the Landmark Pinnacle development which is situated within one of London's tallest residential towers. The apartments boasts modern interiors with the benefit of extended views over waterways. The accommodation comprises: Entrance hallway, open plan living room/kitchen, bedroom, bathroom and winter garden. There is a stunning 56th floor state of the art gym with a separate exercise studio and Pilate area. On the 27th floor there is a children's play area and garden lounge for adults, lounge and library. On the 75th floor two roof terraces offering stunning panoramic view across London. Viewings come