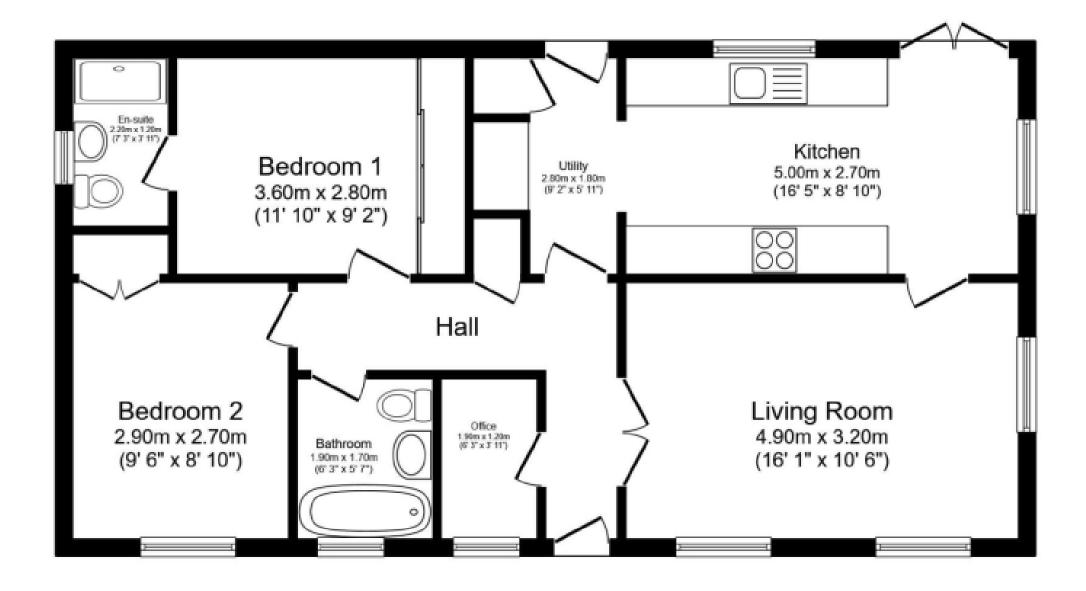

## Description:

Kings Langley Estates are pleased to offer this well-presented park home which is situated on a highly regarded residential park exclusive for the over 50's. The accommodation comprises: Entrance hallway, two double bedrooms, bathroom, ensuite suite shower room, study, living room, fitted kitchen/dining room own wrap round garden. Viewings come strongly advised through the appointed Sole Agents.

Total floor area 70.8 sq.m. (762 sq.ft.) approx