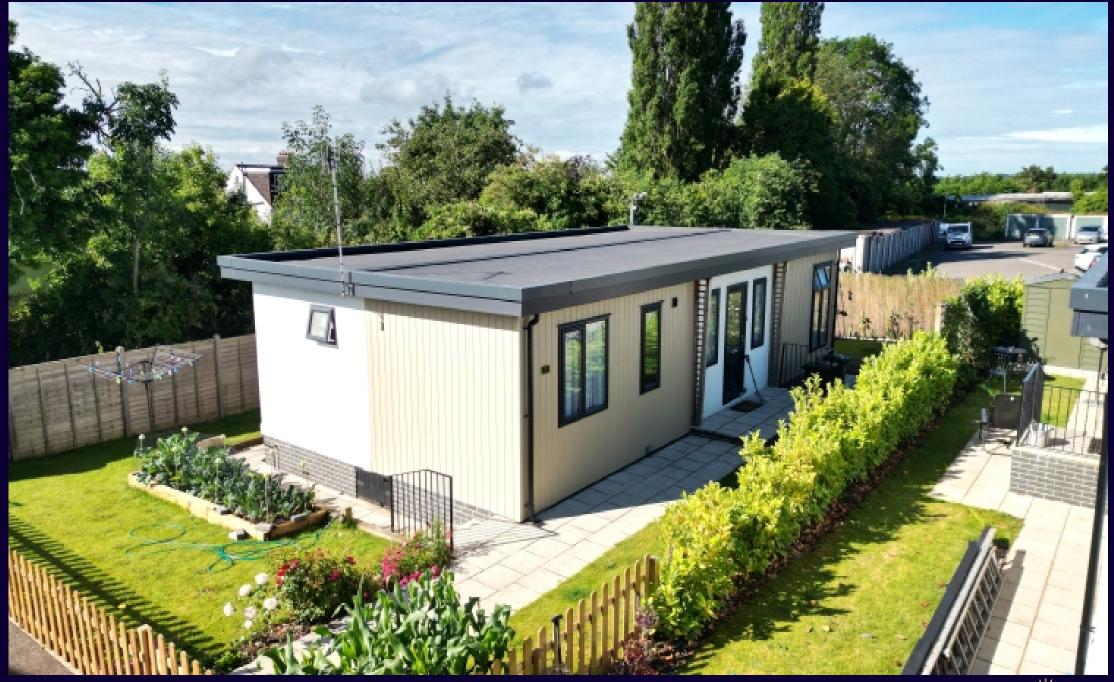

## Grosvenor Square, Kings Langley, Hertfordshire, WD4 8ND £269,960

## Description:

Kings Langley Estates are pleased to offer this well-presented park home which is situated on a highly regarded residential park exclusive for the over 50's. The accommodation comprises: Entrance hallway, two double bedrooms, bathroom, ensuite suite shower room, study, living room, fitted kitchen/dining room own wrap round garden. Viewings come strongly advised through the appointed Sole Agents.

- Pre owned park home
- Two double bedrooms
- Bathroom / En suite shower room
- Spacious living room
- Sole Agent

Additional Information:

Location: Within easy access to local amenities.