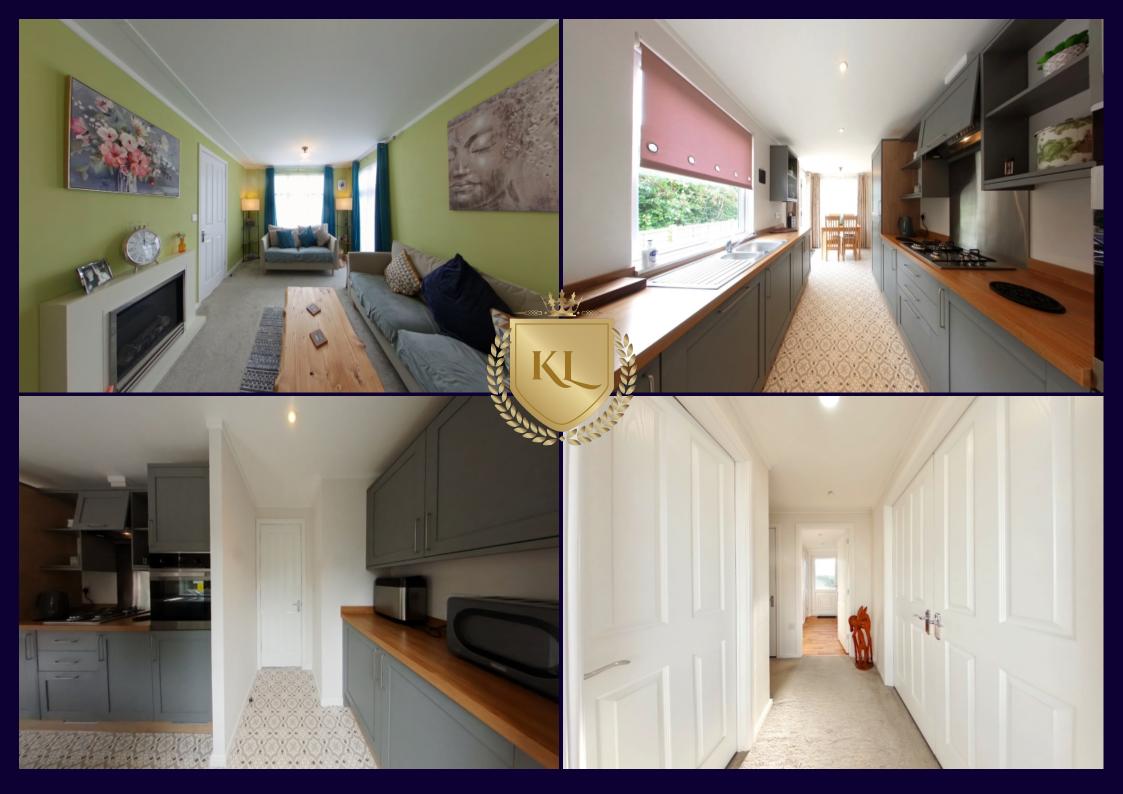

## Description:

Kings Langley Estates are pleased to offer this well-presented park home which is situated on a highly regarded residential park exclusive for the over 50's. The accommodation comprises: Entrance hallway, two double bedrooms, bathroom, ensuite suite shower room, study, living room, fitted kitchen/dining room own wrap round garden. Viewings come strongly advised through the appointed Sole Agents.

- Pre owned park home
- Two double bedrooms
- Bathroom / En suite shower room
- Spacious living room
- Sole Agent

Additional Information:

Location: Within easy access to local amenities.