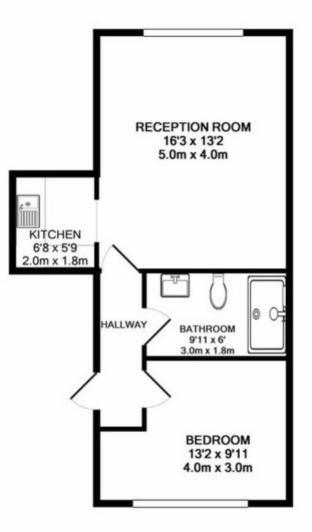

## Description:

Kings Langley states are delighted to offer this centrally located one double bedroom first floor apartment which is ideally located for access to Iver village High Street. The accommodation comprises: Entrance hallway, living room, fitted kitchen, bedroom and shower room. The Elizabeth Line at Richings Park is also 0.9 miles away. Viewings come strongly advised through the appointed Sole Agents.

## TOTAL APPROX. FLOOR AREA 461 SQ.FT. (42.8 SQ.M.)

Whilst every attempt has been made to ensure the accuracy of the floor plan contained here, measurements of doors, windows, rooms and any other items are approximate and no responsibility is taken for any error, omission, or mis-statement. This plan is for illustrative purposes only and should be used as such by any prospective purchaser. The services, systems and appliances shown have not been tested and no guarantee as to their operability or efficiency can be given Made with Metropix @2019