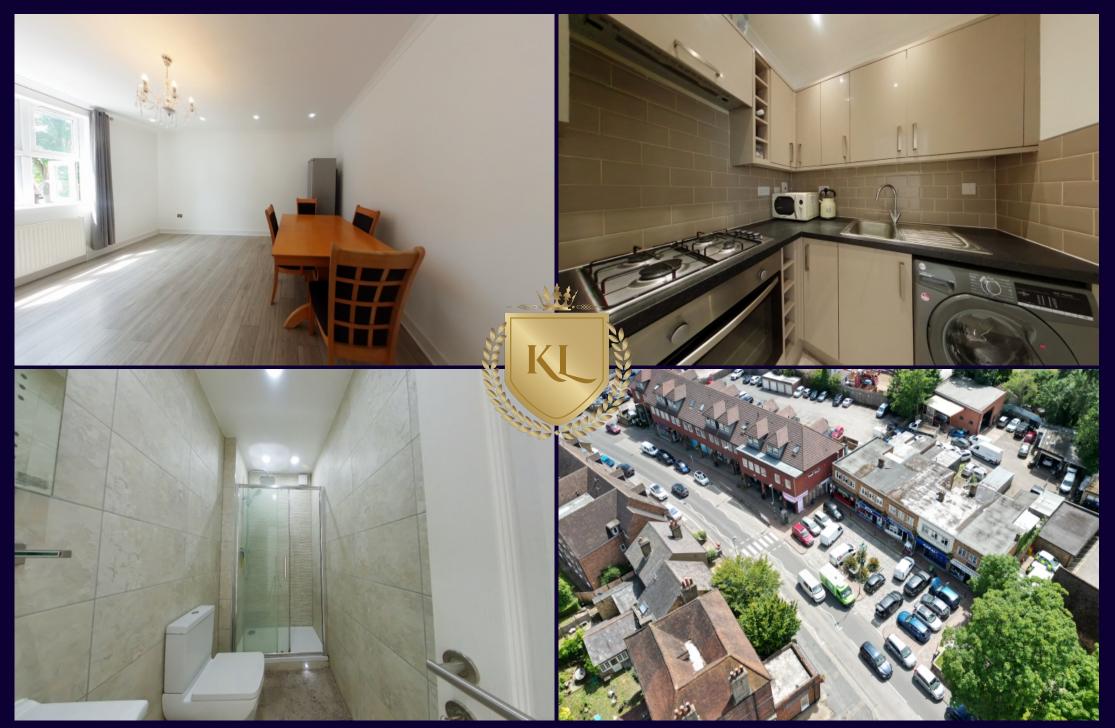

## Description:

Kings Langley states are delighted to offer this centrally located one double bedroom first floor apartment which is ideally located for access to Iver village High Street. The accommodation comprises: Entrance hallway, living room, fitted kitchen, bedroom and shower room. The Elizabeth Line at Richings Park is also 0.9 miles away. Viewings come strongly advised through the appointed Sole Agents.

- One bedroom flat
- Fitted Kitchen
- Spacious Living / Dining Room
- Shower Room
- Viewings Advised

Additional Information:

Location: Within easy access to local amenities.