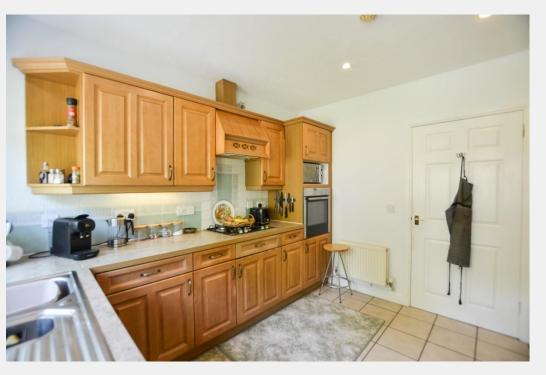

A well-presented three-bedroom detached bungalow, located in a small cul-de-sac on the western side of Bodmin, approximately a one and a half miles from the town centre. offering all your amenities you may require. From the front of the property, you have driveway parking for two cars along with an attached garage. When entering the bungalow, you are welcomed with a spacious hallway leading to all the bedrooms, all three bedrooms are a good spacious size along with built in wardrobes with hanging rails and a shelves. The master bedroom has an ensuite with a white-water basin, WC and tiled shower cubicle. The family bathroom has white tiles and thawn coloured lino, white water basin, WC and a large shower with room to install a bath tub. The kitchen has wooden cupboards and a thawn coloured work top along with stone coloured floor tiles. The living/dining area is a spacious area with an electric fire, through the French doors from the living/dining rooms area is the gorgeous landscaped rear garden with a Garden Room, the perfect sun spot for a summers evening and to switch off from the world.