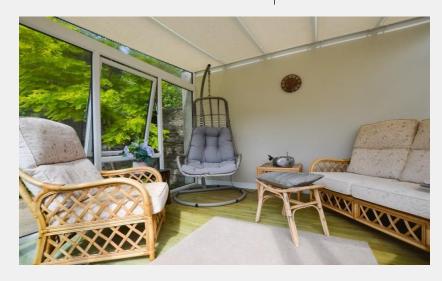

A well-presented three-bedroom detached bungalow, located in a small cul-de-sac on the western side of Bodmin, approximately a one and a half miles from the town centre. offering all your amenities you may require. From the front of the property, you have driveway parking for two cars along with an attached garage. When entering the bungalow, you are welcomed with a spacious hallway leading to all the bedrooms, all three bedrooms are a good spacious size along with built in wardrobes with hanging rails and a shelves. The master bedroom has an ensuite with a white-water basin, WC and tiled shower cubicle. The family bathroom has white tiles and thawn coloured lino, white water basin, WC and a large shower with room to install a bath tub. The kitchen has wooden cupboards and a thawn coloured work top along with stone coloured floor tiles. The living/dining area is a spacious area with an electric fire, through the French doors from the living/dining rooms area is the gorgeous landscaped rear garden with a Garden Room, the perfect sun spot for a summers evening and to switch off from the world.