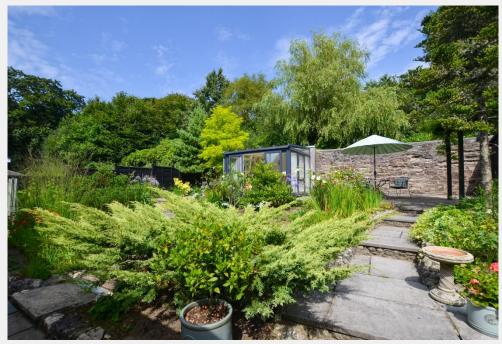

A well-presented three-bedroom detached bungalow, located in a small cul-de-sac on the western side of Bodmin, approximately a one and a half miles from the town centre. offering all your amenities you may require. From the front of the property, you have driveway parking for two cars along with an attached garage. When entering the bungalow, you are welcomed with a spacious hallway leading to all the bedrooms, all three bedrooms are a good spacious size along with built in wardrobes with hanging rails and a shelves. The master bedroom has an ensuite with a white-water basin, WC and tiled shower cubicle. The family bathroom has white tiles and thawn coloured lino, white water basin, WC and a large shower with room to install a bath tub. The kitchen has wooden cupboards and a thawn coloured work top along with stone coloured floor tiles. The living/dining area is a spacious area with an electric fire, through the French doors from the living/dining rooms area is the gorgeous landscaped rear garden with a Garden Room, the perfect sun spot for a summers evening and to switch off from the world.