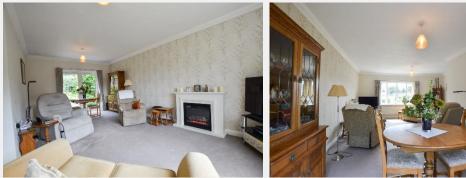

A well-presented three-bedroom detached bungalow, located in a small cul-de-sac on the western side of Bodmin, approximately a one and a half miles from the town centre. offering all your amenities you may require. From the front of the property, you have driveway parking for two cars along with an attached garage. When entering the bungalow, you are welcomed with a spacious hallway leading to all the bedrooms, all three bedrooms are a good spacious size along with built in wardrobes with hanging rails and a shelves. The master bedroom has an ensuite with a white-water basin, WC and tiled shower cubicle. The family bathroom has white tiles and thawn coloured lino, white water basin, WC and a large shower with room to install a bath tub. The kitchen has wooden cupboards and a thawn coloured work top along with stone coloured floor tiles. The living/dining area is a spacious area with an electric fire, through the French doors from the living/dining rooms area is the gorgeous landscaped rear garden with a Garden Room, the perfect sun spot for a summers evening and to switch off from the world.