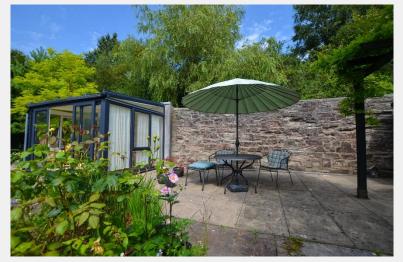

A well-presented three-bedroom detached bungalow, located in a small cul-de-sac on the western side of Bodmin, approximately a one and a half miles from the town centre. offering all your amenities you may require. From the front of the property, you have driveway parking for two cars along with an attached garage. When entering the bungalow, you are welcomed with a spacious hallway leading to all the bedrooms, all three bedrooms are a good spacious size along with built in wardrobes with hanging rails and a shelves. The master bedroom has an ensuite with a white-water basin, WC and tiled shower cubicle. The family bathroom has white tiles and thawn coloured lino, white water basin, WC and a large shower with room to install a bath tub. The kitchen has wooden cupboards and a thawn coloured work top along with stone coloured floor tiles. The living/dining area is a spacious area with an electric fire, through the French doors from the living/dining rooms area is the gorgeous landscaped rear garden with a Garden Room, the perfect sun spot for a summers evening and to switch off from the world.