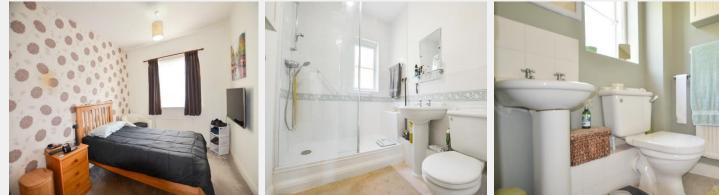

A well-presented three-bedroom detached bungalow, located in a small cul-de-sac on the western side of Bodmin, approximately a one and a half miles from the town centre. offering all your amenities you may require. From the front of the property, you have driveway parking for two cars along with an attached garage. When entering the bungalow, you are welcomed with a spacious hallway leading to all the bedrooms, all three bedrooms are a good spacious size along with built in wardrobes with hanging rails and a shelves. The master bedroom has an ensuite with a white-water basin, WC and tiled shower cubicle. The family bathroom has white tiles and thawn coloured lino, white water basin, WC and a large shower with room to install a bath tub. The kitchen has wooden cupboards and a thawn coloured work top along with stone coloured floor tiles. The living/dining area is a spacious area with an electric fire, through the French doors from the living/dining rooms area is the gorgeous landscaped rear garden with a Garden Room, the perfect sun spot for a summers evening and to switch off from the world.