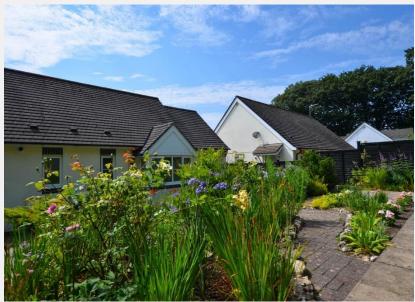

A well-presented three-bedroom detached bungalow, located in a small cul-de-sac on the western side of Bodmin, approximately a one and a half miles from the town centre. offering all your amenities you may require. From the front of the property, you have driveway parking for two cars along with an attached garage. When entering the bungalow, you are welcomed with a spacious hallway leading to all the bedrooms, all three bedrooms are a good spacious size along with built in wardrobes with hanging rails and a shelves. The master bedroom has an ensuite with a white-water basin, WC and tiled shower cubicle. The family bathroom has white tiles and thawn coloured lino, white water basin, WC and a large shower with room to install a bath tub. The kitchen has wooden cupboards and a thawn coloured work top along with stone coloured floor tiles. The living/dining area is a spacious area with an electric fire, through the French doors from the living/dining rooms area is the gorgeous landscaped rear garden with a Garden Room, the perfect sun spot for a summers evening and to switch off from the world.