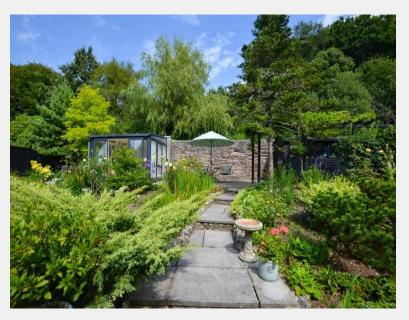

A well-presented three-bedroom detached bungalow, located in a small cul-de-sac on the western side of Bodmin, approximately a one and a half miles from the town centre. offering all your amenities you may require. From the front of the property, you have driveway parking for two cars along with an attached garage. When entering the bungalow, you are welcomed with a spacious hallway leading to all the bedrooms, all three bedrooms are a good spacious size along with built in wardrobes with hanging rails and a shelves. The master bedroom has an ensuite with a white-water basin, WC and tiled shower cubicle. The family bathroom has white tiles and thawn coloured lino, white water basin, WC and a large shower with room to install a bath tub. The kitchen has wooden cupboards and a thawn coloured work top along with stone coloured floor tiles. The living/dining area is a spacious area with an electric fire, through the French doors from the living/dining rooms area is the gorgeous landscaped rear garden with a Garden Room, the perfect sun spot for a summers evening and to switch off from the world.