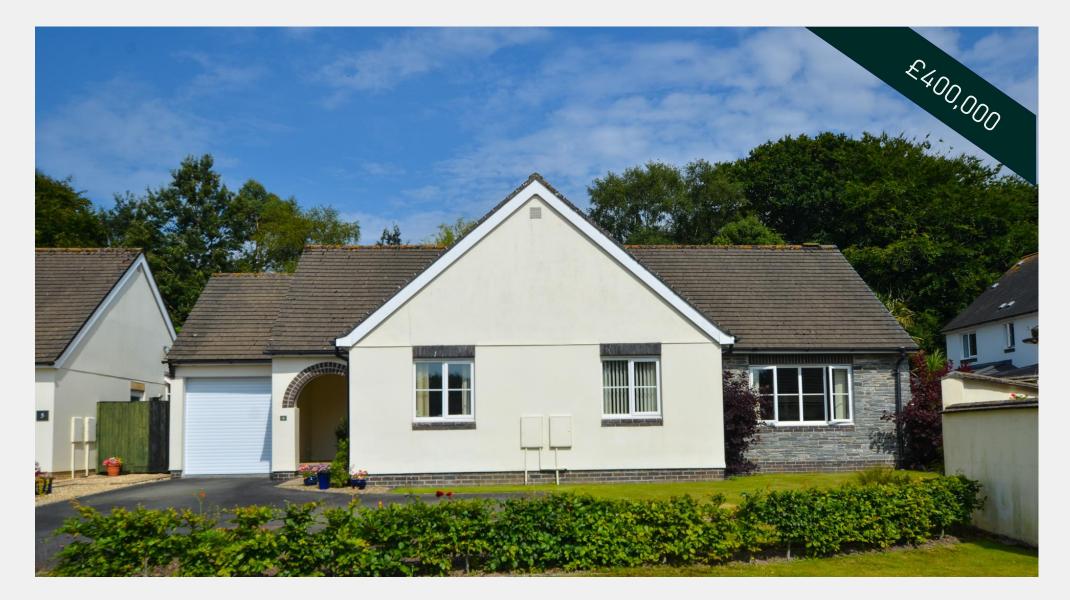

Bodmin, PL31 1QY Guide Price: £400,000

46-48 Fore Street, Bodmin, PL31 2HL 01208 741782

Bodmin, PL31 1QY Guide Price: £400,000

で変わ

46-48 Fore Street, Bodmin, PL31 2HL 01208 741782

Bodmin, PL31 1QY Guide Price: £400,000

A well-presented three-bedroom detached bungalow, located in a small cul-de-sac on the western side of Bodmin, approximately a one and a half miles from the town centre. offering all your amenities you may require. From the front of the property, you have driveway parking for two cars along with an attached garage. When entering the bungalow, you are welcomed with a spacious hallway leading to all the bedrooms, all three bedrooms are a good spacious size along with built in wardrobes with hanging rails and a shelves. The master bedroom has an ensuite with a white-water basin, WC and tiled shower cubicle. The family bathroom has white tiles and thawn coloured lino, white water basin, WC and a large shower with room to install a bath tub. The kitchen has wooden cupboards and a thawn coloured work top along with stone coloured floor tiles. The living/dining area is a spacious area with an electric fire, through the French doors from the living/dining rooms area is the gorgeous landscaped rear garden with a Garden Room, the perfect sun spot for a summers evening and to switch off from the world.