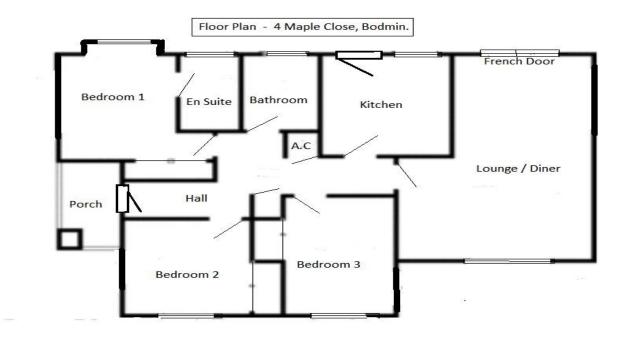

A well-presented three-bedroom detached bungalow, located in a small cul-de-sac on the western side of Bodmin, approximately a one and a half miles from the town centre. offering all your amenities you may require. From the front of the property, you have driveway parking for two cars along with an attached garage. When entering the bungalow, you are welcomed with a spacious hallway leading to all the bedrooms, all three bedrooms are a good spacious size along with built in wardrobes with hanging rails and a shelves. The master bedroom has an ensuite with a white-water basin, WC and tiled shower cubicle. The family bathroom has white tiles and thawn coloured lino, white water basin, WC and a large shower with room to install a bath tub. The kitchen has wooden cupboards and a thawn coloured work top along with stone coloured floor tiles. The living/dining area is a spacious area with an electric fire, through the French doors from the living/dining rooms area is the gorgeous landscaped rear garden with a Garden Room, the perfect sun spot for a summers evening and to switch off from the world.