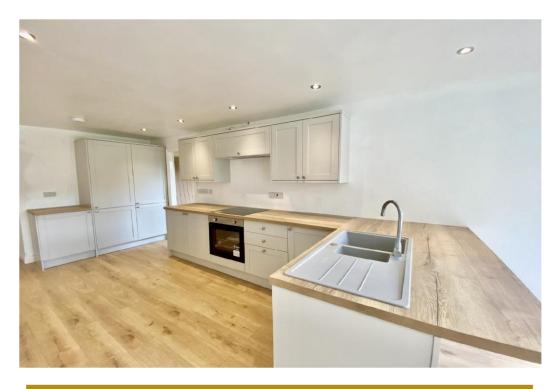

#### **Dining Kitchen**

Fitted with shaker style wall and floor units, integrated electric oven and hob with extractor fan unit above. Integrated fridge freezer, sink unit with mixer tap and drainer, breakfast bar and radiator. There is space within the kitchen for dining table and chairs, patio doors leading out to the rear garden.