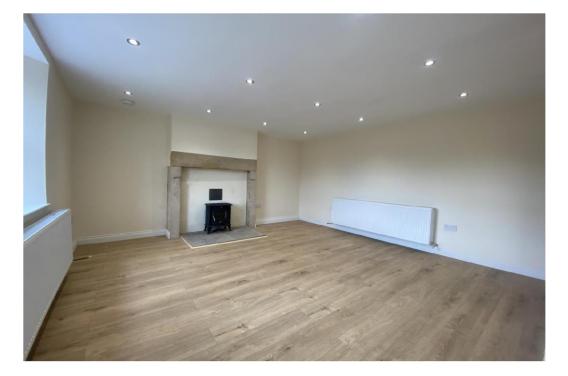

#### **Living Room**

Multi fuel stove, window to front, two radiators, under stairs cupboard and stairs rising to the first floor