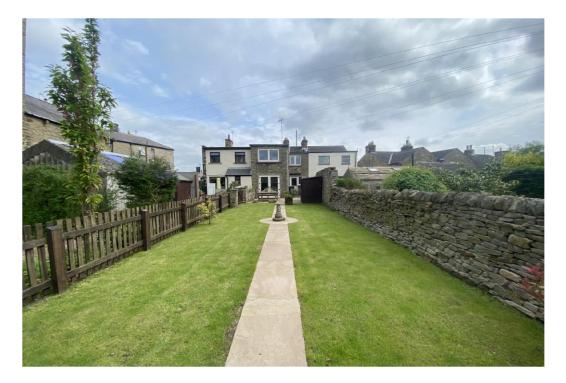

#### EXTERNALLY

Indian stone patio with central pathway leading to a second patio area to the bottom of the garden. Laid to lawn either side of pathway. Fence and stone wall boundaries

The accommodation briefly comprises: - Living Room, Dining Kitchen, Utility Room, Three Bedrooms, Family Bathroom and Garden. Benefitting from Double Glazing and Air Source Heating.

Middleton-in-Teesdale, situated on the Pennine Way, lies 9 miles from the impressive High Force waterfall. The village offers excellent amenities including Primary School, Doctors Surgery, shops, post office, restaurants, public houses and regular bus service. The village also offers a gym, youth club and Farmers market, with many activities taking place in and around the village as well as being ideal for many countryside walks.