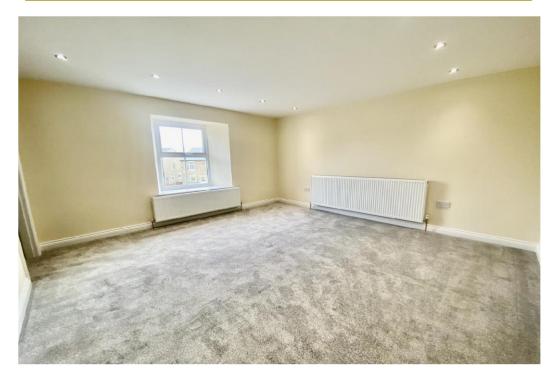

#### **Bedroom 1**

Window overlooking front, radiator, storage cupboard.

#### Bedroom 2

Window overlooking the rear garden with views beyond. Radiator.

#### **Bedroom 3**

Window overlooking the rear garden with views beyond, radiator.