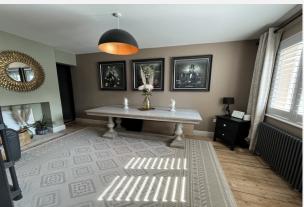

Dining Room Feet: 15' 8" x 9' 8" | Meters: 4.78 x 2.95 Front aspect double glazed window, radiator and exposed floor boards, open to;