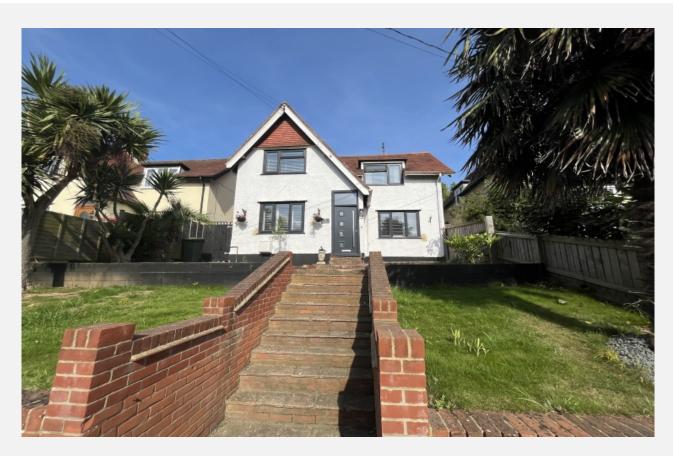

# Garrison Lane, Felixstowe Guide Price £375,000

Bedroom(s) 1 Bathroom(s) 4

WWW.NICHOLASESTATES.CO.UK

2 Reception(s)

### **Property Description**

A rare opportunity to acquire a four bedroom detached family house that is a part finished project, with the majority of the major works having been completed, including new kitchen and bathroom, rewiring and replastered throughout. The accommodation comprises, entrance hall with feature exposed red brick wall, hallway, recently installed open plan kitchen, breakfast and utility area, dining room, lounge, rear lobby and cloakroom. The first floor offers, master bedroom, which requires decoration, bedroom 2 with walk-in wardrobe, two further bedrooms and family bathroom. Outside the property is set back off Garrison Lane with a brick built stairway leading to the front door, side gate providing access to the part landscaped, fully enclosed three tiered garden, which also requires finishing touches to create a fantastic outside area. The property benefits, uPvc double glazed windows and doors and gas fired central heating.