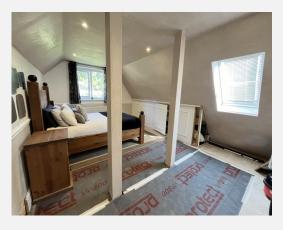

#### Bedroom 1 Feet: 17' 4" x 10' 6" | Meters: 5.28 x 3.20

Rear aspect double glazed window, side aspect sky light, loft access, recessed spot lights, recently plastered

#### Bedroom 2 Feet: 13' 3" x 10' 6" | Meters: 4.04 x 3.20 Front aspect double glazed window, radiator, exposed floor boards, loft access and walk in wardrobe.