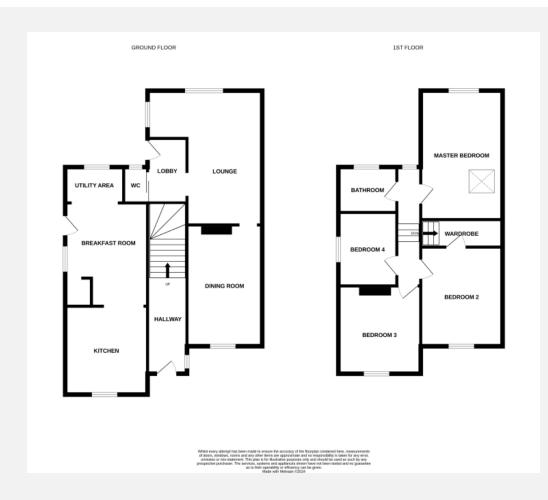

### **Property Description**

A rare opportunity to acquire a four bedroom detached family house that is a part finished project, with the majority of the major works having been completed, including new kitchen and bathroom, rewiring and replastered throughout. The accommodation comprises, entrance hall with feature exposed red brick wall, hallway, recently installed open plan kitchen, breakfast and utility area, dining room, lounge, rear lobby and cloakroom. The first floor offers, master bedroom, which requires decoration, bedroom 2 with walk-in wardrobe, two further bedrooms and family bathroom. Outside the property is set back off Garrison Lane with a brick built stairway leading to the front door, side gate providing access to the part landscaped, fully enclosed three tiered garden, which also requires finishing touches to create a fantastic outside area. The property benefits, uPvc double glazed windows and doors and gas fired central heating.

### Main accommodation

#### Entrance Hall

Front aspect double glazed door, side aspect window, exposed brick wall, open to;

#### Hallway

Tiled flooring, stairs to 1st floor, doors to;

#### Kitchen Feet: 11' 9" x 10' 2" | Meters: 3.58 x 3.10

Front aspect double glazed window, radiator, work surface with sink & drainer, wall and base mounted units, space for dish washer, electric oven with extractor over and tiled splash backs, open to;

#### Breakfast Room Feet: 10' 3" x 8' 8" | Meters: 3.12 x 2.64

Side aspect double glazed window, under stair storage cupboard, recessed spot lights, wall mounted gas fired boiler, open to;

Utility Area Feet: 6' 6" x 5' 8" | Meters: 1.98 x 1.73 Rear aspect double glazed window, side aspect double glazed door, tiled floor, space for washing machine & tumble dryer and work surface with inset Butler sink.

Dining Room Feet: 15' 8" x 9' 8" | Meters: 4.78 x 2.95 Front aspect double glazed window, radiator and exposed floor boards, open to;

#### Lounge Feet: 17' 3" x 9' 9" | Meters: 5.26 x 2.97

Excludes recess measurement - Rear & side aspect double glazed windows, vertical radiator & radiator, carpet and recessed spot lights.

#### Rear Hall

Side aspect double glazed door to garden, radiator, tiled floor and sliding door to;

#### Cloakroom

Rear aspect double glazed window, tiled floor, part tiled walls, low level flush w/c and hand wash basin.

#### Landing

Rear aspect double glazed window, split level stairs, carpet. recessed spot lights and doors to;

#### Bedroom 1 Feet: 17' 4" x 10' 6" | Meters: 5.28 x 3.20

Rear aspect double glazed window, side aspect sky light, loft access, recessed spot lights, recently plastered

#### Bedroom 2 Feet: 13' 3" x 10' 6" | Meters: 4.04 x 3.20 Front aspect double glazed window, radiator, exposed floor boards, loft access and walk in wardrobe.

#### Bathroom

Rear aspect double glazed window, heated towel rail, extractor fan, low level flush w/c, vanity unit wash basin, panelled bath with shower over and tiled surround, recessed spot lights and wood effect flooring.

#### Bedroom 3 Feet: 11' 9" x 10' 3" | Meters: 3.58 x 3.12 Front aspect double glazed window, carpet and radiator.