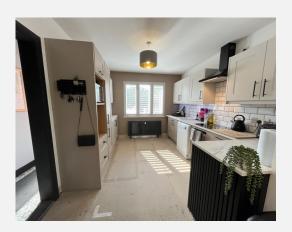

#### Kitchen Feet: 11' 9" x 10' 2" | Meters: 3.58 x 3.10

Front aspect double glazed window, radiator, work surface with sink & drainer, wall and base mounted units, space for dish washer, electric oven with extractor over and tiled splash backs, open to;

#### Breakfast Room Feet: 10' 3" x 8' 8" | Meters: 3.12 x 2.64

Side aspect double glazed window, under stair storage cupboard, recessed spot lights, wall mounted gas fired boiler, open to;

Utility Area Feet: 6' 6" x 5' 8" | Meters: 1.98 x 1.73 Rear aspect double glazed window, side aspect double glazed door, tiled floor, space for washing machine & tumble dryer and work surface with inset Butler sink.