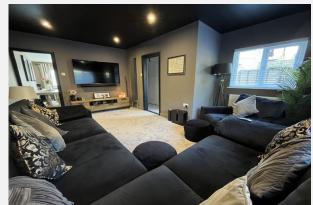

#### Lounge Feet: 17' 3" x 9' 9" | Meters: 5.26 x 2.97

Excludes recess measurement - Rear & side aspect double glazed windows, vertical radiator & radiator, carpet and recessed spot lights.