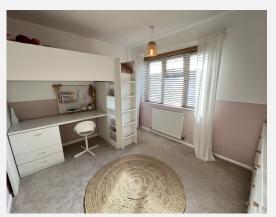

Bedroom 2 Feet: 11' 5" x 9' 5" | Meters: 3.48 x 2.87 Rear aspect double glazed window, radiator and carpet.

Bedroom 3 Feet: 9' 7" x 9' 4" | Meters: 2.92 x 2.84 Rear aspect double glazed window, radiator and carpet.