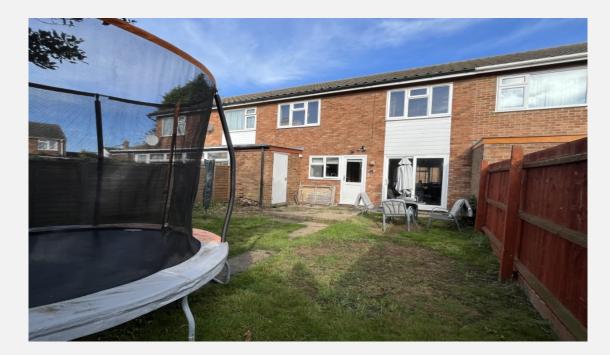

# Property Description

A well presented three bedroom mid terrace house situated in a cul-de-sac location within a popular residential location of Old Felixstowe. The accommodation comprises, entrance hall, cloakroom, lounge/diner and kitchen. The first floor offers, master bedroom, two further bedrooms and family bathroom. The rear garden garden is fully enclosed, with lawned garden & outhouse. The property benefits gas fired central heating and uPvc double glazed windows and doors throughout.