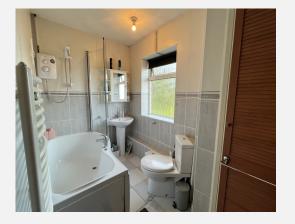

## Bathroom

Front aspect double glazed window, tiled floor and walls, low level flush w/c, hand wash basin, P-shaped panelled bath with shower over, heated towel rail and airing cupboard with gas fired combination boiler.