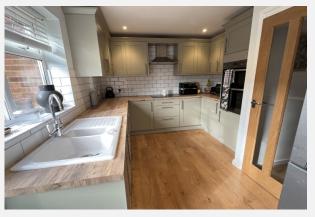

# Kitchen Feet: 12' 4" x 9' 3" | Meters: 3.76 x 2.82

Rear aspect double glazed door and rear aspect double glazed window, wood laminate flooring, wall and base mounted units, tiled splash backs, integral washing machine and dish washer, work surface with 1.5 bowl sink & drainer, eye level double oven and induction hob with extractor hood over.