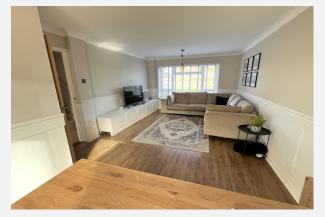

## Cloakroom

Front aspect double glazed window, wood laminate flooring, low level flush w/c and hand wash basin.

Lounge/Diner Feet: 21' 5" x 11' 4" | Meters: 6.53 x 3.45 Front aspect double glazed window, wood laminate flooring, rear aspect double glazed sliding doors, two radiators, half panelled walls, door to;