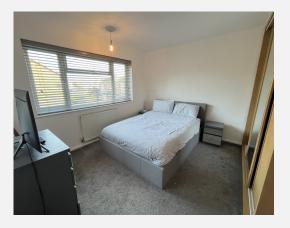

### Landing

Carpet, loft access and doors to;

Bedroom 1 Feet: 11'8" x 11'5" | Meters: 3.56 x 3.48 Front aspect double glazed window, radiator, carpet and fitted double wardrobe.

Bedroom 2 Feet: 11' 5" x 9' 5" | Meters: 3.48 x 2.87 Rear aspect double glazed window, radiator and carpet.

Bedroom 3 Feet: 9' 7" x 9' 4" | Meters: 2.92 x 2.84 Rear aspect double glazed window, radiator and carpet.