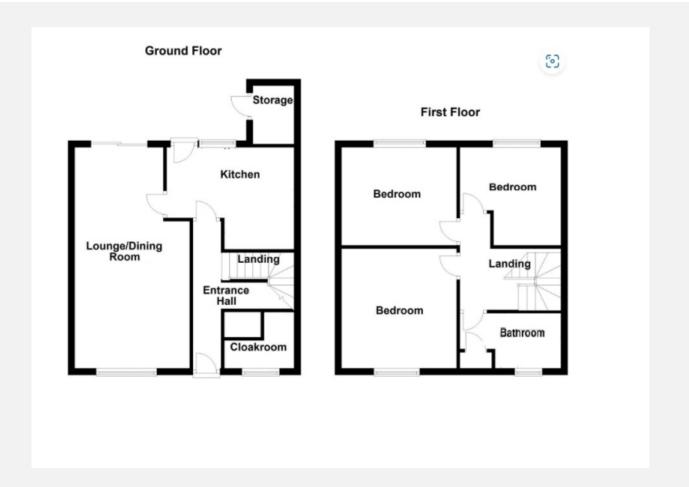

# Main accommodation

## Entrance Hall

Front aspect double glazed door, wood laminate flooring, radiator, stairs to 1st floor and doors to;

## Cloakroom

Front aspect double glazed window, wood laminate flooring, low level flush w/c and hand wash basin.

Lounge/Diner Feet: 21' 5" x 11' 4" | Meters: 6.53 x 3.45 Front aspect double glazed window, wood laminate flooring, rear aspect double glazed sliding doors, two radiators, half panelled walls, door to;

# Kitchen Feet: 12' 4" x 9' 3" | Meters: 3.76 x 2.82

Rear aspect double glazed door and rear aspect double glazed window, wood laminate flooring, wall and base mounted units, tiled splash backs, integral washing machine and dish washer, work surface with 1.5 bowl sink & drainer, eye level double oven and induction hob with extractor hood over.

### Landing

Carpet, loft access and doors to;

Bedroom 1 Feet: 11'8" x 11'5" | Meters: 3.56 x 3.48 Front aspect double glazed window, radiator, carpet and fitted double wardrobe.

## Bathroom

Front aspect double glazed window, tiled floor and walls, low level flush w/c, hand wash basin, P-shaped panelled bath with shower over, heated towel rail and airing cupboard with gas fired combination boiler.

Bedroom 2 Feet: 11' 5" x 9' 5" | Meters: 3.48 x 2.87 Rear aspect double glazed window, radiator and carpet.

Bedroom 3 Feet: 9' 7" x 9' 4" | Meters: 2.92 x 2.84 Rear aspect double glazed window, radiator and carpet.