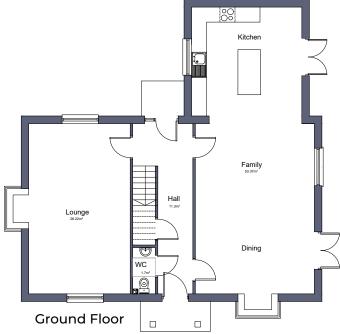

Its accommodation briefly comprising of a spacious Entrance Hall, Downstairs WC, Lounge, 37 ft long Kitchen Dining and Family room, first floor landing, Four Bedrooms, primary having dressing area and En-Suite, Second bedroom also having its own En-Suite and a separate Family Bathroom. Externally, the property has off road parking and a detached Double Garage. The rear garden is predominately laid to lawn and enjoys a non overlooked aspect.