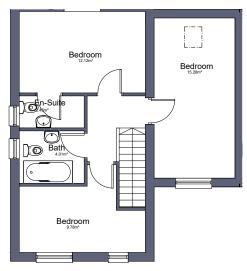

Its accommodation briefly comprising of a spacious Entrance Hall, Downstairs WC, Lounge, Kitchen dining and family room, Utility, first floor landing, Four Bedrooms, En-Suite to Main and Family Bathroom. Externally, the Property has ample off-road parking, which extends down the side elevation and up to the Double Garage. The rear garden is predominately laid to lawn and enjoys a non-overlooked aspect.

First Floor

**Ground Floor** 