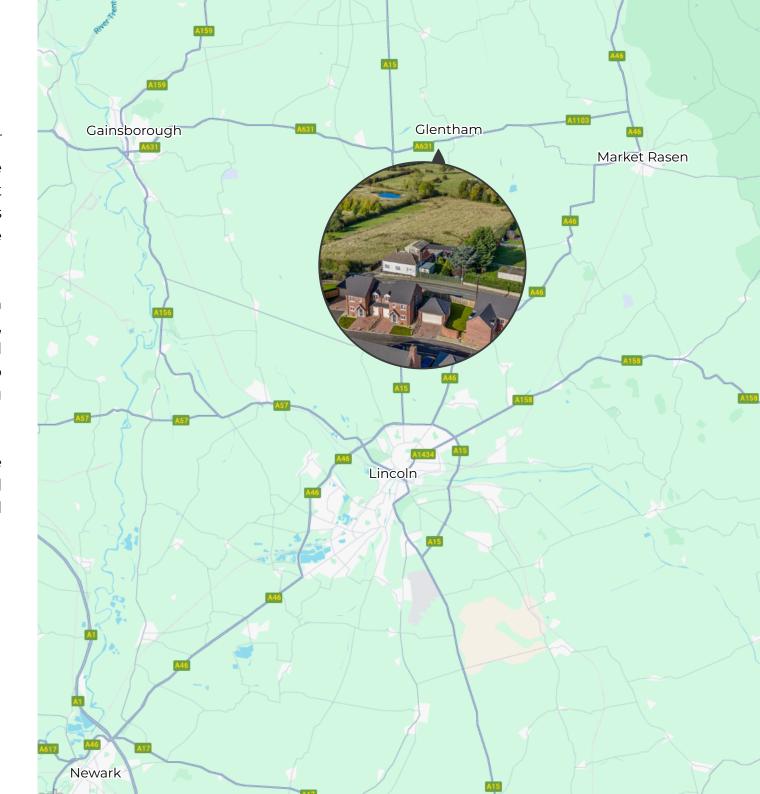

#### Glentham

Glentham is a desirable village located on the A631, 6 miles west from Market Rasen, and 2 miles east from Caenby Corner and the A15.

Lincoln is just 14 miles away with its range of shops, restaurants, university and the Cathedral quarter and now has direct link into London Kings Cross via rail taking just 1 hour and 55 minutes.

For commuting further afield the M180 is just 14 miles away and Humberside airport can be reached in less than a 30 minutes drive.