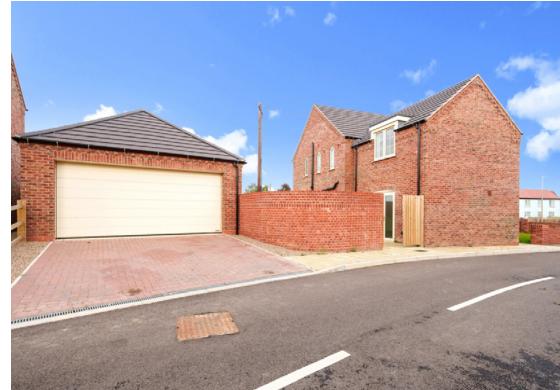

Its accommodation briefly comprising of a spacious Entrance Hall, Downstairs WC, Lounge, Kitchen dining and family room, Utility, first floor landing, Four Bedrooms, En-Suite to Main and Family Bathroom. Externally, the Property has ample off-road parking, which extends down the side elevation and up to the Double Garage. The rear garden is predominately laid to lawn and enjoys a non-overlooked aspect.

Its accommodation briefly comprising of a spacious Entrance Hall, Downstairs WC, Lounge, 37 ft long Kitchen Dining and Family room, first floor landing, Four Bedrooms, primary having dressing area and En-Suite, Second bedroom also having its own En-Suite and a separate Family Bathroom. Externally, the property has off road parking and a detached Double Garage. The rear garden is predominately laid to lawn and enjoys a non overlooked aspect.