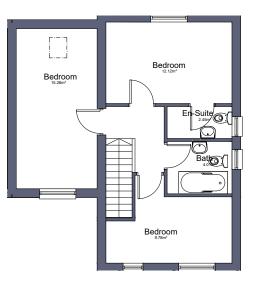

Its accommodation briefly comprising of an Entrance Hall, Downstairs WC, open plan kitchen, dining and living area, first floor landing, Three Bedrooms, primary having En-Suite and a separate Family Bathroom. Externally, the property has a block paved driveway providing off road parking and leading to an integral Garage. The rear garden is predominately laid to lawn and enjoys a non-overlooked aspect.

First Floor

**Ground Floor** 