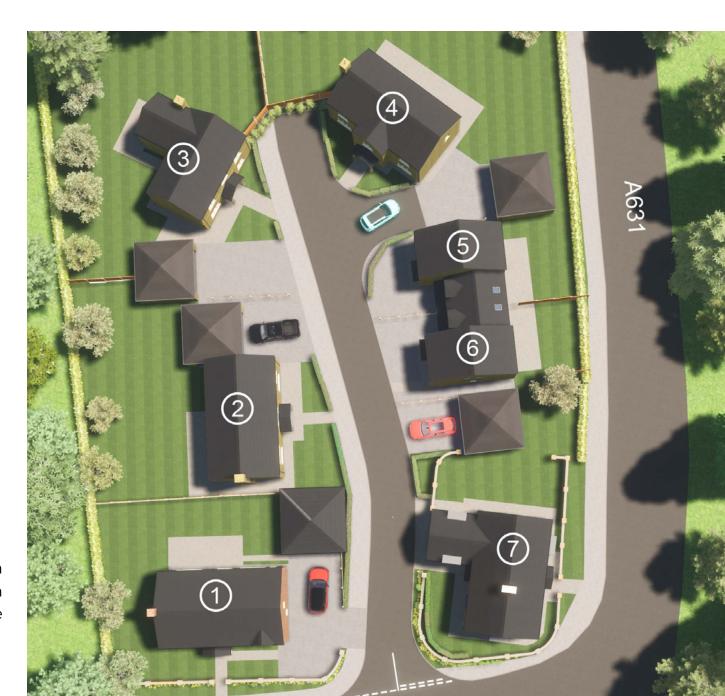

#### Site Plan

Houses available:

Plot 4 | £450,000 Four Bedrooms Detached House Double Garage

Plot 5 | £280,000 Three Bedrooms Semi-Detached House Integral Garage

Plot 6 | £280,000 Three Bedrooms Semi-Detached House Integral Garage

Plot 7 | £475,000 Four Bedrooms Detached House Double Garage

All of these exclusive homes come with a choice of flooring throughout, with upgrade options available, enabling the buyer to personalise their new home.