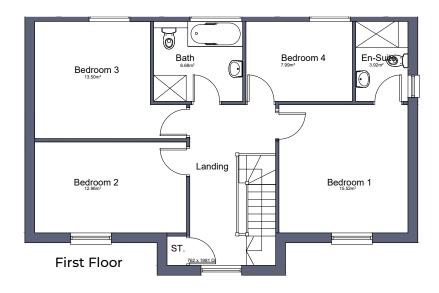

## Plot 4 £450,000

Plot 4 is a brand new executive detached residence and boasts a high specification, having modern fixtures and fittings throughout, as well as an air source heat pump, supplying underfloor heating to the ground floor and radiators to the first floor.

Its accommodation briefly comprising of a spacious Entrance Hall, Downstairs WC, Lounge, Kitchen dining and family room, Utility, first floor landing, Four Bedrooms, En-Suite to Main and Family Bathroom. Externally, the Property has ample off-road parking, which extends down the side elevation and up to the Double Garage. The rear garden is predominately laid to lawn and enjoys a non-overlooked aspect.

First Floor

**Ground Floor** 