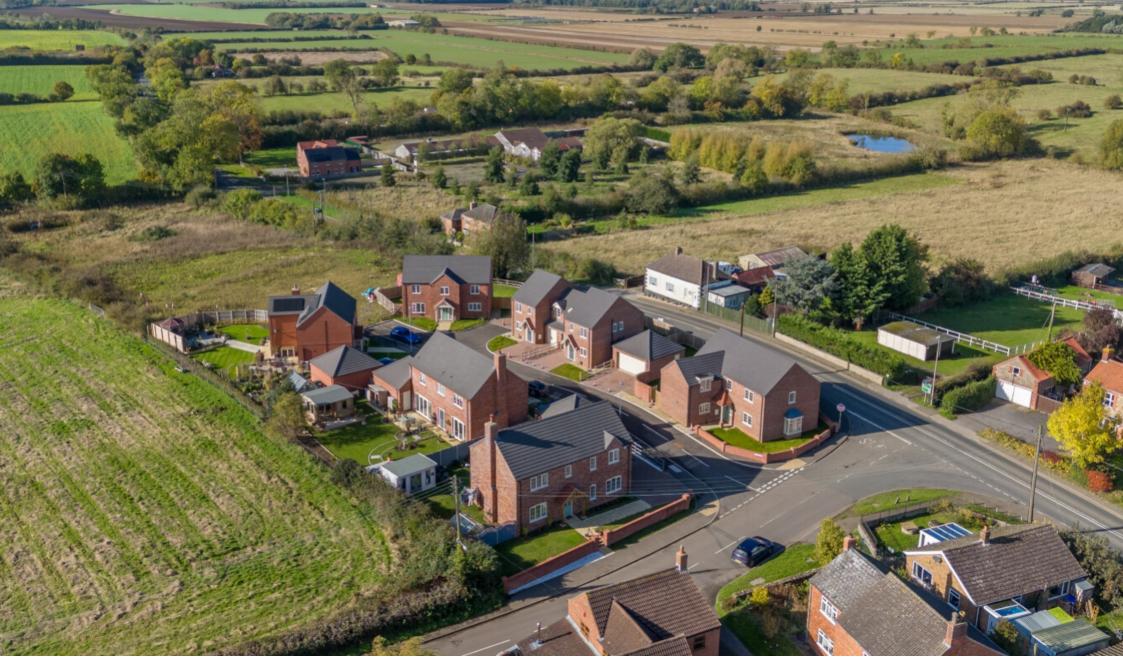

# Caenby Road Glentham

An exclusive development of only 7 dwellings

#### Glentham

Glentham is a desirable village located on the A631, 6 miles west from Market Rasen, and 2 miles east from Caenby Corner and the A15.

Lincoln is just 14 miles away with its range of shops, restaurants, university and the Cathedral quarter and now has direct link into London Kings Cross via rail taking just 1 hour and 55 minutes.

For commuting further afield the M180 is just 14 miles away and Humberside airport can be reached in less than a 30 minutes drive.