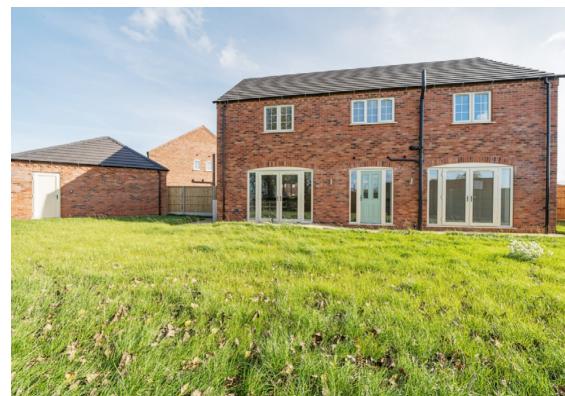

## Plot 4 £450,000

Plot 4 is a brand new executive detached residence and boasts a high specification, having modern fixtures and fittings throughout, as well as an air source heat pump, supplying underfloor heating to the ground floor and radiators to the first floor.

Its accommodation briefly comprising of a spacious Entrance Hall, Downstairs WC, Lounge, Kitchen dining and family room, Utility, first floor landing, Four Bedrooms, En-Suite to Main and Family Bathroom. Externally, the Property has ample off-road parking, which extends down the side elevation and up to the Double Garage. The rear garden is predominately laid to lawn and enjoys a non-overlooked aspect.