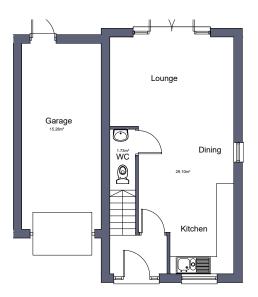

Its accommodation briefly comprising of an Entrance Hall, Downstairs WC, open plan kitchen, dining and living area, first floor landing, Three Bedrooms, primary having En-Suite and a separate Family Bathroom. Externally, the property has a block paved driveway providing off road parking and leading to an integral Garage. The rear garden is predominately laid to lawn and enjoys a non-overlooked aspect.

First Floor

**Ground Floor** 