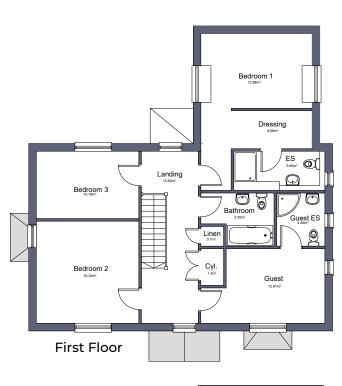

Its accommodation briefly comprising of a spacious Entrance Hall, Downstairs WC, Lounge, 37 ft long Kitchen Dining and Family room, first floor landing, Four Bedrooms, primary having dressing area and En-Suite, Second bedroom also having its own En-Suite and a separate Family Bathroom. Externally, the property has off road parking and a detached Double Garage. The rear garden is predominately laid to lawn and enjoys a non overlooked aspect.