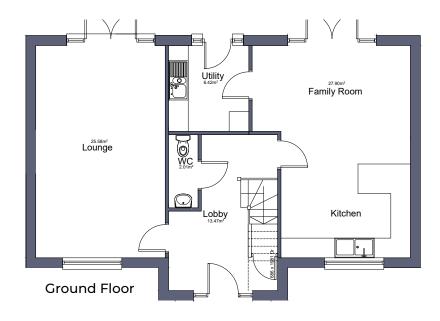

## Plot 4 £450,000

Plot 4 is a brand new executive detached residence and boasts a high specification, having modern fixtures and fittings throughout, as well as an air source heat pump, supplying underfloor heating to the ground floor and radiators to the first floor.

Its accommodation briefly comprising of a spacious Entrance Hall, Downstairs WC, Lounge, Kitchen dining and family room, Utility, first floor landing, Four Bedrooms, En-Suite to Main and Family Bathroom. Externally, the Property has ample off-road parking, which extends down the side elevation and up to the Double Garage. The rear garden is predominately laid to lawn and enjoys a non-overlooked aspect.

First Floor

**Ground Floor** 