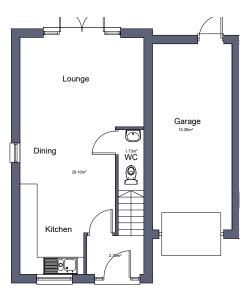

## Plot 5 £280,000

Plot 5 is a brand new semi-detached residence and boasts a high specification, having modern fixtures and fittings throughout, as well as an air source heat pump, supplying underfloor heating to the ground floor and radiators to the first floor.

Its accommodation briefly comprising of an Entrance Hall, Downstairs WC, open plan kitchen, dining and living area, first floor landing, Three Bedrooms, primary having En-Suite and a separate Family Bathroom. Externally, the property has a block paved driveway providing off road parking and leading to an integral Garage. The rear garden is predominately laid to lawn and enjoys a non-overlooked aspect.

First Floor

**Ground Floor** 