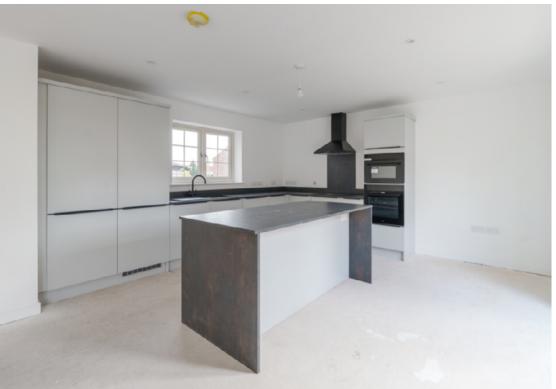

Its accommodation briefly comprising of a spacious Entrance Hall, Downstairs WC, Lounge, Kitchen dining and family room, Utility, first floor landing, Four Bedrooms, En-Suite to Main and Family Bathroom. Externally, the Property has ample off-road parking, which extends down the side elevation and up to the Double Garage. The rear garden is predominately laid to lawn and enjoys a non-overlooked aspect.

Its accommodation briefly comprising of an Entrance Hall, Downstairs WC, open plan kitchen, dining and living area, first floor landing, Three Bedrooms, primary having En-Suite and a separate Family Bathroom. Externally, the property has a block paved driveway providing off road parking and leading to an integral Garage. The rear garden is predominately laid to lawn and enjoys a non-overlooked aspect.