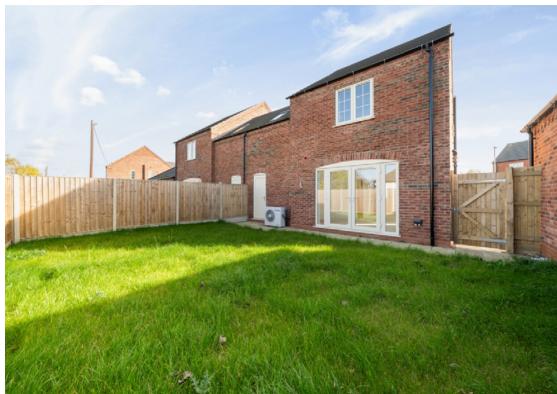

## Plot 5 £280,000

Plot 5 is a brand new semi-detached residence and boasts a high specification, having modern fixtures and fittings throughout, as well as an air source heat pump, supplying underfloor heating to the ground floor and radiators to the first floor.

Its accommodation briefly comprising of an Entrance Hall, Downstairs WC, open plan kitchen, dining and living area, first floor landing, Three Bedrooms, primary having En-Suite and a separate Family Bathroom. Externally, the property has a block paved driveway providing off road parking and leading to an integral Garage. The rear garden is predominately laid to lawn and enjoys a non-overlooked aspect.